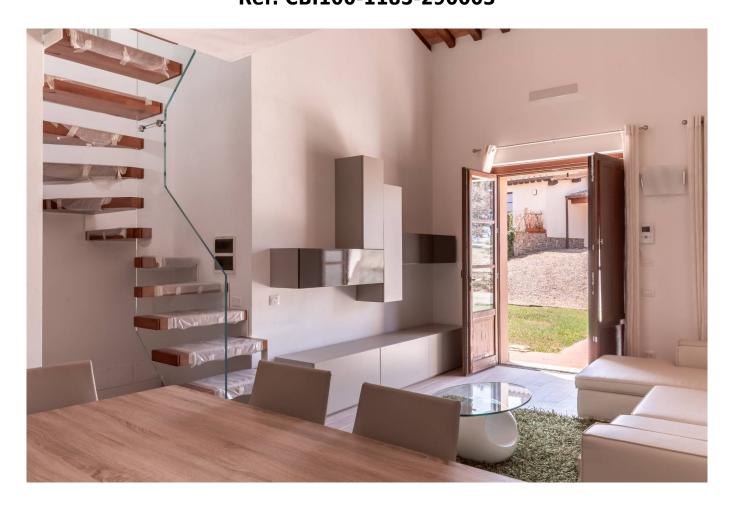

The internal layout of the real estate unit is well thought out to be modern and welcoming. On the ground floor there is a large living room with kitchenette, a double bedroom and a bathroom.

Through a comfortable and scenic staircase, with wooden steps and a transparent parapet, you reach the upper floor where there is a bedroom and a bathroom.

The architecture and style of the house reflect the magical and suggestive atmosphere of Tuscany, with modern details and high quality finishes.

Each window offers unexpected glimpses of the Tuscan hills and the suggestive surrounding landscape which varies with the seasons. The garden allows you to experience moments of absolute relaxation outdoors.