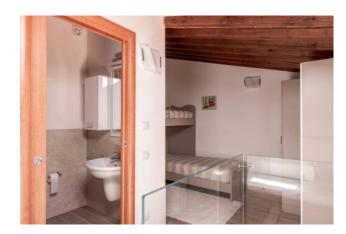

The internal layout of the real estate unit is well thought out to be modern and welcoming. On the ground floor there is a large living room with kitchenette, a double bedroom and a bathroom.

Through a comfortable and scenic staircase, with wooden steps and a transparent parapet, you reach the upper floor where there is a bedroom and a bathroom.