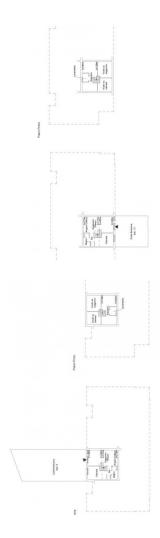

The internal layout of the real estate unit is well thought out to be modern and welcoming. On the ground floor there is a large living room with kitchenette, a double bedroom and a bathroom.

Through a comfortable and scenic staircase, with wooden steps and a transparent parapet, you reach the upper floor where there is a bedroom and a bathroom.

### **Features**

| Property ID: CBI100-1185-290003                  | Contract: Sale                                    |
|--------------------------------------------------|---------------------------------------------------|
| Categoria: Terraced house                        | Address: Strada Provinciale del Monte Amiata, snc |
| Zip Code: 53026                                  | Municipality: Pienza                              |
| Total sqm: 90 sq.m.                              | Bedrooms: 2                                       |
| Bathrooms: 2                                     | Rooms: 3                                          |
| Internal condition: Restored                     | Floor: On two-levels                              |
| Total floors: 2                                  | Independent heating: Heating                      |
| Parking space: Uncovered Parking                 | Date of construction: 2019                        |
| Current Status: Available after the deed of sale | Garden: Private, 100 sq.m.                        |
| Kitchen: Kitchenette                             | : Yes                                             |
| Antenna : Independent                            | High-speed internet connection                    |
| Fastweb connection                               | Air conditioning                                  |
| Telephone system                                 | Electric system : Compliant                       |
| Wall mounted sanitary                            | Shower                                            |
| Wooden fixtures                                  | Preparation for alarm system                      |
| Shutters                                         | Panoramic view                                    |
| Land : 100 🛮                                     |                                                   |