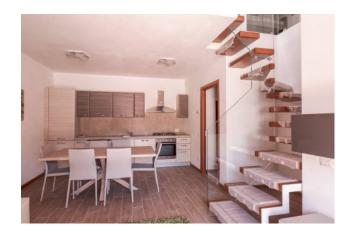

The internal layout of the real estate unit is well thought out to be modern and welcoming. On the ground floor there is a large living room with kitchenette, a double bedroom and a bathroom.

Through a comfortable and scenic staircase, with wooden steps and a transparent parapet, you reach the upper floor where there is a bedroom and a bathroom.