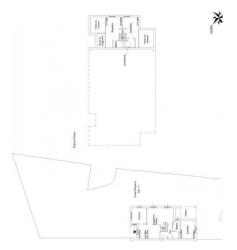

The internal layout of the real estate unit is well thought out to be modern and welcoming. On the ground floor there is a large living room, two bedrooms, two bathrooms and the eat-in kitchen.

A comfortable and scenic staircase with wooden steps and transparent parapet leads to the upper floor where there are two bedrooms with two ensuite bathrooms.

## Features

| Contract: Sale                                    |
|---------------------------------------------------|
| Address: Strada Provinciale del Monte Amiata, snc |
| Municipality: Pienza                              |
| Bedrooms: 3                                       |
| Rooms: 4                                          |
| Floor: On two-levels                              |
| Independent heating: Heating                      |
| Date of construction: 2019                        |
| Garden: Private, 480 sq.m.                        |
| : Yes                                             |
| High-speed internet connection                    |
| Telephone system                                  |
| Shower                                            |
| Preparation for alarm system                      |
| Land : 480 🛛                                      |
|                                                   |