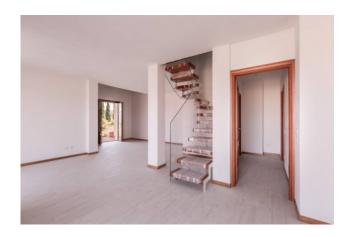

The internal layout of the real estate unit is well thought out to be modern and welcoming. On the ground floor there is a large living room, two bedrooms, two bathrooms and the eat-in kitchen.

A comfortable and scenic staircase with wooden steps and transparent parapet leads to the upper floor where there are two bedrooms with two ensuite bathrooms.