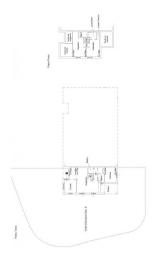

The internal layout of the real estate unit is well thought out to be modern and welcoming. On the ground floor there is a large living room, two bedrooms, two bathrooms and the eat-in kitchen.

A comfortable and scenic staircase with wooden steps and transparent parapet leads to the upper floor where there are two bedrooms with two ensuite bathrooms.

## Features

| Contract: Sale                                    |
|---------------------------------------------------|
| Address: Strada Provinciale del Monte Amiata, snc |
| Municipality: Pienza                              |
| Bedrooms: 3                                       |
| Rooms: 4                                          |
| Floor: On two-levels                              |
| Independent heating: Heating                      |
| Date of construction: 2019                        |
| Garden: Private, 480 sq.m.                        |
| : Yes                                             |
| High-speed internet connection                    |
| Telephone system                                  |
| Shower                                            |
| Preparation for alarm system                      |
| Land : 480 🛛                                      |
|                                                   |