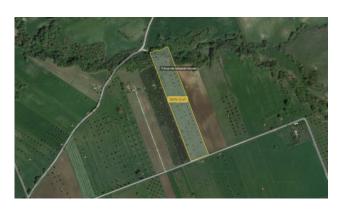

## 36.000 sq.m.

LAZIO - VITERBO - ISCHIA DI CASTRO LAND WITH 60 OLIVE PLANTS AND RUSTIC

Interesting agricultural land of 3.6 hectares on which there are 60 olive trees and a small farmhouse, immersed in the heart of the green countryside of Ischia di Castro, in the Vepre area.

## **Features**

| Property ID: CBI105-1176-268 | Contract: Sale                 |
|------------------------------|--------------------------------|
| Categoria: Agricultural Land | Address: Località Vepre, snc   |
| Zip Code: 80070              | Municipality: Ischia di Castro |
| Total sqm: 36.000 sq.m.      |                                |