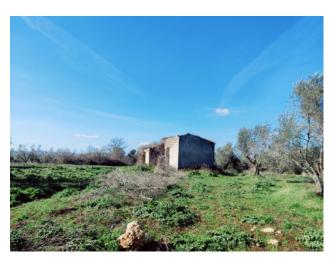

The property is accessed via a dirt road in good condition. There is no electricity but it is possible to connect in the immediate vicinity.

The cottage/farmhouse has an area of 50 m2, totally to be restored and currently not registered.