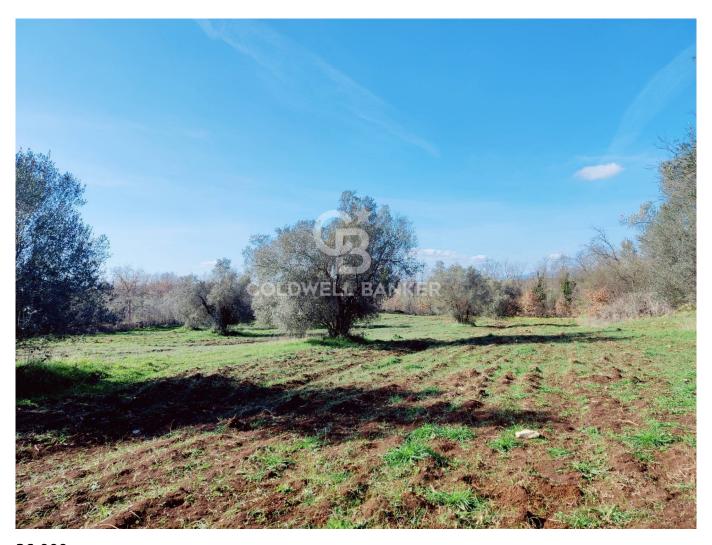

## 36.000 sq.m.

LAZIO - VITERBO - ISCHIA DI CASTRO LAND WITH 60 OLIVE PLANTS AND RUSTIC

Interesting agricultural land of 3.6 hectares on which there are 60 olive trees and a small farmhouse, immersed in the heart of the green countryside of Ischia di Castro, in the Vepre area.

The property is accessed via a dirt road in good condition. There is no electricity but it is possible to connect in the immediate vicinity.

The cottage/farmhouse has an area of 50 m2, totally to be restored and currently not registered.