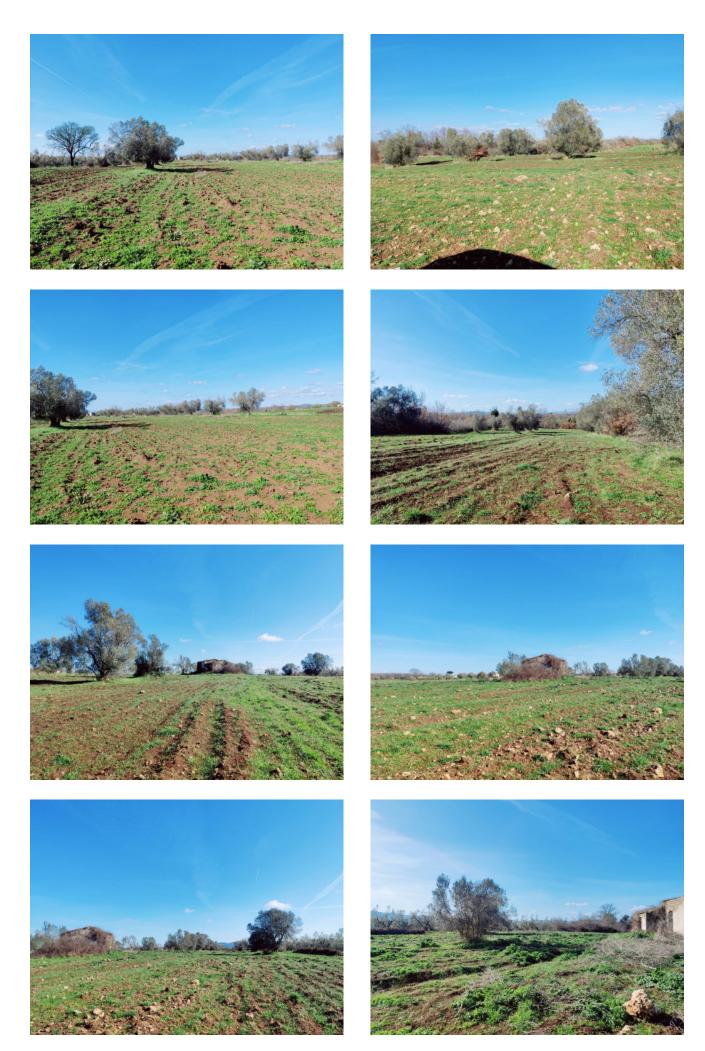

## 36.000 sq.m.

LAZIO - VITERBO - ISCHIA DI CASTRO LAND WITH 60 OLIVE PLANTS AND RUSTIC

Interesting agricultural land of 3.6 hectares on which there are 60 olive trees and a small farmhouse, immersed in the heart of the green countryside of Ischia di Castro, in the Vepre area.

The property is accessed via a dirt road in good condition. There is no electricity but it is possible to connect in the immediate vicinity.

The cottage/farmhouse has an area of 50 m2, totally to be restored and currently not registered.