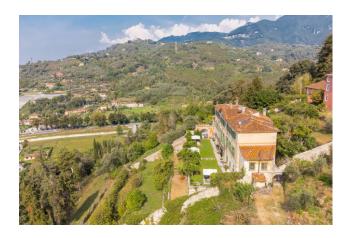

## 860 sq.m. | Bathrooms: 8 | Bedrooms: 11 | Rooms: 33

Charming historic villa from 1690 with panoramic views and surrounded by 26 hectares of land for sale on the hills of Camaiore. This luxurious historic villa for sale on the hills of Camaiore, built in the 17th century and recently renovated, embodies the elegance and charm of period architecture. Located a few kilometers from the renowned beaches of Versilia, it offers a unique living experience that combines historical beauty with the charm of the countryside and a relaxed and private life.

The villa features classic and impressive architecture, with traditional architectural details such as columns, arches and decorated facades. Inside, the large and well-furnished spaces welcome residents in an atmosphere of luxury and history, with period furniture and original frescoes.

The villa is located on a plot of approximately 26 hectares, surrounded by centuries-old trees and approximately 200 olive trees. Thanks to its hilly position, it offers a spectacular panoramic view that extends to the Versilia sea, with the majestic peaks of the Apuan Alps in the background.