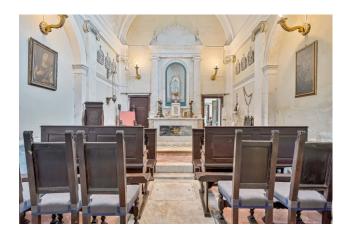

The villa is spread over three levels, offering a total of approximately 800 m2 of living space. Among the internal spaces, on the ground floor there are all the rooms intended for the living area, large and elegant lounges that directly overlook the garden and the splendid panoramic view, a large fully equipped kitchen, several storage rooms and closets and a service bathroom. Also on the ground floor is the delightful private chapel: a touch of history and spirituality that further enriches the property, offering the possibility of using the place for private ceremonies.