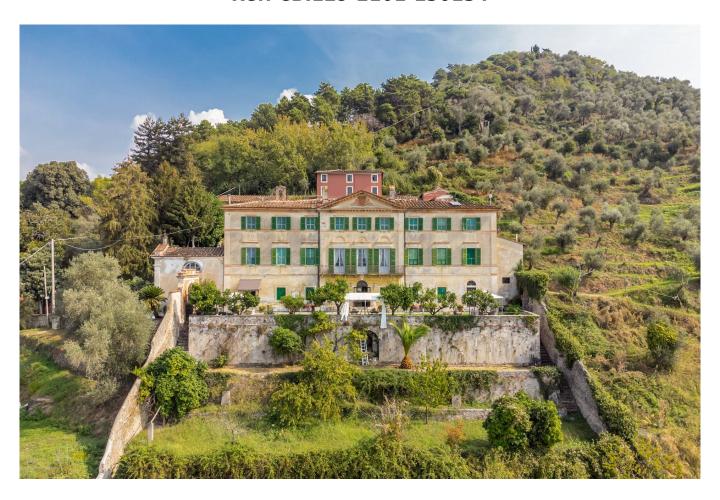

## Historical villa: for sale in Camaiore € 4.300.000 Ref. CBI129-2101-130134

## 860 sq.m. | Bathrooms: 8 | Bedrooms: 11 | Rooms: 33

Charming historic villa from 1690 with panoramic views and surrounded by 26 hectares of land for sale on the hills of Camaiore. This luxurious historic villa for sale on the hills of Camaiore, built in the 17th century and recently renovated, embodies the elegance and charm of period architecture. Located a few kilometers from the renowned beaches of Versilia, it offers a unique living experience that combines historical beauty with the charm of the countryside and a relaxed and private life.

The villa features classic and impressive architecture, with traditional architectural details such as columns, arches and decorated facades. Inside, the large and well-furnished spaces welcome residents in an atmosphere of luxury and history, with period furniture and original frescoes.

The villa is located on a plot of approximately 26 hectares, surrounded by centuries-old trees and approximately 200 olive trees. Thanks to its hilly position, it offers a spectacular panoramic view that extends to the Versilia sea, with the majestic peaks of the Apuan Alps in the background.