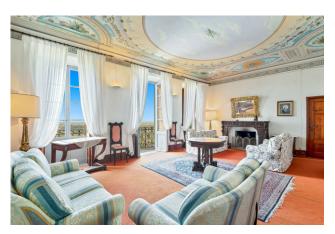

The villa features classic and impressive architecture, with traditional architectural details such as columns, arches and decorated facades. Inside, the large and well-furnished spaces welcome residents in an atmosphere of luxury and history, with period furniture and original frescoes.

The villa is spread over three levels, offering a total of approximately 800 m2 of living space. Among the internal spaces, on the ground floor there are all the rooms intended for the living area, large and elegant lounges that directly overlook the garden and the splendid panoramic view, a large fully equipped kitchen, several storage rooms and closets and a service bathroom. Also on the ground floor is the delightful private chapel: a touch of history and spirituality that further enriches the property, offering the possibility of using the place for private ceremonies.

On the first floor, the large living room with a central window that opens onto the panorama like a splendid painting. On this floor and on the second there are several rooms, with luxurious private bathrooms: the layout and organization of the spaces allows the use of the property as an accommodation facility.