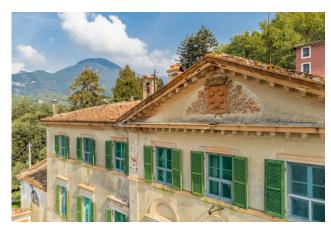

The villa features classic and impressive architecture, with traditional architectural details such as columns, arches and decorated facades. Inside, the large and well-furnished spaces welcome residents in an atmosphere of luxury and history, with period furniture and original frescoes.

The villa is spread over three levels, offering a total of approximately 800 m2 of living space. Among the internal spaces, on the ground floor there are all the rooms intended for the living area, large and elegant lounges that directly overlook the garden and the splendid panoramic view, a large fully equipped kitchen, several storage rooms and closets and a service bathroom. Also on the ground floor is the delightful private chapel: a touch of history and spirituality that further enriches the property, offering the possibility of using the place for private ceremonies.