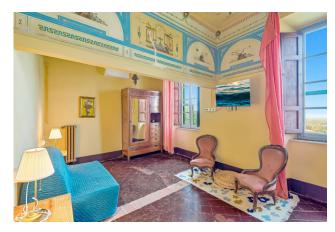

The villa features classic and impressive architecture, with traditional architectural details such as columns, arches and decorated facades. Inside, the large and well-furnished spaces welcome residents in an atmosphere of luxury and history, with period furniture and original frescoes.

On the first floor, the large living room with a central window that opens onto the panorama like a splendid painting. On this floor and on the second there are several rooms, with luxurious private bathrooms: the layout and organization of the spaces allows the use of the property as an accommodation facility.