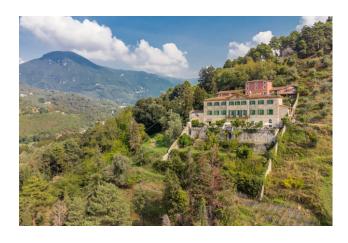

The villa is located on a plot of approximately 26 hectares, surrounded by centuries-old trees and approximately 200 olive trees. Thanks to its hilly position, it offers a spectacular panoramic view that extends to the Versilia sea, with the majestic peaks of the Apuan Alps in the background.

The strategic position of the villa allows you to easily reach the main art cities of Tuscany. Lucca and Pisa are just 30 minutes away by car, while Florence can be reached in an hour, offering the opportunity to explore both the scenic beauty of the region and the cultural and artistic attractions of the surrounding cities.