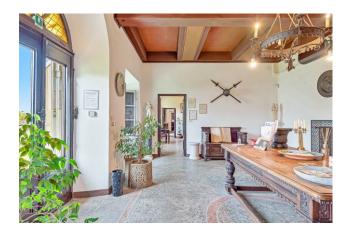

The villa features classic and impressive architecture, with traditional architectural details such as columns, arches and decorated facades. Inside, the large and well-furnished spaces welcome residents in an atmosphere of luxury and history, with period furniture and original frescoes.

The villa is spread over three levels, offering a total of approximately 800 m2 of living space. Among the internal spaces, on the ground floor there are all the rooms intended for the living area, large and elegant lounges that directly overlook the garden and the splendid panoramic view, a large fully equipped kitchen, several storage rooms and closets and a service bathroom. Also on the ground floor is the delightful private chapel: a touch of history and spirituality that further enriches the property, offering the possibility of using the place for private ceremonies.