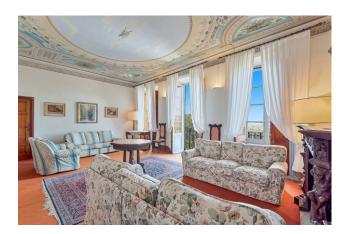

The villa features classic and impressive architecture, with traditional architectural details such as columns, arches and decorated facades. Inside, the large and well-furnished spaces welcome residents in an atmosphere of luxury and history, with period furniture and original frescoes.

The villa is spread over three levels, offering a total of approximately 800 m2 of living space. Among the internal spaces, on the ground floor there are all the rooms intended for the living area, large and elegant lounges that directly overlook the garden and the splendid panoramic view, a large fully equipped kitchen, several storage rooms and closets and a service bathroom. Also on the ground floor is the delightful private chapel: a touch of history and spirituality that further enriches the property, offering the possibility of using the place for private ceremonies.

On the first floor, the large living room with a central window that opens onto the panorama like a splendid painting. On this floor and on the second there are several rooms, with luxurious private bathrooms: the layout and organization of the spaces allows the use of the property as an accommodation facility.