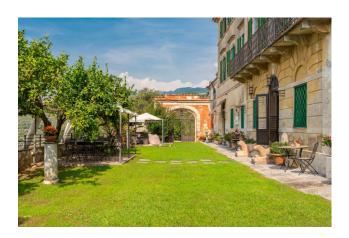

The villa features classic and impressive architecture, with traditional architectural details such as columns, arches and decorated facades. Inside, the large and well-furnished spaces welcome residents in an atmosphere of luxury and history, with period furniture and original frescoes.

The villa is located on a plot of approximately 26 hectares, surrounded by centuries-old trees and approximately 200 olive trees. Thanks to its hilly position, it offers a spectacular panoramic view that extends to the Versilia sea, with the majestic peaks of the Apuan Alps in the background.