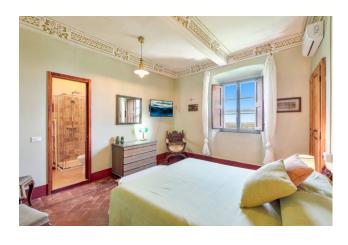

The villa is spread over three levels, offering a total of approximately 800 m2 of living space. Among the internal spaces, on the ground floor there are all the rooms intended for the living area, large and elegant lounges that directly overlook the garden and the splendid panoramic view, a large fully equipped kitchen, several storage rooms and closets and a service bathroom. Also on the ground floor is the delightful private chapel: a touch of history and spirituality that further enriches the property, offering the possibility of using the place for private ceremonies.

On the first floor, the large living room with a central window that opens onto the panorama like a splendid painting. On this floor and on the second there are several rooms, with luxurious private bathrooms: the layout and organization of the spaces allows the use of the property as an accommodation facility.