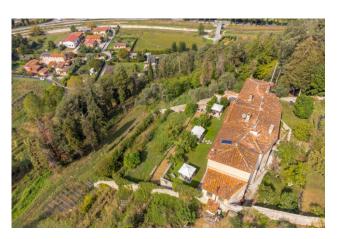

## 860 sq.m. | Bathrooms: 8 | Bedrooms: 11 | Rooms: 33

Charming historic villa from 1690 with panoramic views and surrounded by 26 hectares of land for sale on the hills of Camaiore. This luxurious historic villa for sale on the hills of Camaiore, built in the 17th century and recently renovated, embodies the elegance and charm of period architecture. Located a few kilometers from the renowned beaches of Versilia, it offers a unique living experience that combines historical beauty with the charm of the countryside and a relaxed and private life.

The villa is located on a plot of approximately 26 hectares, surrounded by centuries-old trees and approximately 200 olive trees. Thanks to its hilly position, it offers a spectacular panoramic view that extends to the Versilia sea, with the majestic peaks of the Apuan Alps in the background.