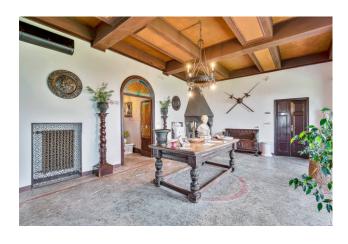

The villa features classic and impressive architecture, with traditional architectural details such as columns, arches and decorated facades. Inside, the large and well-furnished spaces welcome residents in an atmosphere of luxury and history, with period furniture and original frescoes.

The villa is spread over three levels, offering a total of approximately 800 m2 of living space. Among the internal spaces, on the ground floor there are all the rooms intended for the living area, large and elegant lounges that directly overlook the garden and the splendid panoramic view, a large fully equipped kitchen, several storage rooms and closets and a service bathroom. Also on the ground floor is the delightful private chapel: a touch of history and spirituality that further enriches the property, offering the possibility of using the place for private ceremonies.