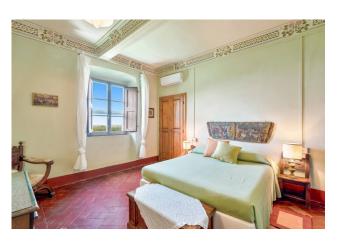

The villa is spread over three levels, offering a total of approximately 800 m2 of living space. Among the internal spaces, on the ground floor there are all the rooms intended for the living area, large and elegant lounges that directly overlook the garden and the splendid panoramic view, a large fully equipped kitchen, several storage rooms and closets and a service bathroom. Also on the ground floor is the delightful private chapel: a touch of history and spirituality that further enriches the property, offering the possibility of using the place for private ceremonies.

On the first floor, the large living room with a central window that opens onto the panorama like a splendid painting. On this floor and on the second there are several rooms, with luxurious private bathrooms: the layout and organization of the spaces allows the use of the property as an accommodation facility.