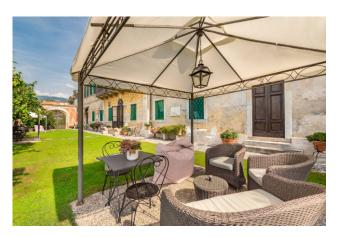

The villa features classic and impressive architecture, with traditional architectural details such as columns, arches and decorated facades. Inside, the large and well-furnished spaces welcome residents in an atmosphere of luxury and history, with period furniture and original frescoes.

The villa is spread over three levels, offering a total of approximately 800 m2 of living space. Among the internal spaces, on the ground floor there are all the rooms intended for the living area, large and elegant lounges that directly overlook the garden and the splendid panoramic view, a large fully equipped kitchen, several storage rooms and closets and a service bathroom. Also on the ground floor is the delightful private chapel: a touch of history and spirituality that further enriches the property, offering the possibility of using the place for private ceremonies.

The villa is located on a plot of approximately 26 hectares, surrounded by centuries-old trees and approximately 200 olive trees. Thanks to its hilly position, it offers a spectacular panoramic view that extends to the Versilia sea, with the majestic peaks of the Apuan Alps in the background.