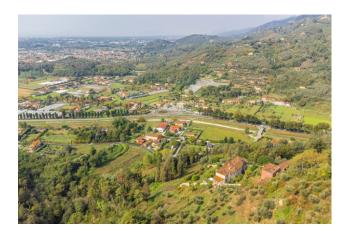

The villa is located on a plot of approximately 26 hectares, surrounded by centuries-old trees and approximately 200 olive trees. Thanks to its hilly position, it offers a spectacular panoramic view that extends to the Versilia sea, with the majestic peaks of the Apuan Alps in the background.

The strategic position of the villa allows you to easily reach the main art cities of Tuscany. Lucca and Pisa are just 30 minutes away by car, while Florence can be reached in an hour, offering the opportunity to explore both the scenic beauty of the region and the cultural and artistic attractions of the surrounding cities.