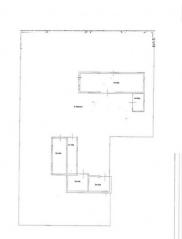

The house, according to the ancient local agricultural tradition, is equipped with an old stable and large storages which were once used to leave agricultural tools, for a total surface of about 250 sqm.