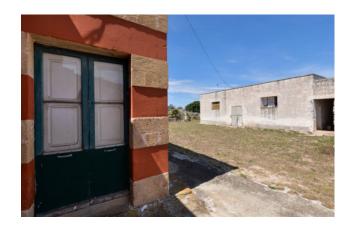

The house, according to the ancient local agricultural tradition, is equipped with an old stable and large storages which were once used to leave agricultural tools, for a total surface of about 250 sqm.