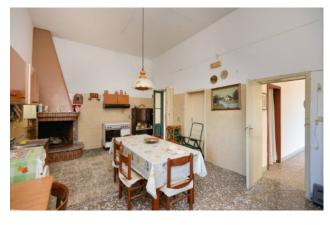

The house, which is totally to be renovated, currently has two entrances: the main one from the front and the other one on the back side and it consists of entrance hall, lounge room, well-sized kitchen with old fireplace, three large bedrooms, one bathroom, a utility room and an antique outdoor oven.