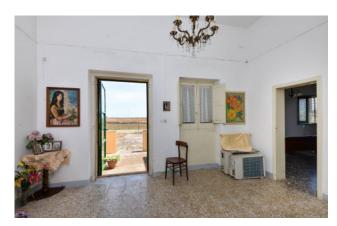

The house, which is totally to be renovated, currently has two entrances: the main one from the front and the other one on the back side and it consists of entrance hall, lounge room, well-sized kitchen with old fireplace, three large bedrooms, one bathroom, a utility room and an antique outdoor oven.