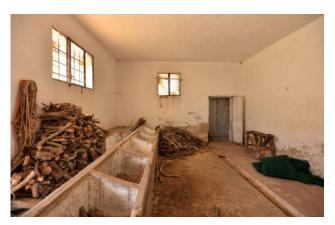

The house, according to the ancient local agricultural tradition, is equipped with an old stable and large storages which were once used to leave agricultural tools, for a total surface of about 250 sqm.