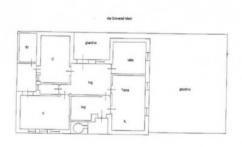

The house, which is totally to be renovated, currently has two entrances: the main one from the front and the other one on the back side and it consists of entrance hall, lounge room, well-sized kitchen with old fireplace, three large bedrooms, one bathroom, a utility room and an antique outdoor oven.

The house, according to the ancient local agricultural tradition, is equipped with an old stable and large storages which were once used to leave agricultural tools, for a total surface of about 250 sqm.