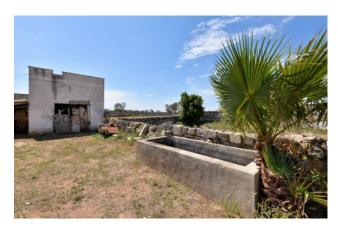

The house, according to the ancient local agricultural tradition, is equipped with an old stable and large storages which were once used to leave agricultural tools, for a total surface of about 250 sqm.

The property is the ideal choice for those looking for an independent house which can be renovated according to a personal project, for those willing to live in close contact with nature with the possibility of creating a private garden, for example, or even large crops. Thanks to its strategic position it is possible to reach in few minutes both the sea and the city centre and all its facilities.