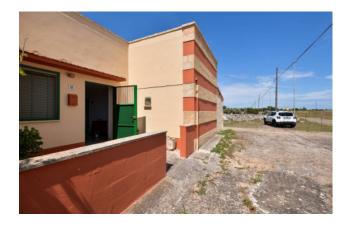

The house, which is totally to be renovated, currently has two entrances: the main one from the front and the other one on the back side and it consists of entrance hall, lounge room, well-sized kitchen with old fireplace, three large bedrooms, one bathroom, a utility room and an antique outdoor oven.

The house, according to the ancient local agricultural tradition, is equipped with an old stable and large storages which were once used to leave agricultural tools, for a total surface of about 250 sqm.

The property is the ideal choice for those looking for an independent house which can be renovated according to a personal project, for those willing to live in close contact with nature with the possibility of creating a private garden, for example, or even large crops. Thanks to its strategic position it is possible to reach in few minutes both the sea and the city centre and all its facilities.