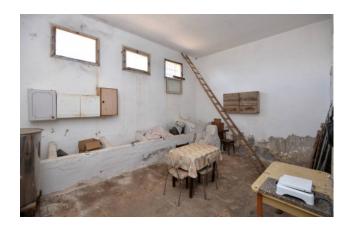

The house, which is totally to be renovated, currently has two entrances: the main one from the front and the other one on the back side and it consists of entrance hall, lounge room, well-sized kitchen with old fireplace, three large bedrooms, one bathroom, a utility room and an antique outdoor oven.

The house, according to the ancient local agricultural tradition, is equipped with an old stable and large storages which were once used to leave agricultural tools, for a total surface of about 250 sqm.