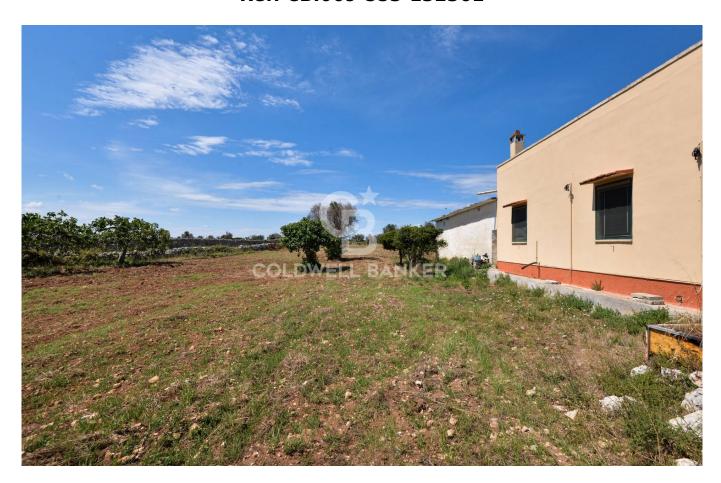

### 400 sq.m. | Bathrooms: 1 | Bedrooms: 3 | Rooms: 4

Lecce

A few kilometers from Frigole, in a characteristic village just few minutes from Lecce, we offer for sale an ancient rural house of about 150 sqm on a 4-hectares land.

The house, which is totally to be renovated, currently has two entrances: the main one from the front and the other one on the back side and it consists of entrance hall, lounge room, well-sized kitchen with old fireplace, three large bedrooms, one bathroom, a utility room and an antique outdoor oven.

The house, according to the ancient local agricultural tradition, is equipped with an old stable and large storages which were once used to leave agricultural tools, for a total surface of about 250 sqm.

The property is the ideal choice for those looking for an independent house which can be renovated according to a personal project, for those willing to live in close contact with nature with the possibility of creating a private garden, for example, or even large crops. Thanks to its strategic position it is possible to reach in few minutes both the sea and the city centre and all its facilities.