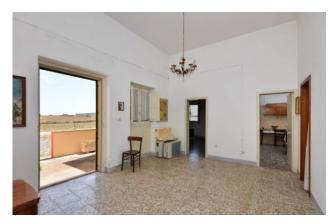

The house, which is totally to be renovated, currently has two entrances: the main one from the front and the other one on the back side and it consists of entrance hall, lounge room, well-sized kitchen with old fireplace, three large bedrooms, one bathroom, a utility room and an antique outdoor oven.