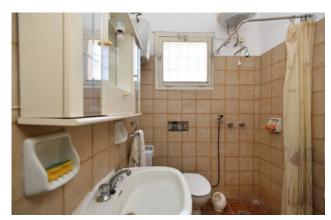

The house, which is totally to be renovated, currently has two entrances: the main one from the front and the other one on the back side and it consists of entrance hall, lounge room, well-sized kitchen with old fireplace, three large bedrooms, one bathroom, a utility room and an antique outdoor oven.