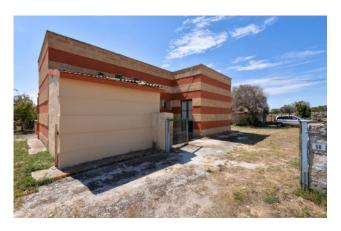

### 400 sq.m. | Bathrooms: 1 | Bedrooms: 3 | Rooms: 4

Lecce

A few kilometers from Frigole, in a characteristic village just few minutes from Lecce, we offer for sale an ancient rural house of about 150 sqm on a 4-hectares land.

The house, which is totally to be renovated, currently has two entrances: the main one from the front and the other one on the back side and it consists of entrance hall, lounge room, well-sized kitchen with old fireplace, three large bedrooms, one bathroom, a utility room and an antique outdoor oven.

The property is the ideal choice for those looking for an independent house which can be renovated according to a personal project, for those willing to live in close contact with nature with the possibility of creating a private garden, for example, or even large crops. Thanks to its strategic position it is possible to reach in few minutes both the sea and the city centre and all its facilities.