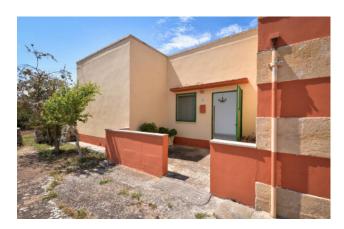

The house, which is totally to be renovated, currently has two entrances: the main one from the front and the other one on the back side and it consists of entrance hall, lounge room, well-sized kitchen with old fireplace, three large bedrooms, one bathroom, a utility room and an antique outdoor oven.