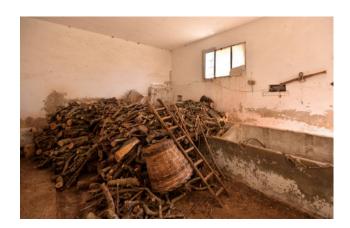

The house, according to the ancient local agricultural tradition, is equipped with an old stable and large storages which were once used to leave agricultural tools, for a total surface of about 250 sqm.