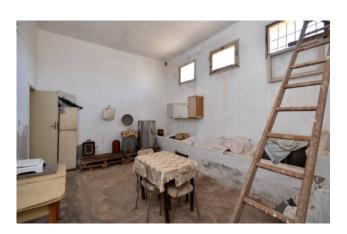

The house, which is totally to be renovated, currently has two entrances: the main one from the front and the other one on the back side and it consists of entrance hall, lounge room, well-sized kitchen with old fireplace, three large bedrooms, one bathroom, a utility room and an antique outdoor oven.

The house, according to the ancient local agricultural tradition, is equipped with an old stable and large storages which were once used to leave agricultural tools, for a total surface of about 250 sqm.