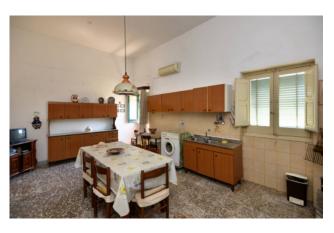

The house, which is totally to be renovated, currently has two entrances: the main one from the front and the other one on the back side and it consists of entrance hall, lounge room, well-sized kitchen with old fireplace, three large bedrooms, one bathroom, a utility room and an antique outdoor oven.

VAT 04954530962

**Features** 

Gruppo Bodini □LECCE - Via 95 Reggimento Fanteria, 11  $\hfill \square MAGLIE$  - Via Trento e Trieste, 22 □GALLIPOLI - Corso Roma, 7 - 73100 Lecce (LE) (+39) 0832 099369

| Property ID: CBI069-553-132361   | Contract: Sale                                   |
|----------------------------------|--------------------------------------------------|
| Categoria: Farmhouse             | Address: Via Giovanni Miani, 52                  |
| Zip Code: 73100                  | Municipality: Lecce                              |
| Zona: Litorale                   | Total sqm: 400 sq.m.                             |
| Bedrooms: 3                      | Bathrooms: 1                                     |
| Rooms: 4                         | Internal condition: To be renovated              |
| Floor: Ground Floor              | Total floors: 1                                  |
| Parking space: Uncovered Parking | No architectural barriers: Yes                   |
| Date of construction: 1960       | Current Status: Available after the deed of sale |
| Garden: Private, 1.000 sq.m.     | Sea distance: 5.000 meter                        |
| Kitchen: Regular Kitchen         | Garage: for three cars                           |
| Storage                          | Fireplace                                        |
| Wooden fixtures                  | Land : 40000 🛘                                   |
| Airport distance                 | Shops distance or nearest city                   |