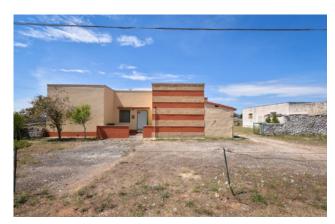

# Litorale € 185.000 Ref. CBI069-553-132361

### 400 sq.m. | Bathrooms: 1 | Bedrooms: 3 | Rooms: 4

Lecce

A few kilometers from Frigole, in a characteristic village just few minutes from Lecce, we offer for sale an ancient rural house of about 150 sqm on a 4-hectares land.

The house, which is totally to be renovated, currently has two entrances: the main one from the front and the other one on the back side and it consists of entrance hall, lounge room, well-sized kitchen with old fireplace, three large bedrooms, one bathroom, a utility room and an antique outdoor oven.

The property is the ideal choice for those looking for an independent house which can be renovated according to a personal project, for those willing to live in close contact with nature with the possibility of creating a private garden, for example, or even large crops. Thanks to its strategic position it is possible to reach in few minutes both the sea and the city centre and all its facilities.