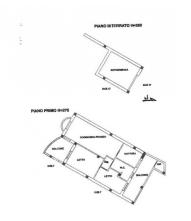

## 90 sq.m. | Bathrooms: 1 | Bedrooms: 2 | Rooms: 3

PUGLIA - SALENTO - MINERVINO DI LECCE

In Minervino di Lecce, we offer for sale a nice apartment of about 84 square meters located on the first floor of a small building with only six residential units.

The property is accessed from an external landing common to another property. The living area consists of a bright living room and a comfortable eat-in kitchen.

The hallway leads to the sleeping area, consisting of a spacious double bedroom, a single bedroom and a bathroom.

The property is completed by a cellar of about 18 square meters which is accessed via an external ramp, and a balcony overlooking the back, which can be accessed from the kitchen.

Minervino is 6 km from Santa Cesarea Terme, 9 km from Castro, 10 km from Otranto. It is also 45 km from the city of Lecce and 97 km from the Salento airport.