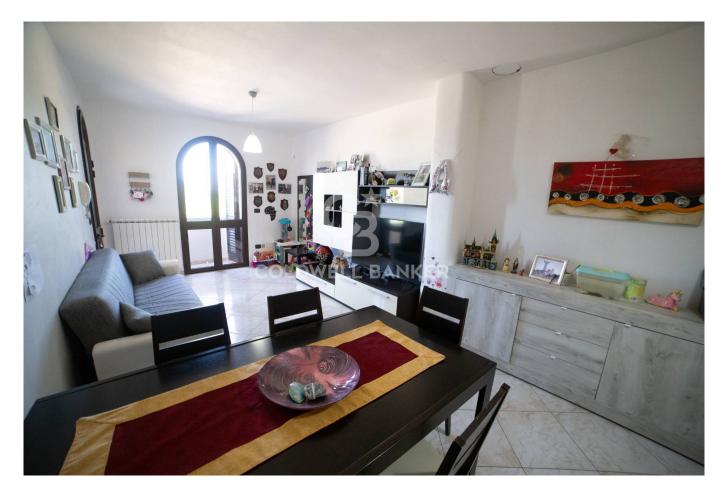

## 90 sq.m. | Bathrooms: 1 | Bedrooms: 2 | Rooms: 3

PUGLIA - SALENTO - MINERVINO DI LECCE

In Minervino di Lecce, we offer for sale a nice apartment of about 84 square meters located on the first floor of a small building with only six residential units.

The property is accessed from an external landing common to another property. The living area consists of a bright living room and a comfortable eat-in kitchen.

The hallway leads to the sleeping area, consisting of a spacious double bedroom, a single bedroom and a bathroom.