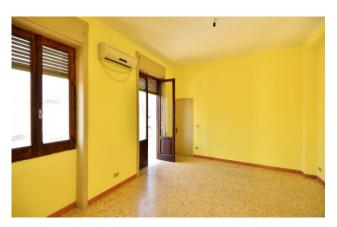

## 200 sq.m. | Bathrooms: 2 | Bedrooms: 3 | Rooms: 8

CAMPI SALENTINA- LECCE - SALENTO,

In the city centre, we offer for sale a building, early '80s, that is spread on three levels, in addition to the private roof terrace for about 200 sqm.

On the ground floor there are two commercial units of about 40 sqm, rented with contract.

On the first floor there is an open space, that could be used in multiple ways, and a bathroom.

On the second floor there is an apartment, composed by corridor, living room, large hallway, double bedroom, kitchen, bathroom, 2 balconies.

The rooms on the first and second floors could be used as single house or as two different apartments.

The roof terrace is also practical and accessible and it could be used as outdoor space.

The property needs renovation works, but it is immediately habitable.

| Property ID: CBI069-1827-132359 | Contract: Sale                                   |
|---------------------------------|--------------------------------------------------|
| Categoria: Indipendent house    | Address: Piazza Libertà                          |
| Zip Code: 73012                 | Municipality: Campi Salentina                    |
| Total sqm: 200 sq.m.            | Livable surface: 150.00                          |
| Bedrooms: 3                     | Bathrooms: 2                                     |
| Rooms: 8                        | Internal condition: To be renovated              |
| Floor: 1                        | Total floors: 3                                  |
| Date of construction: 1980      | Current Status: Available after the deed of sale |
| Balconies: Present              | Sea distance: 17.000 meter                       |
| Kitchen: Regular Kitchen        | : Yes                                            |
| Air conditioning                | Wooden fixtures                                  |
| Roller shutters                 |                                                  |