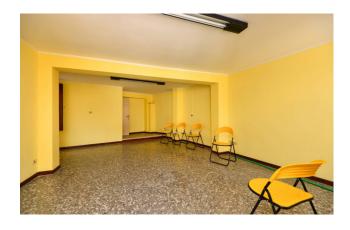

## 200 sq.m. | Bathrooms: 2 | Bedrooms: 3 | Rooms: 8

CAMPI SALENTINA- LECCE - SALENTO,

In the city centre, we offer for sale a building, early '80s, that is spread on three levels, in addition to the private roof terrace for about 200 sqm.

On the ground floor there are two commercial units of about 40 sqm, rented with contract.

On the first floor there is an open space, that could be used in multiple ways, and a bathroom.

On the second floor there is an apartment, composed by corridor, living room, large hallway, double bedroom, kitchen, bathroom, 2 balconies.

The rooms on the first and second floors could be used as single house or as two different apartments.

The roof terrace is also practical and accessible and it could be used as outdoor space.

The property needs renovation works, but it is immediately habitable.