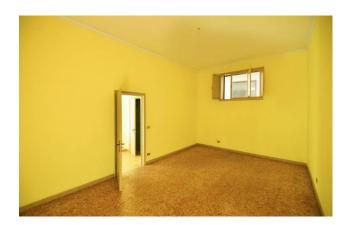

## 200 sq.m. | Bathrooms: 2 | Bedrooms: 3 | Rooms: 8

CAMPI SALENTINA- LECCE - SALENTO,

In the city centre, we offer for sale a building, early '80s, that is spread on three levels, in addition to the private roof terrace for about 200 sqm.

On the ground floor there are two commercial units of about 40 sqm, rented with contract.

On the first floor there is an open space, that could be used in multiple ways, and a bathroom.

On the second floor there is an apartment, composed by corridor, living room, large hallway, double bedroom, kitchen, bathroom, 2 balconies.

The rooms on the first and second floors could be used as single house or as two different apartments.

The roof terrace is also practical and accessible and it could be used as outdoor space.

The property needs renovation works, but it is immediately habitable.

| Property ID: CBI069-1827-132359 | Contract: Sale                                   |
|---------------------------------|--------------------------------------------------|
| Categoria: Indipendent house    | Address: Piazza Libertà                          |
| Zip Code: 73012                 | Municipality: Campi Salentina                    |
| Total sqm: 200 sq.m.            | Livable surface: 150.00                          |
| Bedrooms: 3                     | Bathrooms: 2                                     |
| Rooms: 8                        | Internal condition: To be renovated              |
| Floor: 1                        | Total floors: 3                                  |
| Date of construction: 1980      | Current Status: Available after the deed of sale |
| Balconies: Present              | Sea distance: 17.000 meter                       |
| Kitchen: Regular Kitchen        | : Yes                                            |
| Air conditioning                | Wooden fixtures                                  |
| Roller shutters                 |                                                  |