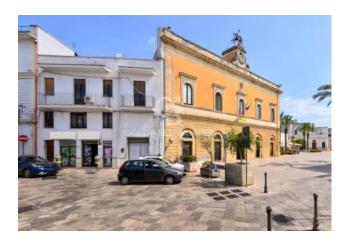

## 200 sq.m. | Bathrooms: 2 | Bedrooms: 3 | Rooms: 8

CAMPI SALENTINA- LECCE - SALENTO,

In the city centre, we offer for sale a building, early '80s, that is spread on three levels, in addition to the private roof terrace for about 200 sqm.

| Property ID: CBI069-1827-132359 | Contract: Sale                                   |
|---------------------------------|--------------------------------------------------|
| Categoria: Indipendent house    | Address: Piazza Libertà                          |
| Zip Code: 73012                 | Municipality: Campi Salentina                    |
| Total sqm: 200 sq.m.            | Livable surface: 150.00                          |
| Bedrooms: 3                     | Bathrooms: 2                                     |
| Rooms: 8                        | Internal condition: To be renovated              |
| Floor: 1                        | Total floors: 3                                  |
| Date of construction: 1980      | Current Status: Available after the deed of sale |
| Balconies: Present              | Sea distance: 17.000 meter                       |
| Kitchen: Regular Kitchen        | : Yes                                            |
| Air conditioning                | Wooden fixtures                                  |
| Roller shutters                 |                                                  |