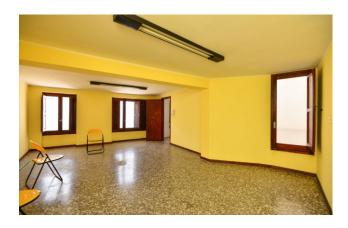

On the ground floor there are two commercial units of about 40 sqm, rented with contract.

On the first floor there is an open space, that could be used in multiple ways, and a bathroom.

On the second floor there is an apartment, composed by corridor, living room, large hallway, double bedroom, kitchen, bathroom, 2 balconies.

The rooms on the first and second floors could be used as single house or as two different apartments.

The roof terrace is also practical and accessible and it could be used as outdoor space.

The property needs renovation works, but it is immediately habitable.