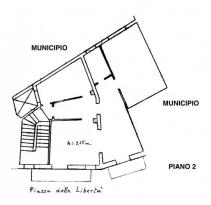

On the ground floor there are two commercial units of about 40 sqm, rented with contract.

On the first floor there is an open space, that could be used in multiple ways, and a bathroom.

On the second floor there is an apartment, composed by corridor, living room, large hallway, double bedroom, kitchen, bathroom, 2 balconies.

The rooms on the first and second floors could be used as single house or as two different apartments.

The roof terrace is also practical and accessible and it could be used as outdoor space.

The property needs renovation works, but it is immediately habitable.