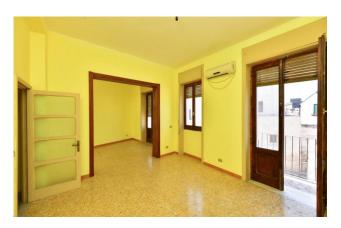

## 200 sq.m. | Bathrooms: 2 | Bedrooms: 3 | Rooms: 8

CAMPI SALENTINA- LECCE - SALENTO,

In the city centre, we offer for sale a building, early '80s, that is spread on three levels, in addition to the private roof terrace for about 200 sqm.

On the ground floor there are two commercial units of about 40 sqm, rented with contract.

On the first floor there is an open space, that could be used in multiple ways, and a bathroom.

On the second floor there is an apartment, composed by corridor, living room, large hallway, double bedroom, kitchen, bathroom, 2 balconies.

The rooms on the first and second floors could be used as single house or as two different apartments.

The roof terrace is also practical and accessible and it could be used as outdoor space.

The property needs renovation works, but it is immediately habitable.

| Property ID: CBI069-1827-132359 | Contract: Sale                                   |
|---------------------------------|--------------------------------------------------|
| Categoria: Indipendent house    | Address: Piazza Libertà                          |
| Zip Code: 73012                 | Municipality: Campi Salentina                    |
| Total sqm: 200 sq.m.            | Livable surface: 150.00                          |
| Bedrooms: 3                     | Bathrooms: 2                                     |
| Rooms: 8                        | Internal condition: To be renovated              |
| Floor: 1                        | Total floors: 3                                  |
| Date of construction: 1980      | Current Status: Available after the deed of sale |
| Balconies: Present              | Sea distance: 17.000 meter                       |
| Kitchen: Regular Kitchen        | : Yes                                            |
| Air conditioning                | Wooden fixtures                                  |
| Roller shutters                 |                                                  |