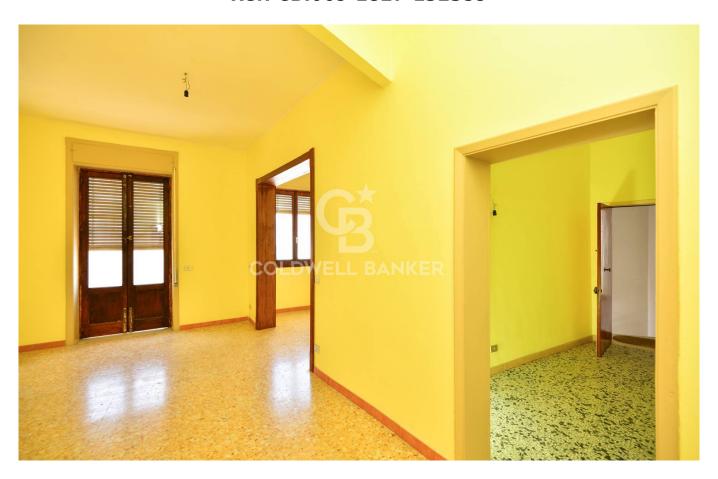

On the ground floor there are two commercial units of about 40 sqm, rented with contract.

On the first floor there is an open space, that could be used in multiple ways, and a bathroom.

On the second floor there is an apartment, composed by corridor, living room, large hallway, double bedroom, kitchen, bathroom, 2 balconies.

The rooms on the first and second floors could be used as single house or as two different apartments.

The roof terrace is also practical and accessible and it could be used as outdoor space.

The property needs renovation works, but it is immediately habitable.