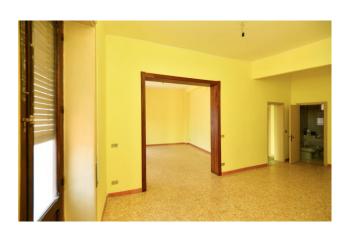

## 200 sq.m. | Bathrooms: 2 | Bedrooms: 3 | Rooms: 8

CAMPI SALENTINA- LECCE - SALENTO,

In the city centre, we offer for sale a building, early '80s, that is spread on three levels, in addition to the private roof terrace for about 200 sqm.

On the ground floor there are two commercial units of about 40 sqm, rented with contract.

On the first floor there is an open space, that could be used in multiple ways, and a bathroom.

On the second floor there is an apartment, composed by corridor, living room, large hallway, double bedroom, kitchen, bathroom, 2 balconies.

The rooms on the first and second floors could be used as single house or as two different apartments.

The roof terrace is also practical and accessible and it could be used as outdoor space.

The property needs renovation works, but it is immediately habitable.

| Property ID: CBI069-1827-132359 | Contract: Sale                                   |
|---------------------------------|--------------------------------------------------|
| Categoria: Indipendent house    | Address: Piazza Libertà                          |
| Zip Code: 73012                 | Municipality: Campi Salentina                    |
| Total sqm: 200 sq.m.            | Livable surface: 150.00                          |
| Bedrooms: 3                     | Bathrooms: 2                                     |
| Rooms: 8                        | Internal condition: To be renovated              |
| Floor: 1                        | Total floors: 3                                  |
| Date of construction: 1980      | Current Status: Available after the deed of sale |
| Balconies: Present              | Sea distance: 17.000 meter                       |
| Kitchen: Regular Kitchen        | : Yes                                            |
| Air conditioning                | Wooden fixtures                                  |
| Roller shutters                 |                                                  |