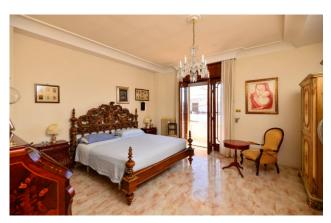

On the ground floor, the house consists of a large and bright entrance, an elegant sitting room with fireplace, a large living room, a dining room, one bedroom, a study room and two bathrooms, one in the living area and one in the sleeping area. There is also a spacious eat-in kitchen with storage which has access to a large open space behind of approximately 100 sqm.