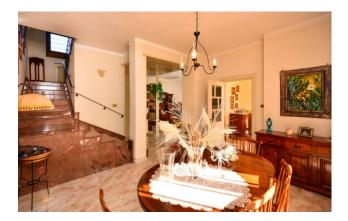

On the ground floor, the house consists of a large and bright entrance, an elegant sitting room with fireplace, a large living room, a dining room, one bedroom, a study room and two bathrooms, one in the living area and one in the sleeping area. There is also a spacious eat-in kitchen with storage which has access to a large open space behind of approximately 100 sqm.

An internal staircase leads to the upper room, where there are three bedrooms and a further bathroom; the floor is served by comfortable balconies that give light and air to the entire sleeping area.

The property includes a large garage with a mezzanine floor which is used as storage.