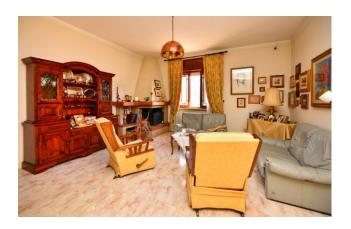

On the ground floor, the house consists of a large and bright entrance, an elegant sitting room with fireplace, a large living room, a dining room, one bedroom, a study room and two bathrooms, one in the living area and one in the sleeping area. There is also a spacious eat-in kitchen with storage which has access to a large open space behind of approximately 100 sqm.