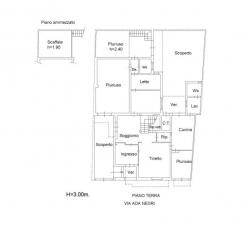

On the ground floor, the house consists of a large and bright entrance, an elegant sitting room with fireplace, a large living room, a dining room, one bedroom, a study room and two bathrooms, one in the living area and one in the sleeping area. There is also a spacious eat-in kitchen with storage which has access to a large open space behind of approximately 100 sqm.

An internal staircase leads to the upper room, where there are three bedrooms and a further bathroom; the floor is served by comfortable balconies that give light and air to the entire sleeping area.

The property includes a large garage with a mezzanine floor which is used as storage.