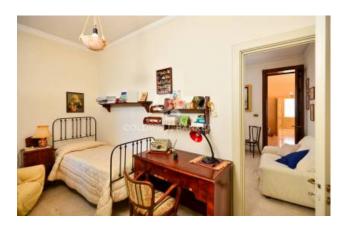

On the ground floor, the house consists of a large and bright entrance, an elegant sitting room with fireplace, a large living room, a dining room, one bedroom, a study room and two bathrooms, one in the living area and one in the sleeping area. There is also a spacious eat-in kitchen with storage which has access to a large open space behind of approximately 100 sqm.