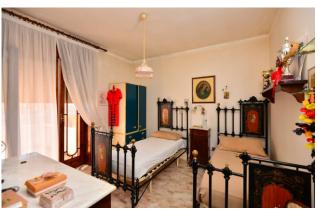

On the ground floor, the house consists of a large and bright entrance, an elegant sitting room with fireplace, a large living room, a dining room, one bedroom, a study room and two bathrooms, one in the living area and one in the sleeping area. There is also a spacious eat-in kitchen with storage which has access to a large open space behind of approximately 100 sqm.

An internal staircase leads to the upper room, where there are three bedrooms and a further bathroom; the floor is served by comfortable balconies that give light and air to the entire sleeping area.

The property includes a large garage with a mezzanine floor which is used as storage.