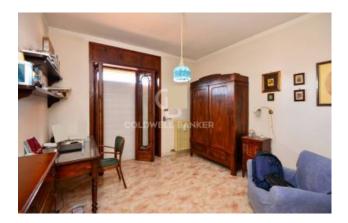

On the ground floor, the house consists of a large and bright entrance, an elegant sitting room with fireplace, a large living room, a dining room, one bedroom, a study room and two bathrooms, one in the living area and one in the sleeping area. There is also a spacious eat-in kitchen with storage which has access to a large open space behind of approximately 100 sqm.