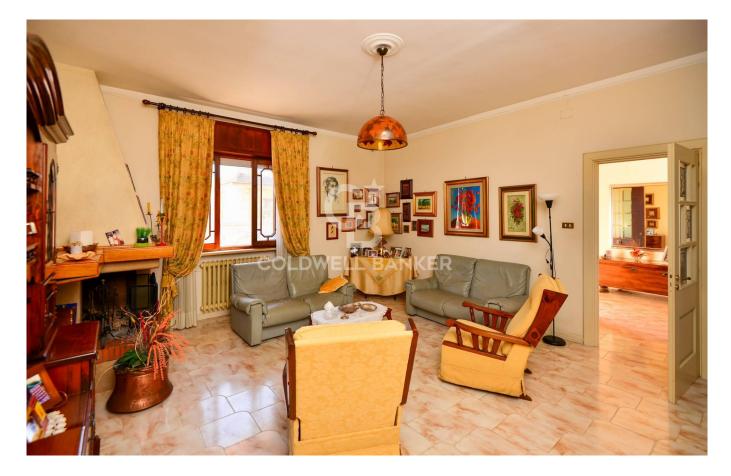

On the ground floor, the house consists of a large and bright entrance, an elegant sitting room with fireplace, a large living room, a dining room, one bedroom, a study room and two bathrooms, one in the living area and one in the sleeping area. There is also a spacious eat-in kitchen with storage which has access to a large open space behind of approximately 100 sqm.

An internal staircase leads to the upper room, where there are three bedrooms and a further bathroom; the floor is served by comfortable balconies that give light and air to the entire sleeping area.

The property includes a large garage with a mezzanine floor which is used as storage.