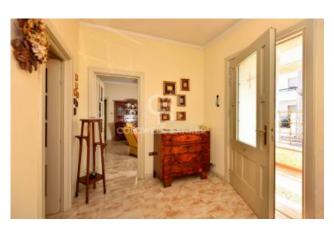

On the ground floor, the house consists of a large and bright entrance, an elegant sitting room with fireplace, a large living room, a dining room, one bedroom, a study room and two bathrooms, one in the living area and one in the sleeping area. There is also a spacious eat-in kitchen with storage which has access to a large open space behind of approximately 100 sqm.