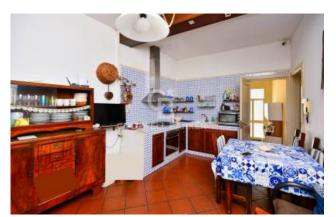

On the ground floor, the house consists of a large and bright entrance, an elegant sitting room with fireplace, a large living room, a dining room, one bedroom, a study room and two bathrooms, one in the living area and one in the sleeping area. There is also a spacious eat-in kitchen with storage which has access to a large open space behind of approximately 100 sqm.