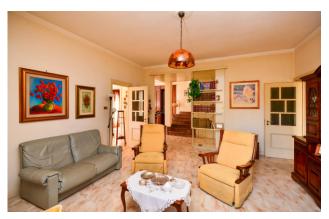

On the ground floor, the house consists of a large and bright entrance, an elegant sitting room with fireplace, a large living room, a dining room, one bedroom, a study room and two bathrooms, one in the living area and one in the sleeping area. There is also a spacious eat-in kitchen with storage which has access to a large open space behind of approximately 100 sqm.