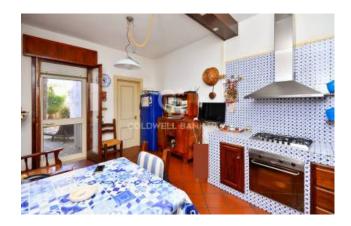

On the ground floor, the house consists of a large and bright entrance, an elegant sitting room with fireplace, a large living room, a dining room, one bedroom, a study room and two bathrooms, one in the living area and one in the sleeping area. There is also a spacious eat-in kitchen with storage which has access to a large open space behind of approximately 100 sqm.