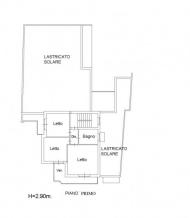

An internal staircase leads to the upper room, where there are three bedrooms and a further bathroom; the floor is served by comfortable balconies that give light and air to the entire sleeping area.

The property includes a large garage with a mezzanine floor which is used as storage.