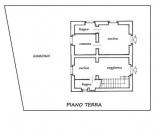

The main house consists of the living room, where the enveloping warmth of the fireplace invites you to relax, a kitchen which has direct access to the garden for moments of tranquility and sharing outdoors and a bathroom that completes the ground floor.