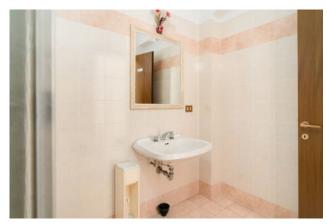

The sleeping area is reached directly from the living room or through the corridor, which consists of three bedrooms, two good-sized singles and one double with en-suite bathroom, and a bathroom with shower serving the entire property; to complete the whole small closet at the entrance of the apartment.

Thanks to the presence of French windows in all rooms, with the exception of the bathrooms, the property is very bright and wellventilated, in a good state of maintenance, and is equipped with an independent natural gas heating system and aluminum window frames with double glazing.