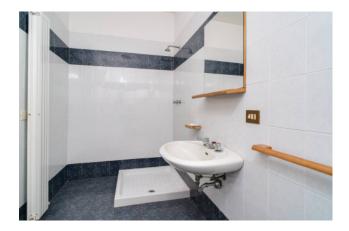

The sleeping area is reached directly from the living room or through the corridor, which consists of three bedrooms, two good-sized singles and one double with en-suite bathroom, and a bathroom with shower serving the entire property; to complete the whole small closet at the entrance of the apartment.

Thanks to the presence of French windows in all rooms, with the exception of the bathrooms, the property is very bright and wellventilated, in a good state of maintenance, and is equipped with an independent natural gas heating system and aluminum window frames with double glazing.