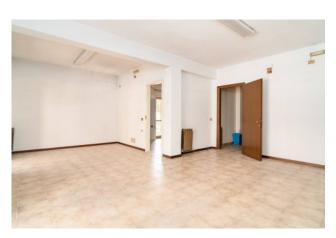

The apartment located on the first floor welcomes us inside through a comfortable hallway that allows us to reach all the rooms of the house, more precisely, the large living room, equipped with double French windows, which in addition to giving a lot of brightness to the environment allows us to go out onto the first balcony present, from the living room we can enter the eat-in kitchen, also equipped with a French window and private balcony.

The sleeping area is reached directly from the living room or through the corridor, which consists of three bedrooms, two good-sized singles and one double with en-suite bathroom, and a bathroom with shower serving the entire property; to complete the whole small closet at the entrance of the apartment.