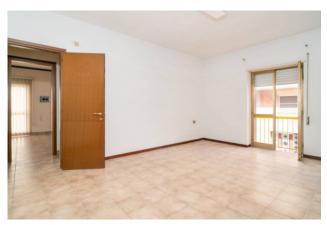

The apartment located on the first floor welcomes us inside through a comfortable hallway that allows us to reach all the rooms of the house, more precisely, the large living room, equipped with double French windows, which in addition to giving a lot of brightness to the environment allows us to go out onto the first balcony present, from the living room we can enter the eat-in kitchen, also equipped with a French window and private balcony.

Thanks to the presence of French windows in all rooms, with the exception of the bathrooms, the property is very bright and wellventilated, in a good state of maintenance, and is equipped with an independent natural gas heating system and aluminum window frames with double glazing.