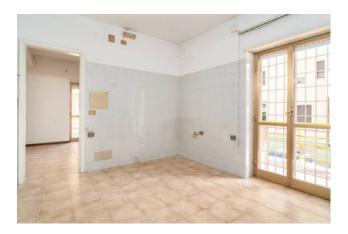

The apartment located on the first floor welcomes us inside through a comfortable hallway that allows us to reach all the rooms of the house, more precisely, the large living room, equipped with double French windows, which in addition to giving a lot of brightness to the environment allows us to go out onto the first balcony present, from the living room we can enter the eat-in kitchen, also equipped with a French window and private balcony.