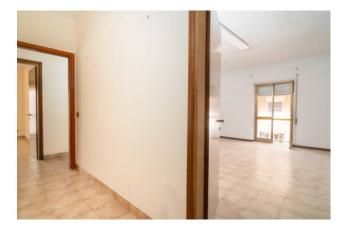

The apartment located on the first floor welcomes us inside through a comfortable hallway that allows us to reach all the rooms of the house, more precisely, the large living room, equipped with double French windows, which in addition to giving a lot of brightness to the environment allows us to go out onto the first balcony present, from the living room we can enter the eat-in kitchen, also equipped with a French window and private balcony.

Thanks to the presence of French windows in all rooms, with the exception of the bathrooms, the property is very bright and wellventilated, in a good state of maintenance, and is equipped with an independent natural gas heating system and aluminum window frames with double glazing.