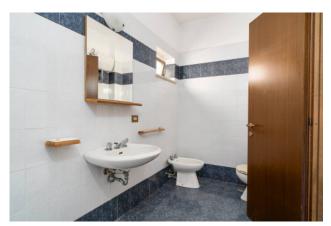

The sleeping area is reached directly from the living room or through the corridor, which consists of three bedrooms, two good-sized singles and one double with en-suite bathroom, and a bathroom with shower serving the entire property; to complete the whole small closet at the entrance of the apartment.

Thanks to the presence of French windows in all rooms, with the exception of the bathrooms, the property is very bright and wellventilated, in a good state of maintenance, and is equipped with an independent natural gas heating system and aluminum window frames with double glazing.