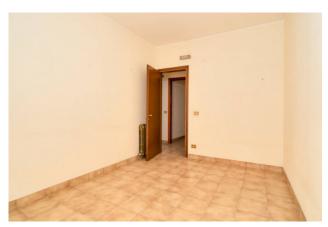

The apartment located on the first floor welcomes us inside through a comfortable hallway that allows us to reach all the rooms of the house, more precisely, the large living room, equipped with double French windows, which in addition to giving a lot of brightness to the environment allows us to go out onto the first balcony present, from the living room we can enter the eat-in kitchen, also equipped with a French window and private balcony.

The sleeping area is reached directly from the living room or through the corridor, which consists of three bedrooms, two good-sized singles and one double with en-suite bathroom, and a bathroom with shower serving the entire property; to complete the whole small closet at the entrance of the apartment.

Thanks to the presence of French windows in all rooms, with the exception of the bathrooms, the property is very bright and wellventilated, in a good state of maintenance, and is equipped with an independent natural gas heating system and aluminum window frames with double glazing.