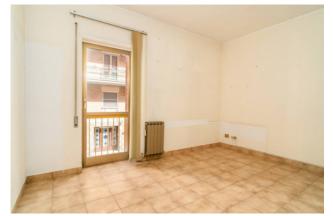

The apartment located on the first floor welcomes us inside through a comfortable hallway that allows us to reach all the rooms of the house, more precisely, the large living room, equipped with double French windows, which in addition to giving a lot of brightness to the environment allows us to go out onto the first balcony present, from the living room we can enter the eat-in kitchen, also equipped with a French window and private balcony.

Thanks to the presence of French windows in all rooms, with the exception of the bathrooms, the property is very bright and wellventilated, in a good state of maintenance, and is equipped with an independent natural gas heating system and aluminum window frames with double glazing.