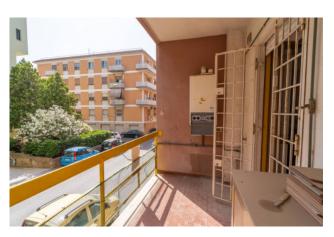

The apartment located on the first floor welcomes us inside through a comfortable hallway that allows us to reach all the rooms of the house, more precisely, the large living room, equipped with double French windows, which in addition to giving a lot of brightness to the environment allows us to go out onto the first balcony present, from the living room we can enter the eat-in kitchen, also equipped with a French window and private balcony.

Thanks to the presence of French windows in all rooms, with the exception of the bathrooms, the property is very bright and wellventilated, in a good state of maintenance, and is equipped with an independent natural gas heating system and aluminum window frames with double glazing.