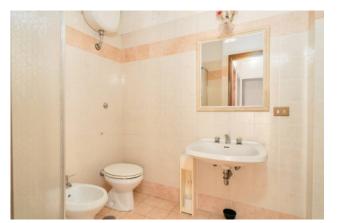

The sleeping area is reached directly from the living room or through the corridor, which consists of three bedrooms, two good-sized singles and one double with en-suite bathroom, and a bathroom with shower serving the entire property; to complete the whole small closet at the entrance of the apartment.