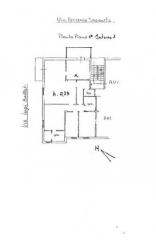

The apartment located on the first floor welcomes us inside through a comfortable hallway that allows us to reach all the rooms of the house, more precisely, the large living room, equipped with double French windows, which in addition to giving a lot of brightness to the environment allows us to go out onto the first balcony present, from the living room we can enter the eat-in kitchen, also equipped with a French window and private balcony.

The sleeping area is reached directly from the living room or through the corridor, which consists of three bedrooms, two good-sized singles and one double with en-suite bathroom, and a bathroom with shower serving the entire property; to complete the whole small closet at the entrance of the apartment.

#### Rooms

| Ingresso : 8 sq.m. (size 1,85x3,90+1)   | Salone Doppio : 32 sq.m. (size 3,30x7,07+3,90x2,12) |
|-----------------------------------------|-----------------------------------------------------|
| Corridoio : 3 sq.m. (size 1,07x2,90)    | Camera da letto : 11 sq.m. (size 4,10x2,80)         |
| Camera Bimbi : 9 sq.m. (size 4,07x2,21) | Camera con Bagno : 13 sq.m. (size 3,31x4,07)        |
| Bagno : 5 sq.m. (size 1,62x3,27)        | Ripostiglio : 1 sq.m. (size 1,21x0,80)              |
| Bagno : 4 sq.m. (size 1,67x2,25)        |                                                     |