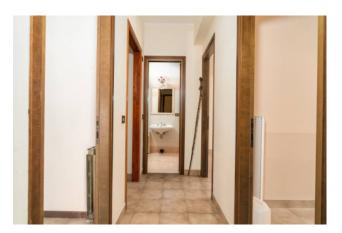

The apartment located on the first floor welcomes us inside through a comfortable hallway that allows us to reach all the rooms of the house, more precisely, the large living room, equipped with double French windows, which in addition to giving a lot of brightness to the environment allows us to go out onto the first balcony present, from the living room we can enter the eat-in kitchen, also equipped with a French window and private balcony.

The sleeping area is reached directly from the living room or through the corridor, which consists of three bedrooms, two good-sized singles and one double with en-suite bathroom, and a bathroom with shower serving the entire property; to complete the whole small closet at the entrance of the apartment.