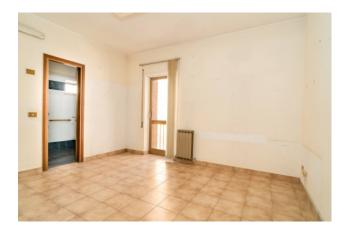

The apartment located on the first floor welcomes us inside through a comfortable hallway that allows us to reach all the rooms of the house, more precisely, the large living room, equipped with double French windows, which in addition to giving a lot of brightness to the environment allows us to go out onto the first balcony present, from the living room we can enter the eat-in kitchen, also equipped with a French window and private balcony.

Thanks to the presence of French windows in all rooms, with the exception of the bathrooms, the property is very bright and wellventilated, in a good state of maintenance, and is equipped with an independent natural gas heating system and aluminum window frames with double glazing.