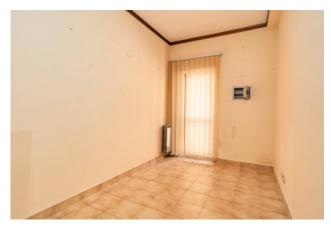

The apartment located on the first floor welcomes us inside through a comfortable hallway that allows us to reach all the rooms of the house, more precisely, the large living room, equipped with double French windows, which in addition to giving a lot of brightness to the environment allows us to go out onto the first balcony present, from the living room we can enter the eat-in kitchen, also equipped with a French window and private balcony.

Thanks to the presence of French windows in all rooms, with the exception of the bathrooms, the property is very bright and wellventilated, in a good state of maintenance, and is equipped with an independent natural gas heating system and aluminum window frames with double glazing.