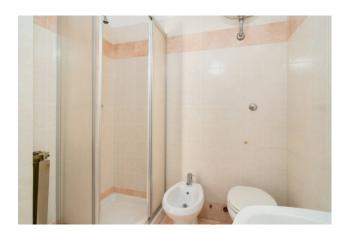

The sleeping area is reached directly from the living room or through the corridor, which consists of three bedrooms, two good-sized singles and one double with en-suite bathroom, and a bathroom with shower serving the entire property; to complete the whole small closet at the entrance of the apartment.