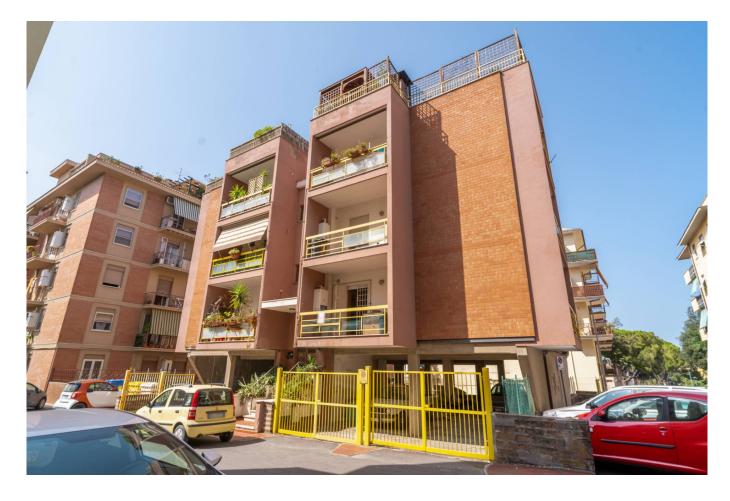

The property is located in a small building with a facade partly in curtain and partly in plaster kept in excellent condition, located in a well-served area, a few steps from the main services, the hospital and the post office.

To complete everything, on the ground floor of the building, and precisely under the piloty of the building, we find a large and comfortable private covered parking space, an element that makes this property the ideal solution for those who have decided to live