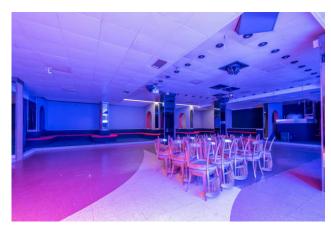

The hotel offers its guests different types of rooms (single, double, double, triple and family), fenced parking, garden, outdoor swimming pool, sun terrace, internal bar, internal and outdoor restaurant where guests can enjoy excellent local and international cuisine, meeting rooms, fully air-conditioned internal common areas and large rooms that make it an ideal choice for special events.