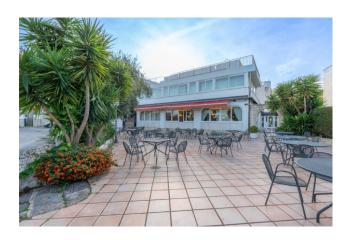

The Hotel Apeneste is a modern Mediterranean-style structure equipped with every comfort. The 24 rooms are spacious, well furnished and equipped with all modern comforts: bathroom with shower, LED TV, minibar, air conditioning and heating. Some units are also characterized by the presence of exclusive balconies or terraces.

The hotel offers its guests different types of rooms (single, double, double, triple and family), fenced parking, garden, outdoor swimming pool, sun terrace, internal bar, internal and outdoor restaurant where guests can enjoy excellent local and international cuisine, meeting rooms, fully air-conditioned internal common areas and large rooms that make it an ideal choice for special events.