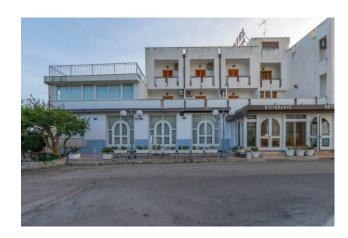

ality: Mattinata                |
| Total sqm: 1.600 sq.m.        | Bathrooms: 33                          |
| Rooms: 40                     | Internal condition: Excellent          |
| Independent heating: Heating  |                                        |

## **Nearby**

| Gyms              | Beauty centres    |
|-------------------|-------------------|
| Soccer fields     | Sport centres     |
| Tennis courts     | Cycle paths       |
| Playgrounds       | Rail station      |
| Public transports | Nursery school    |
| Primary schools   | Secondary schools |
| High school       | Bar               |
| Post offices      | Shopping centres  |
| Municipal office  |                   |





















































































































PIANTA -1 P.







PIANTA 2°P.