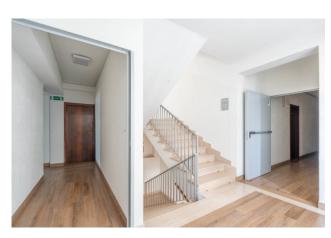

| Zip Code: 71122               | Municipality: Mattinata                |
| Total sqm: 1.600 sq.m.        | Bathrooms: 33                          |
| Rooms: 40                     | Internal condition: Excellent          |
| Independent heating: Heating  |                                        |

## **Nearby**

| Gyms              | Beauty centres    |
|-------------------|-------------------|
| Soccer fields     | Sport centres     |
| Tennis courts     | Cycle paths       |
| Playgrounds       | Rail station      |
| Public transports | Nursery school    |
| Primary schools   | Secondary schools |
| High school       | Bar               |
| Post offices      | Shopping centres  |
| Municipal office  |                   |





















































































































PIANTA -1 P.







PIANTA 2°P.