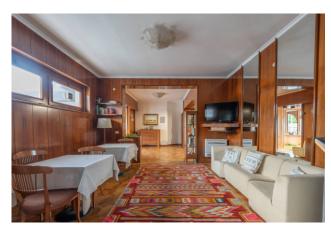

The Hotel Apeneste is a modern Mediterranean-style structure equipped with every comfort. The 24 rooms are spacious, well furnished and equipped with all modern comforts: bathroom with shower, LED TV, minibar, air conditioning and heating. Some units are also characterized by the presence of exclusive balconies or terraces.

The hotel offers its guests different types of rooms (single, double, double, triple and family), fenced parking, garden, outdoor swimming pool, sun terrace, internal bar, internal and outdoor restaurant where guests can enjoy excellent local and international cuisine, meeting rooms, fully air-conditioned internal common areas and large rooms that make it an ideal choice for special events.