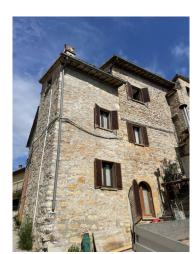

## 100 sq.m. | Bathrooms: 1 | Bedrooms: 4 | Rooms: 6

In the charming hamlet of Montalbo, in the municipality of Sellano, we offer for sale a delightful portion of a stone cottage on three levels to be restored, with a small piece of land.

The house, with a splendid exposed stone exterior, is spread over three floors. On the ground floor, we find the entrance that leads to the kitchen with fireplace, a hallway and a cozy living room with a stone vaulted ceiling. On the first level, there are two bedrooms and a bathroom. On the second floor, however, there are two more bedrooms, one of which is in the attic, and a closet.