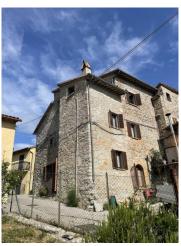

The house, with a splendid exposed stone exterior, is spread over three floors. On the ground floor, we find the entrance that leads to the kitchen with fireplace, a hallway and a cozy living room with a stone vaulted ceiling. On the first level, there are two bedrooms and a bathroom. On the second floor, however, there are two more bedrooms, one of which is in the attic, and a closet.

A few meters from the house, there is a small plot of land of around 350m2, which adds further value to this property.

The village of Montalbo enjoys a splendid panoramic position and is located a short distance from the center of Sellano, where there are the main services needed.