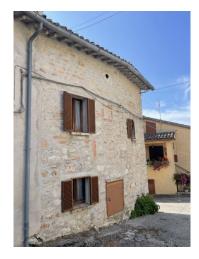

The house, with a splendid exposed stone exterior, is spread over three floors. On the ground floor, we find the entrance that leads to the kitchen with fireplace, a hallway and a cozy living room with a stone vaulted ceiling. On the first level, there are two bedrooms and a bathroom. On the second floor, however, there are two more bedrooms, one of which is in the attic, and a closet.

A few meters from the house, there is a small plot of land of around 350m2, which adds further value to this property.

The village of Montalbo enjoys a splendid panoramic position and is located a short distance from the center of Sellano, where there are the main services needed.