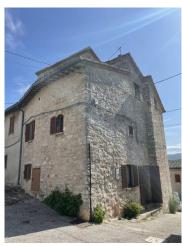

## 100 sq.m. | Bathrooms: 1 | Bedrooms: 4 | Rooms: 6

In the charming hamlet of Montalbo, in the municipality of Sellano, we offer for sale a delightful portion of a stone cottage on three levels to be restored, with a small piece of land.

The house, with a splendid exposed stone exterior, is spread over three floors. On the ground floor, we find the entrance that leads to the kitchen with fireplace, a hallway and a cozy living room with a stone vaulted ceiling. On the first level, there are two bedrooms and a bathroom. On the second floor, however, there are two more bedrooms, one of which is in the attic, and a closet.