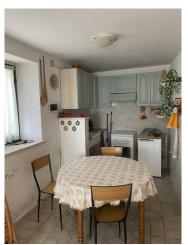

The house, with a splendid exposed stone exterior, is spread over three floors. On the ground floor, we find the entrance that leads to the kitchen with fireplace, a hallway and a cozy living room with a stone vaulted ceiling. On the first level, there are two bedrooms and a bathroom. On the second floor, however, there are two more bedrooms, one of which is in the attic, and a closet.