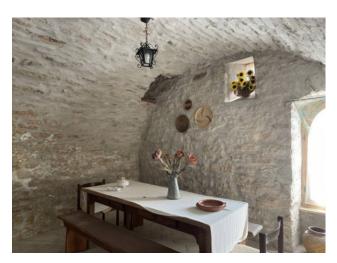

The house, with a splendid exposed stone exterior, is spread over three floors. On the ground floor, we find the entrance that leads to the kitchen with fireplace, a hallway and a cozy living room with a stone vaulted ceiling. On the first level, there are two bedrooms and a bathroom. On the second floor, however, there are two more bedrooms, one of which is in the attic, and a closet.