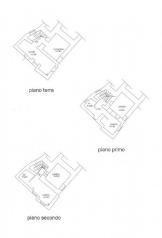

The house, with a splendid exposed stone exterior, is spread over three floors. On the ground floor, we find the entrance that leads to the kitchen with fireplace, a hallway and a cozy living room with a stone vaulted ceiling. On the first level, there are two bedrooms and a bathroom. On the second floor, however, there are two more bedrooms, one of which is in the attic, and a closet.