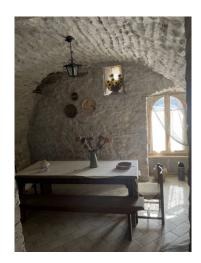

The house, with a splendid exposed stone exterior, is spread over three floors. On the ground floor, we find the entrance that leads to the kitchen with fireplace, a hallway and a cozy living room with a stone vaulted ceiling. On the first level, there are two bedrooms and a bathroom. On the second floor, however, there are two more bedrooms, one of which is in the attic, and a closet.