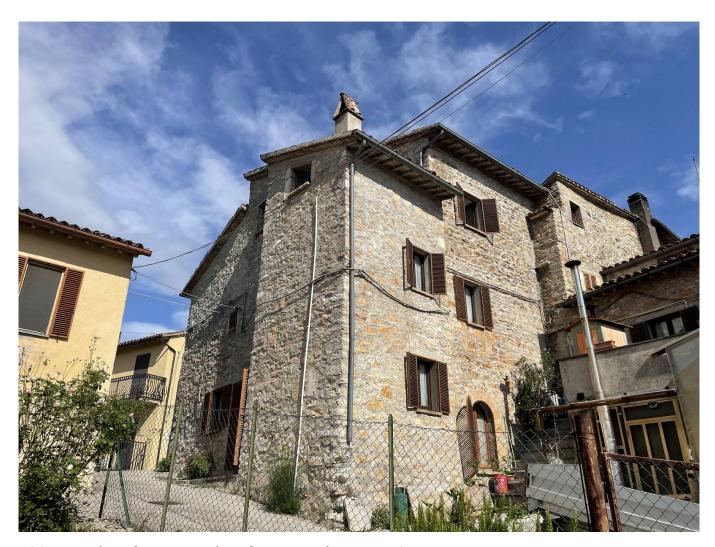

## 100 sq.m. | Bathrooms: 1 | Bedrooms: 4 | Rooms: 6

In the charming hamlet of Montalbo, in the municipality of Sellano, we offer for sale a delightful portion of a stone cottage on three levels to be restored, with a small piece of land.

The house, with a splendid exposed stone exterior, is spread over three floors. On the ground floor, we find the entrance that leads to the kitchen with fireplace, a hallway and a cozy living room with a stone vaulted ceiling. On the first level, there are two bedrooms and a bathroom. On the second floor, however, there are two more bedrooms, one of which is in the attic, and a closet.

A few meters from the house, there is a small plot of land of around 350m2, which adds further value to this property.

The village of Montalbo enjoys a splendid panoramic position and is located a short distance from the center of Sellano, where there are the main services needed.