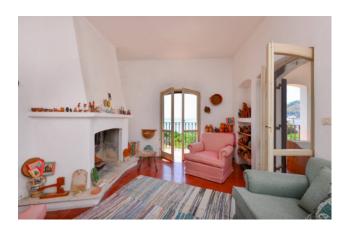

A beautiful internal staircase leads to the main body of the property, located on the first floor, of about 140 square meters, consisting of a large living area with large lounge/living room, kitchenette and closet. Following are two double bedrooms, a single bedroom and a bathroom.

The peculiarity of the property is given by the presence in all the bedrooms of ancient fireplaces and a large main fireplace in the living area. All the rooms enjoy a beautiful view of the sea, thanks also to the elevated position compared to the other houses below. The property has retained all its ancient charm, with all the typical characteristics of Salento houses and its proximity to the sea makes it even more exclusive.