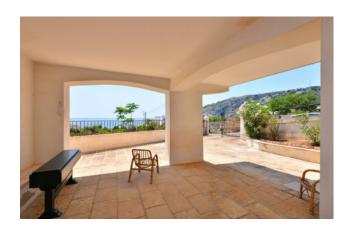

The property, of about 290 square meters, is on two levels, with well-distributed outdoor spaces that surround the entire property and with balconies overlooking the sea.

We are welcomed by a ground floor with a large living area preceded by a beautiful restored ancient door, with a kitchen that gives access to the outdoor space overlooking the sea, an ideal place for outdoor lunches and dinners. Also on the ground floor there are two bedrooms both with fireplace and sea view.

The peculiarity of the property is given by the presence in all the bedrooms of ancient fireplaces and a large main fireplace in the living area. All the rooms enjoy a beautiful view of the sea, thanks also to the elevated position compared to the other houses below. The property has retained all its ancient charm, with all the typical characteristics of Salento houses and its proximity to the sea makes it even more exclusive.