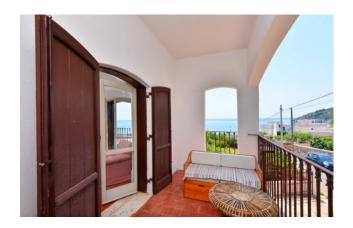

The property, of about 290 square meters, is on two levels, with well-distributed outdoor spaces that surround the entire property and with balconies overlooking the sea.

We are welcomed by a ground floor with a large living area preceded by a beautiful restored ancient door, with a kitchen that gives access to the outdoor space overlooking the sea, an ideal place for outdoor lunches and dinners. Also on the ground floor there are two bedrooms both with fireplace and sea view.

The peculiarity of the property is given by the presence in all the bedrooms of ancient fireplaces and a large main fireplace in the living area. All the rooms enjoy a beautiful view of the sea, thanks also to the elevated position compared to the other houses below. The property has retained all its ancient charm, with all the typical characteristics of Salento houses and its proximity to the sea makes it even more exclusive.