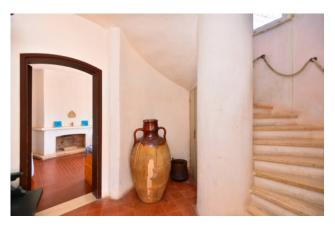

A beautiful internal staircase leads to the main body of the property, located on the first floor, of about 140 square meters, consisting of a large living area with large lounge/living room, kitchenette and closet. Following are two double bedrooms, a single bedroom and a bathroom.

The peculiarity of the property is given by the presence in all the bedrooms of ancient fireplaces and a large main fireplace in the living area. All the rooms enjoy a beautiful view of the sea, thanks also to the elevated position compared to the other houses below. The property has retained all its ancient charm, with all the typical characteristics of Salento houses and its proximity to the sea makes it even more exclusive.