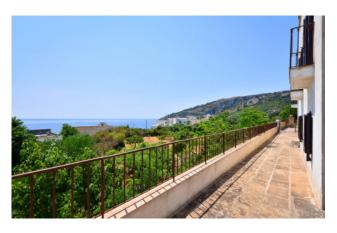

The property, of about 290 square meters, is on two levels, with well-distributed outdoor spaces that surround the entire property and with balconies overlooking the sea.

We are welcomed by a ground floor with a large living area preceded by a beautiful restored ancient door, with a kitchen that gives access to the outdoor space overlooking the sea, an ideal place for outdoor lunches and dinners. Also on the ground floor there are two bedrooms both with fireplace and sea view.

The peculiarity of the property is given by the presence in all the bedrooms of ancient fireplaces and a large main fireplace in the living area. All the rooms enjoy a beautiful view of the sea, thanks also to the elevated position compared to the other houses below. The property has retained all its ancient charm, with all the typical characteristics of Salento houses and its proximity to the sea makes it even more exclusive.