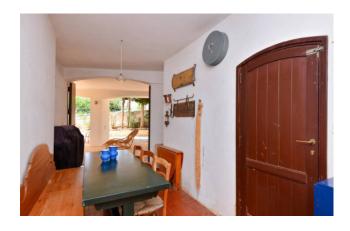

The property, of about 290 square meters, is on two levels, with well-distributed outdoor spaces that surround the entire property and with balconies overlooking the sea.

We are welcomed by a ground floor with a large living area preceded by a beautiful restored ancient door, with a kitchen that gives access to the outdoor space overlooking the sea, an ideal place for outdoor lunches and dinners. Also on the ground floor there are two bedrooms both with fireplace and sea view.