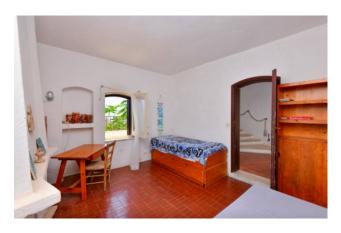

The property, of about 290 square meters, is on two levels, with well-distributed outdoor spaces that surround the entire property and with balconies overlooking the sea.

We are welcomed by a ground floor with a large living area preceded by a beautiful restored ancient door, with a kitchen that gives access to the outdoor space overlooking the sea, an ideal place for outdoor lunches and dinners. Also on the ground floor there are two bedrooms both with fireplace and sea view.

A beautiful internal staircase leads to the main body of the property, located on the first floor, of about 140 square meters, consisting of a large living area with large lounge/living room, kitchenette and closet. Following are two double bedrooms, a single bedroom and a bathroom.

The peculiarity of the property is given by the presence in all the bedrooms of ancient fireplaces and a large main fireplace in the living area. All the rooms enjoy a beautiful view of the sea, thanks also to the elevated position compared to the other houses below. The property has retained all its ancient charm, with all the typical characteristics of Salento houses and its proximity to the sea makes it even more exclusive.