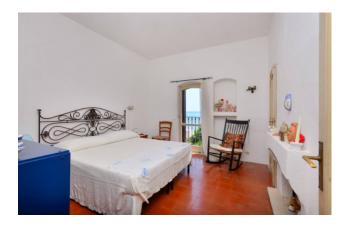

The property, of about 290 square meters, is on two levels, with well-distributed outdoor spaces that surround the entire property and with balconies overlooking the sea.

We are welcomed by a ground floor with a large living area preceded by a beautiful restored ancient door, with a kitchen that gives access to the outdoor space overlooking the sea, an ideal place for outdoor lunches and dinners. Also on the ground floor there are two bedrooms both with fireplace and sea view.

A beautiful internal staircase leads to the main body of the property, located on the first floor, of about 140 square meters, consisting of a large living area with large lounge/living room, kitchenette and closet. Following are two double bedrooms, a single bedroom and a bathroom.

The peculiarity of the property is given by the presence in all the bedrooms of ancient fireplaces and a large main fireplace in the living area. All the rooms enjoy a beautiful view of the sea, thanks also to the elevated position compared to the other houses below. The property has retained all its ancient charm, with all the typical characteristics of Salento houses and its proximity to the sea makes it even more exclusive.