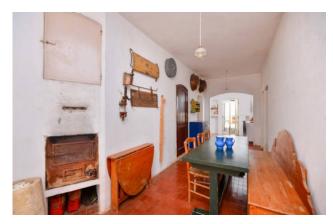

The property, of about 290 square meters, is on two levels, with well-distributed outdoor spaces that surround the entire property and with balconies overlooking the sea.

We are welcomed by a ground floor with a large living area preceded by a beautiful restored ancient door, with a kitchen that gives access to the outdoor space overlooking the sea, an ideal place for outdoor lunches and dinners. Also on the ground floor there are two bedrooms both with fireplace and sea view.

A beautiful internal staircase leads to the main body of the property, located on the first floor, of about 140 square meters, consisting of a large living area with large lounge/living room, kitchenette and closet. Following are two double bedrooms, a single bedroom and a bathroom.