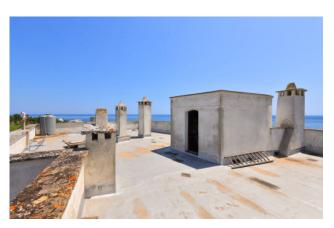

The property, of about 290 square meters, is on two levels, with well-distributed outdoor spaces that surround the entire property and with balconies overlooking the sea.

We are welcomed by a ground floor with a large living area preceded by a beautiful restored ancient door, with a kitchen that gives access to the outdoor space overlooking the sea, an ideal place for outdoor lunches and dinners. Also on the ground floor there are two bedrooms both with fireplace and sea view.

A beautiful internal staircase leads to the main body of the property, located on the first floor, of about 140 square meters, consisting of a large living area with large lounge/living room, kitchenette and closet. Following are two double bedrooms, a single bedroom and a bathroom.

Gruppo Bodini □LECCE - Via 95 Reggimento Fanteria, 11 □MAGLIE - Via Trento e Trieste, 22 □GALLIPOLI - Corso Roma, 7

 $-73100\ Lecce\ (LE)$  An internal staircase then leads to the solar area from which it is possible to enjoy a 180-degree view of the entire coast 0832 099369. The property lends itself well to being used both as a private residence and for investment use thanks to its exclusive location. Marina Serra is 5 km from the city of Tricase, 17 km from Santa Maria di Leuca, 30 km from Otranto, 50 km from Lecce and 108 km