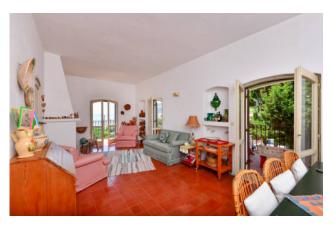

A beautiful internal staircase leads to the main body of the property, located on the first floor, of about 140 square meters, consisting of a large living area with large lounge/living room, kitchenette and closet. Following are two double bedrooms, a single bedroom and a bathroom.

The peculiarity of the property is given by the presence in all the bedrooms of ancient fireplaces and a large main fireplace in the living area. All the rooms enjoy a beautiful view of the sea, thanks also to the elevated position compared to the other houses below. The property has retained all its ancient charm, with all the typical characteristics of Salento houses and its proximity to the sea makes it even more exclusive.