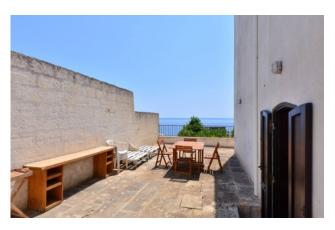

A beautiful internal staircase leads to the main body of the property, located on the first floor, of about 140 square meters, consisting of a large living area with large lounge/living room, kitchenette and closet. Following are two double bedrooms, a single bedroom and a bathroom.

The peculiarity of the property is given by the presence in all the bedrooms of ancient fireplaces and a large main fireplace in the living area. All the rooms enjoy a beautiful view of the sea, thanks also to the elevated position compared to the other houses below. The property has retained all its ancient charm, with all the typical characteristics of Salento houses and its proximity to the sea makes it even more exclusive.