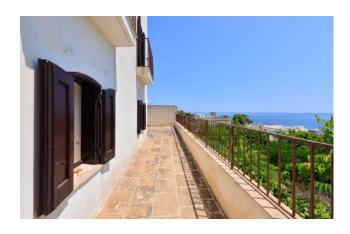

The property, of about 290 square meters, is on two levels, with well-distributed outdoor spaces that surround the entire property and with balconies overlooking the sea.

We are welcomed by a ground floor with a large living area preceded by a beautiful restored ancient door, with a kitchen that gives access to the outdoor space overlooking the sea, an ideal place for outdoor lunches and dinners. Also on the ground floor there are two bedrooms both with fireplace and sea view.

The peculiarity of the property is given by the presence in all the bedrooms of ancient fireplaces and a large main fireplace in the living area. All the rooms enjoy a beautiful view of the sea, thanks also to the elevated position compared to the other houses below. The property has retained all its ancient charm, with all the typical characteristics of Salento houses and its proximity to the sea makes it even more exclusive.