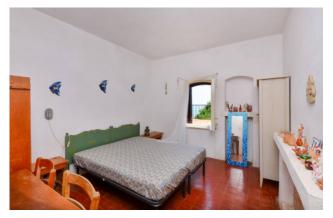

The property, of about 290 square meters, is on two levels, with well-distributed outdoor spaces that surround the entire property and with balconies overlooking the sea.

We are welcomed by a ground floor with a large living area preceded by a beautiful restored ancient door, with a kitchen that gives access to the outdoor space overlooking the sea, an ideal place for outdoor lunches and dinners. Also on the ground floor there are two bedrooms both with fireplace and sea view.

A beautiful internal staircase leads to the main body of the property, located on the first floor, of about 140 square meters, consisting of a large living area with large lounge/living room, kitchenette and closet. Following are two double bedrooms, a single bedroom and a bathroom.

The peculiarity of the property is given by the presence in all the bedrooms of ancient fireplaces and a large main fireplace in the living area. All the rooms enjoy a beautiful view of the sea, thanks also to the elevated position compared to the other houses below. The property has retained all its ancient charm, with all the typical characteristics of Salento houses and its proximity to the sea makes it even more exclusive.