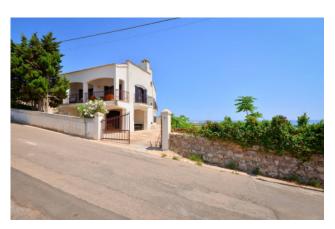

## 354 sq.m. | Bathrooms: 2 | Bedrooms: 4 | Rooms: 6

APULIA - SALENTO - MARINA SERRA (LE)

In Marina Serra, an exclusive and renowned resort famous for its natural pools, a few steps from the Serre Salentine and in the Otranto - Santa Maria di Leuca area protected natural park, we are pleased to offer for sale exclusive properties with panoramic seafront views.

The property, of about 290 square meters, is on two levels, with well-distributed outdoor spaces that surround the entire property and with balconies overlooking the sea.

We are welcomed by a ground floor with a large living area preceded by a beautiful restored ancient door, with a kitchen that gives access to the outdoor space overlooking the sea, an ideal place for outdoor lunches and dinners. Also on the ground floor there are two bedrooms both with fireplace and sea view.