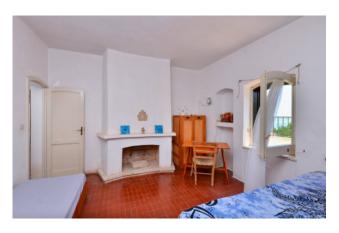

The property, of about 290 square meters, is on two levels, with well-distributed outdoor spaces that surround the entire property and with balconies overlooking the sea.

We are welcomed by a ground floor with a large living area preceded by a beautiful restored ancient door, with a kitchen that gives access to the outdoor space overlooking the sea, an ideal place for outdoor lunches and dinners. Also on the ground floor there are two bedrooms both with fireplace and sea view.

The peculiarity of the property is given by the presence in all the bedrooms of ancient fireplaces and a large main fireplace in the living area. All the rooms enjoy a beautiful view of the sea, thanks also to the elevated position compared to the other houses below. The property has retained all its ancient charm, with all the typical characteristics of Salento houses and its proximity to the sea makes it even more exclusive.