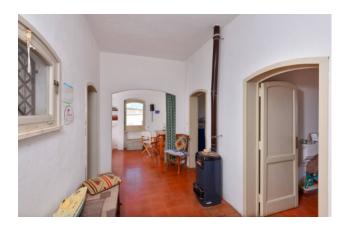

A beautiful internal staircase leads to the main body of the property, located on the first floor, of about 140 square meters, consisting of a large living area with large lounge/living room, kitchenette and closet. Following are two double bedrooms, a single bedroom and a bathroom.

The peculiarity of the property is given by the presence in all the bedrooms of ancient fireplaces and a large main fireplace in the living area. All the rooms enjoy a beautiful view of the sea, thanks also to the elevated position compared to the other houses below. The property has retained all its ancient charm, with all the typical characteristics of Salento houses and its proximity to the sea makes it even more exclusive.