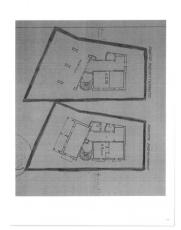

The property, of about 290 square meters, is on two levels, with well-distributed outdoor spaces that surround the entire property and with balconies overlooking the sea.

We are welcomed by a ground floor with a large living area preceded by a beautiful restored ancient door, with a kitchen that gives access to the outdoor space overlooking the sea, an ideal place for outdoor lunches and dinners. Also on the ground floor there are two bedrooms both with fireplace and sea view.

A beautiful internal staircase leads to the main body of the property, located on the first floor, of about 140 square meters, consisting of a large living area with large lounge/living room, kitchenette and closet. Following are two double bedrooms, a single bedroom and a bathroom.

The peculiarity of the property is given by the presence in all the bedrooms of ancient fireplaces and a large main fireplace in the living area. All the rooms enjoy a beautiful view of the sea, thanks also to the elevated position compared to the other houses below. The property has retained all its ancient charm, with all the typical characteristics of Salento houses and its proximity to the sea makes it even more exclusive.