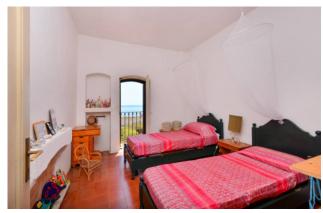

The property, of about 290 square meters, is on two levels, with well-distributed outdoor spaces that surround the entire property and with balconies overlooking the sea.

We are welcomed by a ground floor with a large living area preceded by a beautiful restored ancient door, with a kitchen that gives access to the outdoor space overlooking the sea, an ideal place for outdoor lunches and dinners. Also on the ground floor there are two bedrooms both with fireplace and sea view.

A beautiful internal staircase leads to the main body of the property, located on the first floor, of about 140 square meters, consisting of a large living area with large lounge/living room, kitchenette and closet. Following are two double bedrooms, a single bedroom and a bathroom.

The peculiarity of the property is given by the presence in all the bedrooms of ancient fireplaces and a large main fireplace in the living area. All the rooms enjoy a beautiful view of the sea, thanks also to the elevated position compared to the other houses below. The property has retained all its ancient charm, with all the typical characteristics of Salento houses and its proximity to the sea makes it even more exclusive.