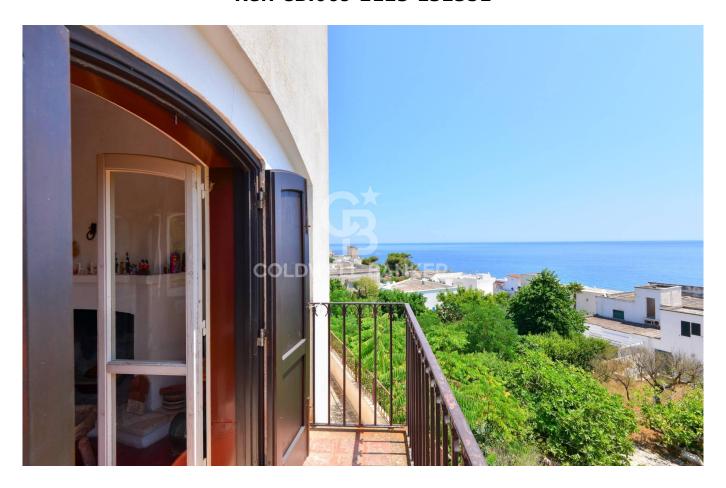

The property, of about 290 square meters, is on two levels, with well-distributed outdoor spaces that surround the entire property and with balconies overlooking the sea.

We are welcomed by a ground floor with a large living area preceded by a beautiful restored ancient door, with a kitchen that gives access to the outdoor space overlooking the sea, an ideal place for outdoor lunches and dinners. Also on the ground floor there are two bedrooms both with fireplace and sea view.

The peculiarity of the property is given by the presence in all the bedrooms of ancient fireplaces and a large main fireplace in the living area. All the rooms enjoy a beautiful view of the sea, thanks also to the elevated position compared to the other houses below. The property has retained all its ancient charm, with all the typical characteristics of Salento houses and its proximity to the sea makes it even more exclusive.