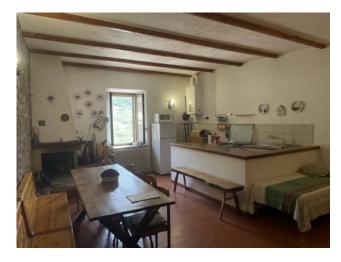

Step inside this approximately 60 square foot home and you'll discover an inviting retreat. The entrance leads into a large and charming living area, complete with kitchenette and fireplace enhanced by a splendid stone facade and wooden beamed ceilings. The bedroom and bathroom complete the cozy layout. As you gaze out the windows, prepare to be captivated by the breathtaking panoramic view of the surrounding valley and mountains.

The property is in good general condition and has independent LPG heating and double glazed windows, guaranteeing comfort all vear round.

Ideal for those seeking an escape from the city and wanting a peaceful holiday retreat, this charming house in Caso offers a truly serene lifestyle.