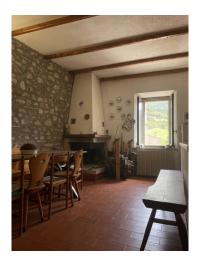

Step inside this approximately 60 square foot home and you'll discover an inviting retreat. The entrance leads into a large and charming living area, complete with kitchenette and fireplace enhanced by a splendid stone facade and wooden beamed ceilings. The bedroom and bathroom complete the cozy layout. As you gaze out the windows, prepare to be captivated by the breathtaking panoramic view of the surrounding valley and mountains.

The property is in good general condition and has independent LPG heating and double glazed windows, guaranteeing comfort all vear round.

Ideal for those seeking an escape from the city and wanting a peaceful holiday retreat, this charming house in Caso offers a truly serene lifestyle.