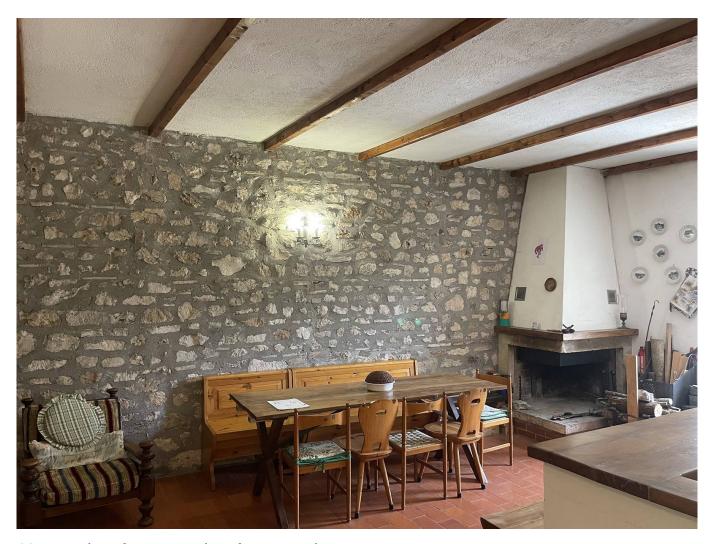

Step inside this approximately 60 square foot home and you'll discover an inviting retreat. The entrance leads into a large and charming living area, complete with kitchenette and fireplace enhanced by a splendid stone facade and wooden beamed ceilings. The bedroom and bathroom complete the cozy layout. As you gaze out the windows, prepare to be captivated by the breathtaking panoramic view of the surrounding valley and mountains.

The property is in good general condition and has independent LPG heating and double glazed windows, guaranteeing comfort all vear round.

Ideal for those seeking an escape from the city and wanting a peaceful holiday retreat, this charming house in Caso offers a truly serene lifestyle.