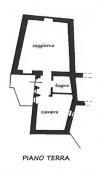

# 60 sq.m. | Bathrooms: 1 | Bedrooms: 1 | Rooms: 4

Immersed in the lush greenery and tranquility of the charming village of Caso, 700 meters above sea level, we present a portion of a house with an independent entrance now available for sale.

Step inside this approximately 60 square foot home and you'll discover an inviting retreat. The entrance leads into a large and charming living area, complete with kitchenette and fireplace enhanced by a splendid stone facade and wooden beamed ceilings. The bedroom and bathroom complete the cozy layout. As you gaze out the windows, prepare to be captivated by the breathtaking panoramic view of the surrounding valley and mountains.

# **Features**

| Property ID: CBI057-315-30260        | Contract: Sale                                   |
|--------------------------------------|--------------------------------------------------|
| Categoria: Semi-Detached House       | Address: Sant'Anatolia di Narco-Caso             |
| Municipality: Sant'Anatolia di Narco | Zona: Caso                                       |
| Total sqm: 60 sq.m.                  | Bedrooms: 1                                      |
| Bathrooms: 1                         | Rooms: 4                                         |
| Internal condition: Good             | Floor: Ground Floor                              |
| Total floors: 1                      | Independent heating: Heating                     |
| Date of construction: 1980           | Current Status: Available after the deed of sale |
| Balconies: Present                   | Kitchen: Exposed Kitchen                         |