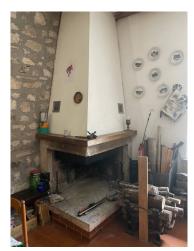

Step inside this approximately 60 square foot home and you'll discover an inviting retreat. The entrance leads into a large and charming living area, complete with kitchenette and fireplace enhanced by a splendid stone facade and wooden beamed ceilings. The bedroom and bathroom complete the cozy layout. As you gaze out the windows, prepare to be captivated by the breathtaking panoramic view of the surrounding valley and mountains.