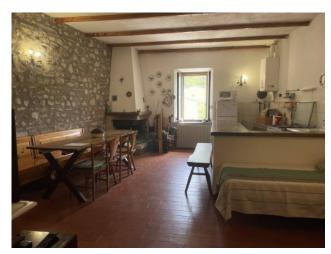

Step inside this approximately 60 square foot home and you'll discover an inviting retreat. The entrance leads into a large and charming living area, complete with kitchenette and fireplace enhanced by a splendid stone facade and wooden beamed ceilings. The bedroom and bathroom complete the cozy layout. As you gaze out the windows, prepare to be captivated by the breathtaking panoramic view of the surrounding valley and mountains.