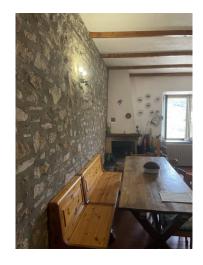

Step inside this approximately 60 square foot home and you'll discover an inviting retreat. The entrance leads into a large and charming living area, complete with kitchenette and fireplace enhanced by a splendid stone facade and wooden beamed ceilings. The bedroom and bathroom complete the cozy layout. As you gaze out the windows, prepare to be captivated by the breathtaking panoramic view of the surrounding valley and mountains.