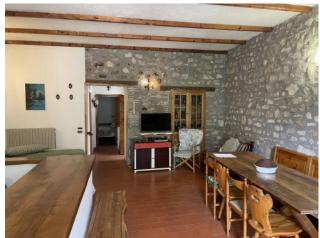

Step inside this approximately 60 square foot home and you'll discover an inviting retreat. The entrance leads into a large and charming living area, complete with kitchenette and fireplace enhanced by a splendid stone facade and wooden beamed ceilings. The bedroom and bathroom complete the cozy layout. As you gaze out the windows, prepare to be captivated by the breathtaking panoramic view of the surrounding valley and mountains.

The property is in good general condition and has independent LPG heating and double glazed windows, guaranteeing comfort all vear round.

Ideal for those seeking an escape from the city and wanting a peaceful holiday retreat, this charming house in Caso offers a truly serene lifestyle.