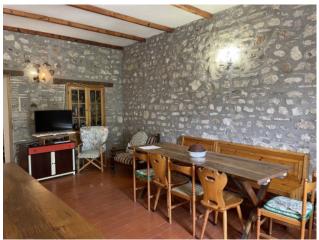

Step inside this approximately 60 square foot home and you'll discover an inviting retreat. The entrance leads into a large and charming living area, complete with kitchenette and fireplace enhanced by a splendid stone facade and wooden beamed ceilings. The bedroom and bathroom complete the cozy layout. As you gaze out the windows, prepare to be captivated by the breathtaking panoramic view of the surrounding valley and mountains.