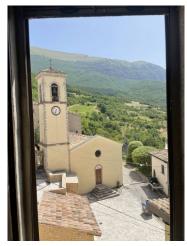

Step inside this approximately 60 square foot home and you'll discover an inviting retreat. The entrance leads into a large and charming living area, complete with kitchenette and fireplace enhanced by a splendid stone facade and wooden beamed ceilings. The bedroom and bathroom complete the cozy layout. As you gaze out the windows, prepare to be captivated by the breathtaking panoramic view of the surrounding valley and mountains.