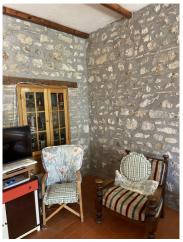

Step inside this approximately 60 square foot home and you'll discover an inviting retreat. The entrance leads into a large and charming living area, complete with kitchenette and fireplace enhanced by a splendid stone facade and wooden beamed ceilings. The bedroom and bathroom complete the cozy layout. As you gaze out the windows, prepare to be captivated by the breathtaking panoramic view of the surrounding valley and mountains.