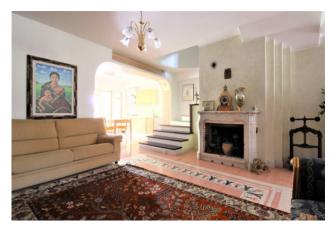

Every part of the villa offers an upscale experience. The right side, measuring 315 square metres, is an exact replica of the left side. The spacious entrance hall on the ground floor leads to a generous lounge with fireplace and a spacious open plan area, ideal for entertaining guests or relaxing family moments. The fully equipped kitchen opens onto a large terrace with panoramic views, offering a perfect space to enjoy al fresco meals. The bathroom, finished with fine Versace marble, adds a touch of luxury and elegance.