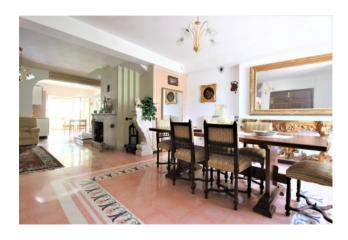

Every part of the villa offers an upscale experience. The right side, measuring 315 square metres, is an exact replica of the left side. The spacious entrance hall on the ground floor leads to a generous lounge with fireplace and a spacious open plan area, ideal for entertaining guests or relaxing family moments. The fully equipped kitchen opens onto a large terrace with panoramic views, offering a perfect space to enjoy al fresco meals. The bathroom, finished with fine Versace marble, adds a touch of luxury and elegance.