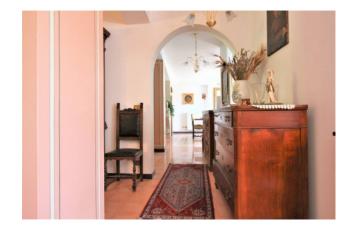

Every part of the villa offers an upscale experience. The right side, measuring 315 square metres, is an exact replica of the left side. The spacious entrance hall on the ground floor leads to a generous lounge with fireplace and a spacious open plan area, ideal for entertaining guests or relaxing family moments. The fully equipped kitchen opens onto a large terrace with panoramic views, offering a perfect space to enjoy al fresco meals. The bathroom, finished with fine Versace marble, adds a touch of luxury and elegance.