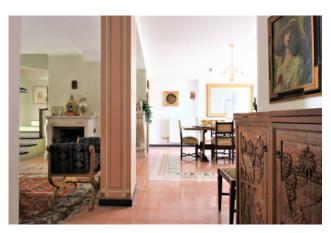

Every part of the villa offers an upscale experience. The right side, measuring 315 square metres, is an exact replica of the left side. The spacious entrance hall on the ground floor leads to a generous lounge with fireplace and a spacious open plan area, ideal for entertaining guests or relaxing family moments. The fully equipped kitchen opens onto a large terrace with panoramic views, offering a perfect space to enjoy al fresco meals. The bathroom, finished with fine Versace marble, adds a touch of luxury and elegance.

On the first floor, a comfortable large staircase leads to the master bedroom with a large private balcony and a breathtaking panoramic view. Another spacious bedroom with a private bathroom complete with a jetted tub offers an experience of total relaxation and luxury.