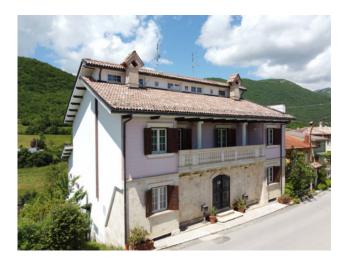

## 630 sq.m. | Bathrooms: 10 | Bedrooms: 6 | Rooms: 14

The B-Family Villa in Tornimparte is a unique and charming residence located in the panoramic via Trestina Rocca Santo Stefano. The property is made up of two completely separate and independent parts, for a total of 630 square metres, which makes the villa extremely versatile and adaptable to the different needs of the residents. Both sides of the villa have a symmetrical internal distribution, ensuring perfect symmetry between the two parts.

Every part of the villa offers an upscale experience. The right side, measuring 315 square metres, is an exact replica of the left side. The spacious entrance hall on the ground floor leads to a generous lounge with fireplace and a spacious open plan area, ideal for entertaining guests or relaxing family moments. The fully equipped kitchen opens onto a large terrace with panoramic views, offering a perfect space to enjoy al fresco meals. The bathroom, finished with fine Versace marble, adds a touch of luxury and elegance.