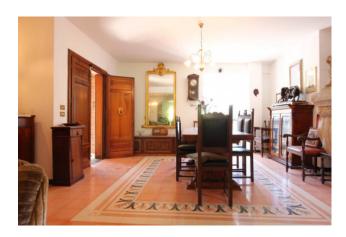

Every part of the villa offers an upscale experience. The right side, measuring 315 square metres, is an exact replica of the left side. The spacious entrance hall on the ground floor leads to a generous lounge with fireplace and a spacious open plan area, ideal for entertaining guests or relaxing family moments. The fully equipped kitchen opens onto a large terrace with panoramic views, offering a perfect space to enjoy al fresco meals. The bathroom, finished with fine Versace marble, adds a touch of luxury and elegance.

The property is surrounded by a large and well-kept garden, offering an oasis of tranquility and relaxation. Here it is possible to organize outdoor events, spend moments of leisure or simply enjoy the beauty of the surrounding nature. The two spacious terraces offer the opportunity to admire splendid panoramic views and to spend relaxing moments outdoors in total privacy.