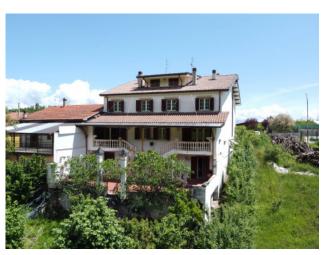

## 630 sq.m. | Bathrooms: 10 | Bedrooms: 6 | Rooms: 14

The B-Family Villa in Tornimparte is a unique and charming residence located in the panoramic via Trestina Rocca Santo Stefano. The property is made up of two completely separate and independent parts, for a total of 630 square metres, which makes the villa extremely versatile and adaptable to the different needs of the residents. Both sides of the villa have a symmetrical internal distribution, ensuring perfect symmetry between the two parts.

The property is surrounded by a large and well-kept garden, offering an oasis of tranquility and relaxation. Here it is possible to organize outdoor events, spend moments of leisure or simply enjoy the beauty of the surrounding nature. The two spacious terraces offer the opportunity to admire splendid panoramic views and to spend relaxing moments outdoors in total privacy.