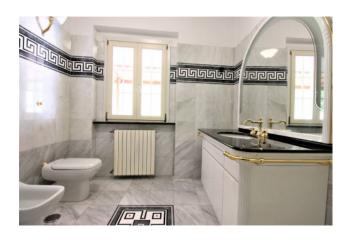

Every part of the villa offers an upscale experience. The right side, measuring 315 square metres, is an exact replica of the left side. The spacious entrance hall on the ground floor leads to a generous lounge with fireplace and a spacious open plan area, ideal for entertaining guests or relaxing family moments. The fully equipped kitchen opens onto a large terrace with panoramic views, offering a perfect space to enjoy al fresco meals. The bathroom, finished with fine Versace marble, adds a touch of luxury and elegance.