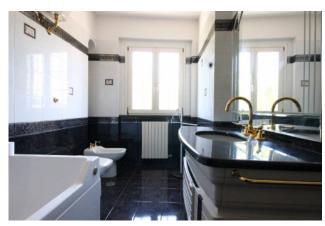

Every part of the villa offers an upscale experience. The right side, measuring 315 square metres, is an exact replica of the left side. The spacious entrance hall on the ground floor leads to a generous lounge with fireplace and a spacious open plan area, ideal for entertaining guests or relaxing family moments. The fully equipped kitchen opens onto a large terrace with panoramic views, offering a perfect space to enjoy al fresco meals. The bathroom, finished with fine Versace marble, adds a touch of luxury and elegance.