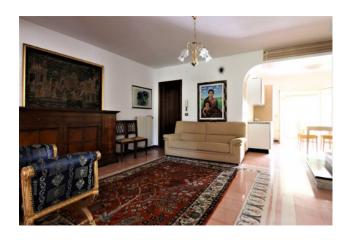

Every part of the villa offers an upscale experience. The right side, measuring 315 square metres, is an exact replica of the left side. The spacious entrance hall on the ground floor leads to a generous lounge with fireplace and a spacious open plan area, ideal for entertaining guests or relaxing family moments. The fully equipped kitchen opens onto a large terrace with panoramic views, offering a perfect space to enjoy al fresco meals. The bathroom, finished with fine Versace marble, adds a touch of luxury and elegance.