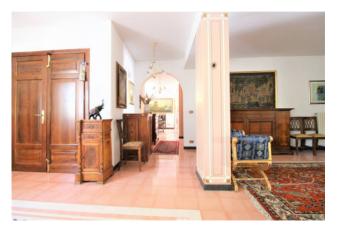

Every part of the villa offers an upscale experience. The right side, measuring 315 square metres, is an exact replica of the left side. The spacious entrance hall on the ground floor leads to a generous lounge with fireplace and a spacious open plan area, ideal for entertaining guests or relaxing family moments. The fully equipped kitchen opens onto a large terrace with panoramic views, offering a perfect space to enjoy al fresco meals. The bathroom, finished with fine Versace marble, adds a touch of luxury and elegance.

The property is surrounded by a large and well-kept garden, offering an oasis of tranquility and relaxation. Here it is possible to organize outdoor events, spend moments of leisure or simply enjoy the beauty of the surrounding nature. The two spacious terraces offer the opportunity to admire splendid panoramic views and to spend relaxing moments outdoors in total privacy.