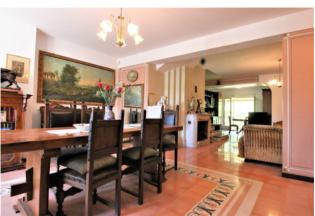

Every part of the villa offers an upscale experience. The right side, measuring 315 square metres, is an exact replica of the left side. The spacious entrance hall on the ground floor leads to a generous lounge with fireplace and a spacious open plan area, ideal for entertaining guests or relaxing family moments. The fully equipped kitchen opens onto a large terrace with panoramic views, offering a perfect space to enjoy al fresco meals. The bathroom, finished with fine Versace marble, adds a touch of luxury and elegance.

The property is surrounded by a large and well-kept garden, offering an oasis of tranquility and relaxation. Here it is possible to organize outdoor events, spend moments of leisure or simply enjoy the beauty of the surrounding nature. The two spacious terraces offer the opportunity to admire splendid panoramic views and to spend relaxing moments outdoors in total privacy.