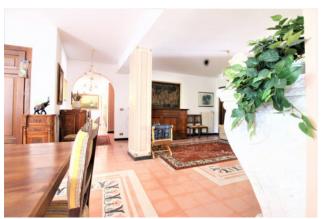

Every part of the villa offers an upscale experience. The right side, measuring 315 square metres, is an exact replica of the left side. The spacious entrance hall on the ground floor leads to a generous lounge with fireplace and a spacious open plan area, ideal for entertaining guests or relaxing family moments. The fully equipped kitchen opens onto a large terrace with panoramic views, offering a perfect space to enjoy al fresco meals. The bathroom, finished with fine Versace marble, adds a touch of luxury and elegance.

Attention to detail and high quality finishes are evident in every corner of the villa, creating an atmosphere of refined comfort. The

attic floor, a spacious open space, can be used as an additional bedroom, professional office, private study or personalized leisure space. An additional bathroom completes this multifunctional environment, offering further possibilities for personalized use.