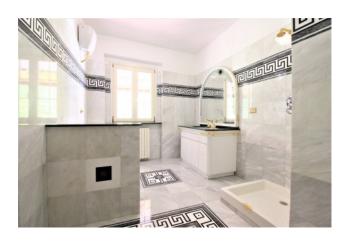

Every part of the villa offers an upscale experience. The right side, measuring 315 square metres, is an exact replica of the left side. The spacious entrance hall on the ground floor leads to a generous lounge with fireplace and a spacious open plan area, ideal for entertaining guests or relaxing family moments. The fully equipped kitchen opens onto a large terrace with panoramic views, offering a perfect space to enjoy al fresco meals. The bathroom, finished with fine Versace marble, adds a touch of luxury and elegance.

On the first floor, a comfortable large staircase leads to the master bedroom with a large private balcony and a breathtaking panoramic view. Another spacious bedroom with a private bathroom complete with a jetted tub offers an experience of total relaxation and luxury.