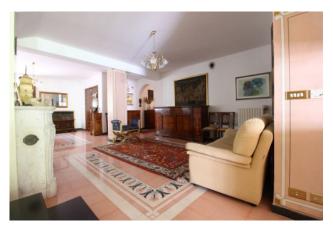

Every part of the villa offers an upscale experience. The right side, measuring 315 square metres, is an exact replica of the left side. The spacious entrance hall on the ground floor leads to a generous lounge with fireplace and a spacious open plan area, ideal for entertaining guests or relaxing family moments. The fully equipped kitchen opens onto a large terrace with panoramic views, offering a perfect space to enjoy al fresco meals. The bathroom, finished with fine Versace marble, adds a touch of luxury and elegance.