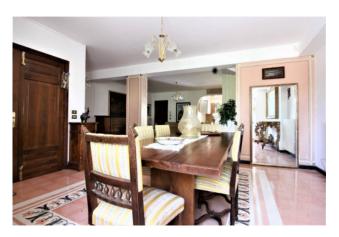

Every part of the villa offers an upscale experience. The right side, measuring 315 square metres, is an exact replica of the left side. The spacious entrance hall on the ground floor leads to a generous lounge with fireplace and a spacious open plan area, ideal for entertaining guests or relaxing family moments. The fully equipped kitchen opens onto a large terrace with panoramic views, offering a perfect space to enjoy al fresco meals. The bathroom, finished with fine Versace marble, adds a touch of luxury and elegance.