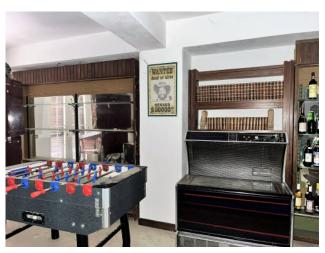

The basement floor houses a large billiard room, ideal for pleasant moments of leisure. Furthermore, two wine cellars are available to wine lovers, who can preserve and taste their delicacies in an appropriate environment. The presence of an additional kitchen and an additional bathroom ensures maximum comfort for the inhabitants of the villa and facilitates the organization of events and social gatherings.