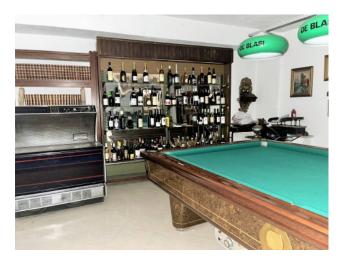

The basement floor houses a large billiard room, ideal for pleasant moments of leisure. Furthermore, two wine cellars are available to wine lovers, who can preserve and taste their delicacies in an appropriate environment. The presence of an additional kitchen and an additional bathroom ensures maximum comfort for the inhabitants of the villa and facilitates the organization of events and social gatherings.