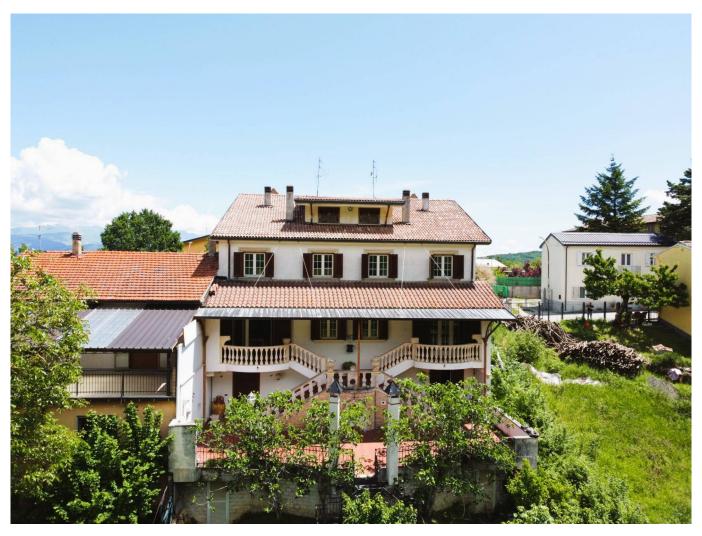

## 630 sq.m. | Bathrooms: 10 | Bedrooms: 6 | Rooms: 14

The B-Family Villa in Tornimparte is a unique and charming residence located in the panoramic via Trestina Rocca Santo Stefano. The property is made up of two completely separate and independent parts, for a total of 630 square metres, which makes the villa extremely versatile and adaptable to the different needs of the residents. Both sides of the villa have a symmetrical internal distribution, ensuring perfect symmetry between the two parts.

The property is surrounded by a large and well-kept garden, offering an oasis of tranquility and relaxation. Here it is possible to organize outdoor events, spend moments of leisure or simply enjoy the beauty of the surrounding nature. The two spacious terraces offer the opportunity to admire splendid panoramic views and to spend relaxing moments outdoors in total privacy.