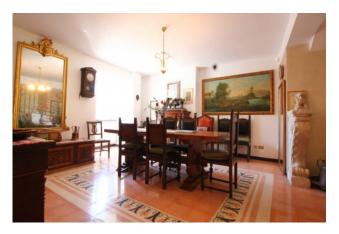

Every part of the villa offers an upscale experience. The right side, measuring 315 square metres, is an exact replica of the left side. The spacious entrance hall on the ground floor leads to a generous lounge with fireplace and a spacious open plan area, ideal for entertaining guests or relaxing family moments. The fully equipped kitchen opens onto a large terrace with panoramic views, offering a perfect space to enjoy al fresco meals. The bathroom, finished with fine Versace marble, adds a touch of luxury and elegance.

The property is surrounded by a large and well-kept garden, offering an oasis of tranquility and relaxation. Here it is possible to organize outdoor events, spend moments of leisure or simply enjoy the beauty of the surrounding nature. The two spacious terraces offer the opportunity to admire splendid panoramic views and to spend relaxing moments outdoors in total privacy.