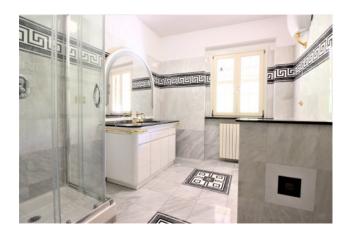

Every part of the villa offers an upscale experience. The right side, measuring 315 square metres, is an exact replica of the left side. The spacious entrance hall on the ground floor leads to a generous lounge with fireplace and a spacious open plan area, ideal for entertaining guests or relaxing family moments. The fully equipped kitchen opens onto a large terrace with panoramic views, offering a perfect space to enjoy al fresco meals. The bathroom, finished with fine Versace marble, adds a touch of luxury and elegance.