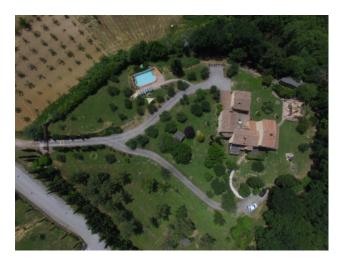

## 177 sq.m. | Bathrooms: 4 | Bedrooms: 4 | Rooms: 11

Casale Martino, nestled in the heart of the Tuscan countryside, about 15 minutes walk from the center of Casciana terme.

The farmhouse is a remake of an older residence, spread over three floors above ground for an area of about 180 square meters. Surrounded by a large and well-kept garden of about two hectares used as a lawn and for the cultivation of olive trees. The garden is divided into various relaxation areas for pleasant moments in the open air and a beautiful private swimming pool.

The property also includes a large garage of about 30 m2.

Casale Martino is ideal for spending moments of absolute relaxation in the beautiful Tuscan countryside, but also for visiting nature and cultural itineraries. It is located near the port of Livorno and about 40 minutes from the international airport of Pisa, and also from the most important art cities of Florence, Volterra, Siena.