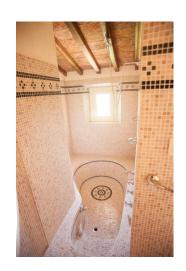

Upstairs, a corridor leads to two large bedrooms with bathrooms, one of which has a Jacuzzi tub built into the floor. Going up a few steps leads us to another bedroom with bathroom. The hallway spaces are all equipped with built-in wardrobes.