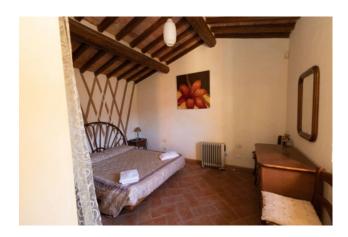

The main entrance is accessed from a large atrium; on the ground floor there is a living room with mezzanine, bedroom, bathroom, small study and eat-in kitchen with external access to a large pergola dedicated to hospitality.

Upstairs, a corridor leads to two large bedrooms with bathrooms, one of which has a Jacuzzi tub built into the floor. Going up a few steps leads us to another bedroom with bathroom. The hallway spaces are all equipped with built-in wardrobes.

The house has a typical Tuscan style, with exposed beams and terracotta flooring.

Externally we find another building used as a dining area, with kitchenette and wood-burning oven. Attached to the property, from which the farmhouse develops, we find an ancient parish church from the Romanesque era, inside which decorations and carvings can still be appreciated in its salient points.