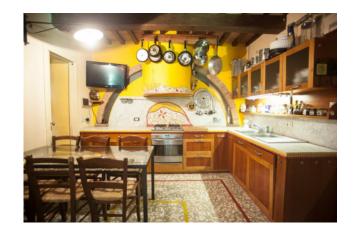

The main entrance is accessed from a large atrium; on the ground floor there is a living room with mezzanine, bedroom, bathroom, small study and eat-in kitchen with external access to a large pergola dedicated to hospitality.

The house has a typical Tuscan style, with exposed beams and terracotta flooring.

Externally we find another building used as a dining area, with kitchenette and wood-burning oven. Attached to the property, from which the farmhouse develops, we find an ancient parish church from the Romanesque era, inside which decorations and carvings can still be appreciated in its salient points.