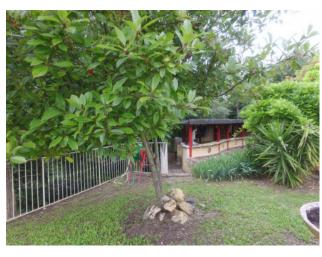

## 177 sq.m. | Bathrooms: 4 | Bedrooms: 4 | Rooms: 11

Casale Martino, nestled in the heart of the Tuscan countryside, about 15 minutes walk from the center of Casciana terme.

The farmhouse is a remake of an older residence, spread over three floors above ground for an area of about 180 square meters. Surrounded by a large and well-kept garden of about two hectares used as a lawn and for the cultivation of olive trees. The garden is divided into various relaxation areas for pleasant moments in the open air and a beautiful private swimming pool.

The property also includes a large garage of about 30 m2.

Casale Martino is ideal for spending moments of absolute relaxation in the beautiful Tuscan countryside, but also for visiting nature and cultural itineraries. It is located near the port of Livorno and about 40 minutes from the international airport of Pisa, and also from the most important art cities of Florence, Volterra, Siena.