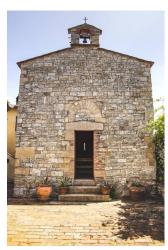

The house has a typical Tuscan style, with exposed beams and terracotta flooring.

Externally we find another building used as a dining area, with kitchenette and wood-burning oven. Attached to the property, from which the farmhouse develops, we find an ancient parish church from the Romanesque era, inside which decorations and carvings can still be appreciated in its salient points.