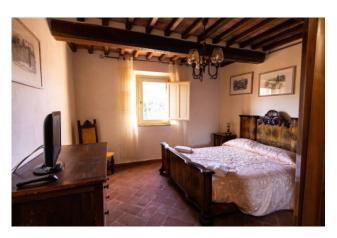

Upstairs, a corridor leads to two large bedrooms with bathrooms, one of which has a Jacuzzi tub built into the floor. Going up a few steps leads us to another bedroom with bathroom. The hallway spaces are all equipped with built-in wardrobes.

The house has a typical Tuscan style, with exposed beams and terracotta flooring.

Externally we find another building used as a dining area, with kitchenette and wood-burning oven. Attached to the property, from which the farmhouse develops, we find an ancient parish church from the Romanesque era, inside which decorations and carvings can still be appreciated in its salient points.