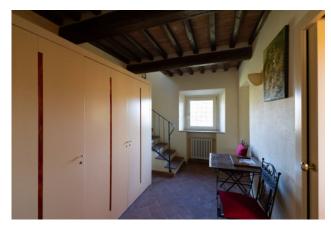

Upstairs, a corridor leads to two large bedrooms with bathrooms, one of which has a Jacuzzi tub built into the floor. Going up a few steps leads us to another bedroom with bathroom. The hallway spaces are all equipped with built-in wardrobes.