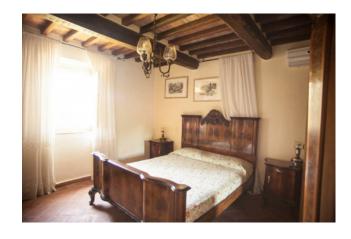

Upstairs, a corridor leads to two large bedrooms with bathrooms, one of which has a Jacuzzi tub built into the floor. Going up a few steps leads us to another bedroom with bathroom. The hallway spaces are all equipped with built-in wardrobes.