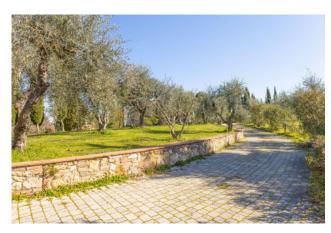

## 177 sq.m. | Bathrooms: 4 | Bedrooms: 4 | Rooms: 11

Casale Martino, nestled in the heart of the Tuscan countryside, about 15 minutes walk from the center of Casciana terme.

The farmhouse is a remake of an older residence, spread over three floors above ground for an area of about 180 square meters. Surrounded by a large and well-kept garden of about two hectares used as a lawn and for the cultivation of olive trees. The garden is divided into various relaxation areas for pleasant moments in the open air and a beautiful private swimming pool.

The property also includes a large garage of about 30 m2.

Casale Martino is ideal for spending moments of absolute relaxation in the beautiful Tuscan countryside, but also for visiting nature and cultural itineraries. It is located near the port of Livorno and about 40 minutes from the international airport of Pisa, and also from the most important art cities of Florence, Volterra, Siena.