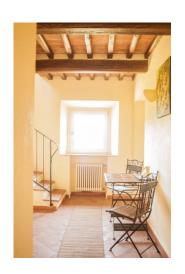

The house has a typical Tuscan style, with exposed beams and terracotta flooring.

Externally we find another building used as a dining area, with kitchenette and wood-burning oven. Attached to the property, from which the farmhouse develops, we find an ancient parish church from the Romanesque era, inside which decorations and carvings can still be appreciated in its salient points.