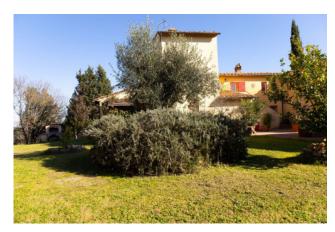

## 177 sq.m. | Bathrooms: 4 | Bedrooms: 4 | Rooms: 11

Casale Martino, nestled in the heart of the Tuscan countryside, about 15 minutes walk from the center of Casciana terme.

The farmhouse is a remake of an older residence, spread over three floors above ground for an area of about 180 square meters. Surrounded by a large and well-kept garden of about two hectares used as a lawn and for the cultivation of olive trees. The garden is divided into various relaxation areas for pleasant moments in the open air and a beautiful private swimming pool.