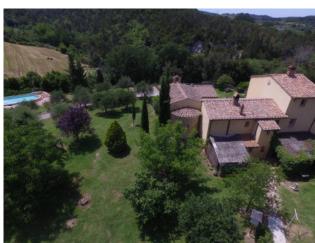

## 177 sq.m. | Bathrooms: 4 | Bedrooms: 4 | Rooms: 11

Casale Martino, nestled in the heart of the Tuscan countryside, about 15 minutes walk from the center of Casciana terme.

The farmhouse is a remake of an older residence, spread over three floors above ground for an area of about 180 square meters. Surrounded by a large and well-kept garden of about two hectares used as a lawn and for the cultivation of olive trees. The garden is divided into various relaxation areas for pleasant moments in the open air and a beautiful private swimming pool.

The property also includes a large garage of about 30 m2.

Casale Martino is ideal for spending moments of absolute relaxation in the beautiful Tuscan countryside, but also for visiting nature and cultural itineraries. It is located near the port of Livorno and about 40 minutes from the international airport of Pisa, and also from the most important art cities of Florence, Volterra, Siena.