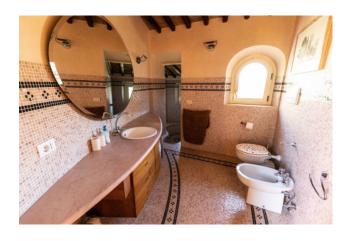

Upstairs, a corridor leads to two large bedrooms with bathrooms, one of which has a Jacuzzi tub built into the floor. Going up a few steps leads us to another bedroom with bathroom. The hallway spaces are all equipped with built-in wardrobes.