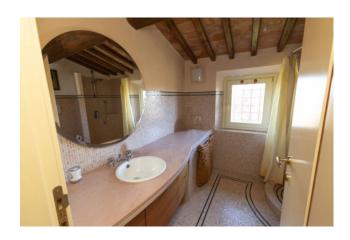

Upstairs, a corridor leads to two large bedrooms with bathrooms, one of which has a Jacuzzi tub built into the floor. Going up a few steps leads us to another bedroom with bathroom. The hallway spaces are all equipped with built-in wardrobes.