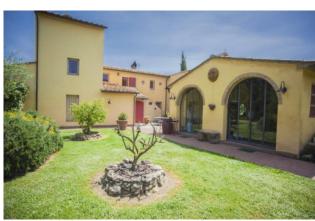

## 177 sq.m. | Bathrooms: 4 | Bedrooms: 4 | Rooms: 11

Casale Martino, nestled in the heart of the Tuscan countryside, about 15 minutes walk from the center of Casciana terme.

The farmhouse is a remake of an older residence, spread over three floors above ground for an area of about 180 square meters. Surrounded by a large and well-kept garden of about two hectares used as a lawn and for the cultivation of olive trees. The garden is divided into various relaxation areas for pleasant moments in the open air and a beautiful private swimming pool.

The property also includes a large garage of about 30 m2.

Casale Martino is ideal for spending moments of absolute relaxation in the beautiful Tuscan countryside, but also for visiting nature and cultural itineraries. It is located near the port of Livorno and about 40 minutes from the international airport of Pisa, and also from the most important art cities of Florence, Volterra, Siena.