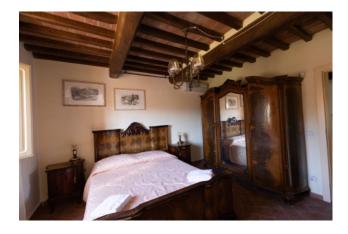

Upstairs, a corridor leads to two large bedrooms with bathrooms, one of which has a Jacuzzi tub built into the floor. Going up a few steps leads us to another bedroom with bathroom. The hallway spaces are all equipped with built-in wardrobes.

The house has a typical Tuscan style, with exposed beams and terracotta flooring.

Externally we find another building used as a dining area, with kitchenette and wood-burning oven. Attached to the property, from which the farmhouse develops, we find an ancient parish church from the Romanesque era, inside which decorations and carvings can still be appreciated in its salient points.