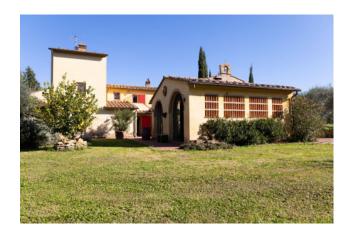

The main entrance is accessed from a large atrium; on the ground floor there is a living room with mezzanine, bedroom, bathroom, small study and eat-in kitchen with external access to a large pergola dedicated to hospitality.

The house has a typical Tuscan style, with exposed beams and terracotta flooring.

Externally we find another building used as a dining area, with kitchenette and wood-burning oven. Attached to the property, from which the farmhouse develops, we find an ancient parish church from the Romanesque era, inside which decorations and carvings can still be appreciated in its salient points.