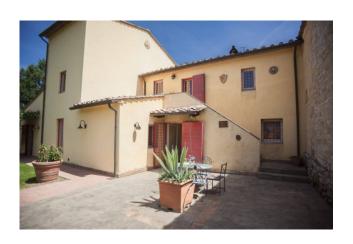

The main entrance is accessed from a large atrium; on the ground floor there is a living room with mezzanine, bedroom, bathroom, small study and eat-in kitchen with external access to a large pergola dedicated to hospitality.

Upstairs, a corridor leads to two large bedrooms with bathrooms, one of which has a Jacuzzi tub built into the floor. Going up a few steps leads us to another bedroom with bathroom. The hallway spaces are all equipped with built-in wardrobes.