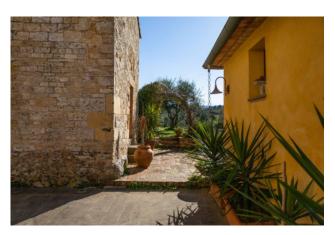

## 177 sq.m. | Bathrooms: 4 | Bedrooms: 4 | Rooms: 11

Casale Martino, nestled in the heart of the Tuscan countryside, about 15 minutes walk from the center of Casciana terme.

The farmhouse is a remake of an older residence, spread over three floors above ground for an area of about 180 square meters. Surrounded by a large and well-kept garden of about two hectares used as a lawn and for the cultivation of olive trees. The garden is divided into various relaxation areas for pleasant moments in the open air and a beautiful private swimming pool.

The house has a typical Tuscan style, with exposed beams and terracotta flooring.

Externally we find another building used as a dining area, with kitchenette and wood-burning oven. Attached to the property, from which the farmhouse develops, we find an ancient parish church from the Romanesque era, inside which decorations and carvings can still be appreciated in its salient points.