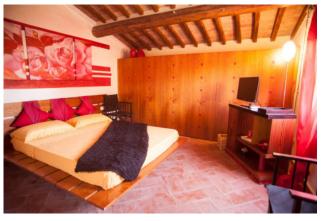

The main entrance is accessed from a large atrium; on the ground floor there is a living room with mezzanine, bedroom, bathroom, small study and eat-in kitchen with external access to a large pergola dedicated to hospitality.

Upstairs, a corridor leads to two large bedrooms with bathrooms, one of which has a Jacuzzi tub built into the floor. Going up a few steps leads us to another bedroom with bathroom. The hallway spaces are all equipped with built-in wardrobes.