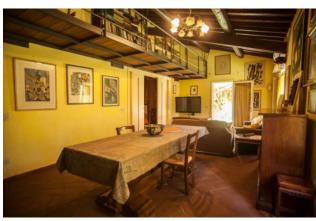

The main entrance is accessed from a large atrium; on the ground floor there is a living room with mezzanine, bedroom, bathroom, small study and eat-in kitchen with external access to a large pergola dedicated to hospitality.

The house has a typical Tuscan style, with exposed beams and terracotta flooring.

Externally we find another building used as a dining area, with kitchenette and wood-burning oven. Attached to the property, from which the farmhouse develops, we find an ancient parish church from the Romanesque era, inside which decorations and carvings can still be appreciated in its salient points.