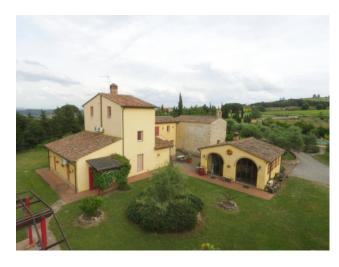

## 177 sq.m. | Bathrooms: 4 | Bedrooms: 4 | Rooms: 11

Casale Martino, nestled in the heart of the Tuscan countryside, about 15 minutes walk from the center of Casciana terme.

The farmhouse is a remake of an older residence, spread over three floors above ground for an area of about 180 square meters. Surrounded by a large and well-kept garden of about two hectares used as a lawn and for the cultivation of olive trees. The garden is divided into various relaxation areas for pleasant moments in the open air and a beautiful private swimming pool.

The house has a typical Tuscan style, with exposed beams and terracotta flooring.

Externally we find another building used as a dining area, with kitchenette and wood-burning oven. Attached to the property, from which the farmhouse develops, we find an ancient parish church from the Romanesque era, inside which decorations and carvings can still be appreciated in its salient points.

The property also includes a large garage of about 30 m2.

Casale Martino is ideal for spending moments of absolute relaxation in the beautiful Tuscan countryside, but also for visiting nature and cultural itineraries. It is located near the port of Livorno and about 40 minutes from the international airport of Pisa, and also from the most important art cities of Florence, Volterra, Siena.