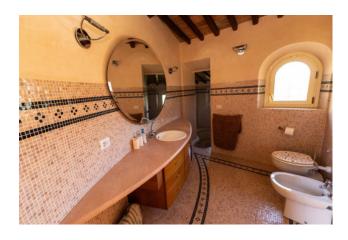

Upstairs, a corridor leads to two large bedrooms with bathrooms, one of which has a Jacuzzi tub built into the floor. Going up a few steps leads us to another bedroom with bathroom. The hallway spaces are all equipped with built-in wardrobes.

The house has a typical Tuscan style, with exposed beams and terracotta flooring.

Externally we find another building used as a dining area, with kitchenette and wood-burning oven. Attached to the property, from which the farmhouse develops, we find an ancient parish church from the Romanesque era, inside which decorations and carvings can still be appreciated in its salient points.