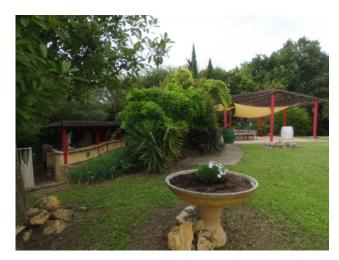

The main entrance is accessed from a large atrium; on the ground floor there is a living room with mezzanine, bedroom, bathroom, small study and eat-in kitchen with external access to a large pergola dedicated to hospitality.

The house has a typical Tuscan style, with exposed beams and terracotta flooring.

Externally we find another building used as a dining area, with kitchenette and wood-burning oven. Attached to the property, from which the farmhouse develops, we find an ancient parish church from the Romanesque era, inside which decorations and carvings can still be appreciated in its salient points.