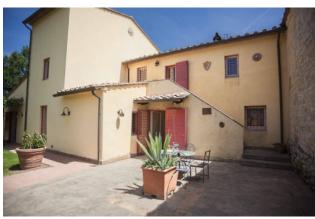

The main entrance is accessed from a large atrium; on the ground floor there is a living room with mezzanine, bedroom, bathroom, small study and eat-in kitchen with external access to a large pergola dedicated to hospitality.

The house has a typical Tuscan style, with exposed beams and terracotta flooring.

Externally we find another building used as a dining area, with kitchenette and wood-burning oven. Attached to the property, from which the farmhouse develops, we find an ancient parish church from the Romanesque era, inside which decorations and carvings can still be appreciated in its salient points.