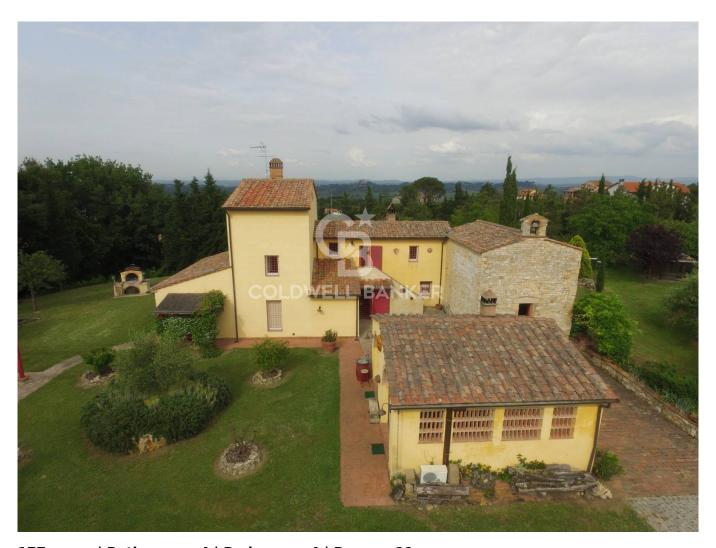

## 177 sq.m. | Bathrooms: 4 | Bedrooms: 4 | Rooms: 11

Casale Martino, nestled in the heart of the Tuscan countryside, about 15 minutes walk from the center of Casciana terme.

The farmhouse is a remake of an older residence, spread over three floors above ground for an area of about 180 square meters. Surrounded by a large and well-kept garden of about two hectares used as a lawn and for the cultivation of olive trees. The garden is divided into various relaxation areas for pleasant moments in the open air and a beautiful private swimming pool.

The house has a typical Tuscan style, with exposed beams and terracotta flooring.

Externally we find another building used as a dining area, with kitchenette and wood-burning oven. Attached to the property, from which the farmhouse develops, we find an ancient parish church from the Romanesque era, inside which decorations and carvings can still be appreciated in its salient points.