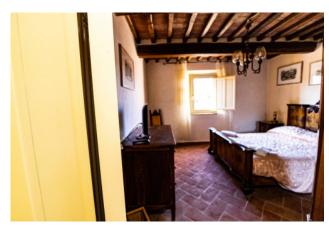

Upstairs, a corridor leads to two large bedrooms with bathrooms, one of which has a Jacuzzi tub built into the floor. Going up a few steps leads us to another bedroom with bathroom. The hallway spaces are all equipped with built-in wardrobes.

The house has a typical Tuscan style, with exposed beams and terracotta flooring.

Externally we find another building used as a dining area, with kitchenette and wood-burning oven. Attached to the property, from which the farmhouse develops, we find an ancient parish church from the Romanesque era, inside which decorations and carvings can still be appreciated in its salient points.