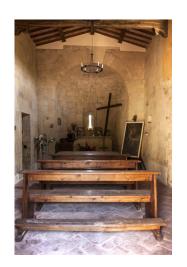

The house has a typical Tuscan style, with exposed beams and terracotta flooring.

Externally we find another building used as a dining area, with kitchenette and wood-burning oven. Attached to the property, from which the farmhouse develops, we find an ancient parish church from the Romanesque era, inside which decorations and carvings can still be appreciated in its salient points.