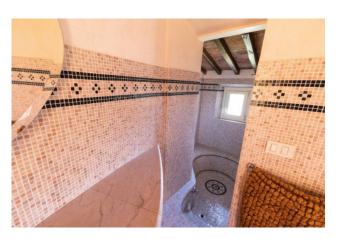

Upstairs, a corridor leads to two large bedrooms with bathrooms, one of which has a Jacuzzi tub built into the floor. Going up a few steps leads us to another bedroom with bathroom. The hallway spaces are all equipped with built-in wardrobes.

The house has a typical Tuscan style, with exposed beams and terracotta flooring.

Externally we find another building used as a dining area, with kitchenette and wood-burning oven. Attached to the property, from which the farmhouse develops, we find an ancient parish church from the Romanesque era, inside which decorations and carvings can still be appreciated in its salient points.