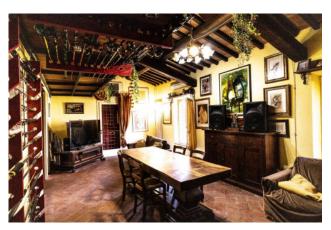

The main entrance is accessed from a large atrium; on the ground floor there is a living room with mezzanine, bedroom, bathroom, small study and eat-in kitchen with external access to a large pergola dedicated to hospitality.

The house has a typical Tuscan style, with exposed beams and terracotta flooring.

Externally we find another building used as a dining area, with kitchenette and wood-burning oven. Attached to the property, from which the farmhouse develops, we find an ancient parish church from the Romanesque era, inside which decorations and carvings can still be appreciated in its salient points.