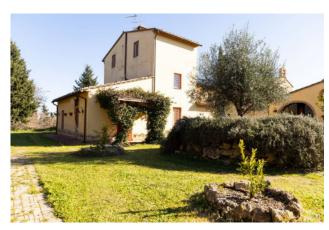

The house has a typical Tuscan style, with exposed beams and terracotta flooring.

Externally we find another building used as a dining area, with kitchenette and wood-burning oven. Attached to the property, from which the farmhouse develops, we find an ancient parish church from the Romanesque era, inside which decorations and carvings can still be appreciated in its salient points.

The property also includes a large garage of about 30 m2.

Casale Martino is ideal for spending moments of absolute relaxation in the beautiful Tuscan countryside, but also for visiting nature and cultural itineraries. It is located near the port of Livorno and about 40 minutes from the international airport of Pisa, and also from the most important art cities of Florence, Volterra, Siena.