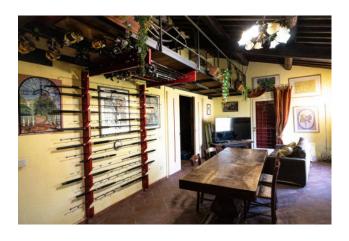

The main entrance is accessed from a large atrium; on the ground floor there is a living room with mezzanine, bedroom, bathroom, small study and eat-in kitchen with external access to a large pergola dedicated to hospitality.

The house has a typical Tuscan style, with exposed beams and terracotta flooring.

Externally we find another building used as a dining area, with kitchenette and wood-burning oven. Attached to the property, from which the farmhouse develops, we find an ancient parish church from the Romanesque era, inside which decorations and carvings can still be appreciated in its salient points.