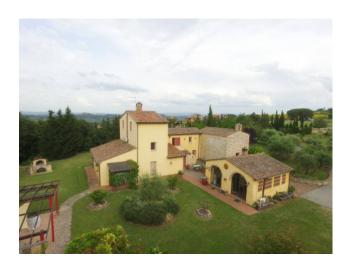

## 177 sq.m. | Bathrooms: 4 | Bedrooms: 4 | Rooms: 11

Casale Martino, nestled in the heart of the Tuscan countryside, about 15 minutes walk from the center of Casciana terme.

The farmhouse is a remake of an older residence, spread over three floors above ground for an area of about 180 square meters. Surrounded by a large and well-kept garden of about two hectares used as a lawn and for the cultivation of olive trees. The garden is divided into various relaxation areas for pleasant moments in the open air and a beautiful private swimming pool.

The house has a typical Tuscan style, with exposed beams and terracotta flooring.

Externally we find another building used as a dining area, with kitchenette and wood-burning oven. Attached to the property, from which the farmhouse develops, we find an ancient parish church from the Romanesque era, inside which decorations and carvings can still be appreciated in its salient points.

The property also includes a large garage of about 30 m2.

Casale Martino is ideal for spending moments of absolute relaxation in the beautiful Tuscan countryside, but also for visiting nature and cultural itineraries. It is located near the port of Livorno and about 40 minutes from the international airport of Pisa, and also from the most important art cities of Florence, Volterra, Siena.