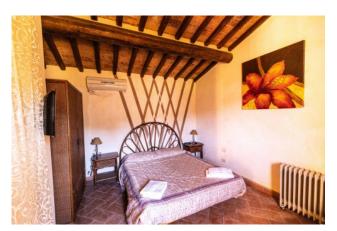

Upstairs, a corridor leads to two large bedrooms with bathrooms, one of which has a Jacuzzi tub built into the floor. Going up a few steps leads us to another bedroom with bathroom. The hallway spaces are all equipped with built-in wardrobes.

The house has a typical Tuscan style, with exposed beams and terracotta flooring.

Externally we find another building used as a dining area, with kitchenette and wood-burning oven. Attached to the property, from which the farmhouse develops, we find an ancient parish church from the Romanesque era, inside which decorations and carvings can still be appreciated in its salient points.