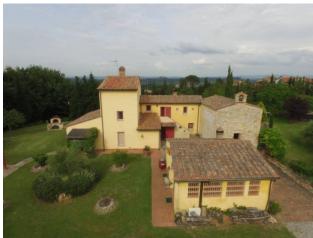

## 177 sq.m. | Bathrooms: 4 | Bedrooms: 4 | Rooms: 11

Casale Martino, nestled in the heart of the Tuscan countryside, about 15 minutes walk from the center of Casciana terme.

The farmhouse is a remake of an older residence, spread over three floors above ground for an area of about 180 square meters. Surrounded by a large and well-kept garden of about two hectares used as a lawn and for the cultivation of olive trees. The garden is divided into various relaxation areas for pleasant moments in the open air and a beautiful private swimming pool.

The house has a typical Tuscan style, with exposed beams and terracotta flooring.

Externally we find another building used as a dining area, with kitchenette and wood-burning oven. Attached to the property, from which the farmhouse develops, we find an ancient parish church from the Romanesque era, inside which decorations and carvings can still be appreciated in its salient points.

The property also includes a large garage of about 30 m2.

Casale Martino is ideal for spending moments of absolute relaxation in the beautiful Tuscan countryside, but also for visiting nature and cultural itineraries. It is located near the port of Livorno and about 40 minutes from the international airport of Pisa, and also from the most important art cities of Florence, Volterra, Siena.