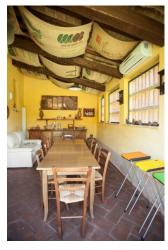

The house has a typical Tuscan style, with exposed beams and terracotta flooring.

Externally we find another building used as a dining area, with kitchenette and wood-burning oven. Attached to the property, from which the farmhouse develops, we find an ancient parish church from the Romanesque era, inside which decorations and carvings can still be appreciated in its salient points.