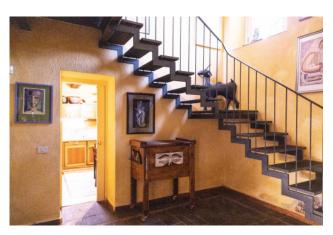

The house has a typical Tuscan style, with exposed beams and terracotta flooring.

Externally we find another building used as a dining area, with kitchenette and wood-burning oven. Attached to the property, from which the farmhouse develops, we find an ancient parish church from the Romanesque era, inside which decorations and carvings can still be appreciated in its salient points.