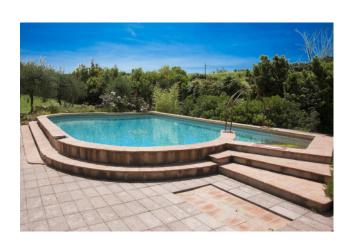

## 177 sq.m. | Bathrooms: 4 | Bedrooms: 4 | Rooms: 11

Casale Martino, nestled in the heart of the Tuscan countryside, about 15 minutes walk from the center of Casciana terme.

The farmhouse is a remake of an older residence, spread over three floors above ground for an area of about 180 square meters. Surrounded by a large and well-kept garden of about two hectares used as a lawn and for the cultivation of olive trees. The garden is divided into various relaxation areas for pleasant moments in the open air and a beautiful private swimming pool.