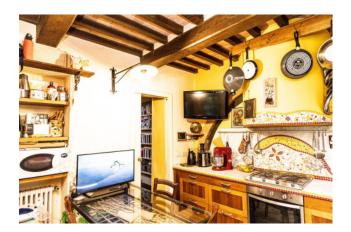

The main entrance is accessed from a large atrium; on the ground floor there is a living room with mezzanine, bedroom, bathroom, small study and eat-in kitchen with external access to a large pergola dedicated to hospitality.

The house has a typical Tuscan style, with exposed beams and terracotta flooring.

Externally we find another building used as a dining area, with kitchenette and wood-burning oven. Attached to the property, from which the farmhouse develops, we find an ancient parish church from the Romanesque era, inside which decorations and carvings can still be appreciated in its salient points.