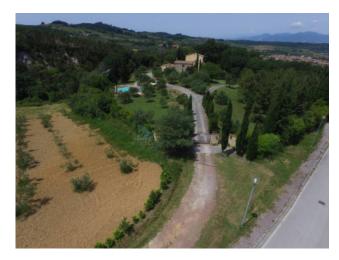

## 177 sq.m. | Bathrooms: 4 | Bedrooms: 4 | Rooms: 11

Casale Martino, nestled in the heart of the Tuscan countryside, about 15 minutes walk from the center of Casciana terme.

The farmhouse is a remake of an older residence, spread over three floors above ground for an area of about 180 square meters. Surrounded by a large and well-kept garden of about two hectares used as a lawn and for the cultivation of olive trees. The garden is divided into various relaxation areas for pleasant moments in the open air and a beautiful private swimming pool.

The property also includes a large garage of about 30 m2.

Casale Martino is ideal for spending moments of absolute relaxation in the beautiful Tuscan countryside, but also for visiting nature and cultural itineraries. It is located near the port of Livorno and about 40 minutes from the international airport of Pisa, and also from the most important art cities of Florence, Volterra, Siena.