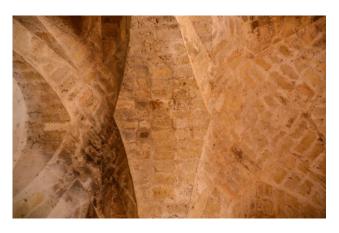

## 140 sq.m. | Bathrooms: 1 | Bedrooms: 2 | Rooms: 4

ARADEO - LECCE - SALENTO

A few steps from the city centre, we offer for sale an **ancient building** of about 125 sqm with storage and **stars vaults**.

The main house is about 55 sqm consists three rooms, a kitchen and a bathroom and it's characterized by stars vaults.

The storage on the back side, with exposed star vaults, is about 70 sqm and its height is about 6 mt. It has an indipendent entrance, it is connected to the main house and gives access to the roof terrac. Thanks to its large size it could be used in multiple ways and under the original floor there are storage tanks where in the past the processing of wine was made.