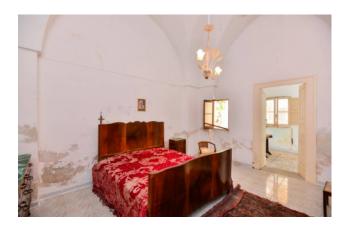

The main house is about 55 sqm consists three rooms, a kitchen and a bathroom and it's characterized by stars vaults.

The storage on the back side, with exposed star vaults, is about 70 sqm and its height is about 6 mt. It has an indipendent entrance, it is connected to the main house and gives access to the roof terrac. Thanks to its large size it could be used in multiple ways and under the original floor there are storage tanks where in the past the processing of wine was made.

The whole property is spread on a single level, it is completed by a small private outdoor area and it is in need of renovation works. The property lends itself well to being used both as an excellent investment in terms of accommodation facilities and as main residence.