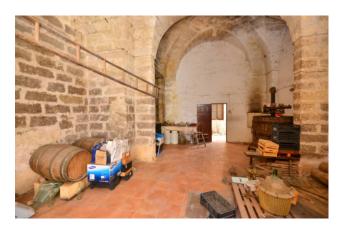

The main house is about 55 sqm consists three rooms, a kitchen and a bathroom and it's characterized by stars vaults.

The storage on the back side, with exposed star vaults, is about 70 sqm and its height is about 6 mt. It has an indipendent entrance, it is connected to the main house and gives access to the roof terrac. Thanks to its large size it could be used in multiple ways and under the original floor there are storage tanks where in the past the processing of wine was made.