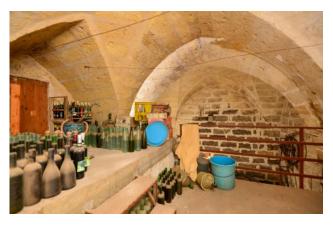

The main house is about 55 sqm consists three rooms, a kitchen and a bathroom and it's characterized by stars vaults.

The storage on the back side, with exposed star vaults, is about 70 sqm and its height is about 6 mt. It has an indipendent entrance, it is connected to the main house and gives access to the roof terrac. Thanks to its large size it could be used in multiple ways and under the original floor there are storage tanks where in the past the processing of wine was made.