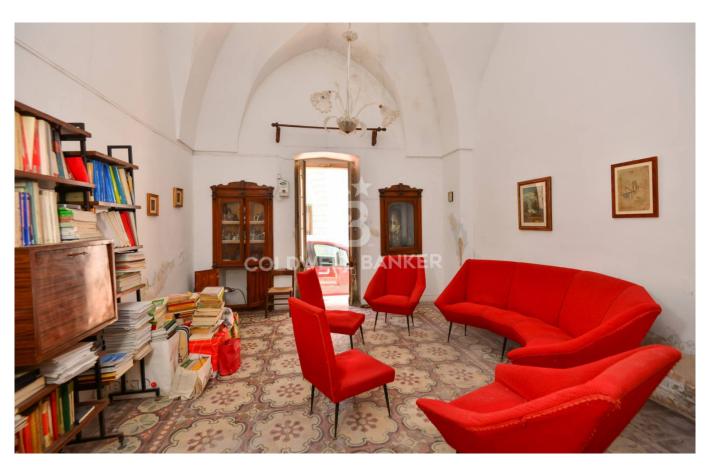

## 140 sq.m. | Bathrooms: 1 | Bedrooms: 2 | Rooms: 4

ARADEO - LECCE - SALENTO

A few steps from the city centre, we offer for sale an **ancient building** of about 125 sqm with storage and **stars vaults**.

The main house is about 55 sqm consists three rooms, a kitchen and a bathroom and it's characterized by stars vaults.

The storage on the back side, with exposed star vaults, is about 70 sqm and its height is about 6 mt. It has an indipendent entrance, it is connected to the main house and gives access to the roof terrac. Thanks to its large size it could be used in multiple ways and under the original floor there are storage tanks where in the past the processing of wine was made.

The whole property is spread on a single level, it is completed by a small private outdoor area and it is in need of renovation works. The property lends itself well to being used both as an excellent investment in terms of accommodation facilities and as main residence.