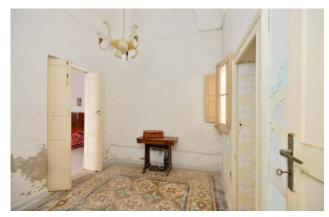

## 140 sq.m. | Bathrooms: 1 | Bedrooms: 2 | Rooms: 4

ARADEO - LECCE - SALENTO

A few steps from the city centre, we offer for sale an **ancient building** of about 125 sqm with storage and **stars vaults**.

The main house is about 55 sqm consists three rooms, a kitchen and a bathroom and it's characterized by stars vaults.

The storage on the back side, with exposed star vaults, is about 70 sqm and its height is about 6 mt. It has an indipendent entrance, it is connected to the main house and gives access to the roof terrac. Thanks to its large size it could be used in multiple ways and under the original floor there are storage tanks where in the past the processing of wine was made.

The whole property is spread on a single level, it is completed by a small private outdoor area and it is in need of renovation works. The property lends itself well to being used both as an excellent investment in terms of accommodation facilities and as main residence.