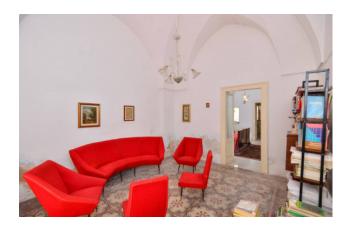

## 140 sq.m. | Bathrooms: 1 | Bedrooms: 2 | Rooms: 4

ARADEO - LECCE - SALENTO

A few steps from the city centre, we offer for sale an **ancient building** of about 125 sqm with storage and **stars vaults**.

The main house is about 55 sqm consists three rooms, a kitchen and a bathroom and it's characterized by stars vaults.

The storage on the back side, with exposed star vaults, is about 70 sqm and its height is about 6 mt. It has an indipendent entrance, it is connected to the main house and gives access to the roof terrac. Thanks to its large size it could be used in multiple ways and under the original floor there are storage tanks where in the past the processing of wine was made.

The whole property is spread on a single level, it is completed by a small private outdoor area and it is in need of renovation works. The property lends itself well to being used both as an excellent investment in terms of accommodation facilities and as main residence.