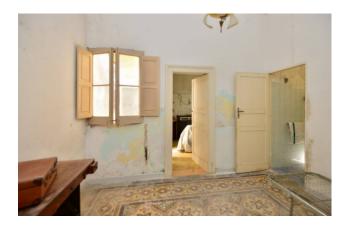

## 140 sq.m. | Bathrooms: 1 | Bedrooms: 2 | Rooms: 4

ARADEO - LECCE - SALENTO

A few steps from the city centre, we offer for sale an **ancient building** of about 125 sqm with storage and **stars vaults**.

The main house is about 55 sqm consists three rooms, a kitchen and a bathroom and it's characterized by stars vaults.

The storage on the back side, with exposed star vaults, is about 70 sqm and its height is about 6 mt. It has an indipendent entrance, it is connected to the main house and gives access to the roof terrac. Thanks to its large size it could be used in multiple ways and under the original floor there are storage tanks where in the past the processing of wine was made.

The whole property is spread on a single level, it is completed by a small private outdoor area and it is in need of renovation works. The property lends itself well to being used both as an excellent investment in terms of accommodation facilities and as main residence.