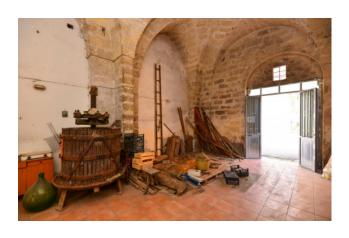

## 140 sq.m. | Bathrooms: 1 | Bedrooms: 2 | Rooms: 4

ARADEO - LECCE - SALENTO

A few steps from the city centre, we offer for sale an **ancient building** of about 125 sqm with storage and **stars vaults**.

The main house is about 55 sqm consists three rooms, a kitchen and a bathroom and it's characterized by stars vaults.

The storage on the back side, with exposed star vaults, is about 70 sqm and its height is about 6 mt. It has an indipendent entrance, it is connected to the main house and gives access to the roof terrac. Thanks to its large size it could be used in multiple ways and under the original floor there are storage tanks where in the past the processing of wine was made.

The whole property is spread on a single level, it is completed by a small private outdoor area and it is in need of renovation works. The property lends itself well to being used both as an excellent investment in terms of accommodation facilities and as main residence.