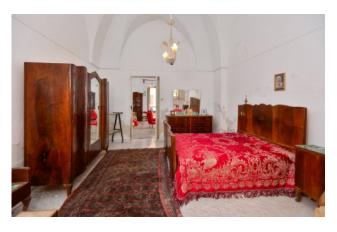

The main house is about 55 sqm consists three rooms, a kitchen and a bathroom and it's characterized by stars vaults.

The storage on the back side, with exposed star vaults, is about 70 sqm and its height is about 6 mt. It has an indipendent entrance, it is connected to the main house and gives access to the roof terrac. Thanks to its large size it could be used in multiple ways and under the original floor there are storage tanks where in the past the processing of wine was made.

The whole property is spread on a single level, it is completed by a small private outdoor area and it is in need of renovation works. The property lends itself well to being used both as an excellent investment in terms of accommodation facilities and as main residence.