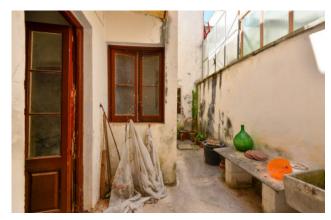

## 140 sq.m. | Bathrooms: 1 | Bedrooms: 2 | Rooms: 4

ARADEO - LECCE - SALENTO

A few steps from the city centre, we offer for sale an **ancient building** of about 125 sqm with storage and **stars vaults**.

The main house is about 55 sqm consists three rooms, a kitchen and a bathroom and it's characterized by stars vaults.

The storage on the back side, with exposed star vaults, is about 70 sqm and its height is about 6 mt. It has an indipendent entrance, it is connected to the main house and gives access to the roof terrac. Thanks to its large size it could be used in multiple ways and under the original floor there are storage tanks where in the past the processing of wine was made.

The whole property is spread on a single level, it is completed by a small private outdoor area and it is in need of renovation works. The property lends itself well to being used both as an excellent investment in terms of accommodation facilities and as main residence.