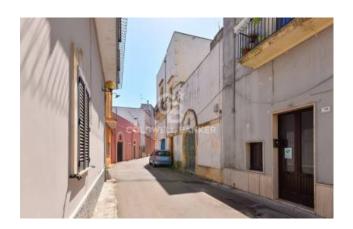

Aradeo is 13 km far from the beaches of Ionian Sea, 15 km from Adriatic Sea, 30 km from Lecce e 70 km from Brindisi Airport.

| Property ID: CBI069-1827-132346                  | Contract: Sale                      |
|--------------------------------------------------|-------------------------------------|
| Categoria: Indipendent house                     | Address: Via Giacomo Matteotti      |
| Zip Code: 73040                                  | Municipality: Aradeo                |
| Total sqm: 140 sq.m.                             | Livable surface: 125.00             |
| Bedrooms: 2                                      | Bathrooms: 1                        |
| Rooms: 4                                         | Internal condition: To be renovated |
| Floor: Ground Floor                              | Total floors: 1                     |
| Current Status: Available after the deed of sale | Sea distance: 13.000 meter          |
| Kitchen: Regular Kitchen                         | Garage: Shed, 75 sq.m.              |
| Storage                                          | Fireplace                           |
| Shower                                           | Wooden fixtures                     |
| Airport distance                                 | Shops distance or nearest city      |