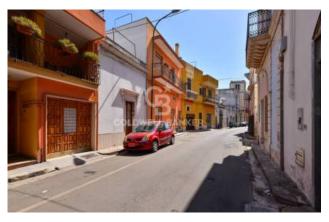

Aradeo is 13 km far from the beaches of Ionian Sea, 15 km from Adriatic Sea, 30 km from Lecce e 70 km from Brindisi Airport.

| Property ID: CBI069-1827-132346                  | Contract: Sale                      |
|--------------------------------------------------|-------------------------------------|
| Categoria: Indipendent house                     | Address: Via Giacomo Matteotti      |
| Zip Code: 73040                                  | Municipality: Aradeo                |
| Total sqm: 140 sq.m.                             | Livable surface: 125.00             |
| Bedrooms: 2                                      | Bathrooms: 1                        |
| Rooms: 4                                         | Internal condition: To be renovated |
| Floor: Ground Floor                              | Total floors: 1                     |
| Current Status: Available after the deed of sale | Sea distance: 13.000 meter          |
| Kitchen: Regular Kitchen                         | Garage: Shed, 75 sq.m.              |
| Storage                                          | Fireplace                           |
| Shower                                           | Wooden fixtures                     |
| Airport distance                                 | Shops distance or nearest city      |