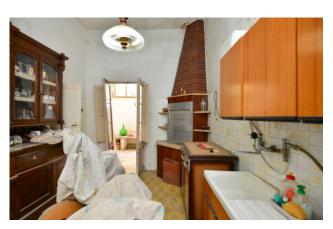

## 140 sq.m. | Bathrooms: 1 | Bedrooms: 2 | Rooms: 4

ARADEO - LECCE - SALENTO

A few steps from the city centre, we offer for sale an **ancient building** of about 125 sqm with storage and **stars vaults**.

The main house is about 55 sqm consists three rooms, a kitchen and a bathroom and it's characterized by stars vaults.

The storage on the back side, with exposed star vaults, is about 70 sqm and its height is about 6 mt. It has an indipendent entrance, it is connected to the main house and gives access to the roof terrac. Thanks to its large size it could be used in multiple ways and under the original floor there are storage tanks where in the past the processing of wine was made.

The whole property is spread on a single level, it is completed by a small private outdoor area and it is in need of renovation works. The property lends itself well to being used both as an excellent investment in terms of accommodation facilities and as main residence.