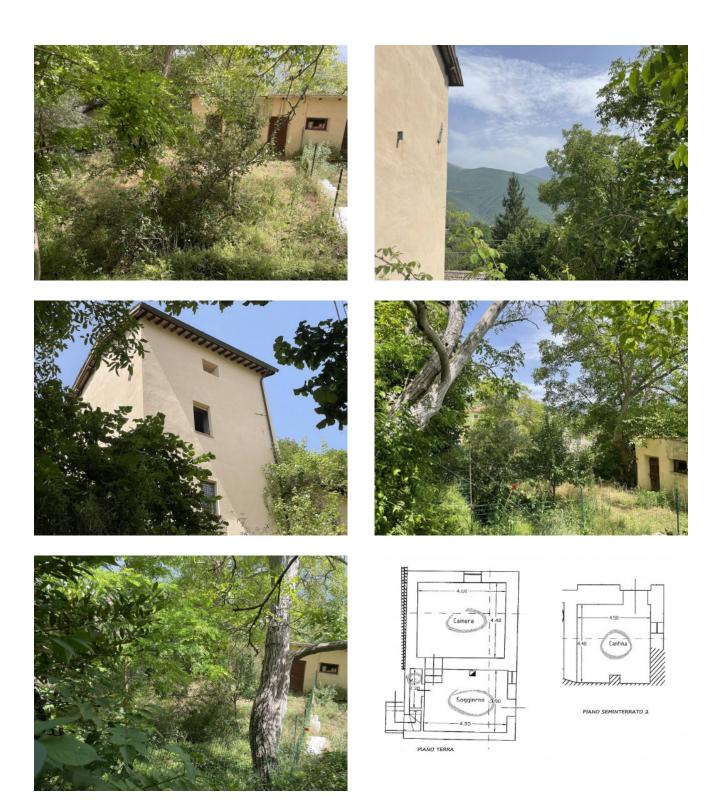

# Semi-Detached House for sale in Sant'Anatolia di Narco Grotti € 9.000 Ref. CBI057-315-30257

# 60 sq.m. | Bathrooms: 1 | Bedrooms: 1 | Rooms: 2

Discover the enchantment of Valnerina, in the locality of Grotti in the municipality of Sant'Anatolia di Narco. Here, surrounded by a breathtaking panoramic view of the valley, we offer you a potion of a house, ready to be transformed according to your wishes, with a garden.

The house, measuring around 40 sq m, is located on the ground floor and offers a living area, bedroom and bathroom, while in the basement, you can take advantage of a comfortable cellar of around 20 sq m, perfect for storing your treasures. In addition, you will have an external space in front and an exclusive garden of about 120 square meters, enriched by a practical shelter for garden tools. The property has already undergone a structural refurbishment but is still awaiting your personal touches to be completed internally. Imagine transforming it into an enchanting retreat, where you can escape the frenzy of the city and immerse yourself in the beauty of the surrounding greenery and nature.

Its strategic position allows you to reach Spoleto in just 15 minutes by car, while the basic services are within a short distance.

# **Features**

| Property ID: CBI057-315-30257                    | Contract: Sale                         |
|--------------------------------------------------|----------------------------------------|
| Categoria: Semi-Detached House                   | Address: Sant'Anatolia di Narco-Grotti |
| Municipality: Sant'Anatolia di Narco             | Zona: Grotti                           |
| Total sqm: 60 sq.m.                              | Bedrooms: 1                            |
| Bathrooms: 1                                     | Rooms: 2                               |
| Internal condition: Rustic                       | Floor: Ground Floor                    |
| Total floors: 2                                  | Date of construction: 2000             |
| Current Status: Available after the deed of sale | Terrace: Present                       |
| Garden: Private                                  | Kitchen: Exposed Kitchen               |