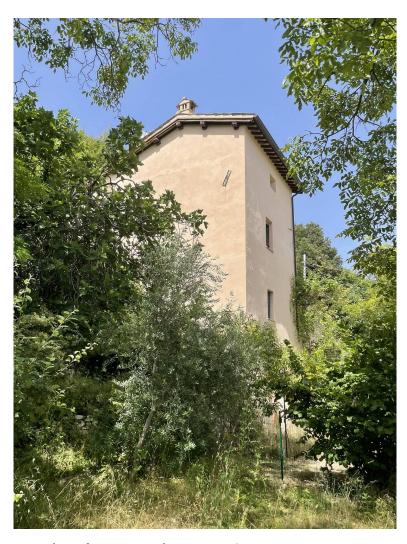

# Semi-Detached House for sale in Sant'Anatolia di Narco Grotti € 9.000 Ref. CBI057-315-30257

# 60 sq.m. | Bathrooms: 1 | Bedrooms: 1 | Rooms: 2

Discover the enchantment of Valnerina, in the locality of Grotti in the municipality of Sant'Anatolia di Narco. Here, surrounded by a breathtaking panoramic view of the valley, we offer you a potion of a house, ready to be transformed according to your wishes, with a garden.

The house, measuring around 40 sq m, is located on the ground floor and offers a living area, bedroom and bathroom, while in the basement, you can take advantage of a comfortable cellar of around 20 sq m, perfect for storing your treasures. In addition, you will have an external space in front and an exclusive garden of about 120 square meters, enriched by a practical shelter for garden tools. The property has already undergone a structural refurbishment but is still awaiting your personal touches to be completed internally. Imagine transforming it into an enchanting retreat, where you can escape the frenzy of the city and immerse yourself in the beauty of the surrounding greenery and nature.