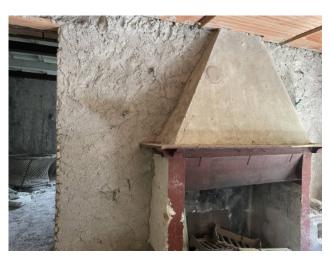

The house, measuring around 40 sq m, is located on the ground floor and offers a living area, bedroom and bathroom, while in the basement, you can take advantage of a comfortable cellar of around 20 sq m, perfect for storing your treasures. In addition, you will have an external space in front and an exclusive garden of about 120 square meters, enriched by a practical shelter for garden tools. The property has already undergone a structural refurbishment but is still awaiting your personal touches to be completed internally. Imagine transforming it into an enchanting retreat, where you can escape the frenzy of the city and immerse yourself in the beauty of the surrounding greenery and nature.