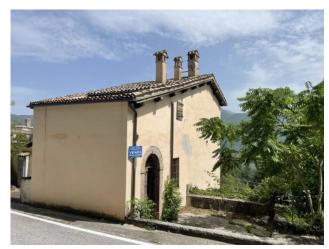

# Semi-Detached House for sale in Sant'Anatolia di Narco Grotti € 9.000 Ref. CBI057-315-30257

# 60 sq.m. | Bathrooms: 1 | Bedrooms: 1 | Rooms: 2

Discover the enchantment of Valnerina, in the locality of Grotti in the municipality of Sant'Anatolia di Narco. Here, surrounded by a breathtaking panoramic view of the valley, we offer you a potion of a house, ready to be transformed according to your wishes, with a garden.

The house, measuring around 40 sq m, is located on the ground floor and offers a living area, bedroom and bathroom, while in the basement, you can take advantage of a comfortable cellar of around 20 sq m, perfect for storing your treasures. In addition, you will have an external space in front and an exclusive garden of about 120 square meters, enriched by a practical shelter for garden tools. The property has already undergone a structural refurbishment but is still awaiting your personal touches to be completed internally. Imagine transforming it into an enchanting retreat, where you can escape the frenzy of the city and immerse yourself in the beauty of the surrounding greenery and nature.