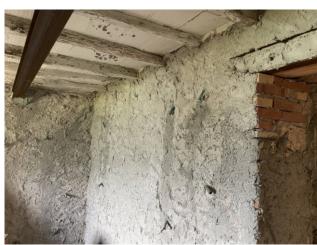

The house, measuring around 40 sq m, is located on the ground floor and offers a living area, bedroom and bathroom, while in the basement, you can take advantage of a comfortable cellar of around 20 sq m, perfect for storing your treasures. In addition, you will have an external space in front and an exclusive garden of about 120 square meters, enriched by a practical shelter for garden tools. The property has already undergone a structural refurbishment but is still awaiting your personal touches to be completed internally. Imagine transforming it into an enchanting retreat, where you can escape the frenzy of the city and immerse yourself in the beauty of the surrounding greenery and nature.