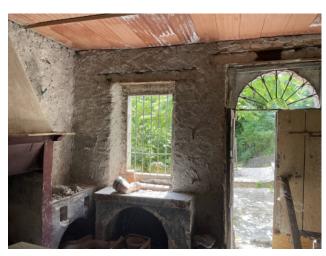

The house, measuring around 40 sq m, is located on the ground floor and offers a living area, bedroom and bathroom, while in the basement, you can take advantage of a comfortable cellar of around 20 sq m, perfect for storing your treasures. In addition, you will have an external space in front and an exclusive garden of about 120 square meters, enriched by a practical shelter for garden tools. The property has already undergone a structural refurbishment but is still awaiting your personal touches to be completed internally. Imagine transforming it into an enchanting retreat, where you can escape the frenzy of the city and immerse yourself in the beauty of the surrounding greenery and nature.