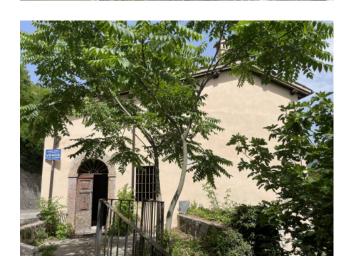

# Semi-Detached House for sale in Sant'Anatolia di Narco Grotti € 9.000 Ref. CBI057-315-30257

# 60 sq.m. | Bathrooms: 1 | Bedrooms: 1 | Rooms: 2

Discover the enchantment of Valnerina, in the locality of Grotti in the municipality of Sant'Anatolia di Narco. Here, surrounded by a breathtaking panoramic view of the valley, we offer you a potion of a house, ready to be transformed according to your wishes, with a garden.

The house, measuring around 40 sq m, is located on the ground floor and offers a living area, bedroom and bathroom, while in the basement, you can take advantage of a comfortable cellar of around 20 sq m, perfect for storing your treasures. In addition, you will have an external space in front and an exclusive garden of about 120 square meters, enriched by a practical shelter for garden tools. The property has already undergone a structural refurbishment but is still awaiting your personal touches to be completed internally. Imagine transforming it into an enchanting retreat, where you can escape the frenzy of the city and immerse yourself in the beauty of the surrounding greenery and nature.