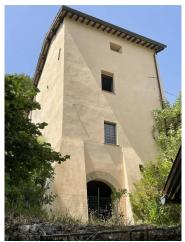

# Semi-Detached House for sale in Sant'Anatolia di Narco Grotti € 9.000 Ref. CBI057-315-30257

# 60 sq.m. | Bathrooms: 1 | Bedrooms: 1 | Rooms: 2

Discover the enchantment of Valnerina, in the locality of Grotti in the municipality of Sant'Anatolia di Narco. Here, surrounded by a breathtaking panoramic view of the valley, we offer you a potion of a house, ready to be transformed according to your wishes, with a garden.

The house, measuring around 40 sq m, is located on the ground floor and offers a living area, bedroom and bathroom, while in the basement, you can take advantage of a comfortable cellar of around 20 sq m, perfect for storing your treasures. In addition, you will have an external space in front and an exclusive garden of about 120 square meters, enriched by a practical shelter for garden tools. The property has already undergone a structural refurbishment but is still awaiting your personal touches to be completed internally. Imagine transforming it into an enchanting retreat, where you can escape the frenzy of the city and immerse yourself in the beauty of the surrounding greenery and nature.