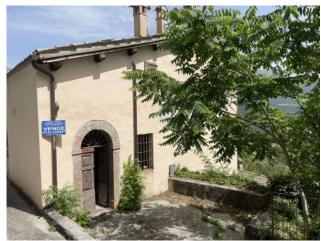

# Semi-Detached House for sale in Sant'Anatolia di Narco Grotti € 9.000 Ref. CBI057-315-30257

# 60 sq.m. | Bathrooms: 1 | Bedrooms: 1 | Rooms: 2

Discover the enchantment of Valnerina, in the locality of Grotti in the municipality of Sant'Anatolia di Narco. Here, surrounded by a breathtaking panoramic view of the valley, we offer you a potion of a house, ready to be transformed according to your wishes, with a garden.

The house, measuring around 40 sq m, is located on the ground floor and offers a living area, bedroom and bathroom, while in the basement, you can take advantage of a comfortable cellar of around 20 sq m, perfect for storing your treasures. In addition, you will have an external space in front and an exclusive garden of about 120 square meters, enriched by a practical shelter for garden tools. The property has already undergone a structural refurbishment but is still awaiting your personal touches to be completed internally. Imagine transforming it into an enchanting retreat, where you can escape the frenzy of the city and immerse yourself in the beauty of the surrounding greenery and nature.