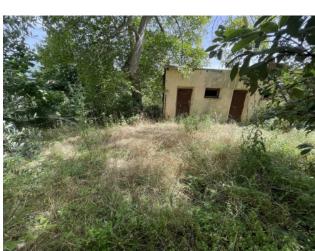

The house, measuring around 40 sq m, is located on the ground floor and offers a living area, bedroom and bathroom, while in the basement, you can take advantage of a comfortable cellar of around 20 sq m, perfect for storing your treasures. In addition, you will have an external space in front and an exclusive garden of about 120 square meters, enriched by a practical shelter for garden tools. The property has already undergone a structural refurbishment but is still awaiting your personal touches to be completed internally. Imagine transforming it into an enchanting retreat, where you can escape the frenzy of the city and immerse yourself in the beauty of the surrounding greenery and nature.