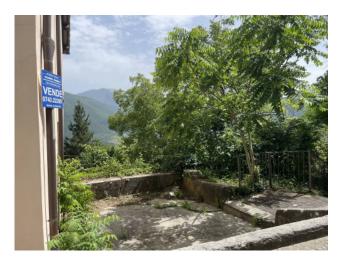

# 60 sq.m. | Bathrooms: 1 | Bedrooms: 1 | Rooms: 2

Discover the enchantment of Valnerina, in the locality of Grotti in the municipality of Sant'Anatolia di Narco. Here, surrounded by a breathtaking panoramic view of the valley, we offer you a potion of a house, ready to be transformed according to your wishes, with a garden.

The house, measuring around 40 sq m, is located on the ground floor and offers a living area, bedroom and bathroom, while in the basement, you can take advantage of a comfortable cellar of around 20 sq m, perfect for storing your treasures. In addition, you will have an external space in front and an exclusive garden of about 120 square meters, enriched by a practical shelter for garden tools. The property has already undergone a structural refurbishment but is still awaiting your personal touches to be completed internally. Imagine transforming it into an enchanting retreat, where you can escape the frenzy of the city and immerse yourself in the beauty of the surrounding greenery and nature.

Its strategic position allows you to reach Spoleto in just 15 minutes by car, while the basic services are within a short distance.