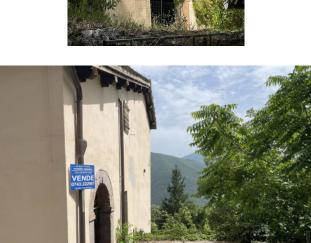

# Semi-Detached House for sale in Sant'Anatolia di Narco Grotti € 9.000 Ref. CBI057-315-30257

# 60 sq.m. | Bathrooms: 1 | Bedrooms: 1 | Rooms: 2

Discover the enchantment of Valnerina, in the locality of Grotti in the municipality of Sant'Anatolia di Narco. Here, surrounded by a breathtaking panoramic view of the valley, we offer you a potion of a house, ready to be transformed according to your wishes, with a garden.

The house, measuring around 40 sq m, is located on the ground floor and offers a living area, bedroom and bathroom, while in the basement, you can take advantage of a comfortable cellar of around 20 sq m, perfect for storing your treasures. In addition, you will have an external space in front and an exclusive garden of about 120 square meters, enriched by a practical shelter for garden tools. The property has already undergone a structural refurbishment but is still awaiting your personal touches to be completed internally. Imagine transforming it into an enchanting retreat, where you can escape the frenzy of the city and immerse yourself in the beauty of the surrounding greenery and nature.