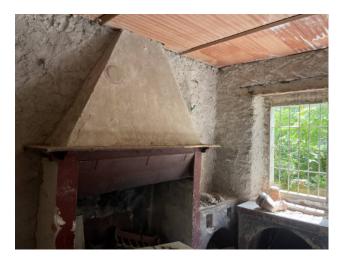

The house, measuring around 40 sq m, is located on the ground floor and offers a living area, bedroom and bathroom, while in the basement, you can take advantage of a comfortable cellar of around 20 sq m, perfect for storing your treasures. In addition, you will have an external space in front and an exclusive garden of about 120 square meters, enriched by a practical shelter for garden tools. The property has already undergone a structural refurbishment but is still awaiting your personal touches to be completed internally. Imagine transforming it into an enchanting retreat, where you can escape the frenzy of the city and immerse yourself in the beauty of the surrounding greenery and nature.