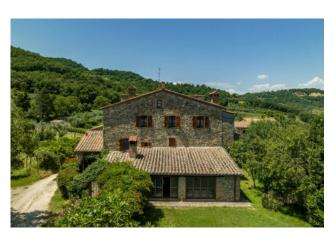

# Rustic/Farmhouse/Court for sale in Ficulle € 650.000 Ref. CBI134-1917-34

## PROPERTY DESCRIPTION

Immersed in the splendid Chiani Valley, a short distance from the beautiful city of Orvieto, we offer for sale this refined and welcoming country villa with swimming pool.

This structure with an ancient heart, in perfect harmony with the environment and the surrounding natural landscape, offers a welcoming and rustic atmosphere, a real oasis of peace and tranquility in a suggestive and regenerating setting.

Arranged on three levels, the farmhouse covers a total area of 450 square meters.

The sleeping area, arranged on the first floor, houses a large master bedroom with en-suit bathroom adorned with a beautiful wooden mezzanine, a second double bedroom, a single bedroom, a bathroom with tub and a large living room with fireplace.

### STATE AND FINISHES

The villa is in excellent condition and finely restored. The refinement of the details and the attention to detail offer a precious and authentic family experience, a place where the passage of time is still today marked by the cycle of nature and the tolling of the bells. All the materials, such as the original stones, the exposed wooden beams and the handmade terracotta tiles come from craftsmanship, in compliance with the canons of the ancient Umbrian rural tradition.