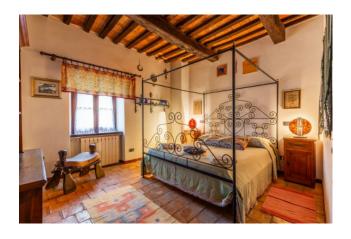

Arranged on three levels, the farmhouse covers a total area of 450 square meters.

The sleeping area, arranged on the first floor, houses a large master bedroom with en-suit bathroom adorned with a beautiful wooden mezzanine, a second double bedroom, a single bedroom, a bathroom with tub and a large living room with fireplace.

### STATE AND FINISHES

The villa is in excellent condition and finely restored. The refinement of the details and the attention to detail offer a precious and authentic family experience, a place where the passage of time is still today marked by the cycle of nature and the tolling of the bells. All the materials, such as the original stones, the exposed wooden beams and the handmade terracotta tiles come from craftsmanship, in compliance with the canons of the ancient Umbrian rural tradition.