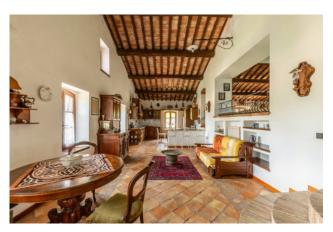

Going up to the second floor, we are welcomed by a large and pleasant open space living area, characterized by kitchen, dining area, bathroom and a large and bright living room with fireplace.

The ground floor, in a rustic style and with exposed stone walls, offers a cozy atmosphere and an authentic living experience.

It looks like a real independent apartment, consisting of a large and characteristic kitchen with wood-burning oven and fireplace, living room, a large and cool dining room, double bedroom, bathroom and relaxation area.

### STATE AND FINISHES

The villa is in excellent condition and finely restored. The refinement of the details and the attention to detail offer a precious and authentic family experience, a place where the passage of time is still today marked by the cycle of nature and the tolling of the bells. All the materials, such as the original stones, the exposed wooden beams and the handmade terracotta tiles come from craftsmanship, in compliance with the canons of the ancient Umbrian rural tradition.