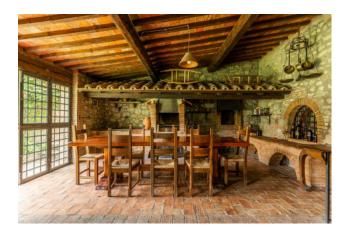

It looks like a real independent apartment, consisting of a large and characteristic kitchen with wood-burning oven and fireplace, living room, a large and cool dining room, double bedroom, bathroom and relaxation area.