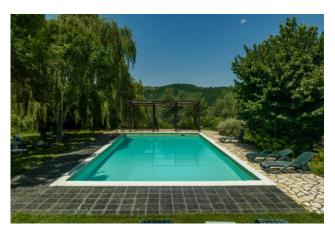

## THE POOL

A suggestive illuminated swimming pool enriches this property giving an element of freshness and well-being, perfect for relaxing moments during the hot summer days.

Equipped with an electrolytic disinfection system, it measures 12 x 6 meters and has a progressive depth up to 1.70 meters.