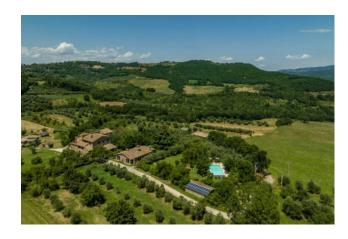

## **OUTDOOR SPACES**

The farmhouse, surrounded by a well-kept park of about 5000 square meters, entirely planted with lawns with oaks and olive trees, offers a precious and increasingly sought-after slow life experience, which allows you to rediscover the pleasures of a simple and authentic life, slow and respecting nature.

## THE POOL

A suggestive illuminated swimming pool enriches this property giving an element of freshness and well-being, perfect for relaxing moments during the hot summer days.

Equipped with an electrolytic disinfection system, it measures 12 x 6 meters and has a progressive depth up to 1.70 meters.