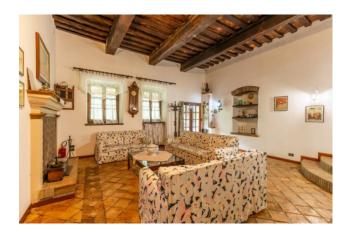

Arranged on three levels, the farmhouse covers a total area of 450 square meters.

The sleeping area, arranged on the first floor, houses a large master bedroom with en-suit bathroom adorned with a beautiful wooden mezzanine, a second double bedroom, a single bedroom, a bathroom with tub and a large living room with fireplace.

Going up to the second floor, we are welcomed by a large and pleasant open space living area, characterized by kitchen, dining area, bathroom and a large and bright living room with fireplace.

The ground floor, in a rustic style and with exposed stone walls, offers a cozy atmosphere and an authentic living experience.

### STATE AND FINISHES

The villa is in excellent condition and finely restored. The refinement of the details and the attention to detail offer a precious and authentic family experience, a place where the passage of time is still today marked by the cycle of nature and the tolling of the bells. All the materials, such as the original stones, the exposed wooden beams and the handmade terracotta tiles come from craftsmanship, in compliance with the canons of the ancient Umbrian rural tradition.