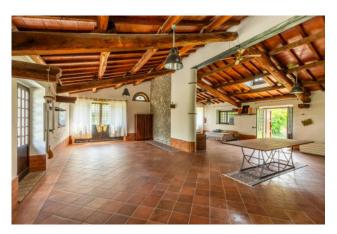

Arranged on three levels, the farmhouse covers a total area of 450 square meters.

The sleeping area, arranged on the first floor, houses a large master bedroom with en-suit bathroom adorned with a beautiful wooden mezzanine, a second double bedroom, a single bedroom, a bathroom with tub and a large living room with fireplace.

Going up to the second floor, we are welcomed by a large and pleasant open space living area, characterized by kitchen, dining area, bathroom and a large and bright living room with fireplace.

The ground floor, in a rustic style and with exposed stone walls, offers a cozy atmosphere and an authentic living experience.

### STATE AND FINISHES

The villa is in excellent condition and finely restored. The refinement of the details and the attention to detail offer a precious and authentic family experience, a place where the passage of time is still today marked by the cycle of nature and the tolling of the bells. All the materials, such as the original stones, the exposed wooden beams and the handmade terracotta tiles come from craftsmanship, in compliance with the canons of the ancient Umbrian rural tradition.