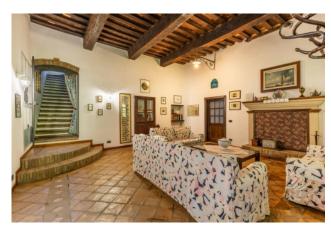

Arranged on three levels, the farmhouse covers a total area of 450 square meters.

The sleeping area, arranged on the first floor, houses a large master bedroom with en-suit bathroom adorned with a beautiful wooden mezzanine, a second double bedroom, a single bedroom, a bathroom with tub and a large living room with fireplace.

Going up to the second floor, we are welcomed by a large and pleasant open space living area, characterized by kitchen, dining area, bathroom and a large and bright living room with fireplace.

The ground floor, in a rustic style and with exposed stone walls, offers a cozy atmosphere and an authentic living experience.

### STATE AND FINISHES

The villa is in excellent condition and finely restored. The refinement of the details and the attention to detail offer a precious and authentic family experience, a place where the passage of time is still today marked by the cycle of nature and the tolling of the bells. All the materials, such as the original stones, the exposed wooden beams and the handmade terracotta tiles come from craftsmanship, in compliance with the canons of the ancient Umbrian rural tradition.