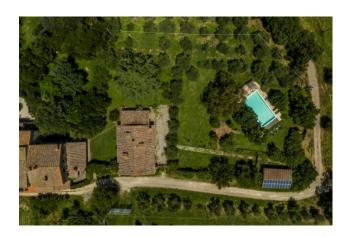

## **OUTDOOR SPACES**

The farmhouse, surrounded by a well-kept park of about 5000 square meters, entirely planted with lawns with oaks and olive trees, offers a precious and increasingly sought-after slow life experience, which allows you to rediscover the pleasures of a simple and authentic life, slow and respecting nature.

## THE POOL

A suggestive illuminated swimming pool enriches this property giving an element of freshness and well-being, perfect for relaxing moments during the hot summer days.

Equipped with an electrolytic disinfection system, it measures 12 x 6 meters and has a progressive depth up to 1.70 meters.