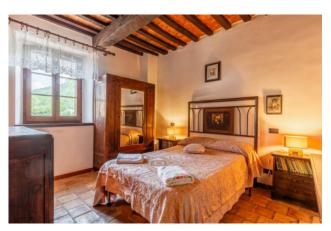

Arranged on three levels, the farmhouse covers a total area of 450 square meters.

The sleeping area, arranged on the first floor, houses a large master bedroom with en-suit bathroom adorned with a beautiful wooden mezzanine, a second double bedroom, a single bedroom, a bathroom with tub and a large living room with fireplace.