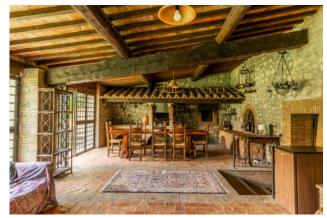

It looks like a real independent apartment, consisting of a large and characteristic kitchen with wood-burning oven and fireplace, living room, a large and cool dining room, double bedroom, bathroom and relaxation area.