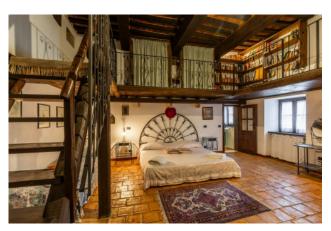

Arranged on three levels, the farmhouse covers a total area of 450 square meters.

The sleeping area, arranged on the first floor, houses a large master bedroom with en-suit bathroom adorned with a beautiful wooden mezzanine, a second double bedroom, a single bedroom, a bathroom with tub and a large living room with fireplace.

### STATE AND FINISHES

The villa is in excellent condition and finely restored. The refinement of the details and the attention to detail offer a precious and authentic family experience, a place where the passage of time is still today marked by the cycle of nature and the tolling of the bells. All the materials, such as the original stones, the exposed wooden beams and the handmade terracotta tiles come from craftsmanship, in compliance with the canons of the ancient Umbrian rural tradition.