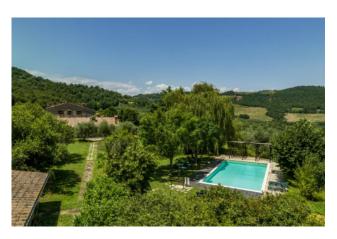

## **OUTDOOR SPACES**

The farmhouse, surrounded by a well-kept park of about 5000 square meters, entirely planted with lawns with oaks and olive trees, offers a precious and increasingly sought-after slow life experience, which allows you to rediscover the pleasures of a simple and authentic life, slow and respecting nature.

## THE POOL

A suggestive illuminated swimming pool enriches this property giving an element of freshness and well-being, perfect for relaxing moments during the hot summer days.

Equipped with an electrolytic disinfection system, it measures 12 x 6 meters and has a progressive depth up to 1.70 meters.