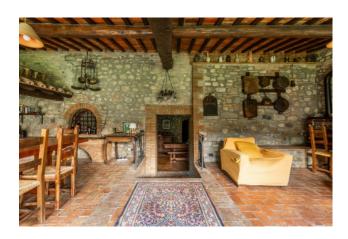

It looks like a real independent apartment, consisting of a large and characteristic kitchen with wood-burning oven and fireplace, living room, a large and cool dining room, double bedroom, bathroom and relaxation area.