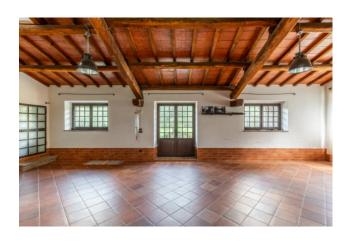

Arranged on three levels, the farmhouse covers a total area of 450 square meters.

The sleeping area, arranged on the first floor, houses a large master bedroom with en-suit bathroom adorned with a beautiful wooden mezzanine, a second double bedroom, a single bedroom, a bathroom with tub and a large living room with fireplace.

Going up to the second floor, we are welcomed by a large and pleasant open space living area, characterized by kitchen, dining area, bathroom and a large and bright living room with fireplace.

The ground floor, in a rustic style and with exposed stone walls, offers a cozy atmosphere and an authentic living experience.

### STATE AND FINISHES

The villa is in excellent condition and finely restored. The refinement of the details and the attention to detail offer a precious and authentic family experience, a place where the passage of time is still today marked by the cycle of nature and the tolling of the bells. All the materials, such as the original stones, the exposed wooden beams and the handmade terracotta tiles come from craftsmanship, in compliance with the canons of the ancient Umbrian rural tradition.