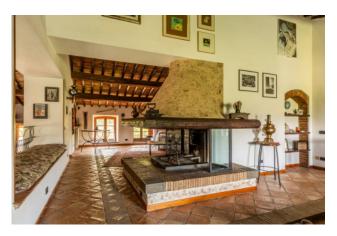

Going up to the second floor, we are welcomed by a large and pleasant open space living area, characterized by kitchen, dining area, bathroom and a large and bright living room with fireplace.

The ground floor, in a rustic style and with exposed stone walls, offers a cozy atmosphere and an authentic living experience.

### STATE AND FINISHES

The villa is in excellent condition and finely restored. The refinement of the details and the attention to detail offer a precious and authentic family experience, a place where the passage of time is still today marked by the cycle of nature and the tolling of the bells. All the materials, such as the original stones, the exposed wooden beams and the handmade terracotta tiles come from craftsmanship, in compliance with the canons of the ancient Umbrian rural tradition.