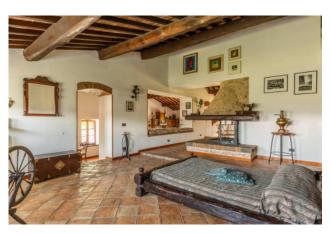

Going up to the second floor, we are welcomed by a large and pleasant open space living area, characterized by kitchen, dining area, bathroom and a large and bright living room with fireplace.

The ground floor, in a rustic style and with exposed stone walls, offers a cozy atmosphere and an authentic living experience.

### STATE AND FINISHES

The villa is in excellent condition and finely restored. The refinement of the details and the attention to detail offer a precious and authentic family experience, a place where the passage of time is still today marked by the cycle of nature and the tolling of the bells. All the materials, such as the original stones, the exposed wooden beams and the handmade terracotta tiles come from craftsmanship, in compliance with the canons of the ancient Umbrian rural tradition.