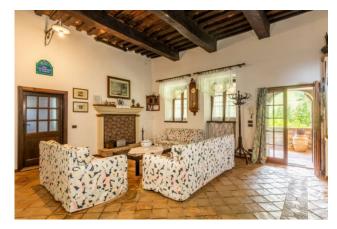

Arranged on three levels, the farmhouse covers a total area of 450 square meters.

The sleeping area, arranged on the first floor, houses a large master bedroom with en-suit bathroom adorned with a beautiful wooden mezzanine, a second double bedroom, a single bedroom, a bathroom with tub and a large living room with fireplace.

Going up to the second floor, we are welcomed by a large and pleasant open space living area, characterized by kitchen, dining area, bathroom and a large and bright living room with fireplace.

The ground floor, in a rustic style and with exposed stone walls, offers a cozy atmosphere and an authentic living experience.

### STATE AND FINISHES

The villa is in excellent condition and finely restored. The refinement of the details and the attention to detail offer a precious and authentic family experience, a place where the passage of time is still today marked by the cycle of nature and the tolling of the bells. All the materials, such as the original stones, the exposed wooden beams and the handmade terracotta tiles come from craftsmanship, in compliance with the canons of the ancient Umbrian rural tradition.