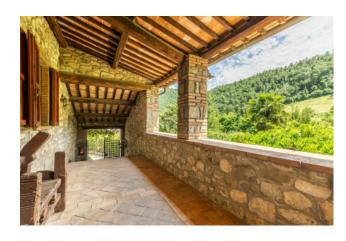

#### THE ANNEX

The property boasts the presence of a spacious outbuilding of over 50 m2, which offers an additional autonomous and independent living area and consists of a large living room with kitchen, bedroom, bathroom and cellar. Also enriched by an external portico where you can spend relaxing moments of tranquility in the most intimate and uncontaminated nature.