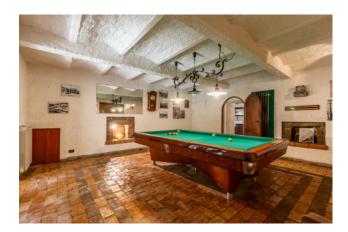

It looks like a real independent apartment, consisting of a large and characteristic kitchen with wood-burning oven and fireplace, living room, a large and cool dining room, double bedroom, bathroom and relaxation area.

### STATE AND FINISHES

The villa is in excellent condition and finely restored. The refinement of the details and the attention to detail offer a precious and authentic family experience, a place where the passage of time is still today marked by the cycle of nature and the tolling of the bells. All the materials, such as the original stones, the exposed wooden beams and the handmade terracotta tiles come from craftsmanship, in compliance with the canons of the ancient Umbrian rural tradition.