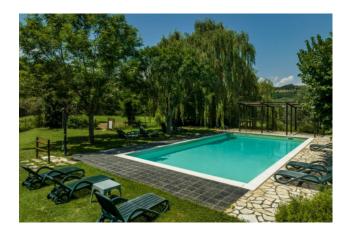

## THE POOL

A suggestive illuminated swimming pool enriches this property giving an element of freshness and well-being, perfect for relaxing moments during the hot summer days.

Equipped with an electrolytic disinfection system, it measures 12 x 6 meters and has a progressive depth up to 1.70 meters.