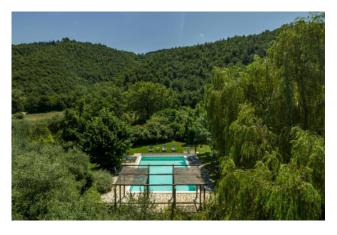

## **OUTDOOR SPACES**

The farmhouse, surrounded by a well-kept park of about 5000 square meters, entirely planted with lawns with oaks and olive trees, offers a precious and increasingly sought-after slow life experience, which allows you to rediscover the pleasures of a simple and authentic life, slow and respecting nature.

## THE POOL

A suggestive illuminated swimming pool enriches this property giving an element of freshness and well-being, perfect for relaxing moments during the hot summer days.

Equipped with an electrolytic disinfection system, it measures 12 x 6 meters and has a progressive depth up to 1.70 meters.