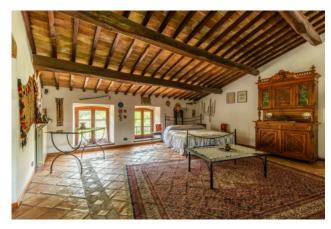

Arranged on three levels, the farmhouse covers a total area of 450 square meters.

The sleeping area, arranged on the first floor, houses a large master bedroom with en-suit bathroom adorned with a beautiful wooden mezzanine, a second double bedroom, a single bedroom, a bathroom with tub and a large living room with fireplace.

### STATE AND FINISHES

The villa is in excellent condition and finely restored. The refinement of the details and the attention to detail offer a precious and authentic family experience, a place where the passage of time is still today marked by the cycle of nature and the tolling of the bells. All the materials, such as the original stones, the exposed wooden beams and the handmade terracotta tiles come from craftsmanship, in compliance with the canons of the ancient Umbrian rural tradition.