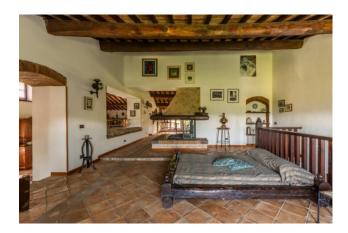

Going up to the second floor, we are welcomed by a large and pleasant open space living area, characterized by kitchen, dining area, bathroom and a large and bright living room with fireplace.

The ground floor, in a rustic style and with exposed stone walls, offers a cozy atmosphere and an authentic living experience.

### STATE AND FINISHES

The villa is in excellent condition and finely restored. The refinement of the details and the attention to detail offer a precious and authentic family experience, a place where the passage of time is still today marked by the cycle of nature and the tolling of the bells. All the materials, such as the original stones, the exposed wooden beams and the handmade terracotta tiles come from craftsmanship, in compliance with the canons of the ancient Umbrian rural tradition.