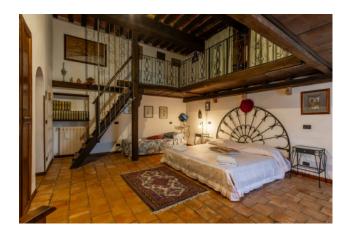

Arranged on three levels, the farmhouse covers a total area of 450 square meters.

The sleeping area, arranged on the first floor, houses a large master bedroom with en-suit bathroom adorned with a beautiful wooden mezzanine, a second double bedroom, a single bedroom, a bathroom with tub and a large living room with fireplace.

### STATE AND FINISHES

The villa is in excellent condition and finely restored. The refinement of the details and the attention to detail offer a precious and authentic family experience, a place where the passage of time is still today marked by the cycle of nature and the tolling of the bells. All the materials, such as the original stones, the exposed wooden beams and the handmade terracotta tiles come from craftsmanship, in compliance with the canons of the ancient Umbrian rural tradition.