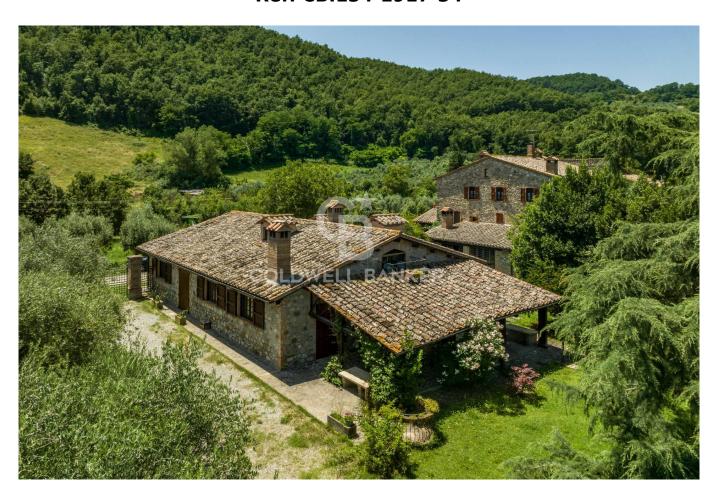

## PROPERTY DESCRIPTION

Immersed in the splendid Chiani Valley, a short distance from the beautiful city of Orvieto, we offer for sale this refined and welcoming country villa with swimming pool.

This structure with an ancient heart, in perfect harmony with the environment and the surrounding natural landscape, offers a welcoming and rustic atmosphere, a real oasis of peace and tranquility in a suggestive and regenerating setting.

Arranged on three levels, the farmhouse covers a total area of 450 square meters.

The sleeping area, arranged on the first floor, houses a large master bedroom with en-suit bathroom adorned with a beautiful wooden mezzanine, a second double bedroom, a single bedroom, a bathroom with tub and a large living room with fireplace.

### STATE AND FINISHES

The villa is in excellent condition and finely restored. The refinement of the details and the attention to detail offer a precious and authentic family experience, a place where the passage of time is still today marked by the cycle of nature and the tolling of the bells. All the materials, such as the original stones, the exposed wooden beams and the handmade terracotta tiles come from craftsmanship, in compliance with the canons of the ancient Umbrian rural tradition.

#### THE ANNEX

The property boasts the presence of a spacious outbuilding of over 50 m2, which offers an additional autonomous and independent living area and consists of a large living room with kitchen, bedroom, bathroom and cellar. Also enriched by an external portico where you can spend relaxing moments of tranquility in the most intimate and uncontaminated nature.

## **OUTDOOR SPACES**

The farmhouse, surrounded by a well-kept park of about 5000 square meters, entirely planted with lawns with oaks and olive trees, offers a precious and increasingly sought-after slow life experience, which allows you to rediscover the pleasures of a simple and authentic life, slow and respecting nature.