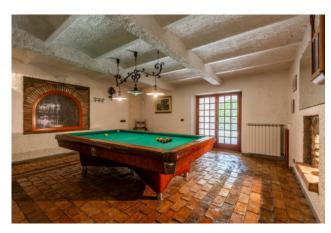

It looks like a real independent apartment, consisting of a large and characteristic kitchen with wood-burning oven and fireplace, living room, a large and cool dining room, double bedroom, bathroom and relaxation area.

### STATE AND FINISHES

The villa is in excellent condition and finely restored. The refinement of the details and the attention to detail offer a precious and authentic family experience, a place where the passage of time is still today marked by the cycle of nature and the tolling of the bells. All the materials, such as the original stones, the exposed wooden beams and the handmade terracotta tiles come from craftsmanship, in compliance with the canons of the ancient Umbrian rural tradition.