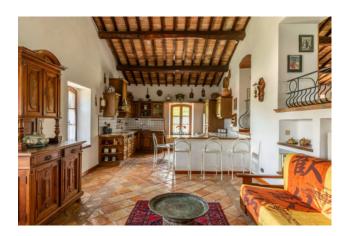

Going up to the second floor, we are welcomed by a large and pleasant open space living area, characterized by kitchen, dining area, bathroom and a large and bright living room with fireplace.

The ground floor, in a rustic style and with exposed stone walls, offers a cozy atmosphere and an authentic living experience.

It looks like a real independent apartment, consisting of a large and characteristic kitchen with wood-burning oven and fireplace, living room, a large and cool dining room, double bedroom, bathroom and relaxation area.

### STATE AND FINISHES

The villa is in excellent condition and finely restored. The refinement of the details and the attention to detail offer a precious and authentic family experience, a place where the passage of time is still today marked by the cycle of nature and the tolling of the bells. All the materials, such as the original stones, the exposed wooden beams and the handmade terracotta tiles come from craftsmanship, in compliance with the canons of the ancient Umbrian rural tradition.