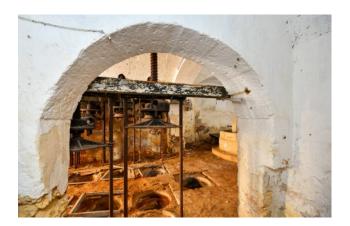

### PUGLIA - SALENTO - ALESSANO

In Alessano, in the historic center, we offer for sale a former oil mill of about 160 square meters.

The property is made up of a large room which still contains millstones, presses and mangers; and 4 smaller rooms, all with star vaults.

The property is accessed from three different entrances, one main and two on the back.

The property is located in the heart of the historic centre, an archaeological reminder of ancient times and evidence of the vital past of the town which was founded in the Byzantine age by the emperor Alessio, from whom the town takes its name. The historic center is characterized by neoclassical and baroque churches and palaces, and the proximity of the town to the most beautiful Adriatic and Ionian coasts makes it an ideal tourist destination.