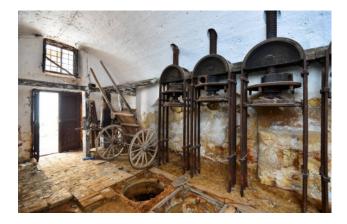

### PUGLIA - SALENTO - ALESSANO

In Alessano, in the historic center, we offer for sale a former oil mill of about 160 square meters.

The property is made up of a large room which still contains millstones, presses and mangers; and 4 smaller rooms, all with star vaults.