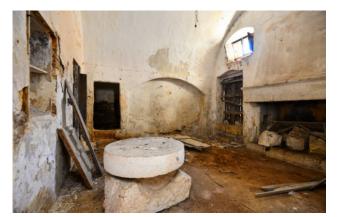

### PUGLIA - SALENTO - ALESSANO

In Alessano, in the historic center, we offer for sale a former oil mill of about 160 square meters.

The property is made up of a large room which still contains millstones, presses and mangers; and 4 smaller rooms, all with star vaults.