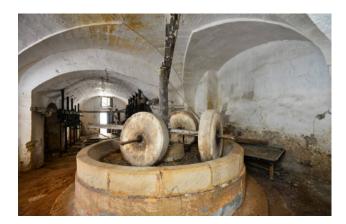

### PUGLIA - SALENTO - ALESSANO

In Alessano, in the historic center, we offer for sale a former oil mill of about 160 square meters.

The property is made up of a large room which still contains millstones, presses and mangers; and 4 smaller rooms, all with star vaults.