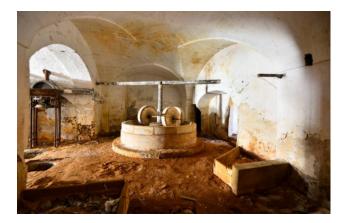

### PUGLIA - SALENTO - ALESSANO

In Alessano, in the historic center, we offer for sale a former oil mill of about 160 square meters.

The property is made up of a large room which still contains millstones, presses and mangers; and 4 smaller rooms, all with star vaults.