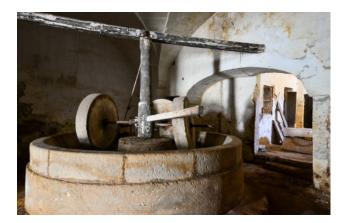

### PUGLIA - SALENTO - ALESSANO

In Alessano, in the historic center, we offer for sale a former oil mill of about 160 square meters.

The property is made up of a large room which still contains millstones, presses and mangers; and 4 smaller rooms, all with star vaults.