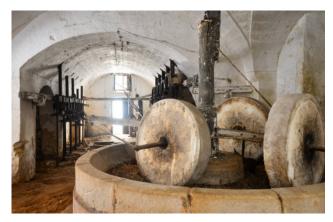

### PUGLIA - SALENTO - ALESSANO

In Alessano, in the historic center, we offer for sale a former oil mill of about 160 square meters.

The property is made up of a large room which still contains millstones, presses and mangers; and 4 smaller rooms, all with star vaults.