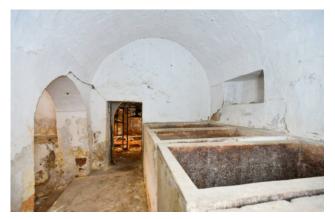

### PUGLIA - SALENTO - ALESSANO

In Alessano, in the historic center, we offer for sale a former oil mill of about 160 square meters.

The property is made up of a large room which still contains millstones, presses and mangers; and 4 smaller rooms, all with star vaults.

The property is accessed from three different entrances, one main and two on the back.

The property is located in the heart of the historic centre, an archaeological reminder of ancient times and evidence of the vital past of the town which was founded in the Byzantine age by the emperor Alessio, from whom the town takes its name. The historic center is characterized by neoclassical and baroque churches and palaces, and the proximity of the town to the most beautiful Adriatic and Ionian coasts makes it an ideal tourist destination.