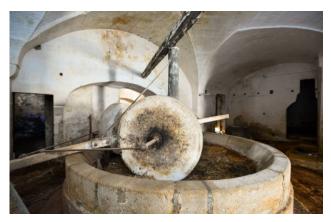

### PUGLIA - SALENTO - ALESSANO

In Alessano, in the historic center, we offer for sale a former oil mill of about 160 square meters.

The property is made up of a large room which still contains millstones, presses and mangers; and 4 smaller rooms, all with star vaults.