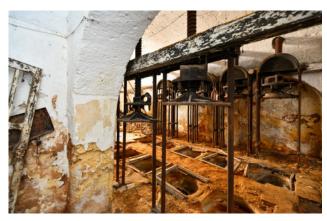

### PUGLIA - SALENTO - ALESSANO

In Alessano, in the historic center, we offer for sale a former oil mill of about 160 square meters.

The property is made up of a large room which still contains millstones, presses and mangers; and 4 smaller rooms, all with star vaults.