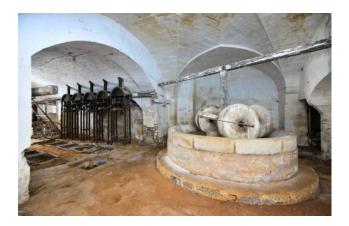

### PUGLIA - SALENTO - ALESSANO

In Alessano, in the historic center, we offer for sale a former oil mill of about 160 square meters.

The property is made up of a large room which still contains millstones, presses and mangers; and 4 smaller rooms, all with star vaults.