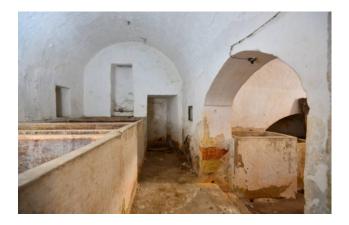

### PUGLIA - SALENTO - ALESSANO

In Alessano, in the historic center, we offer for sale a former oil mill of about 160 square meters.

The property is made up of a large room which still contains millstones, presses and mangers; and 4 smaller rooms, all with star vaults.