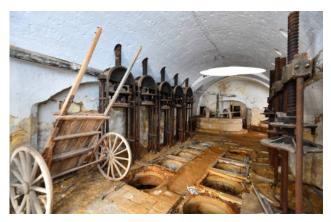

### PUGLIA - SALENTO - ALESSANO

In Alessano, in the historic center, we offer for sale a former oil mill of about 160 square meters.

The property is made up of a large room which still contains millstones, presses and mangers; and 4 smaller rooms, all with star vaults.