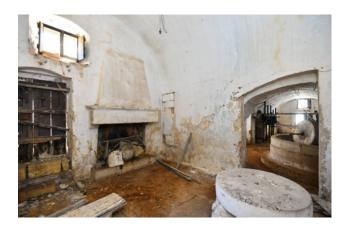

### PUGLIA - SALENTO - ALESSANO

In Alessano, in the historic center, we offer for sale a former oil mill of about 160 square meters.

The property is made up of a large room which still contains millstones, presses and mangers; and 4 smaller rooms, all with star vaults.