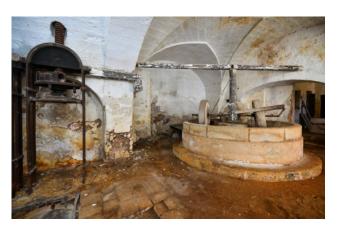

### PUGLIA - SALENTO - ALESSANO

In Alessano, in the historic center, we offer for sale a former oil mill of about 160 square meters.

The property is made up of a large room which still contains millstones, presses and mangers; and 4 smaller rooms, all with star vaults.