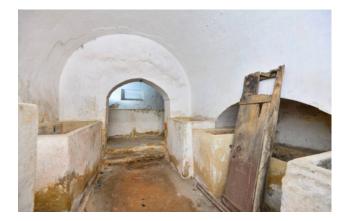

### PUGLIA - SALENTO - ALESSANO

In Alessano, in the historic center, we offer for sale a former oil mill of about 160 square meters.

The property is made up of a large room which still contains millstones, presses and mangers; and 4 smaller rooms, all with star vaults.

The property is accessed from three different entrances, one main and two on the back.

The property is located in the heart of the historic centre, an archaeological reminder of ancient times and evidence of the vital past of the town which was founded in the Byzantine age by the emperor Alessio, from whom the town takes its name. The historic center is characterized by neoclassical and baroque churches and palaces, and the proximity of the town to the most beautiful Adriatic and Ionian coasts makes it an ideal tourist destination.