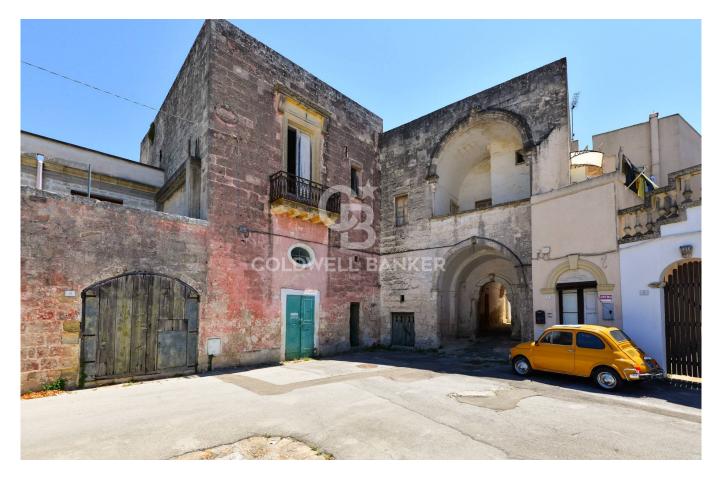

### 960 sq.m. | Rooms: 18

PUGLIA - SALENTO - MARITTIMA DI DISO

In the characteristic Marittima di Diso, just 1.5 km from the beautiful inlet of Acquaviva, we are pleased to offer for sale a real estate complex of about 800 square meters, consisting of two different parts.

The old part, dating back to 1600, is introduced by a garage that leads into the courtyard; and is spread over two levels. The ground floor and the first floor consist of 8 rooms each, all with star vaults. Colored floors, monumental vaulted ceilings, thick walls like buttresses and balconies and terraces overlooking the sea, create an atmosphere of contact with art and nature at the same time. The property is completed by a large terrace and a cellar.

A part of the building, leaning against the old part, is instead of new construction under construction and is spread over three levels: basement, mezzanine, first floor. A stairwell and an elevator shaft connect the three floors. The complex overlooks four sides so as to be irradiated with natural light throughout the day.

The building complex is completed by a rear garden of about 400 square meters which can be accessed from both buildings.

Marittima di Diso is 1 km from Diso, 2 km from Castro Marina and 8 km from Santa Cesarea Terme. It is also 45 km from Lecce and 96 km from Brindisi Salento Airport.