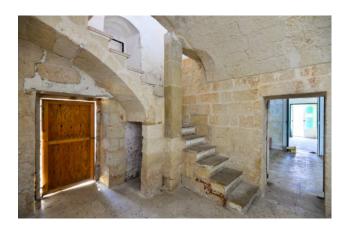

The old part, dating back to 1600, is introduced by a garage that leads into the courtyard; and is spread over two levels. The ground floor and the first floor consist of 8 rooms each, all with star vaults. Colored floors, monumental vaulted ceilings, thick walls like buttresses and balconies and terraces overlooking the sea, create an atmosphere of contact with art and nature at the same time. The property is completed by a large terrace and a cellar.