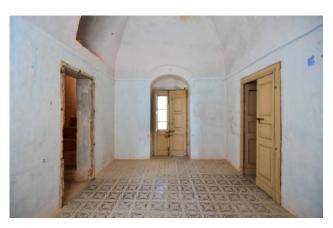

The old part, dating back to 1600, is introduced by a garage that leads into the courtyard; and is spread over two levels. The ground floor and the first floor consist of 8 rooms each, all with star vaults. Colored floors, monumental vaulted ceilings, thick walls like buttresses and balconies and terraces overlooking the sea, create an atmosphere of contact with art and nature at the same time. The property is completed by a large terrace and a cellar.