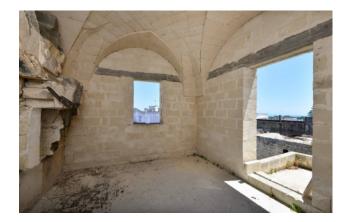

The old part, dating back to 1600, is introduced by a garage that leads into the courtyard; and is spread over two levels. The ground floor and the first floor consist of 8 rooms each, all with star vaults. Colored floors, monumental vaulted ceilings, thick walls like buttresses and balconies and terraces overlooking the sea, create an atmosphere of contact with art and nature at the same time. The property is completed by a large terrace and a cellar.