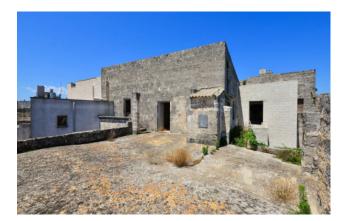

A part of the building, leaning against the old part, is instead of new construction under construction and is spread over three levels: basement, mezzanine, first floor. A stairwell and an elevator shaft connect the three floors. The complex overlooks four sides so as to be irradiated with natural light throughout the day.