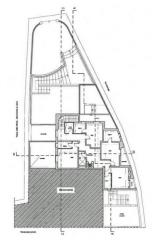

### 960 sq.m. | Rooms: 18

PUGLIA - SALENTO - MARITTIMA DI DISO

In the characteristic Marittima di Diso, just 1.5 km from the beautiful inlet of Acquaviva, we are pleased to offer for sale a real estate complex of about 800 square meters, consisting of two different parts.

The old part, dating back to 1600, is introduced by a garage that leads into the courtyard; and is spread over two levels. The ground floor and the first floor consist of 8 rooms each, all with star vaults. Colored floors, monumental vaulted ceilings, thick walls like buttresses and balconies and terraces overlooking the sea, create an atmosphere of contact with art and nature at the same time. The property is completed by a large terrace and a cellar.

A part of the building, leaning against the old part, is instead of new construction under construction and is spread over three levels: basement, mezzanine, first floor. A stairwell and an elevator shaft connect the three floors. The complex overlooks four sides so as to be irradiated with natural light throughout the day.

The building complex is completed by a rear garden of about 400 square meters which can be accessed from both buildings.

Marittima di Diso is 1 km from Diso, 2 km from Castro Marina and 8 km from Santa Cesarea Terme. It is also 45 km from Lecce and 96 km from Brindisi Salento Airport.

#### Features

| Property ID: CBI069-2123-132337                  | Contract: Sale                |
|--------------------------------------------------|-------------------------------|
| Categoria: Rustic/Farmhouse/Court                | Address: P.zza della Vittoria |
| Zip Code: 73030                                  | Municipality: Diso            |
| Zona: Marittima                                  | Total sqm: 960 sq.m.          |
| Livable surface: 800.00                          | Rooms: 18                     |
| Internal condition: To be renovated              | Floor: On two-levels          |
| Total floors: 2                                  | Date of construction: 1600    |
| Current Status: Available after the deed of sale | Balconies: Present            |
| Terrace: Present, 400 sq.m.                      | Garden: Private, 400 sq.m.    |
| Sea distance: 5.000 meter                        | Terrace : 400 🛛               |
| Land : 400 🛛                                     | Airport distance              |
| Shops distance or nearest city                   | Summary description           |