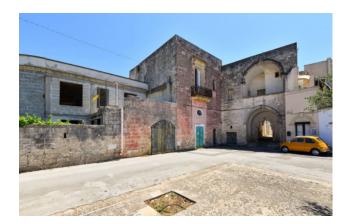

The old part, dating back to 1600, is introduced by a garage that leads into the courtyard; and is spread over two levels. The ground floor and the first floor consist of 8 rooms each, all with star vaults. Colored floors, monumental vaulted ceilings, thick walls like buttresses and balconies and terraces overlooking the sea, create an atmosphere of contact with art and nature at the same time. The property is completed by a large terrace and a cellar.

A part of the building, leaning against the old part, is instead of new construction under construction and is spread over three levels: basement, mezzanine, first floor. A stairwell and an elevator shaft connect the three floors. The complex overlooks four sides so as to be irradiated with natural light throughout the day.