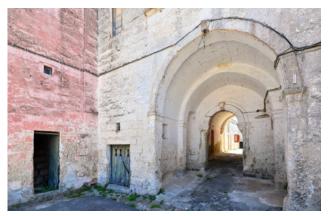

The old part, dating back to 1600, is introduced by a garage that leads into the courtyard; and is spread over two levels. The ground floor and the first floor consist of 8 rooms each, all with star vaults. Colored floors, monumental vaulted ceilings, thick walls like buttresses and balconies and terraces overlooking the sea, create an atmosphere of contact with art and nature at the same time. The property is completed by a large terrace and a cellar.