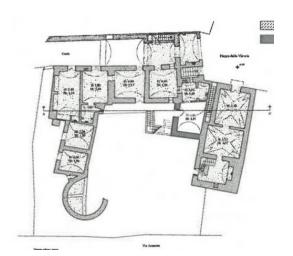

The old part, dating back to 1600, is introduced by a garage that leads into the courtyard; and is spread over two levels. The ground floor and the first floor consist of 8 rooms each, all with star vaults. Colored floors, monumental vaulted ceilings, thick walls like buttresses and balconies and terraces overlooking the sea, create an atmosphere of contact with art and nature at the same time. The property is completed by a large terrace and a cellar.

A part of the building, leaning against the old part, is instead of new construction under construction and is spread over three levels: basement, mezzanine, first floor. A stairwell and an elevator shaft connect the three floors. The complex overlooks four sides so as to be irradiated with natural light throughout the day.

#### Features

| Property ID: CBI069-2123-132337                  | Contract: Sale                |
|--------------------------------------------------|-------------------------------|
| Categoria: Rustic/Farmhouse/Court                | Address: P.zza della Vittoria |
| Zip Code: 73030                                  | Municipality: Diso            |
| Zona: Marittima                                  | Total sqm: 960 sq.m.          |
| Livable surface: 800.00                          | Rooms: 18                     |
| Internal condition: To be renovated              | Floor: On two-levels          |
| Total floors: 2                                  | Date of construction: 1600    |
| Current Status: Available after the deed of sale | Balconies: Present            |
| Terrace: Present, 400 sq.m.                      | Garden: Private, 400 sq.m.    |
| Sea distance: 5.000 meter                        | Terrace : 400 🛛               |
| Land : 400 🛛                                     | Airport distance              |
| Shops distance or nearest city                   | Summary description           |