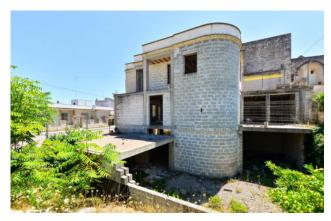

### 960 sq.m. | Rooms: 18

PUGLIA - SALENTO - MARITTIMA DI DISO

In the characteristic Marittima di Diso, just 1.5 km from the beautiful inlet of Acquaviva, we are pleased to offer for sale a real estate complex of about 800 square meters, consisting of two different parts.

The old part, dating back to 1600, is introduced by a garage that leads into the courtyard; and is spread over two levels. The ground floor and the first floor consist of 8 rooms each, all with star vaults. Colored floors, monumental vaulted ceilings, thick walls like buttresses and balconies and terraces overlooking the sea, create an atmosphere of contact with art and nature at the same time. The property is completed by a large terrace and a cellar.