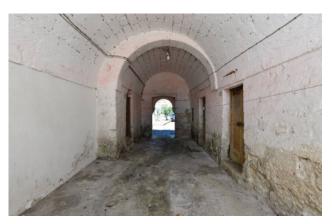

The old part, dating back to 1600, is introduced by a garage that leads into the courtyard; and is spread over two levels. The ground floor and the first floor consist of 8 rooms each, all with star vaults. Colored floors, monumental vaulted ceilings, thick walls like buttresses and balconies and terraces overlooking the sea, create an atmosphere of contact with art and nature at the same time. The property is completed by a large terrace and a cellar.