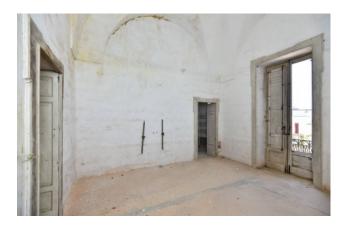

The old part, dating back to 1600, is introduced by a garage that leads into the courtyard; and is spread over two levels. The ground floor and the first floor consist of 8 rooms each, all with star vaults. Colored floors, monumental vaulted ceilings, thick walls like buttresses and balconies and terraces overlooking the sea, create an atmosphere of contact with art and nature at the same time. The property is completed by a large terrace and a cellar.

#### Features

| Property ID: CBI069-2123-132337                  | Contract: Sale                |
|--------------------------------------------------|-------------------------------|
| Categoria: Rustic/Farmhouse/Court                | Address: P.zza della Vittoria |
| Zip Code: 73030                                  | Municipality: Diso            |
| Zona: Marittima                                  | Total sqm: 960 sq.m.          |
| Livable surface: 800.00                          | Rooms: 18                     |
| Internal condition: To be renovated              | Floor: On two-levels          |
| Total floors: 2                                  | Date of construction: 1600    |
| Current Status: Available after the deed of sale | Balconies: Present            |
| Terrace: Present, 400 sq.m.                      | Garden: Private, 400 sq.m.    |
| Sea distance: 5.000 meter                        | Terrace : 400 🛛               |
| Land : 400 🛛                                     | Airport distance              |
| Shops distance or nearest city                   | Summary description           |