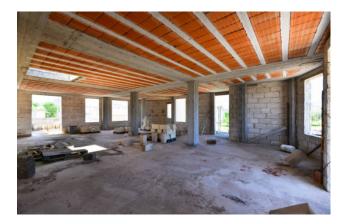

A part of the building, leaning against the old part, is instead of new construction under construction and is spread over three levels: basement, mezzanine, first floor. A stairwell and an elevator shaft connect the three floors. The complex overlooks four sides so as to be irradiated with natural light throughout the day.