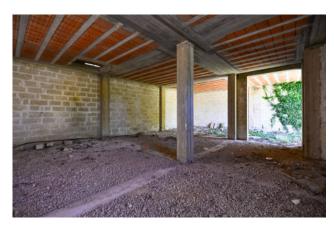

A part of the building, leaning against the old part, is instead of new construction under construction and is spread over three levels: basement, mezzanine, first floor. A stairwell and an elevator shaft connect the three floors. The complex overlooks four sides so as to be irradiated with natural light throughout the day.