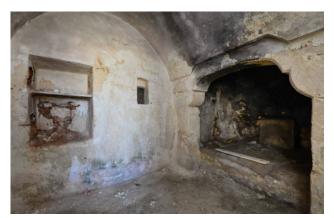

The old part, dating back to 1600, is introduced by a garage that leads into the courtyard; and is spread over two levels. The ground floor and the first floor consist of 8 rooms each, all with star vaults. Colored floors, monumental vaulted ceilings, thick walls like buttresses and balconies and terraces overlooking the sea, create an atmosphere of contact with art and nature at the same time. The property is completed by a large terrace and a cellar.