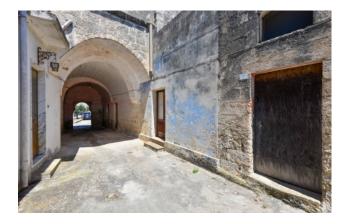

The old part, dating back to 1600, is introduced by a garage that leads into the courtyard; and is spread over two levels. The ground floor and the first floor consist of 8 rooms each, all with star vaults. Colored floors, monumental vaulted ceilings, thick walls like buttresses and balconies and terraces overlooking the sea, create an atmosphere of contact with art and nature at the same time. The property is completed by a large terrace and a cellar.