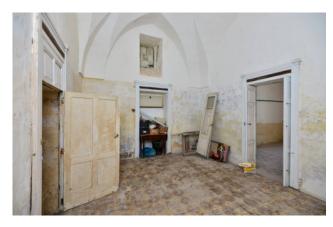

The old part, dating back to 1600, is introduced by a garage that leads into the courtyard; and is spread over two levels. The ground floor and the first floor consist of 8 rooms each, all with star vaults. Colored floors, monumental vaulted ceilings, thick walls like buttresses and balconies and terraces overlooking the sea, create an atmosphere of contact with art and nature at the same time. The property is completed by a large terrace and a cellar.

#### Features

| Property ID: CBI069-2123-132337                  | Contract: Sale                |
|--------------------------------------------------|-------------------------------|
| Categoria: Rustic/Farmhouse/Court                | Address: P.zza della Vittoria |
| Zip Code: 73030                                  | Municipality: Diso            |
| Zona: Marittima                                  | Total sqm: 960 sq.m.          |
| Livable surface: 800.00                          | Rooms: 18                     |
| Internal condition: To be renovated              | Floor: On two-levels          |
| Total floors: 2                                  | Date of construction: 1600    |
| Current Status: Available after the deed of sale | Balconies: Present            |
| Terrace: Present, 400 sq.m.                      | Garden: Private, 400 sq.m.    |
| Sea distance: 5.000 meter                        | Terrace : 400 🛛               |
| Land : 400 🛛                                     | Airport distance              |
| Shops distance or nearest city                   | Summary description           |