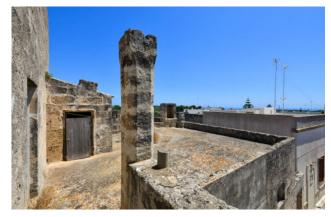

The old part, dating back to 1600, is introduced by a garage that leads into the courtyard; and is spread over two levels. The ground floor and the first floor consist of 8 rooms each, all with star vaults. Colored floors, monumental vaulted ceilings, thick walls like buttresses and balconies and terraces overlooking the sea, create an atmosphere of contact with art and nature at the same time. The property is completed by a large terrace and a cellar.

The building complex is completed by a rear garden of about 400 square meters which can be accessed from both buildings.

Marittima di Diso is 1 km from Diso, 2 km from Castro Marina and 8 km from Santa Cesarea Terme. It is also 45 km from Lecce and 96 km from Brindisi Salento Airport.