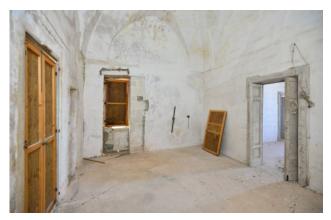

The old part, dating back to 1600, is introduced by a garage that leads into the courtyard; and is spread over two levels. The ground floor and the first floor consist of 8 rooms each, all with star vaults. Colored floors, monumental vaulted ceilings, thick walls like buttresses and balconies and terraces overlooking the sea, create an atmosphere of contact with art and nature at the same time. The property is completed by a large terrace and a cellar.

#### Features

| Property ID: CBI069-2123-132337                  | Contract: Sale                |
|--------------------------------------------------|-------------------------------|
| Categoria: Rustic/Farmhouse/Court                | Address: P.zza della Vittoria |
| Zip Code: 73030                                  | Municipality: Diso            |
| Zona: Marittima                                  | Total sqm: 960 sq.m.          |
| Livable surface: 800.00                          | Rooms: 18                     |
| Internal condition: To be renovated              | Floor: On two-levels          |
| Total floors: 2                                  | Date of construction: 1600    |
| Current Status: Available after the deed of sale | Balconies: Present            |
| Terrace: Present, 400 sq.m.                      | Garden: Private, 400 sq.m.    |
| Sea distance: 5.000 meter                        | Terrace : 400 🛛               |
| Land : 400 🛛                                     | Airport distance              |
| Shops distance or nearest city                   | Summary description           |