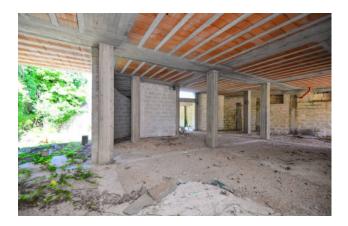

A part of the building, leaning against the old part, is instead of new construction under construction and is spread over three levels: basement, mezzanine, first floor. A stairwell and an elevator shaft connect the three floors. The complex overlooks four sides so as to be irradiated with natural light throughout the day.