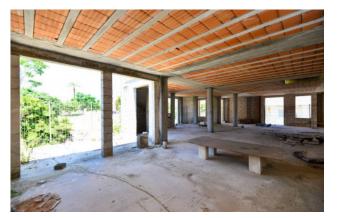

A part of the building, leaning against the old part, is instead of new construction under construction and is spread over three levels: basement, mezzanine, first floor. A stairwell and an elevator shaft connect the three floors. The complex overlooks four sides so as to be irradiated with natural light throughout the day.