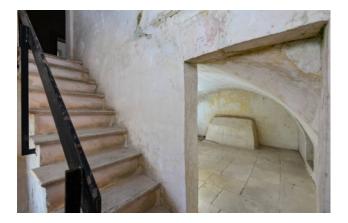

The old part, dating back to 1600, is introduced by a garage that leads into the courtyard; and is spread over two levels. The ground floor and the first floor consist of 8 rooms each, all with star vaults. Colored floors, monumental vaulted ceilings, thick walls like buttresses and balconies and terraces overlooking the sea, create an atmosphere of contact with art and nature at the same time. The property is completed by a large terrace and a cellar.