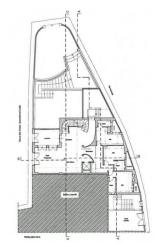

A part of the building, leaning against the old part, is instead of new construction under construction and is spread over three levels: basement, mezzanine, first floor. A stairwell and an elevator shaft connect the three floors. The complex overlooks four sides so as to be irradiated with natural light throughout the day.

The building complex is completed by a rear garden of about 400 square meters which can be accessed from both buildings.

Marittima di Diso is 1 km from Diso, 2 km from Castro Marina and 8 km from Santa Cesarea Terme. It is also 45 km from Lecce and 96 km from Brindisi Salento Airport.