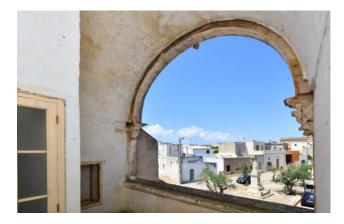

The old part, dating back to 1600, is introduced by a garage that leads into the courtyard; and is spread over two levels. The ground floor and the first floor consist of 8 rooms each, all with star vaults. Colored floors, monumental vaulted ceilings, thick walls like buttresses and balconies and terraces overlooking the sea, create an atmosphere of contact with art and nature at the same time. The property is completed by a large terrace and a cellar.

The building complex is completed by a rear garden of about 400 square meters which can be accessed from both buildings.

Marittima di Diso is 1 km from Diso, 2 km from Castro Marina and 8 km from Santa Cesarea Terme. It is also 45 km from Lecce and 96 km from Brindisi Salento Airport.