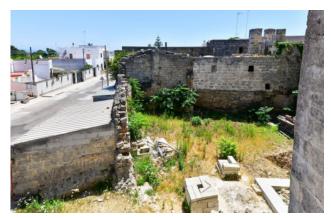

The old part, dating back to 1600, is introduced by a garage that leads into the courtyard; and is spread over two levels. The ground floor and the first floor consist of 8 rooms each, all with star vaults. Colored floors, monumental vaulted ceilings, thick walls like buttresses and balconies and terraces overlooking the sea, create an atmosphere of contact with art and nature at the same time. The property is completed by a large terrace and a cellar.