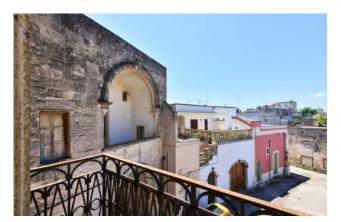

The old part, dating back to 1600, is introduced by a garage that leads into the courtyard; and is spread over two levels. The ground floor and the first floor consist of 8 rooms each, all with star vaults. Colored floors, monumental vaulted ceilings, thick walls like buttresses and balconies and terraces overlooking the sea, create an atmosphere of contact with art and nature at the same time. The property is completed by a large terrace and a cellar.