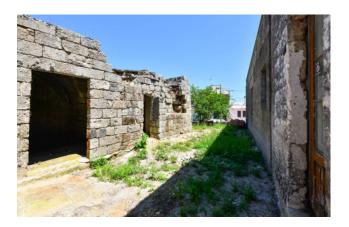

The old part, dating back to 1600, is introduced by a garage that leads into the courtyard; and is spread over two levels. The ground floor and the first floor consist of 8 rooms each, all with star vaults. Colored floors, monumental vaulted ceilings, thick walls like buttresses and balconies and terraces overlooking the sea, create an atmosphere of contact with art and nature at the same time. The property is completed by a large terrace and a cellar.