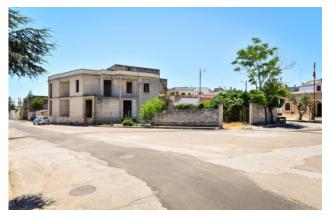

A part of the building, leaning against the old part, is instead of new construction under construction and is spread over three levels: basement, mezzanine, first floor. A stairwell and an elevator shaft connect the three floors. The complex overlooks four sides so as to be irradiated with natural light throughout the day.