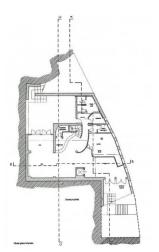

### 960 sq.m. | Rooms: 18

PUGLIA - SALENTO - MARITTIMA DI DISO

In the characteristic Marittima di Diso, just 1.5 km from the beautiful inlet of Acquaviva, we are pleased to offer for sale a real estate complex of about 800 square meters, consisting of two different parts.

The old part, dating back to 1600, is introduced by a garage that leads into the courtyard; and is spread over two levels. The ground floor and the first floor consist of 8 rooms each, all with star vaults. Colored floors, monumental vaulted ceilings, thick walls like buttresses and balconies and terraces overlooking the sea, create an atmosphere of contact with art and nature at the same time. The property is completed by a large terrace and a cellar.

A part of the building, leaning against the old part, is instead of new construction under construction and is spread over three levels: basement, mezzanine, first floor. A stairwell and an elevator shaft connect the three floors. The complex overlooks four sides so as to be irradiated with natural light throughout the day.

The building complex is completed by a rear garden of about 400 square meters which can be accessed from both buildings.

Marittima di Diso is 1 km from Diso, 2 km from Castro Marina and 8 km from Santa Cesarea Terme. It is also 45 km from Lecce and 96 km from Brindisi Salento Airport.

#### Features

| Property ID: CBI069-2123-132337                  | Contract: Sale                |
|--------------------------------------------------|-------------------------------|
| Categoria: Rustic/Farmhouse/Court                | Address: P.zza della Vittoria |
| Zip Code: 73030                                  | Municipality: Diso            |
| Zona: Marittima                                  | Total sqm: 960 sq.m.          |
| Livable surface: 800.00                          | Rooms: 18                     |
| Internal condition: To be renovated              | Floor: On two-levels          |
| Total floors: 2                                  | Date of construction: 1600    |
| Current Status: Available after the deed of sale | Balconies: Present            |
| Terrace: Present, 400 sq.m.                      | Garden: Private, 400 sq.m.    |
| Sea distance: 5.000 meter                        | Terrace : 400 🛛               |
| Land : 400 🛛                                     | Airport distance              |
| Shops distance or nearest city                   | Summary description           |