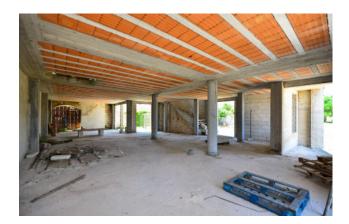

A part of the building, leaning against the old part, is instead of new construction under construction and is spread over three levels: basement, mezzanine, first floor. A stairwell and an elevator shaft connect the three floors. The complex overlooks four sides so as to be irradiated with natural light throughout the day.