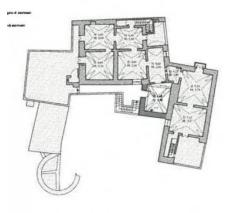

The old part, dating back to 1600, is introduced by a garage that leads into the courtyard; and is spread over two levels. The ground floor and the first floor consist of 8 rooms each, all with star vaults. Colored floors, monumental vaulted ceilings, thick walls like buttresses and balconies and terraces overlooking the sea, create an atmosphere of contact with art and nature at the same time. The property is completed by a large terrace and a cellar.

#### Features

| Property ID: CBI069-2123-132337                  | Contract: Sale                |
|--------------------------------------------------|-------------------------------|
| Categoria: Rustic/Farmhouse/Court                | Address: P.zza della Vittoria |
| Zip Code: 73030                                  | Municipality: Diso            |
| Zona: Marittima                                  | Total sqm: 960 sq.m.          |
| Livable surface: 800.00                          | Rooms: 18                     |
| Internal condition: To be renovated              | Floor: On two-levels          |
| Total floors: 2                                  | Date of construction: 1600    |
| Current Status: Available after the deed of sale | Balconies: Present            |
| Terrace: Present, 400 sq.m.                      | Garden: Private, 400 sq.m.    |
| Sea distance: 5.000 meter                        | Terrace : 400 🛛               |
| Land : 400 🛛                                     | Airport distance              |
| Shops distance or nearest city                   | Summary description           |