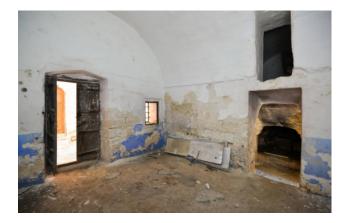

The old part, dating back to 1600, is introduced by a garage that leads into the courtyard; and is spread over two levels. The ground floor and the first floor consist of 8 rooms each, all with star vaults. Colored floors, monumental vaulted ceilings, thick walls like buttresses and balconies and terraces overlooking the sea, create an atmosphere of contact with art and nature at the same time. The property is completed by a large terrace and a cellar.