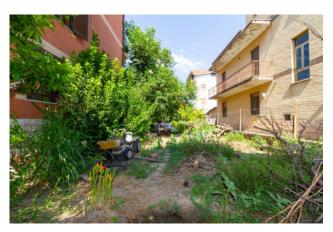

## 150 sq.m. | Bathrooms: 3 | Bedrooms: 4 | Rooms: 5

Monterotondo Scalo - we offer for sale a 150 m2 apartment with four bedrooms, a 100 m2 garden and a 50 m2 triple garage. The house is distributed between the ground and first floors in a small curtained building of only two residential units and internally is composed of a large living room with kitchenette and fireplace, four bedrooms, two of which are doubles, three bathrooms, a second kitchen habitable, two balconies and a 100 m2 garden. To complete the property we find a 50 m2 garage where it is possible to park up to three cars. The house is in good condition given the recent renovation and is equipped with an air conditioning system, awnings, mosquito nets and an attic with acoustic insulation. The property is located in a quiet and well-served area, a short distance from shops, schools and public transport. Ideal for a large family of 5/6 people and especially for those who travel to Rome every day. "Bee F"

## **Features**

| Property ID: CBI049-728-557                      | Contract: Sale                  |
|--------------------------------------------------|---------------------------------|
| Categoria: 4 or more Rooms                       | Address: via Monti Sabatini, 10 |
| Zip Code: 15                                     | Municipality: Monterotondo      |
| Zona: Monterotondo Scalo                         | Total sqm: 150 sq.m.            |
| Bedrooms: 4                                      | Bathrooms: 3                    |
| Rooms: 5                                         | Internal condition: Excellent   |
| Floor: Ground Floor                              | Total floors: 3                 |
| Independent heating: Heating                     | Date of construction: 1970      |
| Current Status: Available after the deed of sale | Balconies: Present, 16 sq.m.    |
| Garden: Private, 100 sq.m.                       | Kitchen: Regular Kitchen        |
| Garage: for three cars, 50 sq.m.                 |                                 |