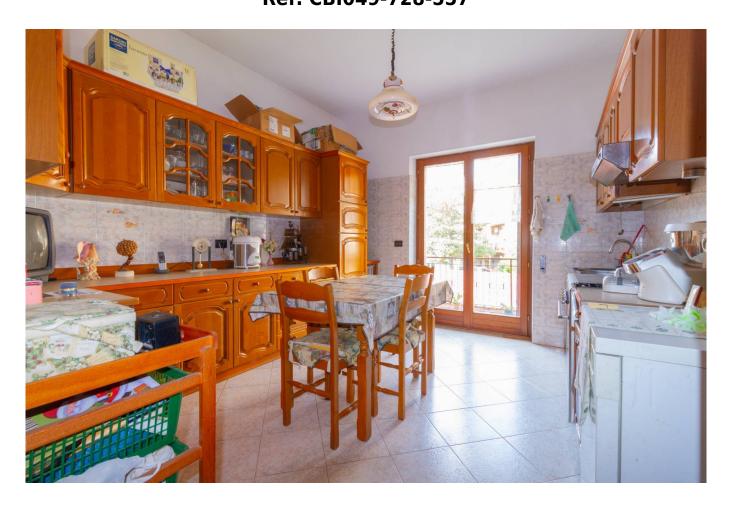

## 150 sq.m. | Bathrooms: 3 | Bedrooms: 4 | Rooms: 5

Monterotondo Scalo - we offer for sale a 150 m2 apartment with four bedrooms, a 100 m2 garden and a 50 m2 triple garage. The house is distributed between the ground and first floors in a small curtained building of only two residential units and internally is composed of a large living room with kitchenette and fireplace, four bedrooms, two of which are doubles, three bathrooms, a second kitchen habitable, two balconies and a 100 m2 garden. To complete the property we find a 50 m2 garage where it is possible to park up to three cars. The house is in good condition given the recent renovation and is equipped with an air conditioning system, awnings, mosquito nets and an attic with acoustic insulation. The property is located in a quiet and well-served area, a short distance from shops, schools and public transport. Ideal for a large family of 5/6 people and especially for those who travel to Rome every day. "Bee F"

## **Features**

| Property ID: CBI049-728-557                      | Contract: Sale                  |
|--------------------------------------------------|---------------------------------|
| Categoria: 4 or more Rooms                       | Address: via Monti Sabatini, 10 |
| Zip Code: 15                                     | Municipality: Monterotondo      |
| Zona: Monterotondo Scalo                         | Total sqm: 150 sq.m.            |
| Bedrooms: 4                                      | Bathrooms: 3                    |
| Rooms: 5                                         | Internal condition: Excellent   |
| Floor: Ground Floor                              | Total floors: 3                 |
| Independent heating: Heating                     | Date of construction: 1970      |
| Current Status: Available after the deed of sale | Balconies: Present, 16 sq.m.    |
| Garden: Private, 100 sq.m.                       | Kitchen: Regular Kitchen        |
| Garage: for three cars, 50 sq.m.                 |                                 |