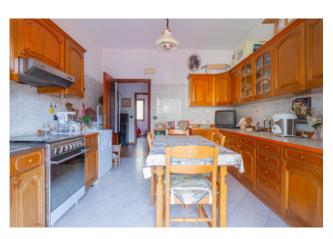

## 150 sq.m. | Bathrooms: 3 | Bedrooms: 4 | Rooms: 5

Monterotondo Scalo - we offer for sale a 150 m2 apartment with four bedrooms, a 100 m2 garden and a 50 m2 triple garage. The house is distributed between the ground and first floors in a small curtained building of only two residential units and internally is composed of a large living room with kitchenette and fireplace, four bedrooms, two of which are doubles, three bathrooms, a second kitchen habitable, two balconies and a 100 m2 garden. To complete the property we find a 50 m2 garage where it is possible to park up to three cars. The house is in good condition given the recent renovation and is equipped with an air conditioning system, awnings, mosquito nets and an attic with acoustic insulation. The property is located in a quiet and well-served area, a short distance from shops, schools and public transport. Ideal for a large family of 5/6 people and especially for those who travel to Rome every day. "Bee F"

## **Features**

| Property ID: CBI049-728-557                      | Contract: Sale                  |
|--------------------------------------------------|---------------------------------|
| Categoria: 4 or more Rooms                       | Address: via Monti Sabatini, 10 |
| Zip Code: 15                                     | Municipality: Monterotondo      |
| Zona: Monterotondo Scalo                         | Total sqm: 150 sq.m.            |
| Bedrooms: 4                                      | Bathrooms: 3                    |
| Rooms: 5                                         | Internal condition: Excellent   |
| Floor: Ground Floor                              | Total floors: 3                 |
| Independent heating: Heating                     | Date of construction: 1970      |
| Current Status: Available after the deed of sale | Balconies: Present, 16 sq.m.    |
| Garden: Private, 100 sq.m.                       | Kitchen: Regular Kitchen        |
| Garage: for three cars, 50 sq.m.                 |                                 |