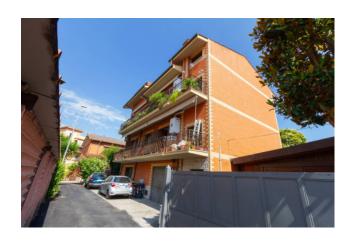

## 150 sq.m. | Bathrooms: 3 | Bedrooms: 4 | Rooms: 5

Monterotondo Scalo - we offer for sale a 150 m2 apartment with four bedrooms, a 100 m2 garden and a 50 m2 triple garage. The house is distributed between the ground and first floors in a small curtained building of only two residential units and internally is composed of a large living room with kitchenette and fireplace, four bedrooms, two of which are doubles, three bathrooms, a second kitchen habitable, two balconies and a 100 m2 garden. To complete the property we find a 50 m2 garage where it is possible to park up to three cars. The house is in good condition given the recent renovation and is equipped with an air conditioning system, awnings, mosquito nets and an attic with acoustic insulation. The property is located in a quiet and well-served area, a short distance from shops, schools and public transport. Ideal for a large family of 5/6 people and especially for those who travel to Rome every day. "Bee F"

## **Features**

| Property ID: CBI049-728-557                      | Contract: Sale                  |
|--------------------------------------------------|---------------------------------|
| Categoria: 4 or more Rooms                       | Address: via Monti Sabatini, 10 |
| Zip Code: 15                                     | Municipality: Monterotondo      |
| Zona: Monterotondo Scalo                         | Total sqm: 150 sq.m.            |
| Bedrooms: 4                                      | Bathrooms: 3                    |
| Rooms: 5                                         | Internal condition: Excellent   |
| Floor: Ground Floor                              | Total floors: 3                 |
| Independent heating: Heating                     | Date of construction: 1970      |
| Current Status: Available after the deed of sale | Balconies: Present, 16 sq.m.    |
| Garden: Private, 100 sq.m.                       | Kitchen: Regular Kitchen        |
| Garage: for three cars, 50 sq.m.                 |                                 |