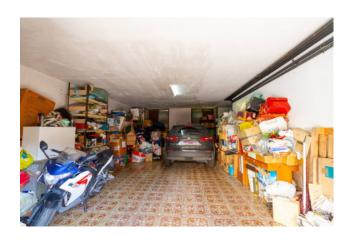

## 150 sq.m. | Bathrooms: 3 | Bedrooms: 4 | Rooms: 5

Monterotondo Scalo - we offer for sale a 150 m2 apartment with four bedrooms, a 100 m2 garden and a 50 m2 triple garage. The house is distributed between the ground and first floors in a small curtained building of only two residential units and internally is composed of a large living room with kitchenette and fireplace, four bedrooms, two of which are doubles, three bathrooms, a second kitchen habitable, two balconies and a 100 m2 garden. To complete the property we find a 50 m2 garage where it is possible to park up to three cars. The house is in good condition given the recent renovation and is equipped with an air conditioning system, awnings, mosquito nets and an attic with acoustic insulation. The property is located in a quiet and well-served area, a short distance from shops, schools and public transport. Ideal for a large family of 5/6 people and especially for those who travel to Rome every day. "Bee F"

## **Features**

| Property ID: CBI049-728-557                      | Contract: Sale                  |
|--------------------------------------------------|---------------------------------|
| Categoria: 4 or more Rooms                       | Address: via Monti Sabatini, 10 |
| Zip Code: 15                                     | Municipality: Monterotondo      |
| Zona: Monterotondo Scalo                         | Total sqm: 150 sq.m.            |
| Bedrooms: 4                                      | Bathrooms: 3                    |
| Rooms: 5                                         | Internal condition: Excellent   |
| Floor: Ground Floor                              | Total floors: 3                 |
| Independent heating: Heating                     | Date of construction: 1970      |
| Current Status: Available after the deed of sale | Balconies: Present, 16 sq.m.    |
| Garden: Private, 100 sq.m.                       | Kitchen: Regular Kitchen        |
| Garage: for three cars, 50 sq.m.                 |                                 |