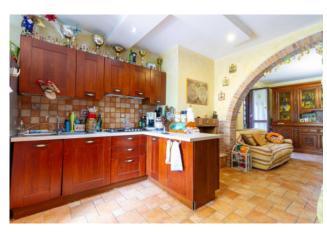

## 150 sq.m. | Bathrooms: 3 | Bedrooms: 4 | Rooms: 5

Monterotondo Scalo - we offer for sale a 150 m2 apartment with four bedrooms, a 100 m2 garden and a 50 m2 triple garage. The house is distributed between the ground and first floors in a small curtained building of only two residential units and internally is composed of a large living room with kitchenette and fireplace, four bedrooms, two of which are doubles, three bathrooms, a second kitchen habitable, two balconies and a 100 m2 garden. To complete the property we find a 50 m2 garage where it is possible to park up to three cars. The house is in good condition given the recent renovation and is equipped with an air conditioning system, awnings, mosquito nets and an attic with acoustic insulation. The property is located in a quiet and well-served area, a short distance from shops, schools and public transport. Ideal for a large family of 5/6 people and especially for those who travel to Rome every day. "Bee F"