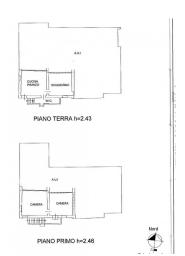

rone, 20-22-22A  |
| Zip Code: 47853                                  | Municipality: Coriano            |
| Zona: Cerasolo                                   | Total sqm: 600 sq.m.             |
| Bedrooms: 6                                      | Bathrooms: 2                     |
| Rooms: 15                                        | Internal condition: Good         |
| Floor: Multi-Storey                              | Total floors: 2                  |
| Independent heating: Heating                     | Parking space: Uncovered Parking |
| Current Status: Available after the deed of sale | Garden: Private                  |
| Kitchen: Present                                 |                                  |





















































































PIANO TERRA hmin=2.45 hmax=3.10