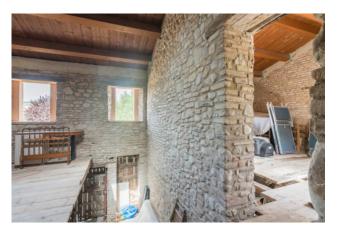

## 600 sq.m. | Bathrooms: 2 | Bedrooms: 6 | Rooms: 15

Stone Rustic House with Agricultural Land and Stable: The B&B Oasis in the Quiet Greenery

Located in Coriano, in the charming Cerasolo area of Rimini, this stone cottage represents a unique opportunity for those who dream of managing a B&B in a quiet location surrounded by greenery but a short distance from the city. The property, in good general condition, extends over a vast agricultural land of 30,000 m2, enriched by the presence of 600 olive trees and an 80 m2 stable, ideal for horse lovers or for undertaking similar activities.

The B&B: The structure includes three apartments, two of which have been completely renovated and are ready to welcome guests, while the third still requires some completion work. This flexibility allows future owners to adapt the spaces according to their preferences and needs, guaranteeing a tailor-made solution. Each accommodation unit has been carefully designed to ensure guests' maximum comfort and privacy, offering an authentic experience.