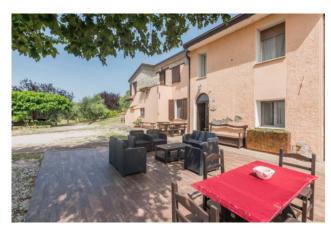

## Rustic/Farmhouse/Court for sale in Coriano Cerasolo € 595.000 Ref. CBI127-1585-270

## 600 sq.m. | Bathrooms: 2 | Bedrooms: 6 | Rooms: 15

Stone Rustic House with Agricultural Land and Stable: The B&B Oasis in the Quiet Greenery

Located in Coriano, in the charming Cerasolo area of Rimini, this stone cottage represents a unique opportunity for those who dream of managing a B&B in a quiet location surrounded by greenery but a short distance from the city. The property, in good general condition, extends over a vast agricultural land of 30,000 m2, enriched by the presence of 600 olive trees and an 80 m2 stable, ideal for horse lovers or for undertaking similar activities.

Ideal Location: The privileged location of this property allows you to easily reach the splendid beaches of the Adriatic, as well as the main places of historical and cultural interest in the area. The surrounding hills offer breathtaking scenery and opportunities for hiking and outdoor activities, making this place perfect for a relaxing break.