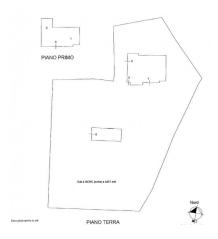

## 600 sq.m. | Bathrooms: 2 | Bedrooms: 6 | Rooms: 15

Stone Rustic House with Agricultural Land and Stable: The B&B Oasis in the Quiet Greenery

Located in Coriano, in the charming Cerasolo area of Rimini, this stone cottage represents a unique opportunity for those who dream of managing a B&B in a quiet location surrounded by greenery but a short distance from the city. The property, in good general condition, extends over a vast agricultural land of 30,000 m2, enriched by the presence of 600 olive trees and an 80 m2 stable, ideal for horse lovers or for undertaking similar activities.

## **Features**

| Property ID: CBI127-1585-270                     | Contract: Sale                   |
|--------------------------------------------------|----------------------------------|
| Categoria: Rustic/Farmhouse/Court                | Address: Via Pedrone, 20-22-22A  |
| Zip Code: 47853                                  | Municipality: Coriano            |
| Zona: Cerasolo                                   | Total sqm: 600 sq.m.             |
| Bedrooms: 6                                      | Bathrooms: 2                     |
| Rooms: 15                                        | Internal condition: Good         |
| Floor: Multi-Storey                              | Total floors: 2                  |
| Independent heating: Heating                     | Parking space: Uncovered Parking |
| Current Status: Available after the deed of sale | Garden: Private                  |
| Kitchen: Present                                 |                                  |