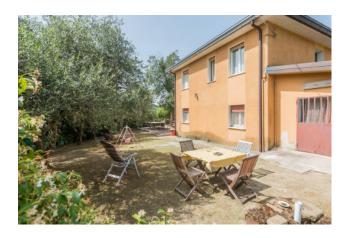

## 600 sq.m. | Bathrooms: 2 | Bedrooms: 6 | Rooms: 15

Stone Rustic House with Agricultural Land and Stable: The B&B Oasis in the Quiet Greenery

Located in Coriano, in the charming Cerasolo area of Rimini, this stone cottage represents a unique opportunity for those who dream of managing a B&B in a quiet location surrounded by greenery but a short distance from the city. The property, in good general condition, extends over a vast agricultural land of 30,000 m2, enriched by the presence of 600 olive trees and an 80 m2 stable, ideal for horse lovers or for undertaking similar activities.

## **Features**

| Property ID: CBI127-1585-270                     | Contract: Sale                   |
|--------------------------------------------------|----------------------------------|
| Categoria: Rustic/Farmhouse/Court                | Address: Via Pedrone, 20-22-22A  |
| Zip Code: 47853                                  | Municipality: Coriano            |
| Zona: Cerasolo                                   | Total sqm: 600 sq.m.             |
| Bedrooms: 6                                      | Bathrooms: 2                     |
| Rooms: 15                                        | Internal condition: Good         |
| Floor: Multi-Storey                              | Total floors: 2                  |
| Independent heating: Heating                     | Parking space: Uncovered Parking |
| Current Status: Available after the deed of sale | Garden: Private                  |
| Kitchen: Present                                 |                                  |