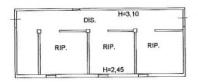

20-22-22A  |
| Zip Code: 47853                                  | Municipality: Coriano            |
| Zona: Cerasolo                                   | Total sqm: 600 sq.m.             |
| Bedrooms: 6                                      | Bathrooms: 2                     |
| Rooms: 15                                        | Internal condition: Good         |
| Floor: Multi-Storey                              | Total floors: 2                  |
| Independent heating: Heating                     | Parking space: Uncovered Parking |
| Current Status: Available after the deed of sale | Garden: Private                  |
| Kitchen: Present                                 |                                  |





















































































PIANO TERRA hmin=2.45 hmax=3.10