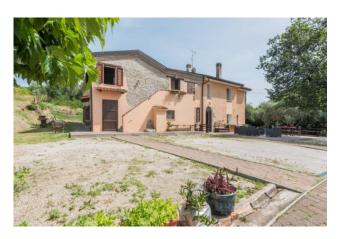

## Rustic/Farmhouse/Court for sale in Coriano Cerasolo € 595.000 Ref. CBI127-1585-270

## 600 sq.m. | Bathrooms: 2 | Bedrooms: 6 | Rooms: 15

Stone Rustic House with Agricultural Land and Stable: The B&B Oasis in the Quiet Greenery

Located in Coriano, in the charming Cerasolo area of Rimini, this stone cottage represents a unique opportunity for those who dream of managing a B&B in a quiet location surrounded by greenery but a short distance from the city. The property, in good general condition, extends over a vast agricultural land of 30,000 m2, enriched by the presence of 600 olive trees and an 80 m2 stable, ideal for horse lovers or for undertaking similar activities.