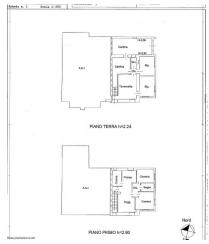

The B&B: The structure includes three apartments, two of which have been completely renovated and are ready to welcome guests, while the third still requires some completion work. This flexibility allows future owners to adapt the spaces according to their preferences and needs, guaranteeing a tailor-made solution. Each accommodation unit has been carefully designed to ensure guests' maximum comfort and privacy, offering an authentic experience.

## **Features**

| Property ID: CBI127-1585-270                     | Contract: Sale                   |
|--------------------------------------------------|----------------------------------|
| Categoria: Rustic/Farmhouse/Court                | Address: Via Pedrone, 20-22-22A  |
| Zip Code: 47853                                  | Municipality: Coriano            |
| Zona: Cerasolo                                   | Total sqm: 600 sq.m.             |
| Bedrooms: 6                                      | Bathrooms: 2                     |
| Rooms: 15                                        | Internal condition: Good         |
| Floor: Multi-Storey                              | Total floors: 2                  |
| Independent heating: Heating                     | Parking space: Uncovered Parking |
| Current Status: Available after the deed of sale | Garden: Private                  |
| Kitchen: Present                                 |                                  |