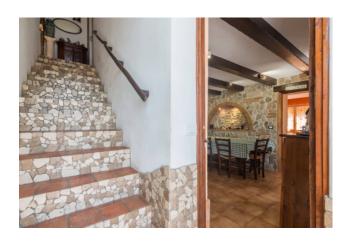

## 600 sq.m. | Bathrooms: 2 | Bedrooms: 6 | Rooms: 15

Stone Rustic House with Agricultural Land and Stable: The B&B Oasis in the Quiet Greenery

Located in Coriano, in the charming Cerasolo area of Rimini, this stone cottage represents a unique opportunity for those who dream of managing a B&B in a quiet location surrounded by greenery but a short distance from the city. The property, in good general condition, extends over a vast agricultural land of 30,000 m2, enriched by the presence of 600 olive trees and an 80 m2 stable, ideal for horse lovers or for undertaking similar activities.