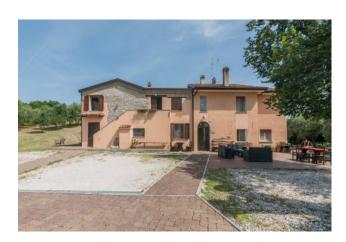

## 600 sq.m. | Bathrooms: 2 | Bedrooms: 6 | Rooms: 15

Stone Rustic House with Agricultural Land and Stable: The B&B Oasis in the Quiet Greenery

Located in Coriano, in the charming Cerasolo area of Rimini, this stone cottage represents a unique opportunity for those who dream of managing a B&B in a quiet location surrounded by greenery but a short distance from the city. The property, in good general condition, extends over a vast agricultural land of 30,000 m2, enriched by the presence of 600 olive trees and an 80 m2 stable, ideal for horse lovers or for undertaking similar activities.

The B&B: The structure includes three apartments, two of which have been completely renovated and are ready to welcome guests, while the third still requires some completion work. This flexibility allows future owners to adapt the spaces according to their preferences and needs, guaranteeing a tailor-made solution. Each accommodation unit has been carefully designed to ensure guests' maximum comfort and privacy, offering an authentic experience.