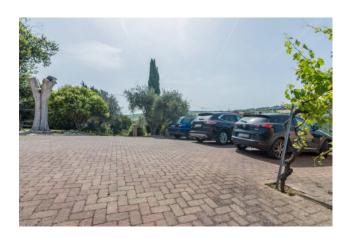

## 600 sq.m. | Bathrooms: 2 | Bedrooms: 6 | Rooms: 15

Stone Rustic House with Agricultural Land and Stable: The B&B Oasis in the Quiet Greenery

Located in Coriano, in the charming Cerasolo area of Rimini, this stone cottage represents a unique opportunity for those who dream of managing a B&B in a quiet location surrounded by greenery but a short distance from the city. The property, in good general condition, extends over a vast agricultural land of 30,000 m2, enriched by the presence of 600 olive trees and an 80 m2 stable, ideal for horse lovers or for undertaking similar activities.

## **Features**

| Property ID: CBI127-1585-270                     | Contract: Sale                   |
|--------------------------------------------------|----------------------------------|
| Categoria: Rustic/Farmhouse/Court                | Address: Via Pedrone, 20-22-22A  |
| Zip Code: 47853                                  | Municipality: Coriano            |
| Zona: Cerasolo                                   | Total sqm: 600 sq.m.             |
| Bedrooms: 6                                      | Bathrooms: 2                     |
| Rooms: 15                                        | Internal condition: Good         |
| Floor: Multi-Storey                              | Total floors: 2                  |
| Independent heating: Heating                     | Parking space: Uncovered Parking |
| Current Status: Available after the deed of sale | Garden: Private                  |
| Kitchen: Present                                 |                                  |