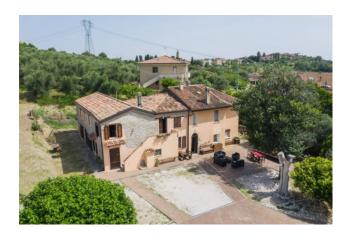

## 600 sq.m. | Bathrooms: 2 | Bedrooms: 6 | Rooms: 15

Stone Rustic House with Agricultural Land and Stable: The B&B Oasis in the Quiet Greenery

Located in Coriano, in the charming Cerasolo area of Rimini, this stone cottage represents a unique opportunity for those who dream of managing a B&B in a quiet location surrounded by greenery but a short distance from the city. The property, in good general condition, extends over a vast agricultural land of 30,000 m2, enriched by the presence of 600 olive trees and an 80 m2 stable, ideal for horse lovers or for undertaking similar activities.

The B&B: The structure includes three apartments, two of which have been completely renovated and are ready to welcome guests, while the third still requires some completion work. This flexibility allows future owners to adapt the spaces according to their preferences and needs, guaranteeing a tailor-made solution. Each accommodation unit has been carefully designed to ensure guests' maximum comfort and privacy, offering an authentic experience.