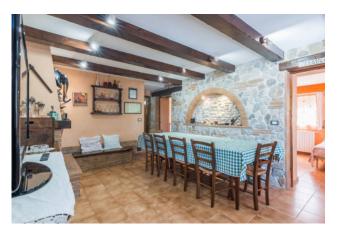

The B&B: The structure includes three apartments, two of which have been completely renovated and are ready to welcome guests, while the third still requires some completion work. This flexibility allows future owners to adapt the spaces according to their preferences and needs, guaranteeing a tailor-made solution. Each accommodation unit has been carefully designed to ensure guests' maximum comfort and privacy, offering an authentic experience.