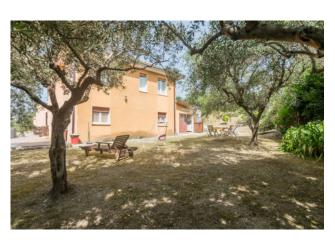

## 600 sq.m. | Bathrooms: 2 | Bedrooms: 6 | Rooms: 15

Stone Rustic House with Agricultural Land and Stable: The B&B Oasis in the Quiet Greenery

Located in Coriano, in the charming Cerasolo area of Rimini, this stone cottage represents a unique opportunity for those who dream of managing a B&B in a quiet location surrounded by greenery but a short distance from the city. The property, in good general condition, extends over a vast agricultural land of 30,000 m2, enriched by the presence of 600 olive trees and an 80 m2 stable, ideal for horse lovers or for undertaking similar activities.

## **Features**

| Property ID: CBI127-1585-270                     | Contract: Sale                   |
|--------------------------------------------------|----------------------------------|
| Categoria: Rustic/Farmhouse/Court                | Address: Via Pedrone, 20-22-22A  |
| Zip Code: 47853                                  | Municipality: Coriano            |
| Zona: Cerasolo                                   | Total sqm: 600 sq.m.             |
| Bedrooms: 6                                      | Bathrooms: 2                     |
| Rooms: 15                                        | Internal condition: Good         |
| Floor: Multi-Storey                              | Total floors: 2                  |
| Independent heating: Heating                     | Parking space: Uncovered Parking |
| Current Status: Available after the deed of sale | Garden: Private                  |
| Kitchen: Present                                 |                                  |