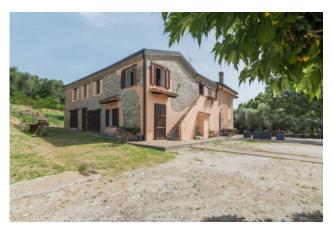

## 600 sq.m. | Bathrooms: 2 | Bedrooms: 6 | Rooms: 15

Stone Rustic House with Agricultural Land and Stable: The B&B Oasis in the Quiet Greenery

Located in Coriano, in the charming Cerasolo area of Rimini, this stone cottage represents a unique opportunity for those who dream of managing a B&B in a quiet location surrounded by greenery but a short distance from the city. The property, in good general condition, extends over a vast agricultural land of 30,000 m2, enriched by the presence of 600 olive trees and an 80 m2 stable, ideal for horse lovers or for undertaking similar activities.

## **Features**

| Property ID: CBI127-1585-270                     | Contract: Sale                   |
|--------------------------------------------------|----------------------------------|
| Categoria: Rustic/Farmhouse/Court                | Address: Via Pedrone, 20-22-22A  |
| Zip Code: 47853                                  | Municipality: Coriano            |
| Zona: Cerasolo                                   | Total sqm: 600 sq.m.             |
| Bedrooms: 6                                      | Bathrooms: 2                     |
| Rooms: 15                                        | Internal condition: Good         |
| Floor: Multi-Storey                              | Total floors: 2                  |
| Independent heating: Heating                     | Parking space: Uncovered Parking |
| Current Status: Available after the deed of sale | Garden: Private                  |
| Kitchen: Present                                 |                                  |