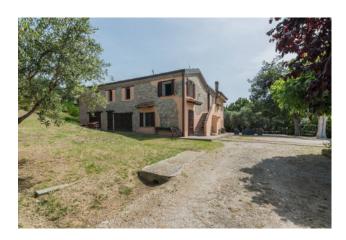

## 600 sq.m. | Bathrooms: 2 | Bedrooms: 6 | Rooms: 15

Stone Rustic House with Agricultural Land and Stable: The B&B Oasis in the Quiet Greenery

Located in Coriano, in the charming Cerasolo area of Rimini, this stone cottage represents a unique opportunity for those who dream of managing a B&B in a quiet location surrounded by greenery but a short distance from the city. The property, in good general condition, extends over a vast agricultural land of 30,000 m2, enriched by the presence of 600 olive trees and an 80 m2 stable, ideal for horse lovers or for undertaking similar activities.

## **Features**

| Property ID: CBI127-1585-270                     | Contract: Sale                   |
|--------------------------------------------------|----------------------------------|
| Categoria: Rustic/Farmhouse/Court                | Address: Via Pedrone, 20-22-22A  |
| Zip Code: 47853                                  | Municipality: Coriano            |
| Zona: Cerasolo                                   | Total sqm: 600 sq.m.             |
| Bedrooms: 6                                      | Bathrooms: 2                     |
| Rooms: 15                                        | Internal condition: Good         |
| Floor: Multi-Storey                              | Total floors: 2                  |
| Independent heating: Heating                     | Parking space: Uncovered Parking |
| Current Status: Available after the deed of sale | Garden: Private                  |
| Kitchen: Present                                 |                                  |