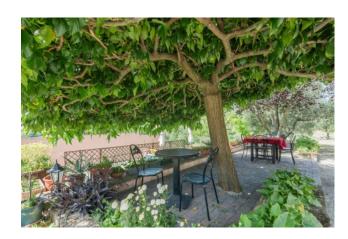

## 600 sq.m. | Bathrooms: 2 | Bedrooms: 6 | Rooms: 15

Stone Rustic House with Agricultural Land and Stable: The B&B Oasis in the Quiet Greenery

Located in Coriano, in the charming Cerasolo area of Rimini, this stone cottage represents a unique opportunity for those who dream of managing a B&B in a quiet location surrounded by greenery but a short distance from the city. The property, in good general condition, extends over a vast agricultural land of 30,000 m2, enriched by the presence of 600 olive trees and an 80 m2 stable, ideal for horse lovers or for undertaking similar activities.

Ideal Location: The privileged location of this property allows you to easily reach the splendid beaches of the Adriatic, as well as the main places of historical and cultural interest in the area. The surrounding hills offer breathtaking scenery and opportunities for hiking and outdoor activities, making this place perfect for a relaxing break.