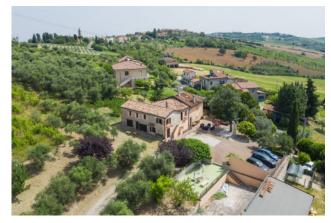

## 600 sq.m. | Bathrooms: 2 | Bedrooms: 6 | Rooms: 15

Stone Rustic House with Agricultural Land and Stable: The B&B Oasis in the Quiet Greenery

Located in Coriano, in the charming Cerasolo area of Rimini, this stone cottage represents a unique opportunity for those who dream of managing a B&B in a quiet location surrounded by greenery but a short distance from the city. The property, in good general condition, extends over a vast agricultural land of 30,000 m2, enriched by the presence of 600 olive trees and an 80 m2 stable, ideal for horse lovers or for undertaking similar activities.

Ideal Location: The privileged location of this property allows you to easily reach the splendid beaches of the Adriatic, as well as the main places of historical and cultural interest in the area. The surrounding hills offer breathtaking scenery and opportunities for hiking and outdoor activities, making this place perfect for a relaxing break.