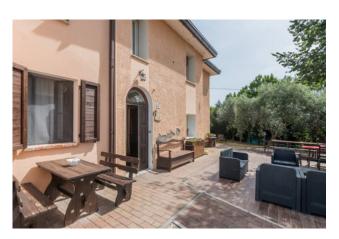

## 600 sq.m. | Bathrooms: 2 | Bedrooms: 6 | Rooms: 15

Stone Rustic House with Agricultural Land and Stable: The B&B Oasis in the Quiet Greenery

Located in Coriano, in the charming Cerasolo area of Rimini, this stone cottage represents a unique opportunity for those who dream of managing a B&B in a quiet location surrounded by greenery but a short distance from the city. The property, in good general condition, extends over a vast agricultural land of 30,000 m2, enriched by the presence of 600 olive trees and an 80 m2 stable, ideal for horse lovers or for undertaking similar activities.

The B&B: The structure includes three apartments, two of which have been completely renovated and are ready to welcome guests, while the third still requires some completion work. This flexibility allows future owners to adapt the spaces according to their preferences and needs, guaranteeing a tailor-made solution. Each accommodation unit has been carefully designed to ensure guests' maximum comfort and privacy, offering an authentic experience.