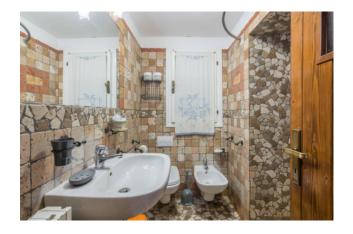

## 600 sq.m. | Bathrooms: 2 | Bedrooms: 6 | Rooms: 15

Stone Rustic House with Agricultural Land and Stable: The B&B Oasis in the Quiet Greenery

Located in Coriano, in the charming Cerasolo area of Rimini, this stone cottage represents a unique opportunity for those who dream of managing a B&B in a quiet location surrounded by greenery but a short distance from the city. The property, in good general condition, extends over a vast agricultural land of 30,000 m2, enriched by the presence of 600 olive trees and an 80 m2 stable, ideal for horse lovers or for undertaking similar activities.

## **Features**

| Property ID: CBI127-1585-270                     | Contract: Sale                   |
|--------------------------------------------------|----------------------------------|
| Categoria: Rustic/Farmhouse/Court                | Address: Via Pedrone, 20-22-22A  |
| Zip Code: 47853                                  | Municipality: Coriano            |
| Zona: Cerasolo                                   | Total sqm: 600 sq.m.             |
| Bedrooms: 6                                      | Bathrooms: 2                     |
| Rooms: 15                                        | Internal condition: Good         |
| Floor: Multi-Storey                              | Total floors: 2                  |
| Independent heating: Heating                     | Parking space: Uncovered Parking |
| Current Status: Available after the deed of sale | Garden: Private                  |
| Kitchen: Present                                 |                                  |