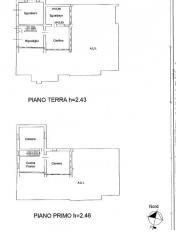

edrone, 20-22-22A  |
| Zip Code: 47853                                  | Municipality: Coriano            |
| Zona: Cerasolo                                   | Total sqm: 600 sq.m.             |
| Bedrooms: 6                                      | Bathrooms: 2                     |
| Rooms: 15                                        | Internal condition: Good         |
| Floor: Multi-Storey                              | Total floors: 2                  |
| Independent heating: Heating                     | Parking space: Uncovered Parking |
| Current Status: Available after the deed of sale | Garden: Private                  |
| Kitchen: Present                                 |                                  |





















































































PIANO TERRA hmin=2.45 hmax=3.10