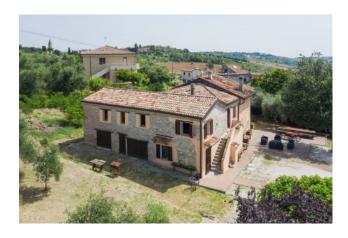

## 600 sq.m. | Bathrooms: 2 | Bedrooms: 6 | Rooms: 15

Stone Rustic House with Agricultural Land and Stable: The B&B Oasis in the Quiet Greenery

Located in Coriano, in the charming Cerasolo area of Rimini, this stone cottage represents a unique opportunity for those who dream of managing a B&B in a quiet location surrounded by greenery but a short distance from the city. The property, in good general condition, extends over a vast agricultural land of 30,000 m2, enriched by the presence of 600 olive trees and an 80 m2 stable, ideal for horse lovers or for undertaking similar activities.

The B&B: The structure includes three apartments, two of which have been completely renovated and are ready to welcome guests, while the third still requires some completion work. This flexibility allows future owners to adapt the spaces according to their preferences and needs, guaranteeing a tailor-made solution. Each accommodation unit has been carefully designed to ensure guests' maximum comfort and privacy, offering an authentic experience.