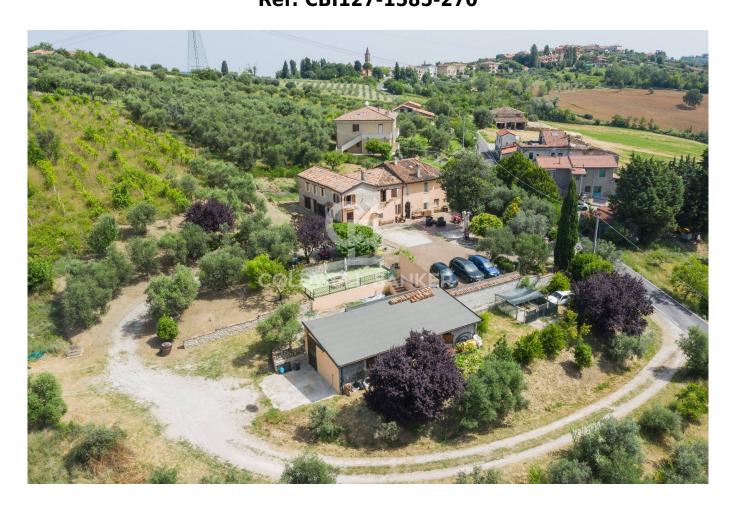

## Rustic/Farmhouse/Court for sale in Coriano Cerasolo € 595.000 Ref. CBI127-1585-270

## 600 sq.m. | Bathrooms: 2 | Bedrooms: 6 | Rooms: 15

Stone Rustic House with Agricultural Land and Stable: The B&B Oasis in the Quiet Greenery

Located in Coriano, in the charming Cerasolo area of Rimini, this stone cottage represents a unique opportunity for those who dream of managing a B&B in a quiet location surrounded by greenery but a short distance from the city. The property, in good general condition, extends over a vast agricultural land of 30,000 m2, enriched by the presence of 600 olive trees and an 80 m2 stable, ideal for horse lovers or for undertaking similar activities.

The B&B: The structure includes three apartments, two of which have been completely renovated and are ready to welcome guests, while the third still requires some completion work. This flexibility allows future owners to adapt the spaces according to their preferences and needs, guaranteeing a tailor-made solution. Each accommodation unit has been carefully designed to ensure guests' maximum comfort and privacy, offering an authentic experience.