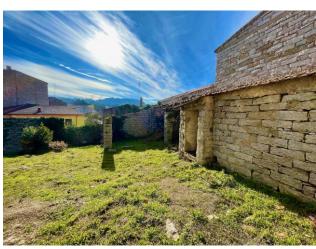

## 188 sq.m. | Bedrooms: 3 | Rooms: 1

Ruin with Building Courtyard for Sale in Buddusò

Have you ever dreamed of restoring an ancient residence and making it your oasis of tranquillity? This fascinating sales opportunity offers a roofless ruin of 95 m2 and a building courtyard of 467 m2 in the suggestive context of Buddusò.

Property features:

Restoration potential: With a well-thought-out renovation project, this ruin can be transformed into a delightful home or a charming holiday home, allowing you to experience an authentic life in the heart of Sardinia. Buildable courtyard: The generously sized courtyard offers an ideal area for building a house, a garden or a panoramic terrace, where you can enjoy moments of relaxation and conviviality with family and friends. Quiet location: Immersed in the tranquility of the village of Buddusò, this property offers an intimate and relaxing environment, away from hustle and bustle of the city. Proximity to services: While enjoying a secluded position, the ruin is still close to all essential services, such as shops, restaurants and more. If you are a lover of traditions and rustic atmospheres, this is the opportunity perfect for you. Don't miss this opportunity to transform an ancient ruin into a welcoming home with your own unique style.