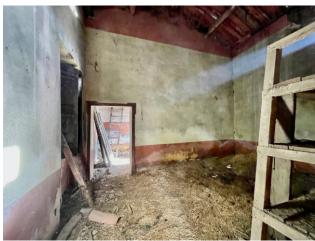

## 188 sq.m. | Bedrooms: 3 | Rooms: 1

Ruin with Building Courtyard for Sale in Buddusò

Have you ever dreamed of restoring an ancient residence and making it your oasis of tranquillity? This fascinating sales opportunity offers a roofless ruin of 95 m2 and a building courtyard of 467 m2 in the suggestive context of Buddusò.

Property features:

Restoration potential: With a well-thought-out renovation project, this ruin can be transformed into a delightful home or a charming holiday home, allowing you to experience an authentic life in the heart of Sardinia. Buildable courtyard: The generously sized courtyard offers an ideal area for building a house, a garden or a panoramic terrace, where you can enjoy moments of relaxation and conviviality with family and friends. Quiet location: Immersed in the tranquility of the village of Buddusò, this property offers an intimate and relaxing environment, away from hustle and bustle of the city. Proximity to services: While enjoying a secluded position, the ruin is still close to all essential services, such as shops, restaurants and more. If you are a lover of traditions and rustic atmospheres, this is the opportunity perfect for you. Don't miss this opportunity to transform an ancient ruin into a welcoming home with your own unique style.