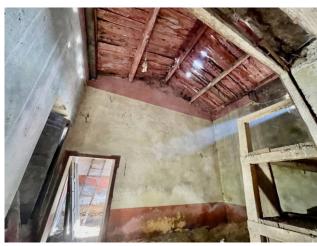

## 188 sq.m. | Bedrooms: 3 | Rooms: 1

Ruin with Building Courtyard for Sale in Buddusò

Have you ever dreamed of restoring an ancient residence and making it your oasis of tranquillity? This fascinating sales opportunity offers a roofless ruin of 95 m2 and a building courtyard of 467 m2 in the suggestive context of Buddusò.

Property features:

Restoration potential: With a well-thought-out renovation project, this ruin can be transformed into a delightful home or a charming holiday home, allowing you to experience an authentic life in the heart of Sardinia. Buildable courtyard: The generously sized courtyard offers an ideal area for building a house, a garden or a panoramic terrace, where you can enjoy moments of relaxation and conviviality with family and friends. Quiet location: Immersed in the tranquility of the village of Buddusò, this property offers an intimate and relaxing environment, away from hustle and bustle of the city. Proximity to services: While enjoying a secluded position, the ruin is still close to all essential services, such as shops, restaurants and more. If you are a lover of traditions and rustic atmospheres, this is the opportunity perfect for you. Don't miss this opportunity to transform an ancient ruin into a welcoming home with your own unique style.