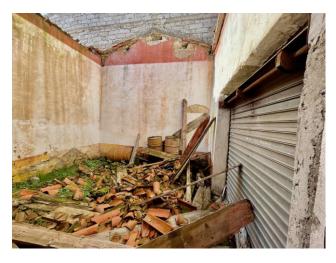

## 188 sq.m. | Bedrooms: 3 | Rooms: 1

Ruin with Building Courtyard for Sale in Buddusò

Have you ever dreamed of restoring an ancient residence and making it your oasis of tranquillity? This fascinating sales opportunity offers a roofless ruin of 95 m2 and a building courtyard of 467 m2 in the suggestive context of Buddusò.

Property features:

Restoration potential: With a well-thought-out renovation project, this ruin can be transformed into a delightful home or a charming holiday home, allowing you to experience an authentic life in the heart of Sardinia. Buildable courtyard: The generously sized courtyard offers an ideal area for building a house, a garden or a panoramic terrace, where you can enjoy moments of relaxation and conviviality with family and friends. Quiet location: Immersed in the tranquility of the village of Buddusò, this property offers an intimate and relaxing environment, away from hustle and bustle of the city. Proximity to services: While enjoying a secluded position, the ruin is still close to all essential services, such as shops, restaurants and more. If you are a lover of traditions and rustic atmospheres, this is the opportunity perfect for you. Don't miss this opportunity to transform an ancient ruin into a welcoming home with your own unique style.