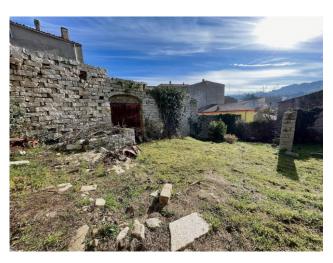

## 188 sq.m. | Bedrooms: 3 | Rooms: 1

Ruin with Building Courtyard for Sale in Buddusò

Have you ever dreamed of restoring an ancient residence and making it your oasis of tranquillity? This fascinating sales opportunity offers a roofless ruin of 95 m2 and a building courtyard of 467 m2 in the suggestive context of Buddusò.

Property features:

Restoration potential: With a well-thought-out renovation project, this ruin can be transformed into a delightful home or a charming holiday home, allowing you to experience an authentic life in the heart of Sardinia. Buildable courtyard: The generously sized courtyard offers an ideal area for building a house, a garden or a panoramic terrace, where you can enjoy moments of relaxation and conviviality with family and friends. Quiet location: Immersed in the tranquility of the village of Buddusò, this property offers an intimate and relaxing environment, away from hustle and bustle of the city. Proximity to services: While enjoying a secluded position, the ruin is still close to all essential services, such as shops, restaurants and more. If you are a lover of traditions and rustic atmospheres, this is the opportunity perfect for you. Don't miss this opportunity to transform an ancient ruin into a welcoming home with your own unique style.