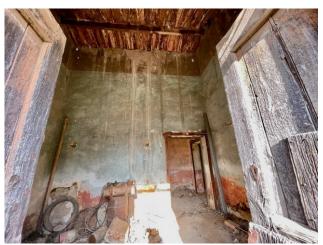

## 188 sq.m. | Bedrooms: 3 | Rooms: 1

Ruin with Building Courtyard for Sale in Buddusò

Have you ever dreamed of restoring an ancient residence and making it your oasis of tranquillity? This fascinating sales opportunity offers a roofless ruin of 95 m2 and a building courtyard of 467 m2 in the suggestive context of Buddusò.

Property features:

Restoration potential: With a well-thought-out renovation project, this ruin can be transformed into a delightful home or a charming holiday home, allowing you to experience an authentic life in the heart of Sardinia. Buildable courtyard: The generously sized courtyard offers an ideal area for building a house, a garden or a panoramic terrace, where you can enjoy moments of relaxation and conviviality with family and friends. Quiet location: Immersed in the tranquility of the village of Buddusò, this property offers an intimate and relaxing environment, away from hustle and bustle of the city. Proximity to services: While enjoying a secluded position, the ruin is still close to all essential services, such as shops, restaurants and more. If you are a lover of traditions and rustic atmospheres, this is the opportunity perfect for you. Don't miss this opportunity to transform an ancient ruin into a welcoming home with your own unique style.