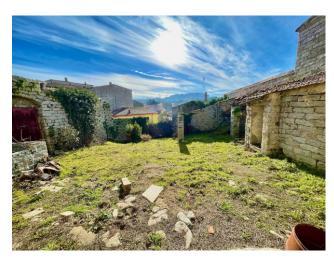

## 188 sq.m. | Bedrooms: 3 | Rooms: 1

Ruin with Building Courtyard for Sale in Buddusò

Have you ever dreamed of restoring an ancient residence and making it your oasis of tranquillity? This fascinating sales opportunity offers a roofless ruin of 95 m2 and a building courtyard of 467 m2 in the suggestive context of Buddusò.

Property features:

Restoration potential: With a well-thought-out renovation project, this ruin can be transformed into a delightful home or a charming holiday home, allowing you to experience an authentic life in the heart of Sardinia. Buildable courtyard: The generously sized courtyard offers an ideal area for building a house, a garden or a panoramic terrace, where you can enjoy moments of relaxation and conviviality with family and friends. Quiet location: Immersed in the tranquility of the village of Buddusò, this property offers an intimate and relaxing environment, away from hustle and bustle of the city. Proximity to services: While enjoying a secluded position, the ruin is still close to all essential services, such as shops, restaurants and more. If you are a lover of traditions and rustic atmospheres, this is the opportunity perfect for you. Don't miss this opportunity to transform an ancient ruin into a welcoming home with your own unique style.