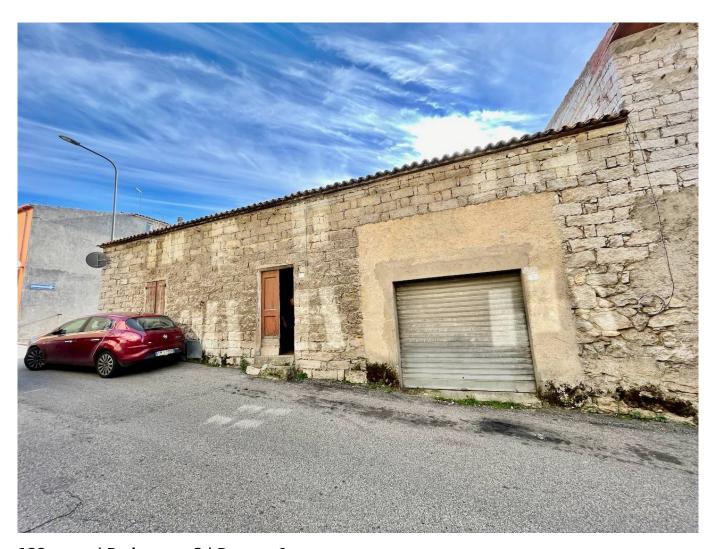

## 188 sq.m. | Bedrooms: 3 | Rooms: 1

Ruin with Building Courtyard for Sale in Buddusò

Have you ever dreamed of restoring an ancient residence and making it your oasis of tranquillity? This fascinating sales opportunity offers a roofless ruin of 95 m2 and a building courtyard of 467 m2 in the suggestive context of Buddusò.

Property features:

Restoration potential: With a well-thought-out renovation project, this ruin can be transformed into a delightful home or a charming holiday home, allowing you to experience an authentic life in the heart of Sardinia. Buildable courtyard: The generously sized courtyard offers an ideal area for building a house, a garden or a panoramic terrace, where you can enjoy moments of relaxation and conviviality with family and friends. Quiet location: Immersed in the tranquility of the village of Buddusò, this property offers an intimate and relaxing environment, away from hustle and bustle of the city. Proximity to services: While enjoying a secluded position, the ruin is still close to all essential services, such as shops, restaurants and more. If you are a lover of traditions and rustic atmospheres, this is the opportunity perfect for you. Don't miss this opportunity to transform an ancient ruin into a welcoming home with your own unique style.

## **Features**

| Property ID: CBI040-775-10407     | Contract: Sale                      |
|-----------------------------------|-------------------------------------|
| Categoria: Rustic/Farmhouse/Court | Address: corso Regina Elena, 18     |
| Zip Code: 7020                    | Municipality: Buddusò               |
| Total sqm: 188 sq.m.              | Bedrooms: 3                         |
| Rooms: 1                          | Internal condition: To be renovated |
| Garage: Shed                      |                                     |