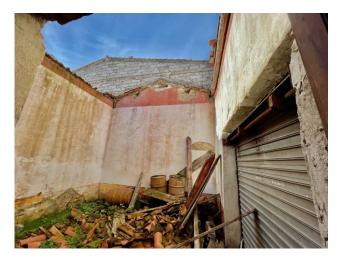

## 188 sq.m. | Bedrooms: 3 | Rooms: 1

Ruin with Building Courtyard for Sale in Buddusò

Have you ever dreamed of restoring an ancient residence and making it your oasis of tranquillity? This fascinating sales opportunity offers a roofless ruin of 95 m2 and a building courtyard of 467 m2 in the suggestive context of Buddusò.

Property features:

Restoration potential: With a well-thought-out renovation project, this ruin can be transformed into a delightful home or a charming holiday home, allowing you to experience an authentic life in the heart of Sardinia. Buildable courtyard: The generously sized courtyard offers an ideal area for building a house, a garden or a panoramic terrace, where you can enjoy moments of relaxation and conviviality with family and friends. Quiet location: Immersed in the tranquility of the village of Buddusò, this property offers an intimate and relaxing environment, away from hustle and bustle of the city. Proximity to services: While enjoying a secluded position, the ruin is still close to all essential services, such as shops, restaurants and more. If you are a lover of traditions and rustic atmospheres, this is the opportunity perfect for you. Don't miss this opportunity to transform an ancient ruin into a welcoming home with your own unique style.