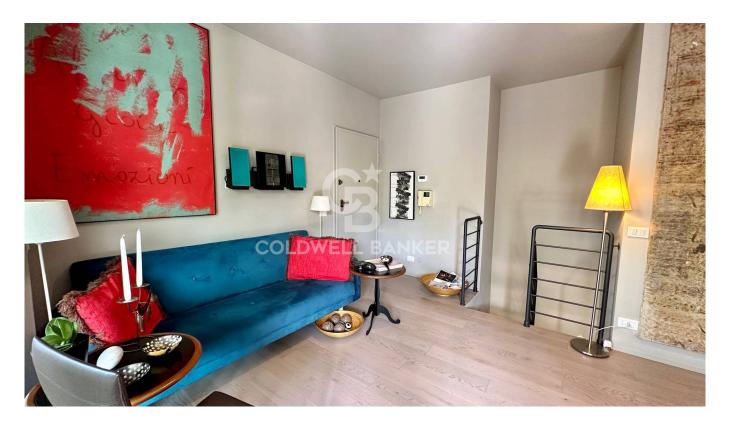

Upon entering we are welcomed by the living room which overlooks the private garden of about 45 square meters with large windows, organized with a patio where you can eat and enjoy the outdoor space in all seasons of the year and a kitchen with island open onto the living area which completes this space.