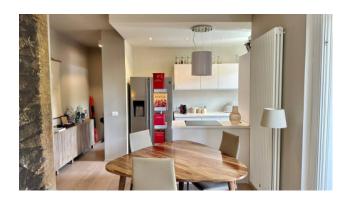

Upon entering we are welcomed by the living room which overlooks the private garden of about 45 square meters with large windows, organized with a patio where you can eat and enjoy the outdoor space in all seasons of the year and a kitchen with island open onto the living area which completes this space.