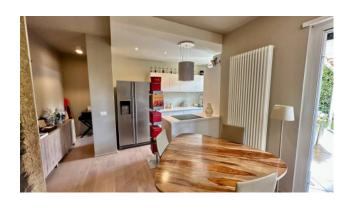

Upon entering we are welcomed by the living room which overlooks the private garden of about 45 square meters with large windows, organized with a patio where you can eat and enjoy the outdoor space in all seasons of the year and a kitchen with island open onto the living area which completes this space.