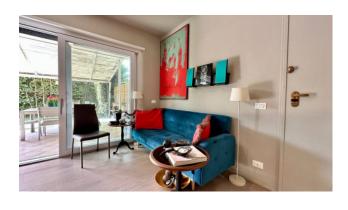

Upon entering we are welcomed by the living room which overlooks the private garden of about 45 square meters with large windows, organized with a patio where you can eat and enjoy the outdoor space in all seasons of the year and a kitchen with island open onto the living area which completes this space.

Also on the ground floor we find the master bedroom with en suite bathroom.

In the basement we have two more bedrooms, a laundry room and an outdoor space with large windows that can have different uses. The property includes a comfortable cellar and a garage.