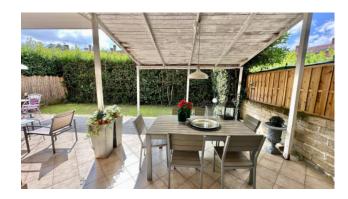

Upon entering we are welcomed by the living room which overlooks the private garden of about 45 square meters with large windows, organized with a patio where you can eat and enjoy the outdoor space in all seasons of the year and a kitchen with island open onto the living area which completes this space.