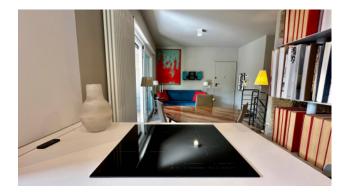

Upon entering we are welcomed by the living room which overlooks the private garden of about 45 square meters with large windows, organized with a patio where you can eat and enjoy the outdoor space in all seasons of the year and a kitchen with island open onto the living area which completes this space.