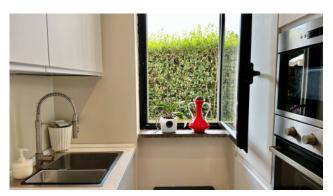

Upon entering we are welcomed by the living room which overlooks the private garden of about 45 square meters with large windows, organized with a patio where you can eat and enjoy the outdoor space in all seasons of the year and a kitchen with island open onto the living area which completes this space.