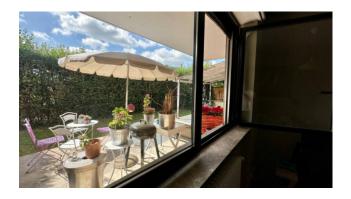

Upon entering we are welcomed by the living room which overlooks the private garden of about 45 square meters with large windows, organized with a patio where you can eat and enjoy the outdoor space in all seasons of the year and a kitchen with island open onto the living area which completes this space.