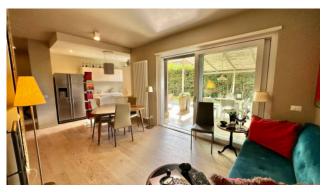

Upon entering we are welcomed by the living room which overlooks the private garden of about 45 square meters with large windows, organized with a patio where you can eat and enjoy the outdoor space in all seasons of the year and a kitchen with island open onto the living area which completes this space.