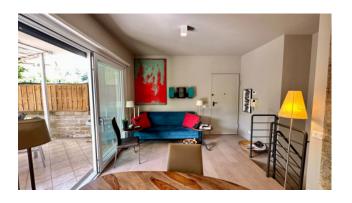

Upon entering we are welcomed by the living room which overlooks the private garden of about 45 square meters with large windows, organized with a patio where you can eat and enjoy the outdoor space in all seasons of the year and a kitchen with island open onto the living area which completes this space.