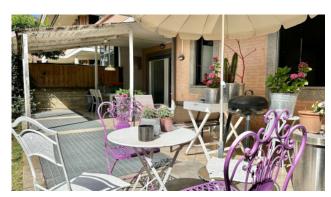

Upon entering we are welcomed by the living room which overlooks the private garden of about 45 square meters with large windows, organized with a patio where you can eat and enjoy the outdoor space in all seasons of the year and a kitchen with island open onto the living area which completes this space.