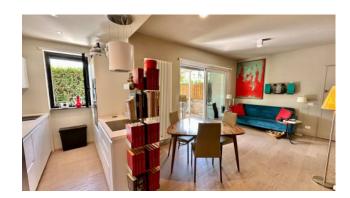

Upon entering we are welcomed by the living room which overlooks the private garden of about 45 square meters with large windows, organized with a patio where you can eat and enjoy the outdoor space in all seasons of the year and a kitchen with island open onto the living area which completes this space.