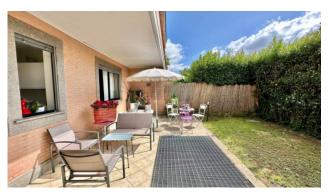

Upon entering we are welcomed by the living room which overlooks the private garden of about 45 square meters with large windows, organized with a patio where you can eat and enjoy the outdoor space in all seasons of the year and a kitchen with island open onto the living area which completes this space.