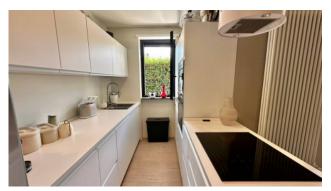

Upon entering we are welcomed by the living room which overlooks the private garden of about 45 square meters with large windows, organized with a patio where you can eat and enjoy the outdoor space in all seasons of the year and a kitchen with island open onto the living area which completes this space.