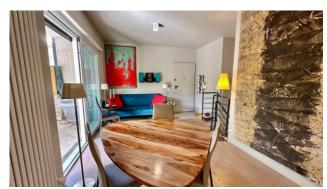

Upon entering we are welcomed by the living room which overlooks the private garden of about 45 square meters with large windows, organized with a patio where you can eat and enjoy the outdoor space in all seasons of the year and a kitchen with island open onto the living area which completes this space.