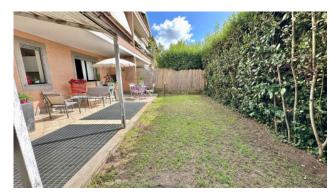

Upon entering we are welcomed by the living room which overlooks the private garden of about 45 square meters with large windows, organized with a patio where you can eat and enjoy the outdoor space in all seasons of the year and a kitchen with island open onto the living area which completes this space.

Also on the ground floor we find the master bedroom with en suite bathroom.

In the basement we have two more bedrooms, a laundry room and an outdoor space with large windows that can have different uses. The property includes a comfortable cellar and a garage.