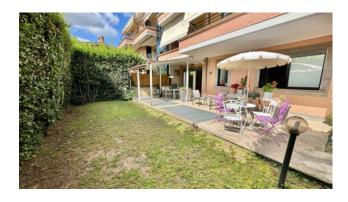

Upon entering we are welcomed by the living room which overlooks the private garden of about 45 square meters with large windows, organized with a patio where you can eat and enjoy the outdoor space in all seasons of the year and a kitchen with island open onto the living area which completes this space.