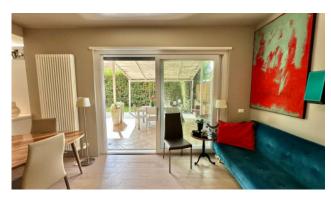

Upon entering we are welcomed by the living room which overlooks the private garden of about 45 square meters with large windows, organized with a patio where you can eat and enjoy the outdoor space in all seasons of the year and a kitchen with island open onto the living area which completes this space.

Also on the ground floor we find the master bedroom with en suite bathroom.

In the basement we have two more bedrooms, a laundry room and an outdoor space with large windows that can have different uses. The property includes a comfortable cellar and a garage.