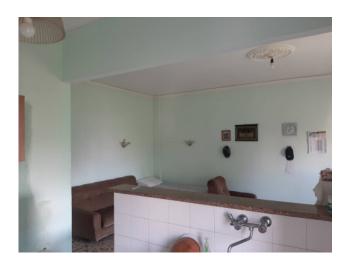

The house is perfectly balanced between the living and sleeping areas in its interior spaces and is functional for everyday life.

Entrance on large hallway, living area with lounge and semi-habitable kitchen with balcony, bathroom with window and sleeping area with two double bedrooms.

The apartment has the original finishes of the time and their renovation is advisable. Central heating and cellar in the basement. Free in August 2024.