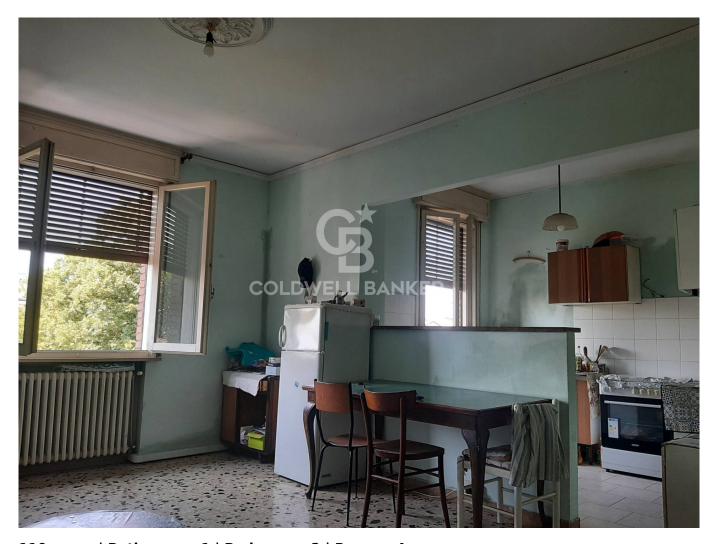

The house is perfectly balanced between the living and sleeping areas in its interior spaces and is functional for everyday life.

Entrance on large hallway, living area with lounge and semi-habitable kitchen with balcony, bathroom with window and sleeping area with two double bedrooms.

The apartment has the original finishes of the time and their renovation is advisable. Central heating and cellar in the basement. Free in August 2024.