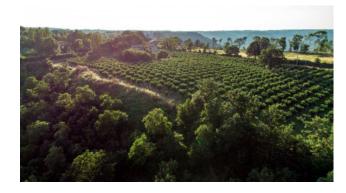

## 496.480 sq.m.

Welcome to the Bagnoregio (VT) farm, a jewel set in the suggestive hamlet of Vetriolo. With its extensive contiguous grounds, which extend for a total of 49 hectares and 6,480 square meters, this property represents a true agricultural oasis. In addition to this, you can admire two spacious sheds for a total of 388 square meters.

The company's privileged position is underlined by its four convenient accesses from the Provincial Road 131, which facilitate travel and facilitate daily operations.

The land extends over a hilly profile, with a flatter portion along the access road. Here is a detail of the different locations of the land:

A majestic hazelnut grove covers 18 hectares and 9,700 square meters, featuring a sophisticated irrigation system. Here you will find hazel trees aged between 5 and 7 years, ready to give you a generous production.