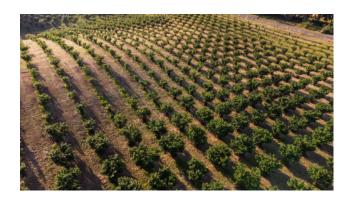

A majestic hazelnut grove covers 18 hectares and 9,700 square meters, featuring a sophisticated irrigation system. Here you will find hazel trees aged between 5 and 7 years, ready to give you a generous production.