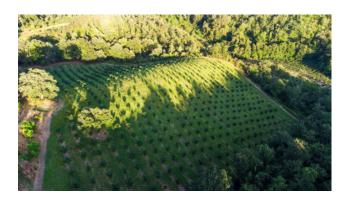

A majestic hazelnut grove covers 18 hectares and 9,700 square meters, featuring a sophisticated irrigation system. Here you will find hazel trees aged between 5 and 7 years, ready to give you a generous production.