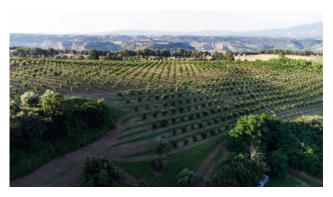

A majestic hazelnut grove covers 18 hectares and 9,700 square meters, featuring a sophisticated irrigation system. Here you will find hazel trees aged between 5 and 7 years, ready to give you a generous production.

A luxuriant 3,200 square meter olive grove welcomes you with its fine varieties of olive trees, promising a high quality oil and a unique sensory experience.

An arable area of 3 hectares and 6,600 square meters provides fertile ground for varied crops and exceptional yields.