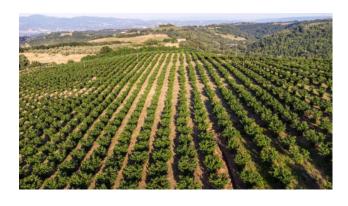

A majestic hazelnut grove covers 18 hectares and 9,700 square meters, featuring a sophisticated irrigation system. Here you will find hazel trees aged between 5 and 7 years, ready to give you a generous production.

A luxuriant 3,200 square meter olive grove welcomes you with its fine varieties of olive trees, promising a high quality oil and a unique sensory experience.

An arable area of 3 hectares and 6,600 square meters provides fertile ground for varied crops and exceptional yields.