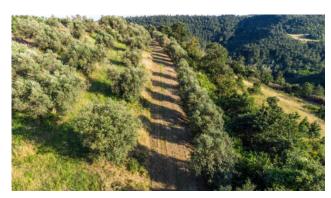

A luxuriant 3,200 square meter olive grove welcomes you with its fine varieties of olive trees, promising a high quality oil and a unique sensory experience.

An arable area of 3 hectares and 6,600 square meters provides fertile ground for varied crops and exceptional yields.