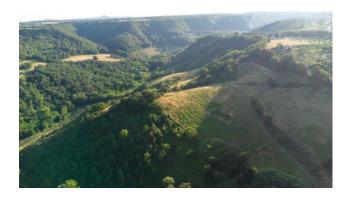

A picturesque 5-hectare, 400-square-metre pasture meadow provides a haven for grazing animals, providing a serene and abundant environment for their well-being.

A charming wooded pasture of 7 hectares and 5,800 square meters combines trees and vegetation to create a natural and relaxing atmosphere, ideal for strolling and enjoying the beauty of the surroundings.

Finally, an area of 12 hectares and 3,200 square meters is dedicated to a luxuriant forest and uncultivated land, offering a refuge for the local flora and fauna and contributing to the ecological balance.