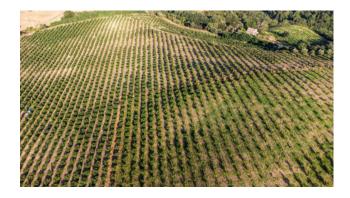

A majestic hazelnut grove covers 18 hectares and 9,700 square meters, featuring a sophisticated irrigation system. Here you will find hazel trees aged between 5 and 7 years, ready to give you a generous production.