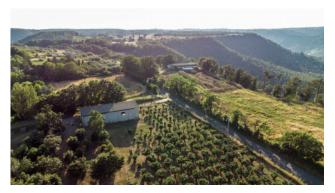

## 496.480 sq.m.

Welcome to the Bagnoregio (VT) farm, a jewel set in the suggestive hamlet of Vetriolo. With its extensive contiguous grounds, which extend for a total of 49 hectares and 6,480 square meters, this property represents a true agricultural oasis. In addition to this, you can admire two spacious sheds for a total of 388 square meters.

A picturesque 5-hectare, 400-square-metre pasture meadow provides a haven for grazing animals, providing a serene and abundant environment for their well-being.

A charming wooded pasture of 7 hectares and 5,800 square meters combines trees and vegetation to create a natural and relaxing atmosphere, ideal for strolling and enjoying the beauty of the surroundings.