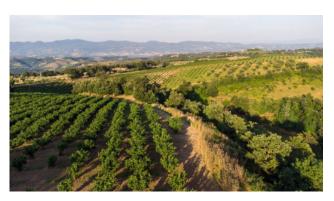

The company's privileged position is underlined by its four convenient accesses from the Provincial Road 131, which facilitate travel and facilitate daily operations.

The land extends over a hilly profile, with a flatter portion along the access road. Here is a detail of the different locations of the land:

A picturesque 5-hectare, 400-square-metre pasture meadow provides a haven for grazing animals, providing a serene and abundant environment for their well-being.

A charming wooded pasture of 7 hectares and 5,800 square meters combines trees and vegetation to create a natural and relaxing atmosphere, ideal for strolling and enjoying the beauty of the surroundings.

Finally, an area of 12 hectares and 3,200 square meters is dedicated to a luxuriant forest and uncultivated land, offering a refuge for the local flora and fauna and contributing to the ecological balance.