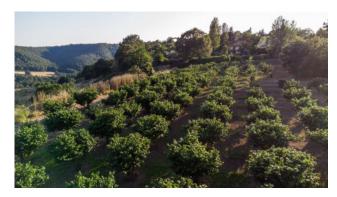

## 496.480 sq.m.

Welcome to the Bagnoregio (VT) farm, a jewel set in the suggestive hamlet of Vetriolo. With its extensive contiguous grounds, which extend for a total of 49 hectares and 6,480 square meters, this property represents a true agricultural oasis. In addition to this, you can admire two spacious sheds for a total of 388 square meters.

A majestic hazelnut grove covers 18 hectares and 9,700 square meters, featuring a sophisticated irrigation system. Here you will find hazel trees aged between 5 and 7 years, ready to give you a generous production.