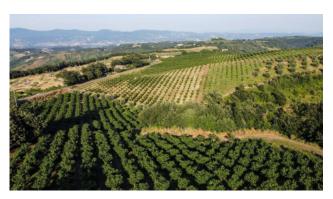

A majestic hazelnut grove covers 18 hectares and 9,700 square meters, featuring a sophisticated irrigation system. Here you will find hazel trees aged between 5 and 7 years, ready to give you a generous production.

A luxuriant 3,200 square meter olive grove welcomes you with its fine varieties of olive trees, promising a high quality oil and a unique sensory experience.

An arable area of 3 hectares and 6,600 square meters provides fertile ground for varied crops and exceptional yields.