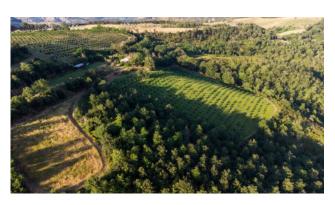

A luxuriant 3,200 square meter olive grove welcomes you with its fine varieties of olive trees, promising a high quality oil and a unique sensory experience.

An arable area of 3 hectares and 6,600 square meters provides fertile ground for varied crops and exceptional yields.

A picturesque 5-hectare, 400-square-metre pasture meadow provides a haven for grazing animals, providing a serene and abundant environment for their well-being.

A charming wooded pasture of 7 hectares and 5,800 square meters combines trees and vegetation to create a natural and relaxing atmosphere, ideal for strolling and enjoying the beauty of the surroundings.