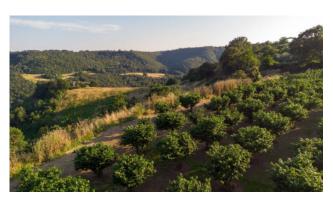

The company's privileged position is underlined by its four convenient accesses from the Provincial Road 131, which facilitate travel and facilitate daily operations.

The land extends over a hilly profile, with a flatter portion along the access road. Here is a detail of the different locations of the land:

A majestic hazelnut grove covers 18 hectares and 9,700 square meters, featuring a sophisticated irrigation system. Here you will find hazel trees aged between 5 and 7 years, ready to give you a generous production.