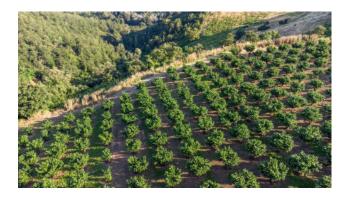

A majestic hazelnut grove covers 18 hectares and 9,700 square meters, featuring a sophisticated irrigation system. Here you will find hazel trees aged between 5 and 7 years, ready to give you a generous production.