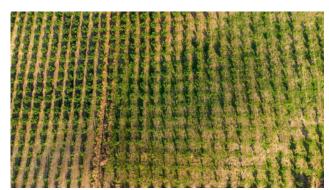

A majestic hazelnut grove covers 18 hectares and 9,700 square meters, featuring a sophisticated irrigation system. Here you will find hazel trees aged between 5 and 7 years, ready to give you a generous production.

A luxuriant 3,200 square meter olive grove welcomes you with its fine varieties of olive trees, promising a high quality oil and a unique sensory experience.

An arable area of 3 hectares and 6,600 square meters provides fertile ground for varied crops and exceptional yields.