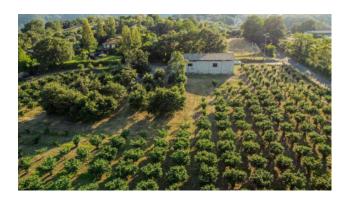

## 496.480 sq.m.

Welcome to the Bagnoregio (VT) farm, a jewel set in the suggestive hamlet of Vetriolo. With its extensive contiguous grounds, which extend for a total of 49 hectares and 6,480 square meters, this property represents a true agricultural oasis. In addition to this, you can admire two spacious sheds for a total of 388 square meters.

A majestic hazelnut grove covers 18 hectares and 9,700 square meters, featuring a sophisticated irrigation system. Here you will find hazel trees aged between 5 and 7 years, ready to give you a generous production.