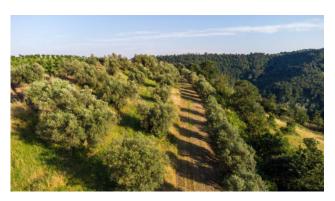

A luxuriant 3,200 square meter olive grove welcomes you with its fine varieties of olive trees, promising a high quality oil and a unique sensory experience.

An arable area of 3 hectares and 6,600 square meters provides fertile ground for varied crops and exceptional yields.

A picturesque 5-hectare, 400-square-metre pasture meadow provides a haven for grazing animals, providing a serene and abundant environment for their well-being.

A charming wooded pasture of 7 hectares and 5,800 square meters combines trees and vegetation to create a natural and relaxing atmosphere, ideal for strolling and enjoying the beauty of the surroundings.