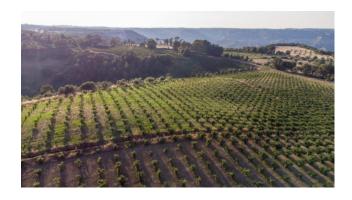

A luxuriant 3,200 square meter olive grove welcomes you with its fine varieties of olive trees, promising a high quality oil and a unique sensory experience.

An arable area of 3 hectares and 6,600 square meters provides fertile ground for varied crops and exceptional yields.

A picturesque 5-hectare, 400-square-metre pasture meadow provides a haven for grazing animals, providing a serene and abundant environment for their well-being.

A charming wooded pasture of 7 hectares and 5,800 square meters combines trees and vegetation to create a natural and relaxing atmosphere, ideal for strolling and enjoying the beauty of the surroundings.