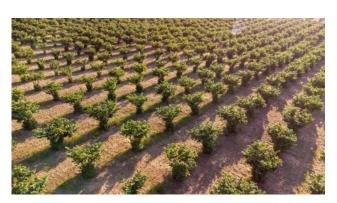

A majestic hazelnut grove covers 18 hectares and 9,700 square meters, featuring a sophisticated irrigation system. Here you will find hazel trees aged between 5 and 7 years, ready to give you a generous production.

A luxuriant 3,200 square meter olive grove welcomes you with its fine varieties of olive trees, promising a high quality oil and a unique sensory experience.

An arable area of 3 hectares and 6,600 square meters provides fertile ground for varied crops and exceptional yields.