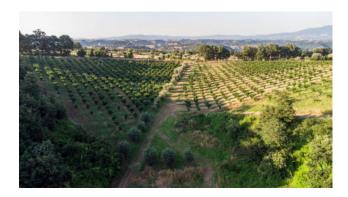

A luxuriant 3,200 square meter olive grove welcomes you with its fine varieties of olive trees, promising a high quality oil and a unique sensory experience.

An arable area of 3 hectares and 6,600 square meters provides fertile ground for varied crops and exceptional yields.

A picturesque 5-hectare, 400-square-metre pasture meadow provides a haven for grazing animals, providing a serene and abundant environment for their well-being.

A charming wooded pasture of 7 hectares and 5,800 square meters combines trees and vegetation to create a natural and relaxing atmosphere, ideal for strolling and enjoying the beauty of the surroundings.