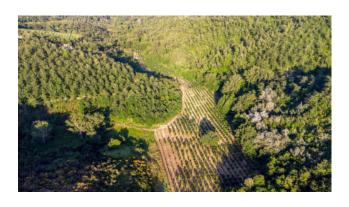

A picturesque 5-hectare, 400-square-metre pasture meadow provides a haven for grazing animals, providing a serene and abundant environment for their well-being.

A charming wooded pasture of 7 hectares and 5,800 square meters combines trees and vegetation to create a natural and relaxing atmosphere, ideal for strolling and enjoying the beauty of the surroundings.

Finally, an area of 12 hectares and 3,200 square meters is dedicated to a luxuriant forest and uncultivated land, offering a refuge for the local flora and fauna and contributing to the ecological balance.