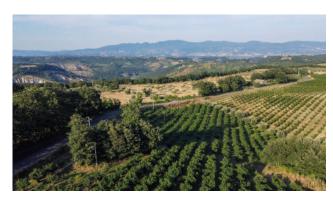

## 496.480 sq.m.

Welcome to the Bagnoregio (VT) farm, a jewel set in the suggestive hamlet of Vetriolo. With its extensive contiguous grounds, which extend for a total of 49 hectares and 6,480 square meters, this property represents a true agricultural oasis. In addition to this, you can admire two spacious sheds for a total of 388 square meters.

The company's privileged position is underlined by its four convenient accesses from the Provincial Road 131, which facilitate travel and facilitate daily operations.

The land extends over a hilly profile, with a flatter portion along the access road. Here is a detail of the different locations of the land:

A majestic hazelnut grove covers 18 hectares and 9,700 square meters, featuring a sophisticated irrigation system. Here you will find hazel trees aged between 5 and 7 years, ready to give you a generous production.