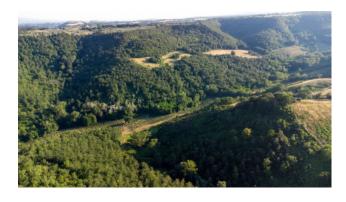

The company's privileged position is underlined by its four convenient accesses from the Provincial Road 131, which facilitate travel and facilitate daily operations.

The land extends over a hilly profile, with a flatter portion along the access road. Here is a detail of the different locations of the land:

A picturesque 5-hectare, 400-square-metre pasture meadow provides a haven for grazing animals, providing a serene and abundant environment for their well-being.

A charming wooded pasture of 7 hectares and 5,800 square meters combines trees and vegetation to create a natural and relaxing atmosphere, ideal for strolling and enjoying the beauty of the surroundings.

Finally, an area of 12 hectares and 3,200 square meters is dedicated to a luxuriant forest and uncultivated land, offering a refuge for the local flora and fauna and contributing to the ecological balance.