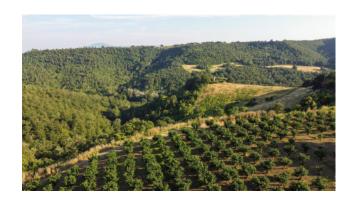

A picturesque 5-hectare, 400-square-metre pasture meadow provides a haven for grazing animals, providing a serene and abundant environment for their well-being.

A charming wooded pasture of 7 hectares and 5,800 square meters combines trees and vegetation to create a natural and relaxing atmosphere, ideal for strolling and enjoying the beauty of the surroundings.

Finally, an area of 12 hectares and 3,200 square meters is dedicated to a luxuriant forest and uncultivated land, offering a refuge for the local flora and fauna and contributing to the ecological balance.