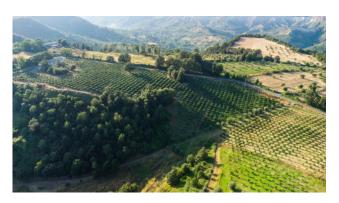

A majestic hazelnut grove covers 18 hectares and 9,700 square meters, featuring a sophisticated irrigation system. Here you will find hazel trees aged between 5 and 7 years, ready to give you a generous production.

A luxuriant 3,200 square meter olive grove welcomes you with its fine varieties of olive trees, promising a high quality oil and a unique sensory experience.

An arable area of 3 hectares and 6,600 square meters provides fertile ground for varied crops and exceptional yields.

A picturesque 5-hectare, 400-square-metre pasture meadow provides a haven for grazing animals, providing a serene and abundant environment for their well-being.

A charming wooded pasture of 7 hectares and 5,800 square meters combines trees and vegetation to create a natural and relaxing atmosphere, ideal for strolling and enjoying the beauty of the surroundings.