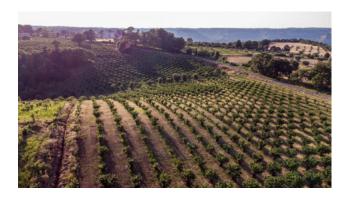

A majestic hazelnut grove covers 18 hectares and 9,700 square meters, featuring a sophisticated irrigation system. Here you will find hazel trees aged between 5 and 7 years, ready to give you a generous production.