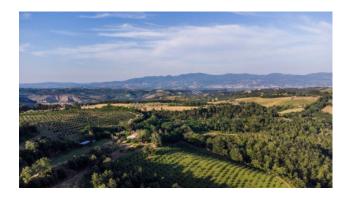

A picturesque 5-hectare, 400-square-metre pasture meadow provides a haven for grazing animals, providing a serene and abundant environment for their well-being.

A charming wooded pasture of 7 hectares and 5,800 square meters combines trees and vegetation to create a natural and relaxing atmosphere, ideal for strolling and enjoying the beauty of the surroundings.