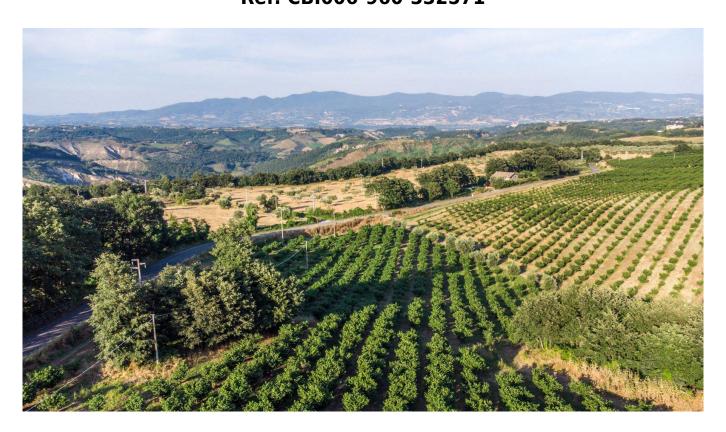

## 496.480 sq.m.

Welcome to the Bagnoregio (VT) farm, a jewel set in the suggestive hamlet of Vetriolo. With its extensive contiguous grounds, which extend for a total of 49 hectares and 6,480 square meters, this property represents a true agricultural oasis. In addition to this, you can admire two spacious sheds for a total of 388 square meters.

The company's privileged position is underlined by its four convenient accesses from the Provincial Road 131, which facilitate travel and facilitate daily operations.

The land extends over a hilly profile, with a flatter portion along the access road. Here is a detail of the different locations of the land:

A majestic hazelnut grove covers 18 hectares and 9,700 square meters, featuring a sophisticated irrigation system. Here you will find hazel trees aged between 5 and 7 years, ready to give you a generous production.