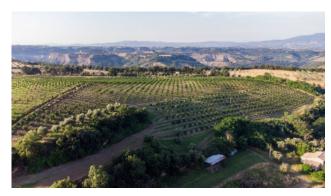

## 496.480 sq.m.

Welcome to the Bagnoregio (VT) farm, a jewel set in the suggestive hamlet of Vetriolo. With its extensive contiguous grounds, which extend for a total of 49 hectares and 6,480 square meters, this property represents a true agricultural oasis. In addition to this, you can admire two spacious sheds for a total of 388 square meters.

The company's privileged position is underlined by its four convenient accesses from the Provincial Road 131, which facilitate travel and facilitate daily operations.

The land extends over a hilly profile, with a flatter portion along the access road. Here is a detail of the different locations of the land: