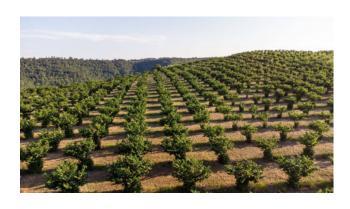

A majestic hazelnut grove covers 18 hectares and 9,700 square meters, featuring a sophisticated irrigation system. Here you will find hazel trees aged between 5 and 7 years, ready to give you a generous production.