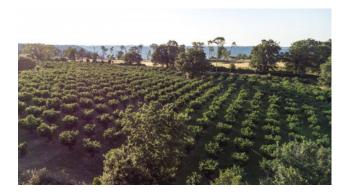

A majestic hazelnut grove covers 18 hectares and 9,700 square meters, featuring a sophisticated irrigation system. Here you will find hazel trees aged between 5 and 7 years, ready to give you a generous production.