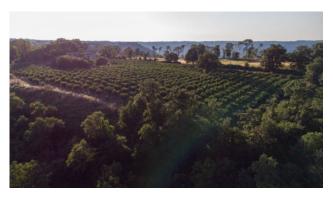

## 496.480 sq.m.

Welcome to the Bagnoregio (VT) farm, a jewel set in the suggestive hamlet of Vetriolo. With its extensive contiguous grounds, which extend for a total of 49 hectares and 6,480 square meters, this property represents a true agricultural oasis. In addition to this, you can admire two spacious sheds for a total of 388 square meters.

The company's privileged position is underlined by its four convenient accesses from the Provincial Road 131, which facilitate travel and facilitate daily operations.

The land extends over a hilly profile, with a flatter portion along the access road. Here is a detail of the different locations of the land:

A majestic hazelnut grove covers 18 hectares and 9,700 square meters, featuring a sophisticated irrigation system. Here you will find hazel trees aged between 5 and 7 years, ready to give you a generous production.