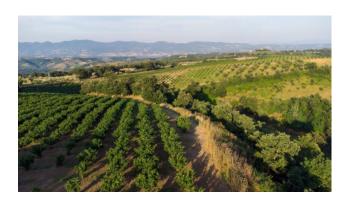

A picturesque 5-hectare, 400-square-metre pasture meadow provides a haven for grazing animals, providing a serene and abundant environment for their well-being.

A charming wooded pasture of 7 hectares and 5,800 square meters combines trees and vegetation to create a natural and relaxing atmosphere, ideal for strolling and enjoying the beauty of the surroundings.