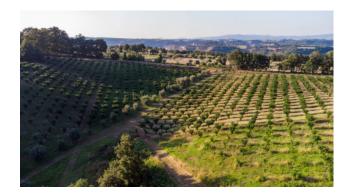

A majestic hazelnut grove covers 18 hectares and 9,700 square meters, featuring a sophisticated irrigation system. Here you will find hazel trees aged between 5 and 7 years, ready to give you a generous production.

Finally, an area of 12 hectares and 3,200 square meters is dedicated to a luxuriant forest and uncultivated land, offering a refuge for the local flora and fauna and contributing to the ecological balance.