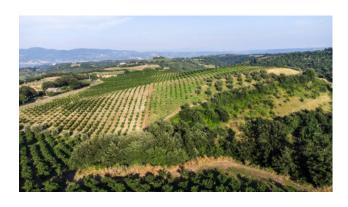

A luxuriant 3,200 square meter olive grove welcomes you with its fine varieties of olive trees, promising a high quality oil and a unique sensory experience.

An arable area of 3 hectares and 6,600 square meters provides fertile ground for varied crops and exceptional yields.