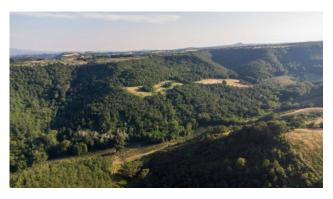

## 496.480 sq.m.

Welcome to the Bagnoregio (VT) farm, a jewel set in the suggestive hamlet of Vetriolo. With its extensive contiguous grounds, which extend for a total of 49 hectares and 6,480 square meters, this property represents a true agricultural oasis. In addition to this, you can admire two spacious sheds for a total of 388 square meters.

The company's privileged position is underlined by its four convenient accesses from the Provincial Road 131, which facilitate travel and facilitate daily operations.

The land extends over a hilly profile, with a flatter portion along the access road. Here is a detail of the different locations of the land: