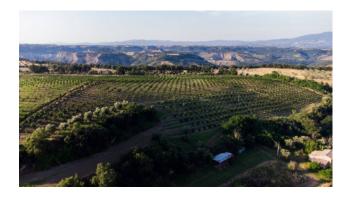

A majestic hazelnut grove covers 18 hectares and 9,700 square meters, featuring a sophisticated irrigation system. Here you will find hazel trees aged between 5 and 7 years, ready to give you a generous production.

A luxuriant 3,200 square meter olive grove welcomes you with its fine varieties of olive trees, promising a high quality oil and a unique sensory experience.

An arable area of 3 hectares and 6,600 square meters provides fertile ground for varied crops and exceptional yields.