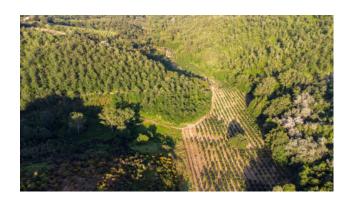

A majestic hazelnut grove covers 18 hectares and 9,700 square meters, featuring a sophisticated irrigation system. Here you will find hazel trees aged between 5 and 7 years, ready to give you a generous production.