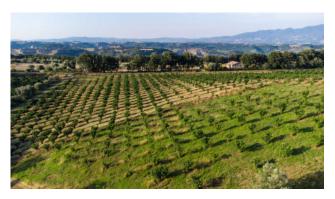

A majestic hazelnut grove covers 18 hectares and 9,700 square meters, featuring a sophisticated irrigation system. Here you will find hazel trees aged between 5 and 7 years, ready to give you a generous production.

A luxuriant 3,200 square meter olive grove welcomes you with its fine varieties of olive trees, promising a high quality oil and a unique sensory experience.

An arable area of 3 hectares and 6,600 square meters provides fertile ground for varied crops and exceptional yields.