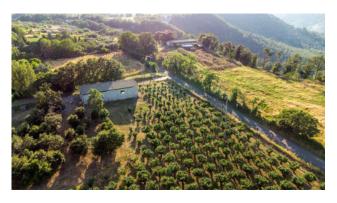

## 496.480 sq.m.

Welcome to the Bagnoregio (VT) farm, a jewel set in the suggestive hamlet of Vetriolo. With its extensive contiguous grounds, which extend for a total of 49 hectares and 6,480 square meters, this property represents a true agricultural oasis. In addition to this, you can admire two spacious sheds for a total of 388 square meters.

A majestic hazelnut grove covers 18 hectares and 9,700 square meters, featuring a sophisticated irrigation system. Here you will find hazel trees aged between 5 and 7 years, ready to give you a generous production.

A luxuriant 3,200 square meter olive grove welcomes you with its fine varieties of olive trees, promising a high quality oil and a unique sensory experience.

An arable area of 3 hectares and 6,600 square meters provides fertile ground for varied crops and exceptional yields.