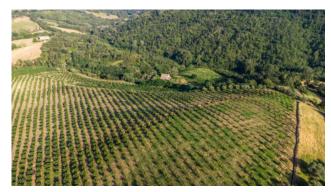

## 496.480 sq.m.

Welcome to the Bagnoregio (VT) farm, a jewel set in the suggestive hamlet of Vetriolo. With its extensive contiguous grounds, which extend for a total of 49 hectares and 6,480 square meters, this property represents a true agricultural oasis. In addition to this, you can admire two spacious sheds for a total of 388 square meters.

A majestic hazelnut grove covers 18 hectares and 9,700 square meters, featuring a sophisticated irrigation system. Here you will find hazel trees aged between 5 and 7 years, ready to give you a generous production.