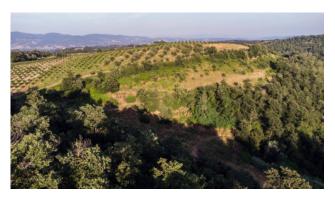

The company's privileged position is underlined by its four convenient accesses from the Provincial Road 131, which facilitate travel and facilitate daily operations.

The land extends over a hilly profile, with a flatter portion along the access road. Here is a detail of the different locations of the land:

Finally, an area of 12 hectares and 3,200 square meters is dedicated to a luxuriant forest and uncultivated land, offering a refuge for the local flora and fauna and contributing to the ecological balance.