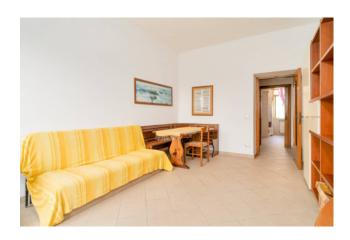

## 120 sq.m. | Bathrooms: 1 | Bedrooms: 3 | Rooms: 4

Tolfa (RM), Via Lizzera n.18

The Coldwell Banker agency in Santa Marinella offers for sale a 120 sqm commercial apartment located in the Municipality of Tolfa (RM), on the second floor of a building without a lift. The property is composed as follows: large entrance hall, lounge with access to a balcony, eat-in kitchen with veranda balcony, 3 large bedrooms, one of which with exit to the same balcony as the living room and bathroom with exit to another veranda balcony. It is possible to change the current layout of the building as the internal walls are purely partitions. The property is characterized by the excellent exposure it enjoys, on three sides, which make it very bright and airy. It is in a good state of maintenance and is equipped with independent heating. Excellent location, a stone's throw from the center of Tolfa and in the immediate vicinity of all essential services. Excellent solution as a first home, given the large size at a very affordable price!!