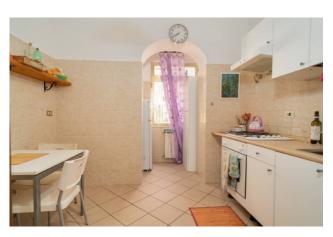

## 120 sq.m. | Bathrooms: 1 | Bedrooms: 3 | Rooms: 4

Tolfa (RM), Via Lizzera n.18

The Coldwell Banker agency in Santa Marinella offers for sale a 120 sqm commercial apartment located in the Municipality of Tolfa (RM), on the second floor of a building without a lift. The property is composed as follows: large entrance hall, lounge with access to a balcony, eat-in kitchen with veranda balcony, 3 large bedrooms, one of which with exit to the same balcony as the living room and bathroom with exit to another veranda balcony. It is possible to change the current layout of the building as the internal walls are purely partitions. The property is characterized by the excellent exposure it enjoys, on three sides, which make it very bright and airy. It is in a good state of maintenance and is equipped with independent heating. Excellent location, a stone's throw from the center of Tolfa and in the immediate vicinity of all essential services. Excellent solution as a first home, given the large size at a very affordable price!!