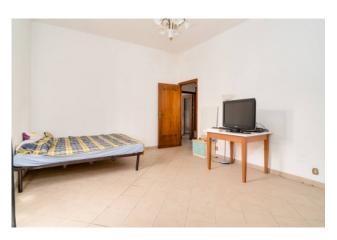

## 120 sq.m. | Bathrooms: 1 | Bedrooms: 3 | Rooms: 4

Tolfa (RM), Via Lizzera n.18

The Coldwell Banker agency in Santa Marinella offers for sale a 120 sqm commercial apartment located in the Municipality of Tolfa (RM), on the second floor of a building without a lift. The property is composed as follows: large entrance hall, lounge with access to a balcony, eat-in kitchen with veranda balcony, 3 large bedrooms, one of which with exit to the same balcony as the living room and bathroom with exit to another veranda balcony. It is possible to change the current layout of the building as the internal walls are purely partitions. The property is characterized by the excellent exposure it enjoys, on three sides, which make it very bright and airy. It is in a good state of maintenance and is equipped with independent heating. Excellent location, a stone's throw from the center of Tolfa and in the immediate vicinity of all essential services. Excellent solution as a first home, given the large size at a very affordable price!!