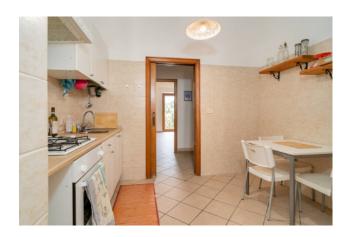

## 120 sq.m. | Bathrooms: 1 | Bedrooms: 3 | Rooms: 4

Tolfa (RM), Via Lizzera n.18

The Coldwell Banker agency in Santa Marinella offers for sale a 120 sqm commercial apartment located in the Municipality of Tolfa (RM), on the second floor of a building without a lift. The property is composed as follows: large entrance hall, lounge with access to a balcony, eat-in kitchen with veranda balcony, 3 large bedrooms, one of which with exit to the same balcony as the living room and bathroom with exit to another veranda balcony. It is possible to change the current layout of the building as the internal walls are purely partitions. The property is characterized by the excellent exposure it enjoys, on three sides, which make it very bright and airy. It is in a good state of maintenance and is equipped with independent heating. Excellent location, a stone's throw from the center of Tolfa and in the immediate vicinity of all essential services. Excellent solution as a first home, given the large size at a very affordable price!!