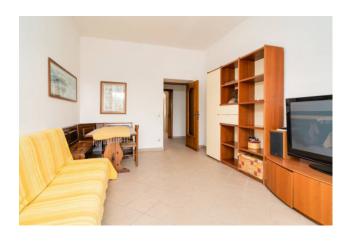

## 120 sq.m. | Bathrooms: 1 | Bedrooms: 3 | Rooms: 4

Tolfa (RM), Via Lizzera n.18

The Coldwell Banker agency in Santa Marinella offers for sale a 120 sqm commercial apartment located in the Municipality of Tolfa (RM), on the second floor of a building without a lift. The property is composed as follows: large entrance hall, lounge with access to a balcony, eat-in kitchen with veranda balcony, 3 large bedrooms, one of which with exit to the same balcony as the living room and bathroom with exit to another veranda balcony. It is possible to change the current layout of the building as the internal walls are purely partitions. The property is characterized by the excellent exposure it enjoys, on three sides, which make it very bright and airy. It is in a good state of maintenance and is equipped with independent heating. Excellent location, a stone's throw from the center of Tolfa and in the immediate vicinity of all essential services. Excellent solution as a first home, given the large size at a very affordable price!!