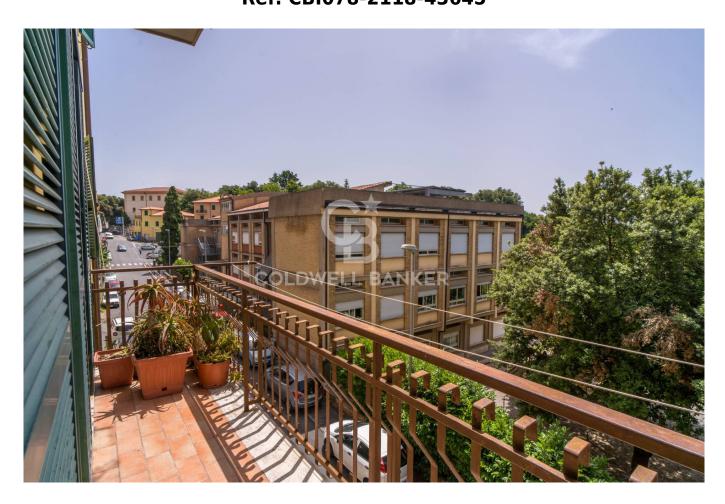

## 120 sq.m. | Bathrooms: 1 | Bedrooms: 3 | Rooms: 4

Tolfa (RM), Via Lizzera n.18

The Coldwell Banker agency in Santa Marinella offers for sale a 120 sqm commercial apartment located in the Municipality of Tolfa (RM), on the second floor of a building without a lift. The property is composed as follows: large entrance hall, lounge with access to a balcony, eat-in kitchen with veranda balcony, 3 large bedrooms, one of which with exit to the same balcony as the living room and bathroom with exit to another veranda balcony. It is possible to change the current layout of the building as the internal walls are purely partitions. The property is characterized by the excellent exposure it enjoys, on three sides, which make it very bright and airy. It is in a good state of maintenance and is equipped with independent heating. Excellent location, a stone's throw from the center of Tolfa and in the immediate vicinity of all essential services. Excellent solution as a first home, given the large size at a very affordable price!!