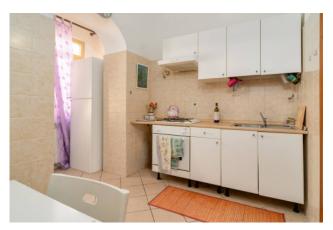

## 120 sq.m. | Bathrooms: 1 | Bedrooms: 3 | Rooms: 4

Tolfa (RM), Via Lizzera n.18

The Coldwell Banker agency in Santa Marinella offers for sale a 120 sqm commercial apartment located in the Municipality of Tolfa (RM), on the second floor of a building without a lift. The property is composed as follows: large entrance hall, lounge with access to a balcony, eat-in kitchen with veranda balcony, 3 large bedrooms, one of which with exit to the same balcony as the living room and bathroom with exit to another veranda balcony. It is possible to change the current layout of the building as the internal walls are purely partitions. The property is characterized by the excellent exposure it enjoys, on three sides, which make it very bright and airy. It is in a good state of maintenance and is equipped with independent heating. Excellent location, a stone's throw from the center of Tolfa and in the immediate vicinity of all essential services. Excellent solution as a first home, given the large size at a very affordable price!!