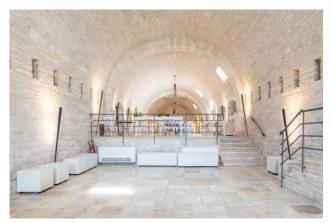

In 2018 the current owners began a total restoration of the site with which value and prominence are given to the original structure, without making distortions and remaining faithful to what the structural and architectural characteristics were and still are, thanks also to the choice of materials used .

Characteristics that we find in the farmhouse made entirely of local stone, consisting of a large living room with heights of absolute importance and an adjacent room with exposed beams.

The deconsecrated church deserves a special mention, built in an era prior to the construction of the farm, probably dating back to the year 1000.