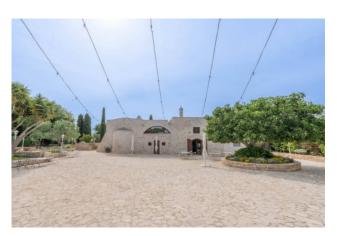

### 5.305 sq.m. | Bathrooms: 14 | Bedrooms: 7 | Rooms: 27

PUGLIA - BARI - BITONTO - VIA PATIERNO

In the countryside of the North of Bari, a few minutes from the airport, from the arteries of the main communication routes and from the tourist port of Santo Spirito, we offer for sale a property that best represents the peasant civilization linked to the Apulian territory and its traditions .

It is in fact a rural building which in the past was used as a real farm, a fortified farmhouse.

An authentic expression of medieval Mediterranean culture, the property dates back to the 15th century and has been handed down to the present day in perfect condition.

Characteristics that we find in the farmhouse made entirely of local stone, consisting of a large living room with heights of absolute importance and an adjacent room with exposed beams.

The deconsecrated church deserves a special mention, built in an era prior to the construction of the farm, probably dating back to the year 1000.