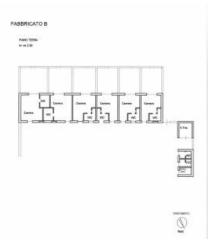

Some technical data:

Building A: 720 m2 Building B: 150 m2 External surface and solarium area: 465 m2 Parking: 260 m2 Green area: 2,300 m2 Outdoor restaurant: 130 m2 Pedestrian avenues: 1,250 m2 Land: 15,000 m2

FARRIEGATO

-

Gruppo Bodini Via Putignani, 20 - Bari (BA) - (+39) 080 8647620 bari@cbitaly.it - https://www.coldwellbanker.it/en VAT 04954530962

Ø

Gruppo Bodini Via Putignani, 20 - Bari (BA) - (+39) 080 8647620 bari@cbitaly.it - https://www.coldwellbanker.it/en VAT 04954530962