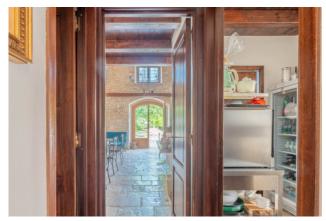

In 2018 the current owners began a total restoration of the site with which value and prominence are given to the original structure, without making distortions and remaining faithful to what the structural and architectural characteristics were and still are, thanks also to the choice of materials used .

Characteristics that we find in the farmhouse made entirely of local stone, consisting of a large living room with heights of absolute importance and an adjacent room with exposed beams.

The deconsecrated church deserves a special mention, built in an era prior to the construction of the farm, probably dating back to the year 1000.