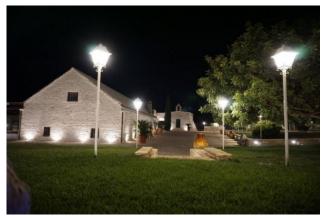

Characteristics that we find in the farmhouse made entirely of local stone, consisting of a large living room with heights of absolute importance and an adjacent room with exposed beams.

The deconsecrated church deserves a special mention, built in an era prior to the construction of the farm, probably dating back to the year 1000.

Since the renovation was aimed at turning the property into an accommodation facility, we have a perfect place to host events for all occasions and for all seasons, without forgetting the suites that allow you to stay overnight in a timeless place. In support of so much history we have latest generation plant engineering which places the structure in class A2 regarding energy performance.