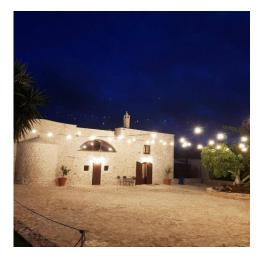

It is in fact a rural building which in the past was used as a real farm, a fortified farmhouse.

An authentic expression of medieval Mediterranean culture, the property dates back to the 15th century and has been handed down to the present day in perfect condition.

Characteristics that we find in the farmhouse made entirely of local stone, consisting of a large living room with heights of absolute importance and an adjacent room with exposed beams.

The deconsecrated church deserves a special mention, built in an era prior to the construction of the farm, probably dating back to the year 1000.

Gruppo Bodini Via Putignani, 20 - Bari (BA) - (+39) 080 8647620 bari@cbitaly.it - https://www.coldwellbanker.it/en VAT 04954530962

The residence, known by all as "San Marco Antico Relais", is immersed in a wonderful and immense park with a naturally Mediterranean connotation surrounded by centuries-old olive trees and among which its splendid swimming pool is set like a jewel.