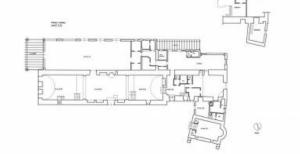

Some technical data:

Building A: 720 m2 Building B: 150 m2 External surface and solarium area: 465 m2 Parking: 260 m2 Green area: 2,300 m2 Outdoor restaurant: 130 m2 Pedestrian avenues: 1,250 m2 Land: 15,000 m2

Gruppo Bodini Via Putignani, 20 - Bari (BA) - (+39) 080 8647620 bari@cbitaly.it - https://www.coldwellbanker.it/en VAT 04954530962

LECENCE FABBREARD X\* ATTNEET LUNETICO RECET FABBREARD X\* ATTNEET LUNETICO RECET FABBREARD X\* AMERICA STREAM MARA X\* FRACING X\* AMERICA PARTABECKIO X\* AMERICA COMPO X\* ATTECA COMPO X\* ATTECA