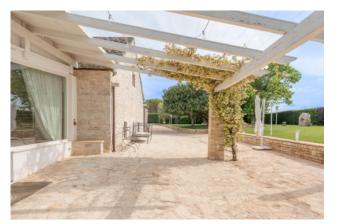

In 2018 the current owners began a total restoration of the site with which value and prominence are given to the original structure, without making distortions and remaining faithful to what the structural and architectural characteristics were and still are, thanks also to the choice of materials used .

Characteristics that we find in the farmhouse made entirely of local stone, consisting of a large living room with heights of absolute importance and an adjacent room with exposed beams.

The deconsecrated church deserves a special mention, built in an era prior to the construction of the farm, probably dating back to the year 1000.

Since the renovation was aimed at turning the property into an accommodation facility, we have a perfect place to host events for all occasions and for all seasons, without forgetting the suites that allow you to stay overnight in a timeless place. In support of so much history we have latest generation plant engineering which places the structure in class A2 regarding energy performance.