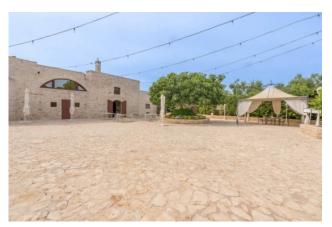

It is in fact a rural building which in the past was used as a real farm, a fortified farmhouse.

An authentic expression of medieval Mediterranean culture, the property dates back to the 15th century and has been handed down to the present day in perfect condition.

Characteristics that we find in the farmhouse made entirely of local stone, consisting of a large living room with heights of absolute importance and an adjacent room with exposed beams.

The deconsecrated church deserves a special mention, built in an era prior to the construction of the farm, probably dating back to the year 1000.