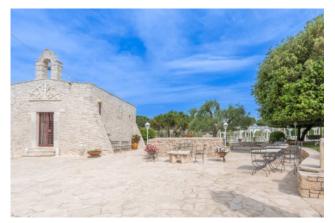

Characteristics that we find in the farmhouse made entirely of local stone, consisting of a large living room with heights of absolute importance and an adjacent room with exposed beams.

The deconsecrated church deserves a special mention, built in an era prior to the construction of the farm, probably dating back to the year 1000.