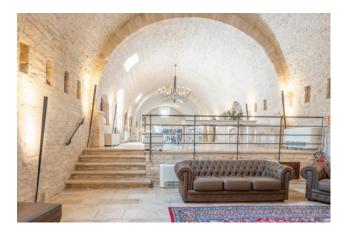

It is in fact a rural building which in the past was used as a real farm, a fortified farmhouse.

An authentic expression of medieval Mediterranean culture, the property dates back to the 15th century and has been handed down to the present day in perfect condition.

Characteristics that we find in the farmhouse made entirely of local stone, consisting of a large living room with heights of absolute importance and an adjacent room with exposed beams.

The deconsecrated church deserves a special mention, built in an era prior to the construction of the farm, probably dating back to the year 1000.

Gruppo Bodini Via Putignani, 20 - Bari (BA) - (+39) 080 8647620 bari@cbitaly.it - https://www.coldwellbanker.it/en VAT 04954530962

The residence, known by all as "San Marco Antico Relais", is immersed in a wonderful and immense park with a naturally Mediterranean connotation surrounded by centuries-old olive trees and among which its splendid swimming pool is set like a jewel.