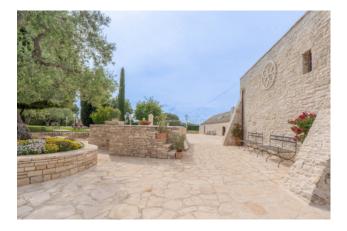

It is in fact a rural building which in the past was used as a real farm, a fortified farmhouse.

An authentic expression of medieval Mediterranean culture, the property dates back to the 15th century and has been handed down to the present day in perfect condition.

In 2018 the current owners began a total restoration of the site with which value and prominence are given to the original structure, without making distortions and remaining faithful to what the structural and architectural characteristics were and still are, thanks also to the choice of materials used .