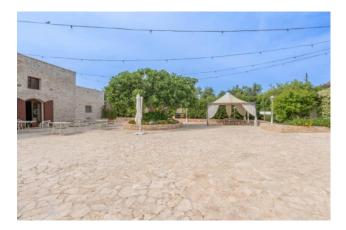

Since the renovation was aimed at turning the property into an accommodation facility, we have a perfect place to host events for all occasions and for all seasons, without forgetting the suites that allow you to stay overnight in a timeless place. In support of so much history we have latest generation plant engineering which places the structure in class A2 regarding energy performance.

Some technical data:

Building A: 720 m2 Building B: 150 m2 External surface and solarium area: 465 m2 Parking: 260 m2 Green area: 2,300 m2 Outdoor restaurant: 130 m2 Pedestrian avenues: 1,250 m2 Land: 15,000 m2