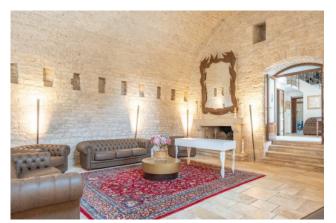

Characteristics that we find in the farmhouse made entirely of local stone, consisting of a large living room with heights of absolute importance and an adjacent room with exposed beams.

The deconsecrated church deserves a special mention, built in an era prior to the construction of the farm, probably dating back to the year 1000.

In 2018 the current owners began a total restoration of the site with which value and prominence are given to the original structure, without making distortions and remaining faithful to what the structural and architectural characteristics were and still are, thanks also to the choice of materials used .