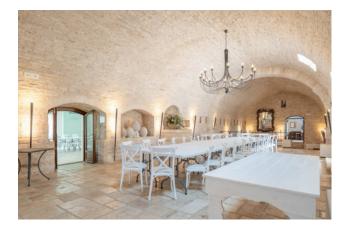

Characteristics that we find in the farmhouse made entirely of local stone, consisting of a large living room with heights of absolute importance and an adjacent room with exposed beams.

The deconsecrated church deserves a special mention, built in an era prior to the construction of the farm, probably dating back to the year 1000.

Since the renovation was aimed at turning the property into an accommodation facility, we have a perfect place to host events for all occasions and for all seasons, without forgetting the suites that allow you to stay overnight in a timeless place. In support of so much history we have latest generation plant engineering which places the structure in class A2 regarding energy performance.