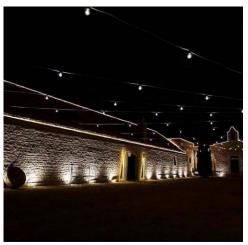

Characteristics that we find in the farmhouse made entirely of local stone, consisting of a large living room with heights of absolute importance and an adjacent room with exposed beams.

The deconsecrated church deserves a special mention, built in an era prior to the construction of the farm, probably dating back to the year 1000.

Since the renovation was aimed at turning the property into an accommodation facility, we have a perfect place to host events for all occasions and for all seasons, without forgetting the suites that allow you to stay overnight in a timeless place. In support of so much history we have latest generation plant engineering which places the structure in class A2 regarding energy performance.