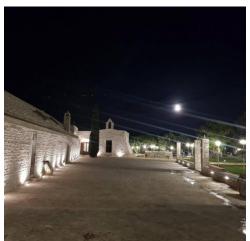

It is in fact a rural building which in the past was used as a real farm, a fortified farmhouse.

An authentic expression of medieval Mediterranean culture, the property dates back to the 15th century and has been handed down to the present day in perfect condition.

Characteristics that we find in the farmhouse made entirely of local stone, consisting of a large living room with heights of absolute importance and an adjacent room with exposed beams.

The deconsecrated church deserves a special mention, built in an era prior to the construction of the farm, probably dating back to the year 1000.

Gruppo Bodini Via Putignani, 20 - Bari (BA) - (+39) 080 8647620 bari@cbitaly.it - https://www.coldwellbanker.it/en VAT 04954530962

The residence, known by all as "San Marco Antico Relais", is immersed in a wonderful and immense park with a naturally Mediterranean connotation surrounded by centuries-old olive trees and among which its splendid swimming pool is set like a jewel.