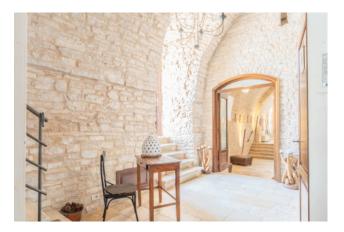

In 2018 the current owners began a total restoration of the site with which value and prominence are given to the original structure, without making distortions and remaining faithful to what the structural and architectural characteristics were and still are, thanks also to the choice of materials used .

Characteristics that we find in the farmhouse made entirely of local stone, consisting of a large living room with heights of absolute importance and an adjacent room with exposed beams.

The deconsecrated church deserves a special mention, built in an era prior to the construction of the farm, probably dating back to the year 1000.