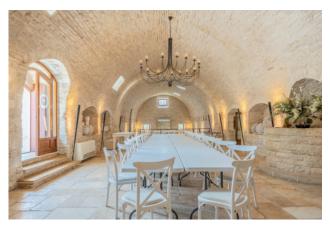

Characteristics that we find in the farmhouse made entirely of local stone, consisting of a large living room with heights of absolute importance and an adjacent room with exposed beams.

The deconsecrated church deserves a special mention, built in an era prior to the construction of the farm, probably dating back to the year 1000.

Since the renovation was aimed at turning the property into an accommodation facility, we have a perfect place to host events for all occasions and for all seasons, without forgetting the suites that allow you to stay overnight in a timeless place. In support of so much history we have latest generation plant engineering which places the structure in class A2 regarding energy performance.