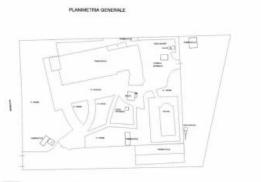

Some technical data:

Building A: 720 m2 Building B: 150 m2 External surface and solarium area: 465 m2 Parking: 260 m2 Green area: 2,300 m2 Outdoor restaurant: 130 m2 Pedestrian avenues: 1,250 m2 Land: 15,000 m2