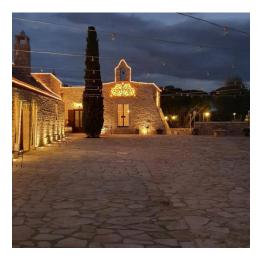

Characteristics that we find in the farmhouse made entirely of local stone, consisting of a large living room with heights of absolute importance and an adjacent room with exposed beams.

The deconsecrated church deserves a special mention, built in an era prior to the construction of the farm, probably dating back to the year 1000.

It is in fact a rural building which in the past was used as a real farm, a fortified farmhouse.

An authentic expression of medieval Mediterranean culture, the property dates back to the 15th century and has been handed down to the present day in perfect condition.