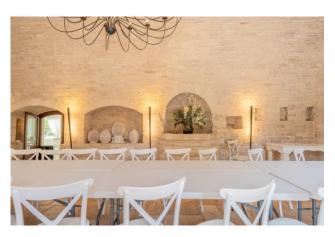

It is in fact a rural building which in the past was used as a real farm, a fortified farmhouse.

An authentic expression of medieval Mediterranean culture, the property dates back to the 15th century and has been handed down to the present day in perfect condition.

Characteristics that we find in the farmhouse made entirely of local stone, consisting of a large living room with heights of absolute importance and an adjacent room with exposed beams.

The deconsecrated church deserves a special mention, built in an era prior to the construction of the farm, probably dating back to the year 1000.

Since the renovation was aimed at turning the property into an accommodation facility, we have a perfect place to host events for all occasions and for all seasons, without forgetting the suites that allow you to stay overnight in a timeless place. In support of so much history we have latest generation plant engineering which places the structure in class A2 regarding energy performance.