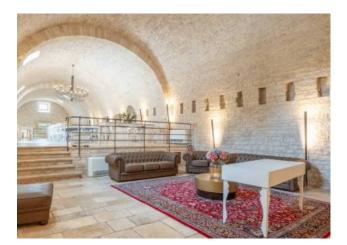

Characteristics that we find in the farmhouse made entirely of local stone, consisting of a large living room with heights of absolute importance and an adjacent room with exposed beams.

The deconsecrated church deserves a special mention, built in an era prior to the construction of the farm, probably dating back to the year 1000.

In 2018 the current owners began a total restoration of the site with which value and prominence are given to the original structure, without making distortions and remaining faithful to what the structural and architectural characteristics were and still are, thanks also to the choice of materials used .