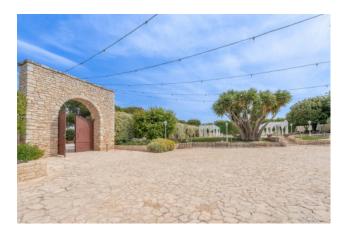

It is in fact a rural building which in the past was used as a real farm, a fortified farmhouse.

An authentic expression of medieval Mediterranean culture, the property dates back to the 15th century and has been handed down to the present day in perfect condition.

Characteristics that we find in the farmhouse made entirely of local stone, consisting of a large living room with heights of absolute importance and an adjacent room with exposed beams.

The deconsecrated church deserves a special mention, built in an era prior to the construction of the farm, probably dating back to the year 1000.