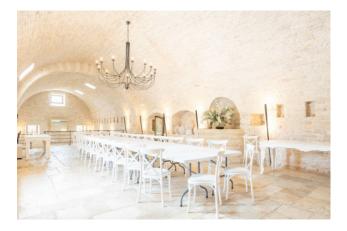

Characteristics that we find in the farmhouse made entirely of local stone, consisting of a large living room with heights of absolute importance and an adjacent room with exposed beams.

The deconsecrated church deserves a special mention, built in an era prior to the construction of the farm, probably dating back to the year 1000.

Since the renovation was aimed at turning the property into an accommodation facility, we have a perfect place to host events for all occasions and for all seasons, without forgetting the suites that allow you to stay overnight in a timeless place. In support of so much history we have latest generation plant engineering which places the structure in class A2 regarding energy performance.