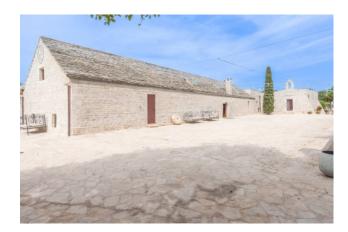

It is in fact a rural building which in the past was used as a real farm, a fortified farmhouse.

An authentic expression of medieval Mediterranean culture, the property dates back to the 15th century and has been handed down to the present day in perfect condition.

In 2018 the current owners began a total restoration of the site with which value and prominence are given to the original structure, without making distortions and remaining faithful to what the structural and architectural characteristics were and still are, thanks also to the choice of materials used .

Characteristics that we find in the farmhouse made entirely of local stone, consisting of a large living room with heights of absolute importance and an adjacent room with exposed beams.

The deconsecrated church deserves a special mention, built in an era prior to the construction of the farm, probably dating back to the year 1000.