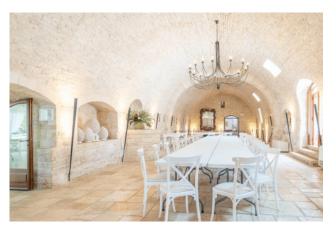

Characteristics that we find in the farmhouse made entirely of local stone, consisting of a large living room with heights of absolute importance and an adjacent room with exposed beams.

The deconsecrated church deserves a special mention, built in an era prior to the construction of the farm, probably dating back to the year 1000.

Since the renovation was aimed at turning the property into an accommodation facility, we have a perfect place to host events for all occasions and for all seasons, without forgetting the suites that allow you to stay overnight in a timeless place. In support of so much history we have latest generation plant engineering which places the structure in class A2 regarding energy performance.