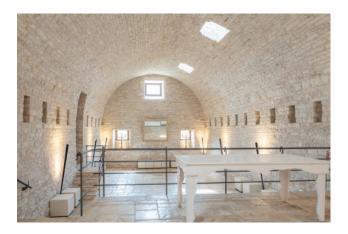

In 2018 the current owners began a total restoration of the site with which value and prominence are given to the original structure, without making distortions and remaining faithful to what the structural and architectural characteristics were and still are, thanks also to the choice of materials used .

Characteristics that we find in the farmhouse made entirely of local stone, consisting of a large living room with heights of absolute importance and an adjacent room with exposed beams.

The deconsecrated church deserves a special mention, built in an era prior to the construction of the farm, probably dating back to the year 1000.