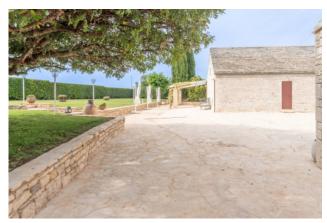

It is in fact a rural building which in the past was used as a real farm, a fortified farmhouse.

An authentic expression of medieval Mediterranean culture, the property dates back to the 15th century and has been handed down to the present day in perfect condition.

Characteristics that we find in the farmhouse made entirely of local stone, consisting of a large living room with heights of absolute importance and an adjacent room with exposed beams.

The deconsecrated church deserves a special mention, built in an era prior to the construction of the farm, probably dating back to the year 1000.