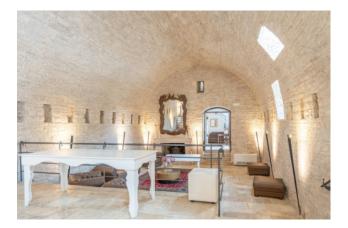

It is in fact a rural building which in the past was used as a real farm, a fortified farmhouse.

An authentic expression of medieval Mediterranean culture, the property dates back to the 15th century and has been handed down to the present day in perfect condition.

In 2018 the current owners began a total restoration of the site with which value and prominence are given to the original structure, without making distortions and remaining faithful to what the structural and architectural characteristics were and still are, thanks also to the choice of materials used .

Characteristics that we find in the farmhouse made entirely of local stone, consisting of a large living room with heights of absolute importance and an adjacent room with exposed beams.

The deconsecrated church deserves a special mention, built in an era prior to the construction of the farm, probably dating back to the year 1000.