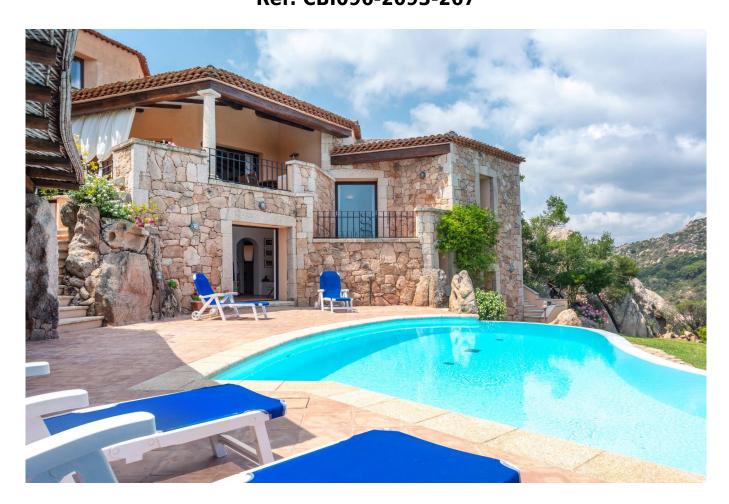

## Two-family villa for sale in Arzachena Abbiadori € 2.200.000 Ref. CBI096-2093-267

## 189 sq.m. | Bathrooms: 4 | Bedrooms: 3 | Rooms: 10

This splendid semi-detached villa offers a beautiful view of the Pevero Bay with its emerald green hues. Characterized by the typical architectural style of the Costa Smeralda, the villa is enriched with fine materials such as granite, cotto, and chestnut.

The villa is equipped with underfloor heating, air conditioning, and a heated swimming pool surrounded by a large solarium area and a covered terrace, perfect for outdoor leisure and relax. Additionally, there is a reserved parking space for three cars, one of which is covered.