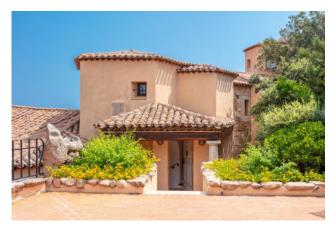

## 189 sq.m. | Bathrooms: 4 | Bedrooms: 3 | Rooms: 10

This splendid semi-detached villa offers a beautiful view of the Pevero Bay with its emerald green hues. Characterized by the typical architectural style of the Costa Smeralda, the villa is enriched with fine materials such as granite, cotto, and chestnut.

Developed over three levels, the interior features a spacious living room with a fireplace and a covered terrace, perfect for enjoying moments of relax. The fully equipped kitchen connects to a delightful patio. The upper floor accommodates a spacious master bedroom with a private bathroom, and two additional bedrooms, each with its private bathroom, are located on the living area level. At the pool level, there is a laundry room with a bathroom, two extra rooms, a technical room, and a cellar, providing additional space and functionality.

The villa is equipped with underfloor heating, air conditioning, and a heated swimming pool surrounded by a large solarium area and a covered terrace, perfect for outdoor leisure and relax. Additionally, there is a reserved parking space for three cars, one of which is covered.