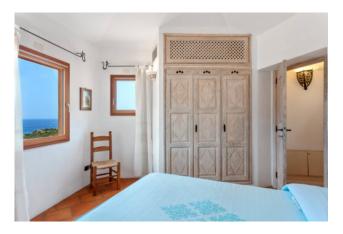

## 189 sq.m. | Bathrooms: 4 | Bedrooms: 3 | Rooms: 10

This splendid semi-detached villa offers a beautiful view of the Pevero Bay with its emerald green hues. Characterized by the typical architectural style of the Costa Smeralda, the villa is enriched with fine materials such as granite, cotto, and chestnut.

Developed over three levels, the interior features a spacious living room with a fireplace and a covered terrace, perfect for enjoying moments of relax. The fully equipped kitchen connects to a delightful patio. The upper floor accommodates a spacious master bedroom with a private bathroom, and two additional bedrooms, each with its private bathroom, are located on the living area level. At the pool level, there is a laundry room with a bathroom, two extra rooms, a technical room, and a cellar, providing additional space and functionality.