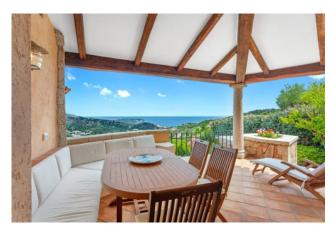

## 189 sq.m. | Bathrooms: 4 | Bedrooms: 3 | Rooms: 10

This splendid semi-detached villa offers a beautiful view of the Pevero Bay with its emerald green hues. Characterized by the typical architectural style of the Costa Smeralda, the villa is enriched with fine materials such as granite, cotto, and chestnut.

Developed over three levels, the interior features a spacious living room with a fireplace and a covered terrace, perfect for enjoying moments of relax. The fully equipped kitchen connects to a delightful patio. The upper floor accommodates a spacious master bedroom with a private bathroom, and two additional bedrooms, each with its private bathroom, are located on the living area level. At the pool level, there is a laundry room with a bathroom, two extra rooms, a technical room, and a cellar, providing additional space and functionality.

The villa is equipped with underfloor heating, air conditioning, and a heated swimming pool surrounded by a large solarium area and a covered terrace, perfect for outdoor leisure and relax. Additionally, there is a reserved parking space for three cars, one of which is covered.