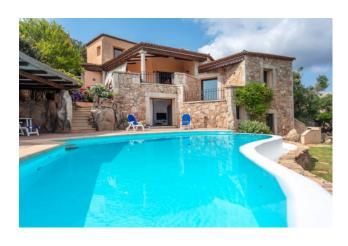

## 189 sq.m. | Bathrooms: 4 | Bedrooms: 3 | Rooms: 10

This splendid semi-detached villa offers a beautiful view of the Pevero Bay with its emerald green hues. Characterized by the typical architectural style of the Costa Smeralda, the villa is enriched with fine materials such as granite, cotto, and chestnut.

The villa is equipped with underfloor heating, air conditioning, and a heated swimming pool surrounded by a large solarium area and a covered terrace, perfect for outdoor leisure and relax. Additionally, there is a reserved parking space for three cars, one of which is covered.