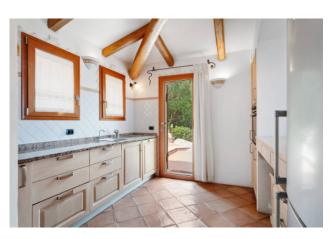

Developed over three levels, the interior features a spacious living room with a fireplace and a covered terrace, perfect for enjoying moments of relax. The fully equipped kitchen connects to a delightful patio. The upper floor accommodates a spacious master bedroom with a private bathroom, and two additional bedrooms, each with its private bathroom, are located on the living area level. At the pool level, there is a laundry room with a bathroom, two extra rooms, a technical room, and a cellar, providing additional space and functionality.