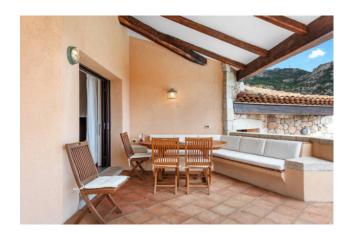

Developed over three levels, the interior features a spacious living room with a fireplace and a covered terrace, perfect for enjoying moments of relax. The fully equipped kitchen connects to a delightful patio. The upper floor accommodates a spacious master bedroom with a private bathroom, and two additional bedrooms, each with its private bathroom, are located on the living area level. At the pool level, there is a laundry room with a bathroom, two extra rooms, a technical room, and a cellar, providing additional space and functionality.

The villa is equipped with underfloor heating, air conditioning, and a heated swimming pool surrounded by a large solarium area and a covered terrace, perfect for outdoor leisure and relax. Additionally, there is a reserved parking space for three cars, one of which is covered.