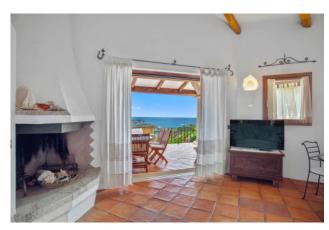

Developed over three levels, the interior features a spacious living room with a fireplace and a covered terrace, perfect for enjoying moments of relax. The fully equipped kitchen connects to a delightful patio. The upper floor accommodates a spacious master bedroom with a private bathroom, and two additional bedrooms, each with its private bathroom, are located on the living area level. At the pool level, there is a laundry room with a bathroom, two extra rooms, a technical room, and a cellar, providing additional space and functionality.