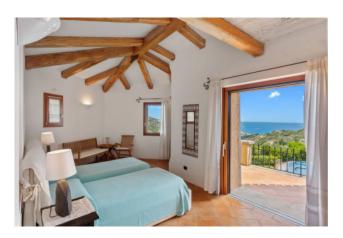

## 189 sq.m. | Bathrooms: 4 | Bedrooms: 3 | Rooms: 10

This splendid semi-detached villa offers a beautiful view of the Pevero Bay with its emerald green hues. Characterized by the typical architectural style of the Costa Smeralda, the villa is enriched with fine materials such as granite, cotto, and chestnut.

Developed over three levels, the interior features a spacious living room with a fireplace and a covered terrace, perfect for enjoying moments of relax. The fully equipped kitchen connects to a delightful patio. The upper floor accommodates a spacious master bedroom with a private bathroom, and two additional bedrooms, each with its private bathroom, are located on the living area level. At the pool level, there is a laundry room with a bathroom, two extra rooms, a technical room, and a cellar, providing additional space and functionality.

The villa is equipped with underfloor heating, air conditioning, and a heated swimming pool surrounded by a large solarium area and a covered terrace, perfect for outdoor leisure and relax. Additionally, there is a reserved parking space for three cars, one of which is covered.