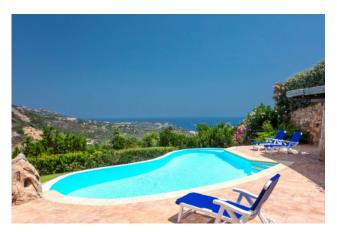

## 189 sq.m. | Bathrooms: 4 | Bedrooms: 3 | Rooms: 10

This splendid semi-detached villa offers a beautiful view of the Pevero Bay with its emerald green hues. Characterized by the typical architectural style of the Costa Smeralda, the villa is enriched with fine materials such as granite, cotto, and chestnut.

The villa is equipped with underfloor heating, air conditioning, and a heated swimming pool surrounded by a large solarium area and a covered terrace, perfect for outdoor leisure and relax. Additionally, there is a reserved parking space for three cars, one of which is covered.