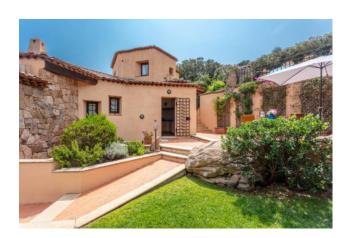

## 189 sq.m. | Bathrooms: 4 | Bedrooms: 3 | Rooms: 10

This splendid semi-detached villa offers a beautiful view of the Pevero Bay with its emerald green hues. Characterized by the typical architectural style of the Costa Smeralda, the villa is enriched with fine materials such as granite, cotto, and chestnut.

Developed over three levels, the interior features a spacious living room with a fireplace and a covered terrace, perfect for enjoying moments of relax. The fully equipped kitchen connects to a delightful patio. The upper floor accommodates a spacious master bedroom with a private bathroom, and two additional bedrooms, each with its private bathroom, are located on the living area level. At the pool level, there is a laundry room with a bathroom, two extra rooms, a technical room, and a cellar, providing additional space and functionality.

The villa is equipped with underfloor heating, air conditioning, and a heated swimming pool surrounded by a large solarium area and a covered terrace, perfect for outdoor leisure and relax. Additionally, there is a reserved parking space for three cars, one of which is covered.