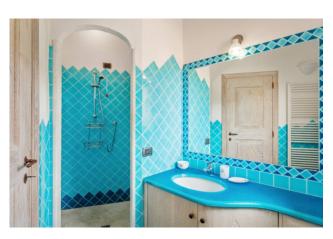

## 189 sq.m. | Bathrooms: 4 | Bedrooms: 3 | Rooms: 10

This splendid semi-detached villa offers a beautiful view of the Pevero Bay with its emerald green hues. Characterized by the typical architectural style of the Costa Smeralda, the villa is enriched with fine materials such as granite, cotto, and chestnut.

Developed over three levels, the interior features a spacious living room with a fireplace and a covered terrace, perfect for enjoying moments of relax. The fully equipped kitchen connects to a delightful patio. The upper floor accommodates a spacious master bedroom with a private bathroom, and two additional bedrooms, each with its private bathroom, are located on the living area level. At the pool level, there is a laundry room with a bathroom, two extra rooms, a technical room, and a cellar, providing additional space and functionality.