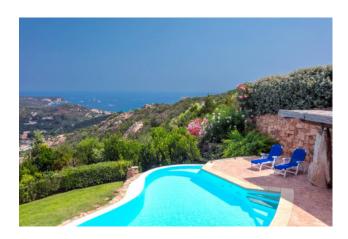

## 189 sq.m. | Bathrooms: 4 | Bedrooms: 3 | Rooms: 10

This splendid semi-detached villa offers a beautiful view of the Pevero Bay with its emerald green hues. Characterized by the typical architectural style of the Costa Smeralda, the villa is enriched with fine materials such as granite, cotto, and chestnut.

The villa is equipped with underfloor heating, air conditioning, and a heated swimming pool surrounded by a large solarium area and a covered terrace, perfect for outdoor leisure and relax. Additionally, there is a reserved parking space for three cars, one of which is covered.