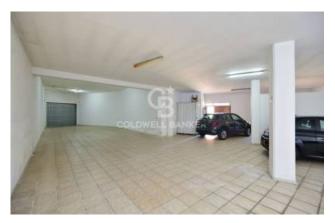

On the ground floor, the property is completed by a large garage of approximately 190 sqm where it is possible to park multiple cars.

Gruppo Bodini □LECCE - Via 95 Reggimento Fanteria, 11 □MAGLIE - Via Trento e Trieste, 22 □GALLIPOLI - Corso Roma, 7

## **Features**

| Property ID: CBI069-829-132326                   | Contract: Sale                 |
|--------------------------------------------------|--------------------------------|
| Categoria: Building                              | Address: Via Martiri d'Otranto |
| Zip Code: 73024                                  | Municipality: Maglie           |
| Total sqm: 900 sq.m.                             | Livable surface: 820.00        |
| Bedrooms: 7                                      | Bathrooms: 7                   |
| Rooms: 9                                         | Internal condition: Restored   |
| Floor: On two-levels                             | Total floors: 2                |
| Independent heating: Heating                     | Date of construction: 1960     |
| Current Status: Available after the deed of sale | Balconies: Present             |
| Terrace: Present, 220 sq.m.                      | Garden: Private, 200 sq.m.     |
| Sea distance: 17.000 meter                       | Kitchen: Exposed Kitchen       |
| Garage: for four cars, 200 sq.m.                 | Terrace : 220 []               |
| Antenna : Independent                            | SAT Tv : Independent           |
| Storage                                          | High-speed internet connection |
| Fastweb connection                               | Air conditioning               |
| Electric system : Compliant                      | Shower                         |
| Alluminium fixtures                              | Airport distance               |
| Shops distance or nearest city                   |                                |