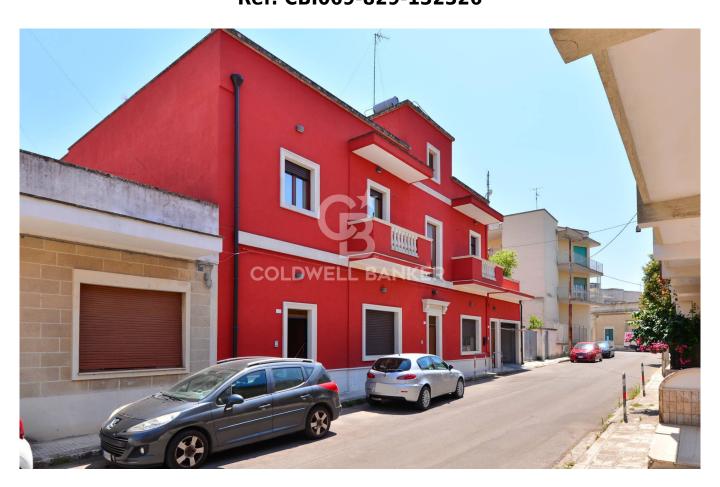

# **Building for sale in Maglie** € 660.000 Ref. CBI069-829-132326

# 900 sq.m. | Bathrooms: 7 | Bedrooms: 7 | Rooms: 9

MAGLIE - LECCE - SALENTO

In the heart of Maglie, a few steps from its historic center and the many shops, we offer for sale a building of about 400 sqm on two levels, ground floor and first floor, with a paved garden of 200 sqm, a terrace of about 220 sqm and a large garage of 190 sqm. The property has been recently renovated and each floor has an independent entrance.