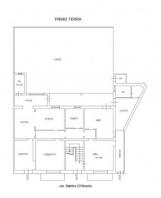

On the ground floor there is an apartment of about 200 sqm consisting of a double entrance, living room, dining room with open kitchen, 2 bedrooms, two bathrooms and a useful storage.

The house has access to a large well-kept courtyard of a further 200 sqm, equipped with tables and chairs to spend relaxing moments in the open air.

## **Features**

| Property ID: CBI069-829-132326                   | Contract: Sale                 |
|--------------------------------------------------|--------------------------------|
| Categoria: Building                              | Address: Via Martiri d'Otranto |
| Zip Code: 73024                                  | Municipality: Maglie           |
| Total sqm: 900 sq.m.                             | Livable surface: 820.00        |
| Bedrooms: 7                                      | Bathrooms: 7                   |
| Rooms: 9                                         | Internal condition: Restored   |
| Floor: On two-levels                             | Total floors: 2                |
| Independent heating: Heating                     | Date of construction: 1960     |
| Current Status: Available after the deed of sale | Balconies: Present             |
| Terrace: Present, 220 sq.m.                      | Garden: Private, 200 sq.m.     |
| Sea distance: 17.000 meter                       | Kitchen: Exposed Kitchen       |
| Garage: for four cars, 200 sq.m.                 | Terrace : 220 []               |
| Antenna : Independent                            | SAT Tv : Independent           |
| Storage                                          | High-speed internet connection |
| Fastweb connection                               | Air conditioning               |
| Electric system : Compliant                      | Shower                         |
| Alluminium fixtures                              | Airport distance               |
| Shops distance or nearest city                   |                                |