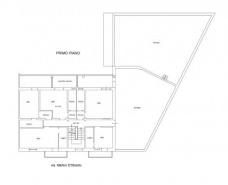

From the street front, a second independent entrance leads to the first floor where there is a further 200 sqm unit currently used as accommodation.

The accommodation facility has been running since 2017, it is tastefully finished down to the smallest detail and turns out to be an excellent investment opportunity for those who wish to take over a well-established accommodation business and a modern and refined structure, in a strategic position for tourists who want to move around Salento.

It consists of 5 rooms, each with en suite bathroom, equipped with all comforts (air conditioning, TV, minibar) and a small check-in area on the ground floor.

The floor overlooks a large balcony and a terrace of about 220 sqm embellished with plants of various kinds and equipped for having breakfast.

## **Features**

| Property ID: CBI069-829-132326                   | Contract: Sale                 |
|--------------------------------------------------|--------------------------------|
| Categoria: Building                              | Address: Via Martiri d'Otranto |
| Zip Code: 73024                                  | Municipality: Maglie           |
| Total sqm: 900 sq.m.                             | Livable surface: 820.00        |
| Bedrooms: 7                                      | Bathrooms: 7                   |
| Rooms: 9                                         | Internal condition: Restored   |
| Floor: On two-levels                             | Total floors: 2                |
| Independent heating: Heating                     | Date of construction: 1960     |
| Current Status: Available after the deed of sale | Balconies: Present             |
| Terrace: Present, 220 sq.m.                      | Garden: Private, 200 sq.m.     |
| Sea distance: 17.000 meter                       | Kitchen: Exposed Kitchen       |
| Garage: for four cars, 200 sq.m.                 | Terrace : 220 []               |
| Antenna : Independent                            | SAT Tv : Independent           |
| Storage                                          | High-speed internet connection |
| Fastweb connection                               | Air conditioning               |
| Electric system : Compliant                      | Shower                         |
| Alluminium fixtures                              | Airport distance               |
| Shops distance or nearest city                   |                                |