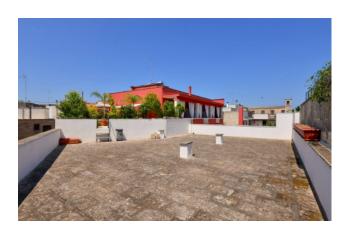

It consists of 5 rooms, each with en suite bathroom, equipped with all comforts (air conditioning, TV, minibar) and a small check-in area on the ground floor.

The floor overlooks a large balcony and a terrace of about 220 sqm embellished with plants of various kinds and equipped for having breakfast.