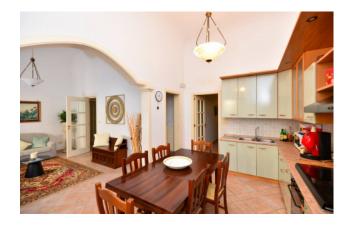

On the ground floor there is an apartment of about 200 sqm consisting of a double entrance, living room, dining room with open kitchen, 2 bedrooms, two bathrooms and a useful storage.

The house has access to a large well-kept courtyard of a further 200 sqm, equipped with tables and chairs to spend relaxing moments in the open air.