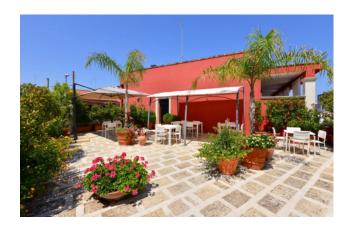

On the ground floor there is an apartment of about 200 sqm consisting of a double entrance, living room, dining room with open kitchen, 2 bedrooms, two bathrooms and a useful storage.

The house has access to a large well-kept courtyard of a further 200 sqm, equipped with tables and chairs to spend relaxing moments in the open air.