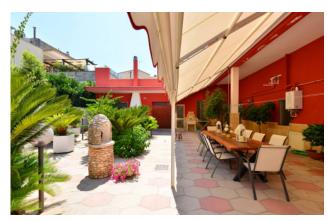

On the ground floor there is an apartment of about 200 sqm consisting of a double entrance, living room, dining room with open kitchen, 2 bedrooms, two bathrooms and a useful storage.

The house has access to a large well-kept courtyard of a further 200 sqm, equipped with tables and chairs to spend relaxing moments in the open air.