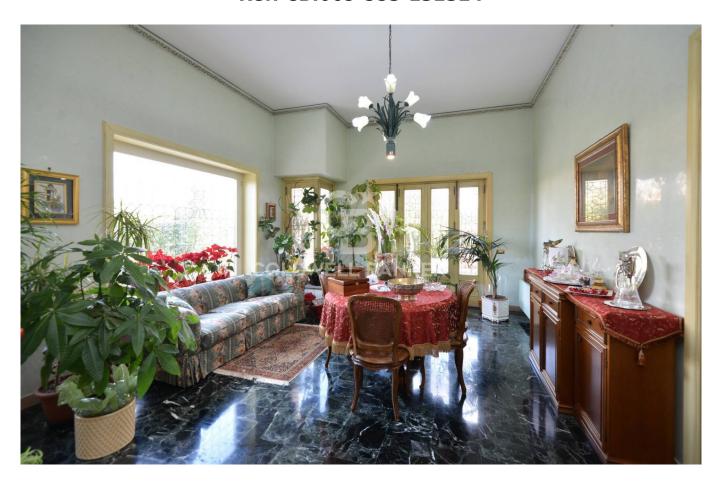

The mezzanine floor comprises an entrance hall, elegant study with library, large sitting room, winter garden, living-dining room, eatin kitchen with Miele built-in appliances, utility room and laundry room in the living area. An elegant taxos white staircase leads to the comfortable sleeping area consisting of four large bedrooms with terraces overlooking the park-garden and three bathrooms plus accessories.

## **Features**

| Property ID: CBI069-553-132324                   | Contract: Sale                 |
|--------------------------------------------------|--------------------------------|
| Categoria: Villa                                 | Address: Via Salvemini         |
| Zip Code: 73021                                  | Municipality: Calimera         |
| Total sqm: 1.720 sq.m.                           | Livable surface: 1200.00       |
| Bedrooms: 5                                      | Bathrooms: 5                   |
| Rooms: 16                                        | Internal condition: Excellent  |
| Floor: On two-levels                             | Total floors: 3                |
| Independent heating: Heating                     | Date of construction: 1993     |
| Current Status: Available after the deed of sale | Balconies: Present, 65 sq.m.   |
| Terrace: Present, 500 sq.m.                      | Garden: Private, 3.700 sq.m.   |
| Sea distance: 15.000 meter                       | Kitchen: Regular Kitchen       |
| : Yes                                            | Terrace : 500 [                |
| Antenna : Independent                            | Porch : 75 []                  |
| SAT Tv : Independent                             | Storage                        |
| High-speed internet connection                   | Fireplace                      |
| Air conditioning                                 | Parquet                        |
| Telephone system                                 | Electric system : Compliant    |
| Whirlpool bath                                   | Shower                         |
| Wooden fixtures                                  | Preparation for alarm system   |
| Safety deposit box                               | Shutters                       |
| Basement : 200 □                                 | Land : 3700 [                  |
| Airport distance                                 | Shops distance or nearest city |
| Summary description                              |                                |