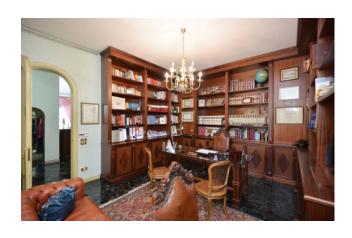

The mezzanine floor comprises an entrance hall, elegant study with library, large sitting room, winter garden, living-dining room, eatin kitchen with Miele built-in appliances, utility room and laundry room in the living area. An elegant taxos white staircase leads to the comfortable sleeping area consisting of four large bedrooms with terraces overlooking the park-garden and three bathrooms plus accessories.