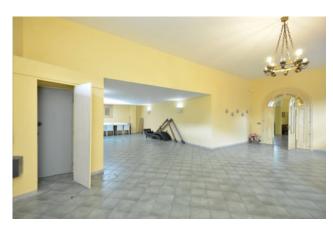

The mezzanine floor comprises an entrance hall, elegant study with library, large sitting room, winter garden, living-dining room, eatin kitchen with Miele built-in appliances, utility room and laundry room in the living area. An elegant taxos white staircase leads to the comfortable sleeping area consisting of four large bedrooms with terraces overlooking the park-garden and three bathrooms plus accessories.

A characteristic staircase leads to the basement, designed for spending the best convivial moments in the tavern, warmed by a characteristic "cantune" (fireplace where you can sit) and a wood-burning oven for pizza. An elegant and fully equipped built-in kitchen allows you to organize pleasant evenings with friends. A wing on the same floor has been designed as a professional studio, with a waiting room accessible from the outside, a bedroom and a bathroom serving the floor. The basement is completed by a large garage, a strong room and a double closet.