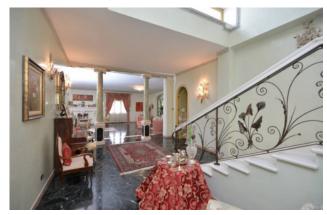

The mezzanine floor comprises an entrance hall, elegant study with library, large sitting room, winter garden, living-dining room, eatin kitchen with Miele built-in appliances, utility room and laundry room in the living area. An elegant taxos white staircase leads to the comfortable sleeping area consisting of four large bedrooms with terraces overlooking the park-garden and three bathrooms plus accessories.

A characteristic staircase leads to the basement, designed for spending the best convivial moments in the tavern, warmed by a characteristic "cantune" (fireplace where you can sit) and a wood-burning oven for pizza. An elegant and fully equipped built-in kitchen allows you to organize pleasant evenings with friends. A wing on the same floor has been designed as a professional studio, with a waiting room accessible from the outside, a bedroom and a bathroom serving the floor. The basement is completed by a large garage, a strong room and a double closet.