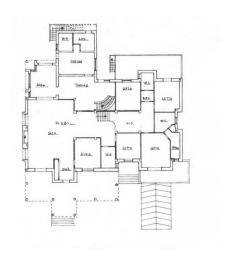

The mezzanine floor comprises an entrance hall, elegant study with library, large sitting room, winter garden, living-dining room, eatin kitchen with Miele built-in appliances, utility room and laundry room in the living area. An elegant taxos white staircase leads to the comfortable sleeping area consisting of four large bedrooms with terraces overlooking the park-garden and three bathrooms plus accessories.

## **Features**

| Property ID: CBI069-553-132324                   | Contract: Sale                 |
|--------------------------------------------------|--------------------------------|
| Categoria: Villa                                 | Address: Via Salvemini         |
| Zip Code: 73021                                  | Municipality: Calimera         |
| Total sqm: 1.720 sq.m.                           | Livable surface: 1200.00       |
| Bedrooms: 5                                      | Bathrooms: 5                   |
| Rooms: 16                                        | Internal condition: Excellent  |
| Floor: On two-levels                             | Total floors: 3                |
| Independent heating: Heating                     | Date of construction: 1993     |
| Current Status: Available after the deed of sale | Balconies: Present, 65 sq.m.   |
| Terrace: Present, 500 sq.m.                      | Garden: Private, 3.700 sq.m.   |
| Sea distance: 15.000 meter                       | Kitchen: Regular Kitchen       |
| : Yes                                            | Terrace : 500 [                |
| Antenna : Independent                            | Porch : 75 []                  |
| SAT Tv : Independent                             | Storage                        |
| High-speed internet connection                   | Fireplace                      |
| Air conditioning                                 | Parquet                        |
| Telephone system                                 | Electric system : Compliant    |
| Whirlpool bath                                   | Shower                         |
| Wooden fixtures                                  | Preparation for alarm system   |
| Safety deposit box                               | Shutters                       |
| Basement : 200 □                                 | Land : 3700 [                  |
| Airport distance                                 | Shops distance or nearest city |
| Summary description                              |                                |