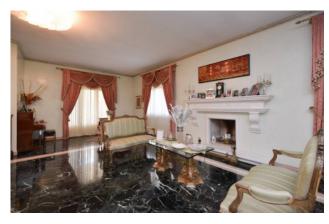

The mezzanine floor comprises an entrance hall, elegant study with library, large sitting room, winter garden, living-dining room, eatin kitchen with Miele built-in appliances, utility room and laundry room in the living area. An elegant taxos white staircase leads to the comfortable sleeping area consisting of four large bedrooms with terraces overlooking the park-garden and three bathrooms plus accessories.