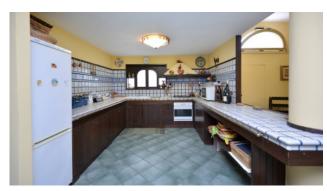

The mezzanine floor comprises an entrance hall, elegant study with library, large sitting room, winter garden, living-dining room, eatin kitchen with Miele built-in appliances, utility room and laundry room in the living area. An elegant taxos white staircase leads to the comfortable sleeping area consisting of four large bedrooms with terraces overlooking the park-garden and three bathrooms plus accessories.

## **Features**

| Property ID: CBI069-553-132324                   | Contract: Sale                 |
|--------------------------------------------------|--------------------------------|
| Categoria: Villa                                 | Address: Via Salvemini         |
| Zip Code: 73021                                  | Municipality: Calimera         |
| Total sqm: 1.720 sq.m.                           | Livable surface: 1200.00       |
| Bedrooms: 5                                      | Bathrooms: 5                   |
| Rooms: 16                                        | Internal condition: Excellent  |
| Floor: On two-levels                             | Total floors: 3                |
| Independent heating: Heating                     | Date of construction: 1993     |
| Current Status: Available after the deed of sale | Balconies: Present, 65 sq.m.   |
| Terrace: Present, 500 sq.m.                      | Garden: Private, 3.700 sq.m.   |
| Sea distance: 15.000 meter                       | Kitchen: Regular Kitchen       |
| : Yes                                            | Terrace : 500 [                |
| Antenna : Independent                            | Porch : 75 []                  |
| SAT Tv : Independent                             | Storage                        |
| High-speed internet connection                   | Fireplace                      |
| Air conditioning                                 | Parquet                        |
| Telephone system                                 | Electric system : Compliant    |
| Whirlpool bath                                   | Shower                         |
| Wooden fixtures                                  | Preparation for alarm system   |
| Safety deposit box                               | Shutters                       |
| Basement : 200 □                                 | Land : 3700 [                  |
| Airport distance                                 | Shops distance or nearest city |
| Summary description                              |                                |