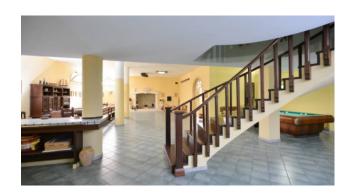

The mezzanine floor comprises an entrance hall, elegant study with library, large sitting room, winter garden, living-dining room, eatin kitchen with Miele built-in appliances, utility room and laundry room in the living area. An elegant taxos white staircase leads to the comfortable sleeping area consisting of four large bedrooms with terraces overlooking the park-garden and three bathrooms plus accessories.