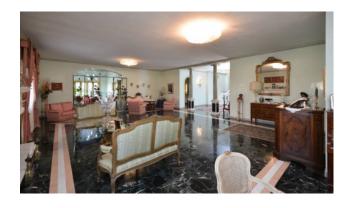

The mezzanine floor comprises an entrance hall, elegant study with library, large sitting room, winter garden, living-dining room, eatin kitchen with Miele built-in appliances, utility room and laundry room in the living area. An elegant taxos white staircase leads to the comfortable sleeping area consisting of four large bedrooms with terraces overlooking the park-garden and three bathrooms plus accessories.