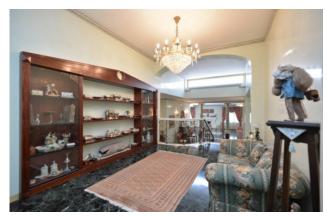

The mezzanine floor comprises an entrance hall, elegant study with library, large sitting room, winter garden, living-dining room, eatin kitchen with Miele built-in appliances, utility room and laundry room in the living area. An elegant taxos white staircase leads to the comfortable sleeping area consisting of four large bedrooms with terraces overlooking the park-garden and three bathrooms plus accessories.