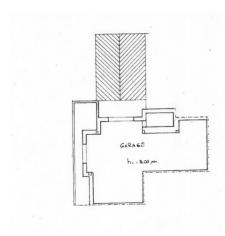

A characteristic staircase leads to the basement, designed for spending the best convivial moments in the tavern, warmed by a characteristic "cantune" (fireplace where you can sit) and a wood-burning oven for pizza. An elegant and fully equipped built-in kitchen allows you to organize pleasant evenings with friends. A wing on the same floor has been designed as a professional studio, with a waiting room accessible from the outside, a bedroom and a bathroom serving the floor. The basement is completed by a large garage, a strong room and a double closet.

## **Features**

| Property ID: CBI069-553-132324                   | Contract: Sale                 |
|--------------------------------------------------|--------------------------------|
| Categoria: Villa                                 | Address: Via Salvemini         |
| Zip Code: 73021                                  | Municipality: Calimera         |
| Total sqm: 1.720 sq.m.                           | Livable surface: 1200.00       |
| Bedrooms: 5                                      | Bathrooms: 5                   |
| Rooms: 16                                        | Internal condition: Excellent  |
| Floor: On two-levels                             | Total floors: 3                |
| Independent heating: Heating                     | Date of construction: 1993     |
| Current Status: Available after the deed of sale | Balconies: Present, 65 sq.m.   |
| Terrace: Present, 500 sq.m.                      | Garden: Private, 3.700 sq.m.   |
| Sea distance: 15.000 meter                       | Kitchen: Regular Kitchen       |
| : Yes                                            | Terrace : 500 [                |
| Antenna : Independent                            | Porch : 75 []                  |
| SAT Tv : Independent                             | Storage                        |
| High-speed internet connection                   | Fireplace                      |
| Air conditioning                                 | Parquet                        |
| Telephone system                                 | Electric system : Compliant    |
| Whirlpool bath                                   | Shower                         |
| Wooden fixtures                                  | Preparation for alarm system   |
| Safety deposit box                               | Shutters                       |
| Basement : 200 □                                 | Land : 3700 [                  |
| Airport distance                                 | Shops distance or nearest city |
| Summary description                              |                                |