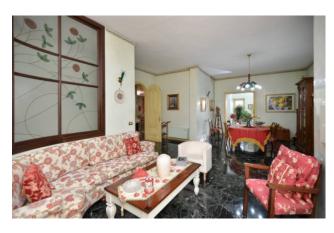

The mezzanine floor comprises an entrance hall, elegant study with library, large sitting room, winter garden, living-dining room, eatin kitchen with Miele built-in appliances, utility room and laundry room in the living area. An elegant taxos white staircase leads to the comfortable sleeping area consisting of four large bedrooms with terraces overlooking the park-garden and three bathrooms plus accessories.