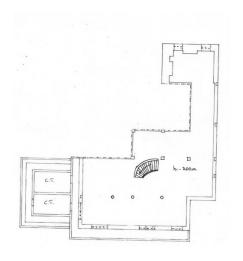

A characteristic staircase leads to the basement, designed for spending the best convivial moments in the tavern, warmed by a characteristic "cantune" (fireplace where you can sit) and a wood-burning oven for pizza. An elegant and fully equipped built-in kitchen allows you to organize pleasant evenings with friends. A wing on the same floor has been designed as a professional studio, with a waiting room accessible from the outside, a bedroom and a bathroom serving the floor. The basement is completed by a large garage, a strong room and a double closet.

From the outside you can access the dependance located on the first floor, a delightful three-room apartment made up of kitchen, sitting-dining room, sitting room, bedroom and bathroom, around which revolve a 500 m2 terrace equipped with barbecue and built-in furniture.