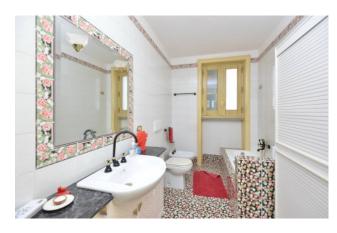

The mezzanine floor comprises an entrance hall, elegant study with library, large sitting room, winter garden, living-dining room, eatin kitchen with Miele built-in appliances, utility room and laundry room in the living area. An elegant taxos white staircase leads to the comfortable sleeping area consisting of four large bedrooms with terraces overlooking the park-garden and three bathrooms plus accessories.