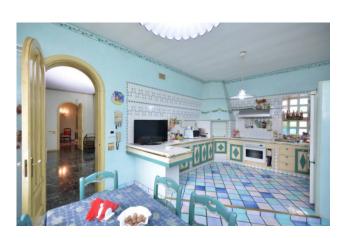

The mezzanine floor comprises an entrance hall, elegant study with library, large sitting room, winter garden, living-dining room, eatin kitchen with Miele built-in appliances, utility room and laundry room in the living area. An elegant taxos white staircase leads to the comfortable sleeping area consisting of four large bedrooms with terraces overlooking the park-garden and three bathrooms plus accessories.