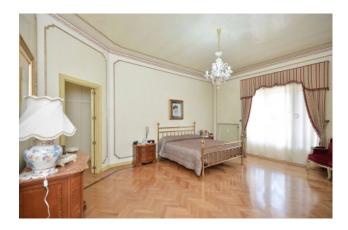

The mezzanine floor comprises an entrance hall, elegant study with library, large sitting room, winter garden, living-dining room, eatin kitchen with Miele built-in appliances, utility room and laundry room in the living area. An elegant taxos white staircase leads to the comfortable sleeping area consisting of four large bedrooms with terraces overlooking the park-garden and three bathrooms plus accessories.