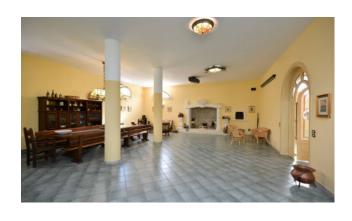

The mezzanine floor comprises an entrance hall, elegant study with library, large sitting room, winter garden, living-dining room, eatin kitchen with Miele built-in appliances, utility room and laundry room in the living area. An elegant taxos white staircase leads to the comfortable sleeping area consisting of four large bedrooms with terraces overlooking the park-garden and three bathrooms plus accessories.

A characteristic staircase leads to the basement, designed for spending the best convivial moments in the tavern, warmed by a characteristic "cantune" (fireplace where you can sit) and a wood-burning oven for pizza. An elegant and fully equipped built-in kitchen allows you to organize pleasant evenings with friends. A wing on the same floor has been designed as a professional studio, with a waiting room accessible from the outside, a bedroom and a bathroom serving the floor. The basement is completed by a large garage, a strong room and a double closet.