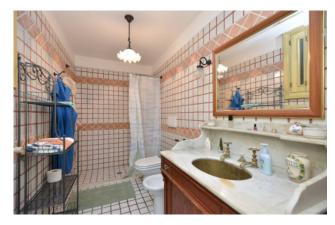

The mezzanine floor comprises an entrance hall, elegant study with library, large sitting room, winter garden, living-dining room, eatin kitchen with Miele built-in appliances, utility room and laundry room in the living area. An elegant taxos white staircase leads to the comfortable sleeping area consisting of four large bedrooms with terraces overlooking the park-garden and three bathrooms plus accessories.