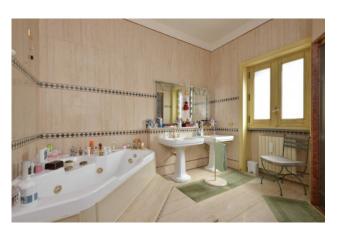

The mezzanine floor comprises an entrance hall, elegant study with library, large sitting room, winter garden, living-dining room, eatin kitchen with Miele built-in appliances, utility room and laundry room in the living area. An elegant taxos white staircase leads to the comfortable sleeping area consisting of four large bedrooms with terraces overlooking the park-garden and three bathrooms plus accessories.