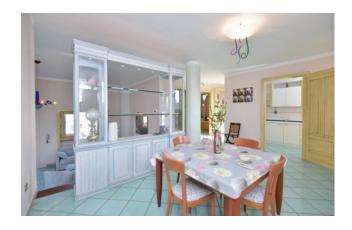

The mezzanine floor comprises an entrance hall, elegant study with library, large sitting room, winter garden, living-dining room, eatin kitchen with Miele built-in appliances, utility room and laundry room in the living area. An elegant taxos white staircase leads to the comfortable sleeping area consisting of four large bedrooms with terraces overlooking the park-garden and three bathrooms plus accessories.