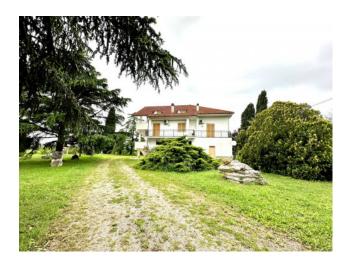

## Indipendent house for sale in Sant'Angelo Romano Osteria Nuova € 325.000 Ref. CBI053-1969-9669

## 310 sq.m. | Bathrooms: 4 | Bedrooms: 6 | Rooms: 8

Sant'Angelo Romano Property located a few km from the GRA consisting of a villa of 310 m2 on 2 independent floors (the first floor is to be restored - the second floor is in its rough state to be completed) with porch and 2 large garages (ground floor), on a land of 4 hectares in a sunny and panoramic area with orchard (90 cherry trees, 40 peach and apricot trees), olive grove of about 90 trees and ornamental park.