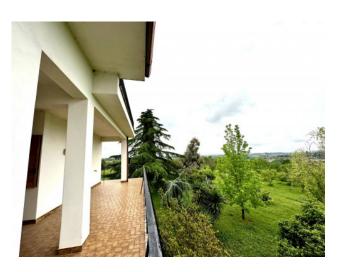

## 310 sq.m. | Bathrooms: 4 | Bedrooms: 6 | Rooms: 8

Sant'Angelo Romano Property located a few km from the GRA consisting of a villa of 310 m2 on 2 independent floors (the first floor is to be restored - the second floor is in its rough state to be completed) with porch and 2 large garages (ground floor), on a land of 4 hectares in a sunny and panoramic area with orchard (90 cherry trees, 40 peach and apricot trees), olive grove of about 90 trees and ornamental park.

The 1st floor comprises entrance hall, large living room with terrace, kitchen with fireplace and balcony, 2 large bathrooms, one with bath and the other with shower, corridor which leads to 3 spacious bedrooms - 2 with balcony - and a closet. The 2nd floor attic is to be completed.