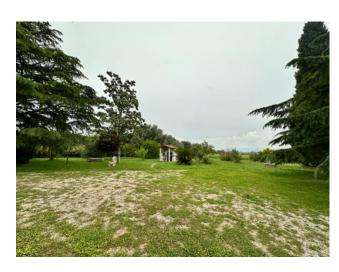

## 310 sq.m. | Bathrooms: 4 | Bedrooms: 6 | Rooms: 8

Sant'Angelo Romano Property located a few km from the GRA consisting of a villa of 310 m2 on 2 independent floors (the first floor is to be restored - the second floor is in its rough state to be completed) with porch and 2 large garages (ground floor), on a land of 4 hectares in a sunny and panoramic area with orchard (90 cherry trees, 40 peach and apricot trees), olive grove of about 90 trees and ornamental park.

The property includes a stone building of 60 m2 and a small tool shed of 25 m2