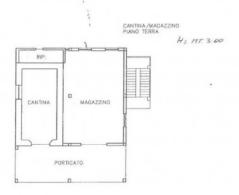

| Contract: Sale               |
|-------------------------------------|------------------------------|
| Categoria: Indipendent house        | Address: via Torino          |
| Municipality: Sant'Angelo Romano    | Zona: Osteria Nuova          |
| Total sqm: 310 sq.m.                | Bedrooms: 6                  |
| Bathrooms: 4                        | Rooms: 8                     |
| Internal condition: To be renovated | Floor: Multi-Storey          |
| Total floors: 2                     | Independent heating: Heating |
| Parking space: Uncovered Parking    | Date of construction: 1950   |
| Balconies: Present                  | Terrace: Present             |
| Kitchen: Regular Kitchen            | Garage: for four cars        |