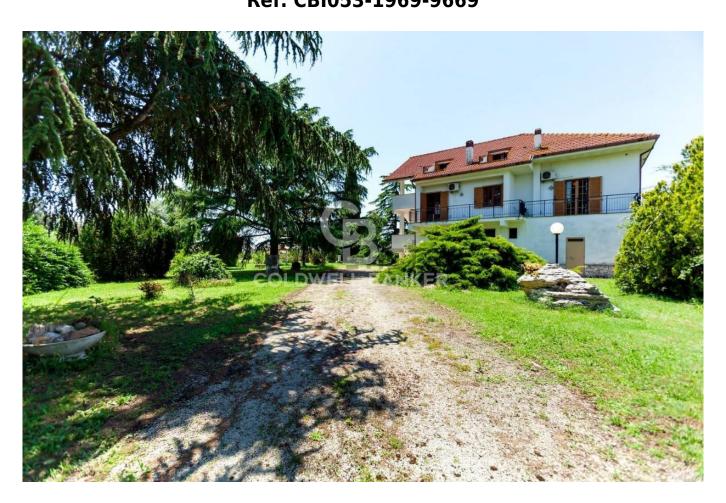

## Indipendent house for sale in Sant'Angelo Romano Osteria Nuova € 325.000 Ref. CBI053-1969-9669

## 310 sq.m. | Bathrooms: 4 | Bedrooms: 6 | Rooms: 8

Sant'Angelo Romano Property located a few km from the GRA consisting of a villa of 310 m2 on 2 independent floors (the first floor is to be restored - the second floor is in its rough state to be completed) with porch and 2 large garages (ground floor), on a land of 4 hectares in a sunny and panoramic area with orchard (90 cherry trees, 40 peach and apricot trees), olive grove of about 90 trees and ornamental park.