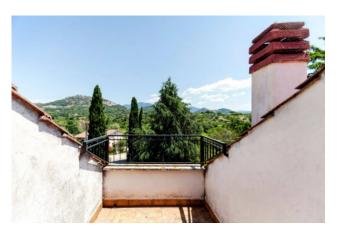

The 1st floor comprises entrance hall, large living room with terrace, kitchen with fireplace and balcony, 2 large bathrooms, one with bath and the other with shower, corridor which leads to 3 spacious bedrooms - 2 with balcony - and a closet. The 2nd floor attic is to be completed.