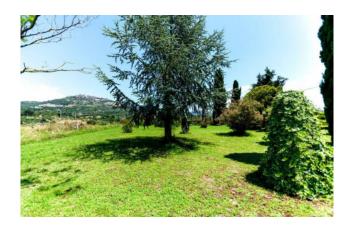

## 310 sq.m. | Bathrooms: 4 | Bedrooms: 6 | Rooms: 8

Sant'Angelo Romano Property located a few km from the GRA consisting of a villa of 310 m2 on 2 independent floors (the first floor is to be restored - the second floor is in its rough state to be completed) with porch and 2 large garages (ground floor), on a land of 4 hectares in a sunny and panoramic area with orchard (90 cherry trees, 40 peach and apricot trees), olive grove of about 90 trees and ornamental park.