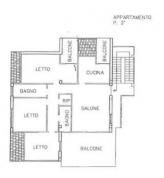

The 1st floor comprises entrance hall, large living room with terrace, kitchen with fireplace and balcony, 2 large bathrooms, one with bath and the other with shower, corridor which leads to 3 spacious bedrooms - 2 with balcony - and a closet. The 2nd floor attic is to be completed.