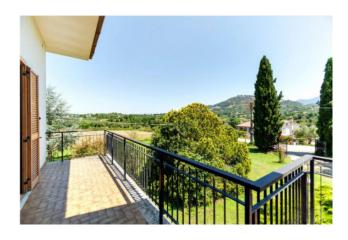

The 1st floor comprises entrance hall, large living room with terrace, kitchen with fireplace and balcony, 2 large bathrooms, one with bath and the other with shower, corridor which leads to 3 spacious bedrooms - 2 with balcony - and a closet. The 2nd floor attic is to be completed.