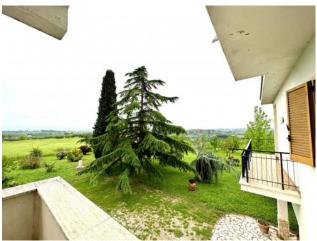

## 310 sq.m. | Bathrooms: 4 | Bedrooms: 6 | Rooms: 8

Sant'Angelo Romano Property located a few km from the GRA consisting of a villa of 310 m2 on 2 independent floors (the first floor is to be restored - the second floor is in its rough state to be completed) with porch and 2 large garages (ground floor), on a land of 4 hectares in a sunny and panoramic area with orchard (90 cherry trees, 40 peach and apricot trees), olive grove of about 90 trees and ornamental park.

The 1st floor comprises entrance hall, large living room with terrace, kitchen with fireplace and balcony, 2 large bathrooms, one with bath and the other with shower, corridor which leads to 3 spacious bedrooms - 2 with balcony - and a closet. The 2nd floor attic is to be completed.