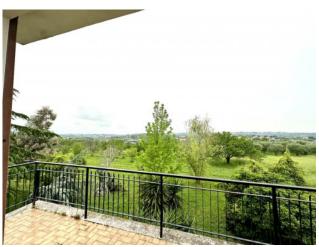

## 310 sq.m. | Bathrooms: 4 | Bedrooms: 6 | Rooms: 8

Sant'Angelo Romano Property located a few km from the GRA consisting of a villa of 310 m2 on 2 independent floors (the first floor is to be restored - the second floor is in its rough state to be completed) with porch and 2 large garages (ground floor), on a land of 4 hectares in a sunny and panoramic area with orchard (90 cherry trees, 40 peach and apricot trees), olive grove of about 90 trees and ornamental park.

The 1st floor comprises entrance hall, large living room with terrace, kitchen with fireplace and balcony, 2 large bathrooms, one with bath and the other with shower, corridor which leads to 3 spacious bedrooms - 2 with balcony - and a closet. The 2nd floor attic is to be completed.