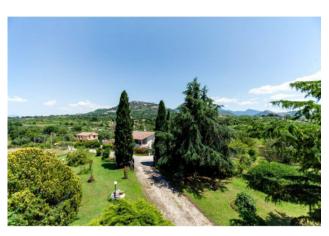

## 310 sq.m. | Bathrooms: 4 | Bedrooms: 6 | Rooms: 8

Sant'Angelo Romano Property located a few km from the GRA consisting of a villa of 310 m2 on 2 independent floors (the first floor is to be restored - the second floor is in its rough state to be completed) with porch and 2 large garages (ground floor), on a land of 4 hectares in a sunny and panoramic area with orchard (90 cherry trees, 40 peach and apricot trees), olive grove of about 90 trees and ornamental park.