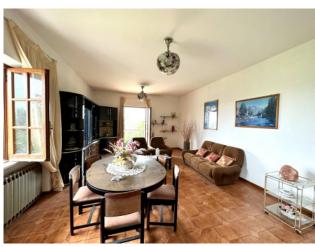

The 1st floor comprises entrance hall, large living room with terrace, kitchen with fireplace and balcony, 2 large bathrooms, one with bath and the other with shower, corridor which leads to 3 spacious bedrooms - 2 with balcony - and a closet. The 2nd floor attic is to be completed.