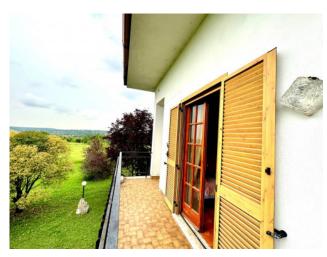

## 310 sq.m. | Bathrooms: 4 | Bedrooms: 6 | Rooms: 8

Sant'Angelo Romano Property located a few km from the GRA consisting of a villa of 310 m2 on 2 independent floors (the first floor is to be restored - the second floor is in its rough state to be completed) with porch and 2 large garages (ground floor), on a land of 4 hectares in a sunny and panoramic area with orchard (90 cherry trees, 40 peach and apricot trees), olive grove of about 90 trees and ornamental park.

The 1st floor comprises entrance hall, large living room with terrace, kitchen with fireplace and balcony, 2 large bathrooms, one with bath and the other with shower, corridor which leads to 3 spacious bedrooms - 2 with balcony - and a closet. The 2nd floor attic is to be completed.