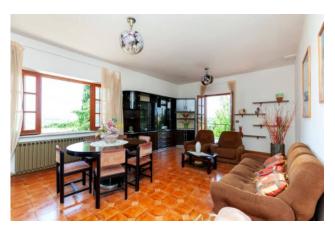

The 1st floor comprises entrance hall, large living room with terrace, kitchen with fireplace and balcony, 2 large bathrooms, one with bath and the other with shower, corridor which leads to 3 spacious bedrooms - 2 with balcony - and a closet. The 2nd floor attic is to be completed.