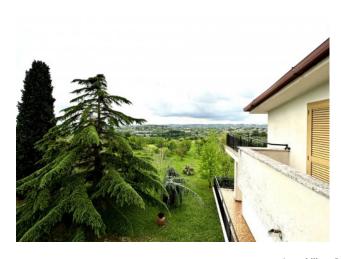

## 310 sq.m. | Bathrooms: 4 | Bedrooms: 6 | Rooms: 8

Sant'Angelo Romano Property located a few km from the GRA consisting of a villa of 310 m2 on 2 independent floors (the first floor is to be restored - the second floor is in its rough state to be completed) with porch and 2 large garages (ground floor), on a land of 4 hectares in a sunny and panoramic area with orchard (90 cherry trees, 40 peach and apricot trees), olive grove of about 90 trees and ornamental park.