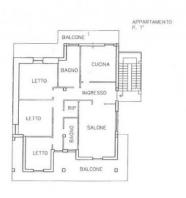

The 1st floor comprises entrance hall, large living room with terrace, kitchen with fireplace and balcony, 2 large bathrooms, one with bath and the other with shower, corridor which leads to 3 spacious bedrooms - 2 with balcony - and a closet. The 2nd floor attic is to be completed.