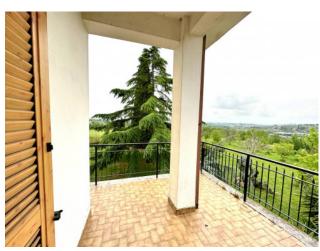

The 1st floor comprises entrance hall, large living room with terrace, kitchen with fireplace and balcony, 2 large bathrooms, one with bath and the other with shower, corridor which leads to 3 spacious bedrooms - 2 with balcony - and a closet. The 2nd floor attic is to be completed.