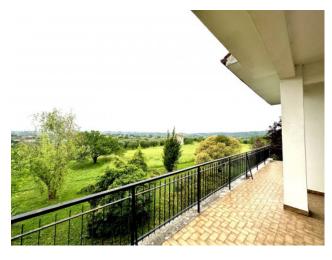

## 310 sq.m. | Bathrooms: 4 | Bedrooms: 6 | Rooms: 8

Sant'Angelo Romano Property located a few km from the GRA consisting of a villa of 310 m2 on 2 independent floors (the first floor is to be restored - the second floor is in its rough state to be completed) with porch and 2 large garages (ground floor), on a land of 4 hectares in a sunny and panoramic area with orchard (90 cherry trees, 40 peach and apricot trees), olive grove of about 90 trees and ornamental park.

The 1st floor comprises entrance hall, large living room with terrace, kitchen with fireplace and balcony, 2 large bathrooms, one with bath and the other with shower, corridor which leads to 3 spacious bedrooms - 2 with balcony - and a closet. The 2nd floor attic is to be completed.