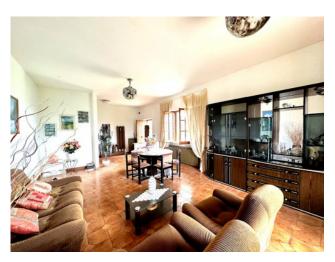

The 1st floor comprises entrance hall, large living room with terrace, kitchen with fireplace and balcony, 2 large bathrooms, one with bath and the other with shower, corridor which leads to 3 spacious bedrooms - 2 with balcony - and a closet. The 2nd floor attic is to be completed.