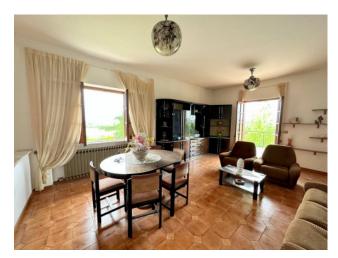

The 1st floor comprises entrance hall, large living room with terrace, kitchen with fireplace and balcony, 2 large bathrooms, one with bath and the other with shower, corridor which leads to 3 spacious bedrooms - 2 with balcony - and a closet. The 2nd floor attic is to be completed.