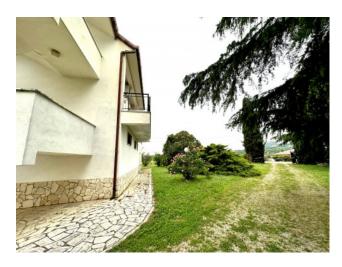

## 310 sq.m. | Bathrooms: 4 | Bedrooms: 6 | Rooms: 8

Sant'Angelo Romano Property located a few km from the GRA consisting of a villa of 310 m2 on 2 independent floors (the first floor is to be restored - the second floor is in its rough state to be completed) with porch and 2 large garages (ground floor), on a land of 4 hectares in a sunny and panoramic area with orchard (90 cherry trees, 40 peach and apricot trees), olive grove of about 90 trees and ornamental park.