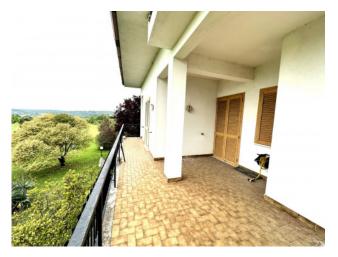

## 310 sq.m. | Bathrooms: 4 | Bedrooms: 6 | Rooms: 8

Sant'Angelo Romano Property located a few km from the GRA consisting of a villa of 310 m2 on 2 independent floors (the first floor is to be restored - the second floor is in its rough state to be completed) with porch and 2 large garages (ground floor), on a land of 4 hectares in a sunny and panoramic area with orchard (90 cherry trees, 40 peach and apricot trees), olive grove of about 90 trees and ornamental park.

The 1st floor comprises entrance hall, large living room with terrace, kitchen with fireplace and balcony, 2 large bathrooms, one with bath and the other with shower, corridor which leads to 3 spacious bedrooms - 2 with balcony - and a closet. The 2nd floor attic is to be completed.