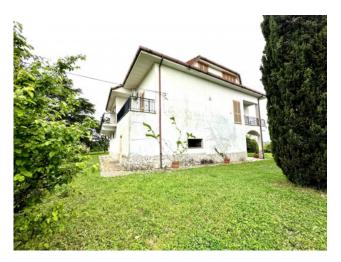

## 310 sq.m. | Bathrooms: 4 | Bedrooms: 6 | Rooms: 8

Sant'Angelo Romano Property located a few km from the GRA consisting of a villa of 310 m2 on 2 independent floors (the first floor is to be restored - the second floor is in its rough state to be completed) with porch and 2 large garages (ground floor), on a land of 4 hectares in a sunny and panoramic area with orchard (90 cherry trees, 40 peach and apricot trees), olive grove of about 90 trees and ornamental park.