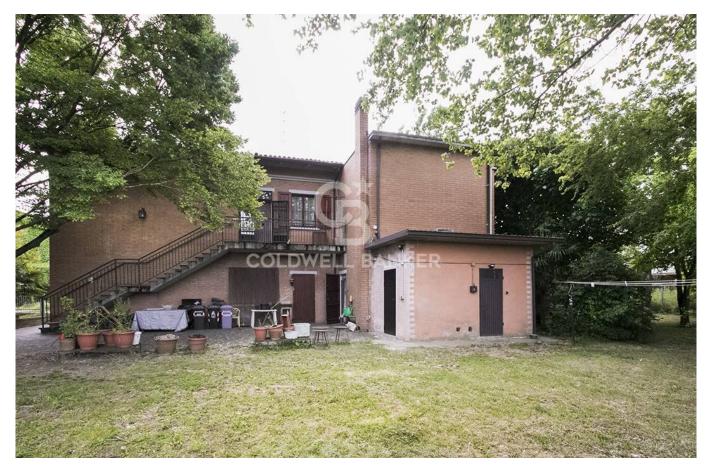

## 235 sq.m. | Bathrooms: 2 | Bedrooms: 4 | Rooms: 5

**COLDWELL BANKER** 

ITALY

Carpi - Courtyard

Just 5 minutes from Carpi, in a small village with municipal schools, bars and post office, we present a semi-detached house composed on the ground floor of a three-room apartment, living room with kitchen overlooking two bedrooms and bathroom, with wooden window frames, double glazing and railings; on the first floor large apartment comprising kitchen, living room with large fireplace, two double bedrooms and bathroom with window, terracotta cladding.

Air conditioning in both units which are also independent from the point of view of the various utilities. On the ground floor there are two garages; the property is surrounded by a large planted garden. Excellent solution for a large family or parents - children.