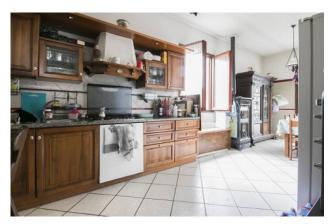

## 235 sq.m. | Bathrooms: 2 | Bedrooms: 4 | Rooms: 5

**COLDWELL BANKER** 

ITALY

Carpi - Courtyard

Just 5 minutes from Carpi, in a small village with municipal schools, bars and post office, we present a semi-detached house composed on the ground floor of a three-room apartment, living room with kitchen overlooking two bedrooms and bathroom, with wooden window frames, double glazing and railings; on the first floor large apartment comprising kitchen, living room with large fireplace, two double bedrooms and bathroom with window, terracotta cladding.

## Features

| Property ID: CBI132-2138-57                      | Contract: Sale               |
|--------------------------------------------------|------------------------------|
| Categoria: Indipendent house                     | Address: Stradello Forghieri |
| Municipality: Carpi                              | Zona: Cortile                |
| Total sqm: 235 sq.m.                             | Bedrooms: 4                  |
| Bathrooms: 2                                     | Rooms: 5                     |
| Internal condition: Good                         | Floor: Buildings             |
| Independent heating: Heating                     | Date of construction: 1990   |
| Current Status: Available after the deed of sale | Garden: Private, 1.750 sq.m. |
| Kitchen: Regular Kitchen                         |                              |