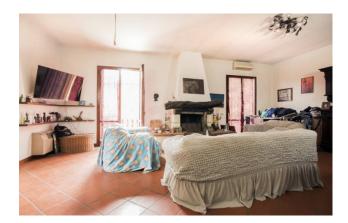

## 235 sq.m. | Bathrooms: 2 | Bedrooms: 4 | Rooms: 5

**COLDWELL BANKER** 

ITALY

Carpi - Courtyard

Just 5 minutes from Carpi, in a small village with municipal schools, bars and post office, we present a semi-detached house composed on the ground floor of a three-room apartment, living room with kitchen overlooking two bedrooms and bathroom, with wooden window frames, double glazing and railings; on the first floor large apartment comprising kitchen, living room with large fireplace, two double bedrooms and bathroom with window, terracotta cladding.