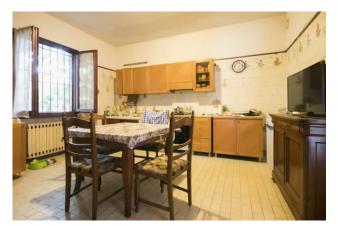

## 235 sq.m. | Bathrooms: 2 | Bedrooms: 4 | Rooms: 5

**COLDWELL BANKER** 

ITALY

Carpi - Courtyard

Just 5 minutes from Carpi, in a small village with municipal schools, bars and post office, we present a semi-detached house composed on the ground floor of a three-room apartment, living room with kitchen overlooking two bedrooms and bathroom, with wooden window frames, double glazing and railings; on the first floor large apartment comprising kitchen, living room with large fireplace, two double bedrooms and bathroom with window, terracotta cladding.