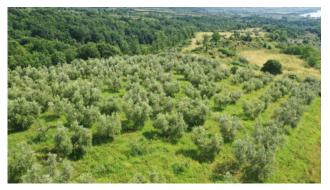

## The land has a mixed composition:

approximately 12,000 square meters are occupied by 300 olive trees in full production; approximately 7,000 square meters of land are used for arable land; the remaining area is covered by woods.