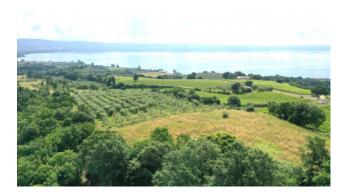

## 42.510 sq.m.

LAZIO - VITERBO - GRADOLI AGRICULTURAL LAND WITH 300 OLIVE PLANTS ON THE LAKE

Agricultural land with a total area of 42,510 m2, with about 300 olive trees in production, just 1.5 km from Lake Bolsena.

## The land has a mixed composition:

approximately 12,000 square meters are occupied by 300 olive trees in full production; approximately 7,000 square meters of land are used for arable land; the remaining area is covered by woods.

The access road is unpaved for a small stretch only but is in good condition and is connected directly to the paved municipal road and to the Provincial Road which leads to the shores of the lake.

The property enjoys a suggestive position and panorama. You can admire the waters of Lake Bolsena and enjoy the tranquility that this enchanted place transmits.