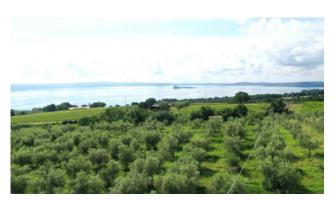

## 42.510 sq.m.

LAZIO - VITERBO - GRADOLI AGRICULTURAL LAND WITH 300 OLIVE PLANTS ON THE LAKE

Agricultural land with a total area of 42,510 m2, with about 300 olive trees in production, just 1.5 km from Lake Bolsena.

## The land has a mixed composition:

approximately 12,000 square meters are occupied by 300 olive trees in full production; approximately 7,000 square meters of land are used for arable land; the remaining area is covered by woods.

The access road is unpaved for a small stretch only but is in good condition and is connected directly to the paved municipal road and to the Provincial Road which leads to the shores of the lake.

The property enjoys a suggestive position and panorama. You can admire the waters of Lake Bolsena and enjoy the tranquility that this enchanted place transmits.