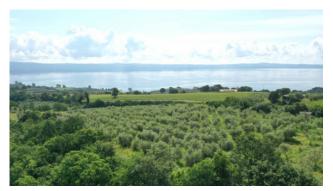

## 42.510 sq.m.

LAZIO - VITERBO - GRADOLI AGRICULTURAL LAND WITH 300 OLIVE PLANTS ON THE LAKE

Agricultural land with a total area of 42,510 m2, with about 300 olive trees in production, just 1.5 km from Lake Bolsena.

## The land has a mixed composition:

approximately 12,000 square meters are occupied by 300 olive trees in full production; approximately 7,000 square meters of land are used for arable land; the remaining area is covered by woods.

The access road is unpaved for a small stretch only but is in good condition and is connected directly to the paved municipal road and to the Provincial Road which leads to the shores of the lake.

The property enjoys a suggestive position and panorama. You can admire the waters of Lake Bolsena and enjoy the tranquility that this enchanted place transmits.