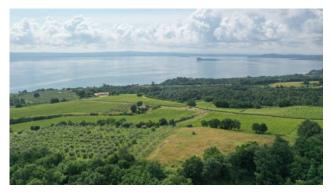

## 42.510 sq.m.

LAZIO - VITERBO - GRADOLI AGRICULTURAL LAND WITH 300 OLIVE PLANTS ON THE LAKE

Agricultural land with a total area of 42,510 m2, with about 300 olive trees in production, just 1.5 km from Lake Bolsena.

## The land has a mixed composition:

approximately 12,000 square meters are occupied by 300 olive trees in full production; approximately 7,000 square meters of land are used for arable land; the remaining area is covered by woods.

The access road is unpaved for a small stretch only but is in good condition and is connected directly to the paved municipal road and to the Provincial Road which leads to the shores of the lake.

The property enjoys a suggestive position and panorama. You can admire the waters of Lake Bolsena and enjoy the tranquility that this enchanted place transmits.