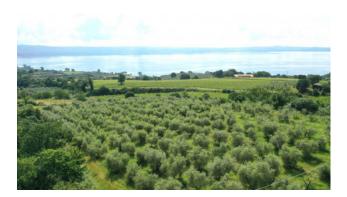

## 42.510 sq.m.

LAZIO - VITERBO - GRADOLI AGRICULTURAL LAND WITH 300 OLIVE PLANTS ON THE LAKE

Agricultural land with a total area of 42,510 m2, with about 300 olive trees in production, just 1.5 km from Lake Bolsena.

## The land has a mixed composition:

approximately 12,000 square meters are occupied by 300 olive trees in full production; approximately 7,000 square meters of land are used for arable land; the remaining area is covered by woods.

The access road is unpaved for a small stretch only but is in good condition and is connected directly to the paved municipal road and to the Provincial Road which leads to the shores of the lake.

The property enjoys a suggestive position and panorama. You can admire the waters of Lake Bolsena and enjoy the tranquility that this enchanted place transmits.