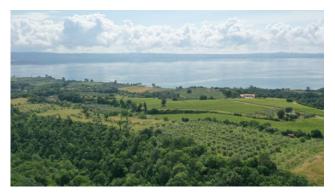

## 42.510 sq.m.

LAZIO - VITERBO - GRADOLI AGRICULTURAL LAND WITH 300 OLIVE PLANTS ON THE LAKE

Agricultural land with a total area of 42,510 m2, with about 300 olive trees in production, just 1.5 km from Lake Bolsena.

## The land has a mixed composition:

approximately 12,000 square meters are occupied by 300 olive trees in full production; approximately 7,000 square meters of land are used for arable land; the remaining area is covered by woods.

The access road is unpaved for a small stretch only but is in good condition and is connected directly to the paved municipal road and to the Provincial Road which leads to the shores of the lake.

The property enjoys a suggestive position and panorama. You can admire the waters of Lake Bolsena and enjoy the tranquility that this enchanted place transmits.