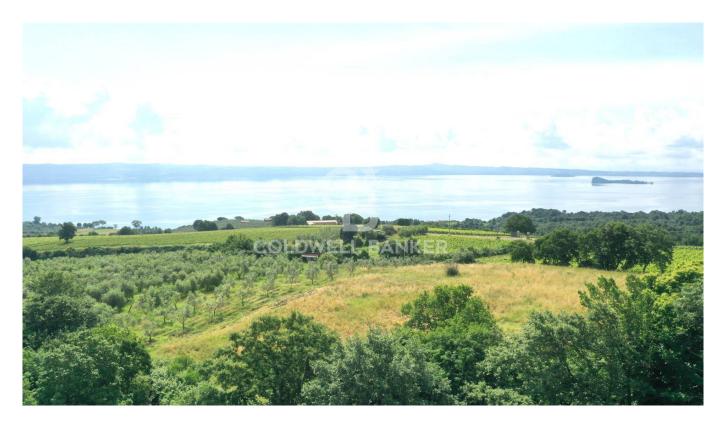

## 42.510 sq.m.

LAZIO - VITERBO - GRADOLI AGRICULTURAL LAND WITH 300 OLIVE PLANTS ON THE LAKE

Agricultural land with a total area of 42,510 m2, with about 300 olive trees in production, just 1.5 km from Lake Bolsena.

## The land has a mixed composition:

approximately 12,000 square meters are occupied by 300 olive trees in full production; approximately 7,000 square meters of land are used for arable land; the remaining area is covered by woods.

The access road is unpaved for a small stretch only but is in good condition and is connected directly to the paved municipal road and to the Provincial Road which leads to the shores of the lake.

The property enjoys a suggestive position and panorama. You can admire the waters of Lake Bolsena and enjoy the tranquility that this enchanted place transmits.