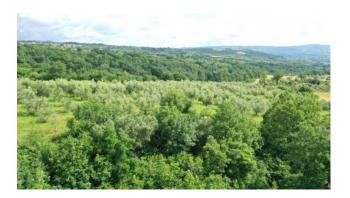

## The land has a mixed composition:

approximately 12,000 square meters are occupied by 300 olive trees in full production; approximately 7,000 square meters of land are used for arable land; the remaining area is covered by woods.