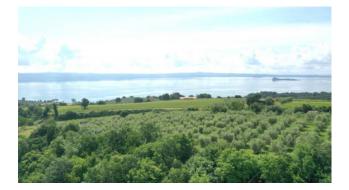

## 42.510 sq.m.

LAZIO - VITERBO - GRADOLI AGRICULTURAL LAND WITH 300 OLIVE PLANTS ON THE LAKE

Agricultural land with a total area of 42,510 m2, with about 300 olive trees in production, just 1.5 km from Lake Bolsena.

## The land has a mixed composition:

approximately 12,000 square meters are occupied by 300 olive trees in full production; approximately 7,000 square meters of land are used for arable land; the remaining area is covered by woods.

The access road is unpaved for a small stretch only but is in good condition and is connected directly to the paved municipal road and to the Provincial Road which leads to the shores of the lake.

The property enjoys a suggestive position and panorama. You can admire the waters of Lake Bolsena and enjoy the tranquility that this enchanted place transmits.