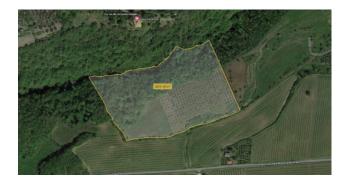

## 42.510 sq.m.

LAZIO - VITERBO - GRADOLI AGRICULTURAL LAND WITH 300 OLIVE PLANTS ON THE LAKE

Agricultural land with a total area of 42,510 m2, with about 300 olive trees in production, just 1.5 km from Lake Bolsena.

## The land has a mixed composition:

approximately 12,000 square meters are occupied by 300 olive trees in full production; approximately 7,000 square meters of land are used for arable land; the remaining area is covered by woods.