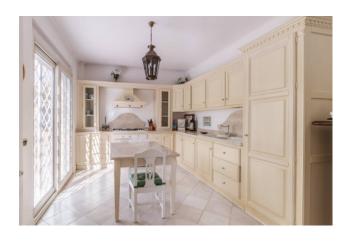

The property comprises: P1 entrance hall, lounge with fireplace, large eat-in kitchen with dining area, master suite with bathroom and large wardrobe area, two double bedrooms, two bathrooms, walk-in closet, large closet and balconies; ground floor very large living room, kitchen, two bedrooms, two bathrooms with corridors, small external portico and technical room. The property includes a beautiful park of 4500 m2 with swimming pool.

### **Features**

Property ID: CBI100-2128-289969 Contract: Sale

| Categoria: Villa             | Address: Castel de Ceveri                        |
|------------------------------|--------------------------------------------------|
| Zip Code: 188                | Municipality: Formello                           |
| Zona: Castel de Ceveri       | Total sqm: 365 sq.m.                             |
| Bedrooms: 6                  | Bathrooms: 5                                     |
| Rooms: 17                    | Internal condition: Excellent                    |
| Floor: Ground Floor          | Independent heating: Heating                     |
| Date of construction: 1988   | Current Status: Available after the deed of sale |
| Balconies: Present           | Terrace: Present                                 |
| Garden: Private, 4.500 sq.m. | Kitchen: Regular Kitchen                         |
| Storage                      | High-speed internet connection                   |
| Fastweb connection           | Fireplace                                        |
| Air conditioning             | Telephone system                                 |
| Whirlpool bath               | Shower                                           |
| Alluminium fixtures          | Safety deposit box                               |
| Shutters                     | Pool                                             |
| Panoramic view               |                                                  |