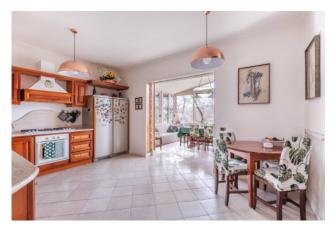

The property comprises: P1 entrance hall, lounge with fireplace, large eat-in kitchen with dining area, master suite with bathroom and large wardrobe area, two double bedrooms, two bathrooms, walk-in closet, large closet and balconies; ground floor very large living room, kitchen, two bedrooms, two bathrooms with corridors, small external portico and technical room. The property includes a beautiful park of 4500 m2 with swimming pool.

### **Features**

Property ID: CBI100-2128-289969 Contract: Sale

| Categoria: Villa             | Address: Castel de Ceveri                        |
|------------------------------|--------------------------------------------------|
| Zip Code: 188                | Municipality: Formello                           |
| Zona: Castel de Ceveri       | Total sqm: 365 sq.m.                             |
| Bedrooms: 6                  | Bathrooms: 5                                     |
| Rooms: 17                    | Internal condition: Excellent                    |
| Floor: Ground Floor          | Independent heating: Heating                     |
| Date of construction: 1988   | Current Status: Available after the deed of sale |
| Balconies: Present           | Terrace: Present                                 |
| Garden: Private, 4.500 sq.m. | Kitchen: Regular Kitchen                         |
| Storage                      | High-speed internet connection                   |
| Fastweb connection           | Fireplace                                        |
| Air conditioning             | Telephone system                                 |
| Whirlpool bath               | Shower                                           |
| Alluminium fixtures          | Safety deposit box                               |
| Shutters                     | Pool                                             |
| Panoramic view               |                                                  |