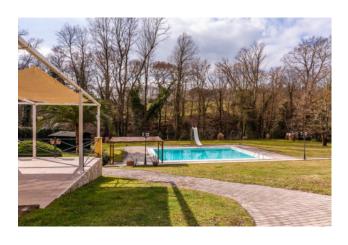

The property comprises: P1 entrance hall, lounge with fireplace, large eat-in kitchen with dining area, master suite with bathroom and large wardrobe area, two double bedrooms, two bathrooms, walk-in closet, large closet and balconies; ground floor very large living room, kitchen, two bedrooms, two bathrooms with corridors, small external portico and technical room. The property includes a beautiful park of 4500 m2 with swimming pool.

### **Features**

Property ID: CBI100-2128-289969 Contract: Sale

| Categoria: Villa             | Address: Castel de Ceveri                        |
|------------------------------|--------------------------------------------------|
| Zip Code: 188                | Municipality: Formello                           |
| Zona: Castel de Ceveri       | Total sqm: 365 sq.m.                             |
| Bedrooms: 6                  | Bathrooms: 5                                     |
| Rooms: 17                    | Internal condition: Excellent                    |
| Floor: Ground Floor          | Independent heating: Heating                     |
| Date of construction: 1988   | Current Status: Available after the deed of sale |
| Balconies: Present           | Terrace: Present                                 |
| Garden: Private, 4.500 sq.m. | Kitchen: Regular Kitchen                         |
| Storage                      | High-speed internet connection                   |
| Fastweb connection           | Fireplace                                        |
| Air conditioning             | Telephone system                                 |
| Whirlpool bath               | Shower                                           |
| Alluminium fixtures          | Safety deposit box                               |
| Shutters                     | Pool                                             |
| Panoramic view               |                                                  |