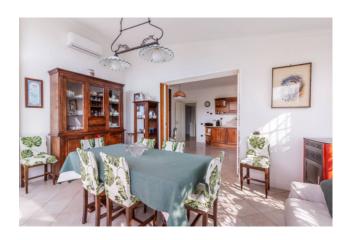

The property comprises: P1 entrance hall, lounge with fireplace, large eat-in kitchen with dining area, master suite with bathroom and large wardrobe area, two double bedrooms, two bathrooms, walk-in closet, large closet and balconies; ground floor very large living room, kitchen, two bedrooms, two bathrooms with corridors, small external portico and technical room. The property includes a beautiful park of 4500 m2 with swimming pool.