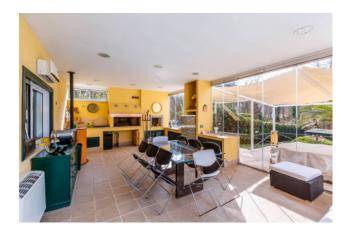

The property comprises: P1 entrance hall, lounge with fireplace, large eat-in kitchen with dining area, master suite with bathroom and large wardrobe area, two double bedrooms, two bathrooms, walk-in closet, large closet and balconies; ground floor very large living room, kitchen, two bedrooms, two bathrooms with corridors, small external portico and technical room. The property includes a beautiful park of 4500 m2 with swimming pool.

### **Features**

Property ID: CBI100-2128-289969 Contract: Sale

| Categoria: Villa             | Address: Castel de Ceveri                        |
|------------------------------|--------------------------------------------------|
| Zip Code: 188                | Municipality: Formello                           |
| Zona: Castel de Ceveri       | Total sqm: 365 sq.m.                             |
| Bedrooms: 6                  | Bathrooms: 5                                     |
| Rooms: 17                    | Internal condition: Excellent                    |
| Floor: Ground Floor          | Independent heating: Heating                     |
| Date of construction: 1988   | Current Status: Available after the deed of sale |
| Balconies: Present           | Terrace: Present                                 |
| Garden: Private, 4.500 sq.m. | Kitchen: Regular Kitchen                         |
| Storage                      | High-speed internet connection                   |
| Fastweb connection           | Fireplace                                        |
| Air conditioning             | Telephone system                                 |
| Whirlpool bath               | Shower                                           |
| Alluminium fixtures          | Safety deposit box                               |
| Shutters                     | Pool                                             |
| Panoramic view               |                                                  |