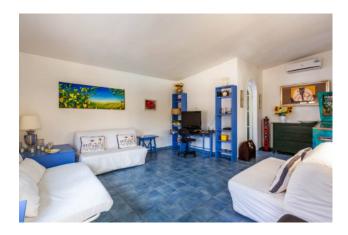

The property comprises: P1 entrance hall, lounge with fireplace, large eat-in kitchen with dining area, master suite with bathroom and large wardrobe area, two double bedrooms, two bathrooms, walk-in closet, large closet and balconies; ground floor very large living room, kitchen, two bedrooms, two bathrooms with corridors, small external portico and technical room. The property includes a beautiful park of 4500 m2 with swimming pool.

### **Features**

Property ID: CBI100-2128-289969 Contract: Sale

| Categoria: Villa             | Address: Castel de Ceveri                        |
|------------------------------|--------------------------------------------------|
| Zip Code: 188                | Municipality: Formello                           |
| Zona: Castel de Ceveri       | Total sqm: 365 sq.m.                             |
| Bedrooms: 6                  | Bathrooms: 5                                     |
| Rooms: 17                    | Internal condition: Excellent                    |
| Floor: Ground Floor          | Independent heating: Heating                     |
| Date of construction: 1988   | Current Status: Available after the deed of sale |
| Balconies: Present           | Terrace: Present                                 |
| Garden: Private, 4.500 sq.m. | Kitchen: Regular Kitchen                         |
| Storage                      | High-speed internet connection                   |
| Fastweb connection           | Fireplace                                        |
| Air conditioning             | Telephone system                                 |
| Whirlpool bath               | Shower                                           |
| Alluminium fixtures          | Safety deposit box                               |
| Shutters                     | Pool                                             |
| Panoramic view               |                                                  |