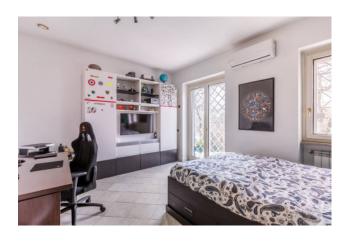

The property comprises: P1 entrance hall, lounge with fireplace, large eat-in kitchen with dining area, master suite with bathroom and large wardrobe area, two double bedrooms, two bathrooms, walk-in closet, large closet and balconies; ground floor very large living room, kitchen, two bedrooms, two bathrooms with corridors, small external portico and technical room. The property includes a beautiful park of 4500 m2 with swimming pool.

### **Features**

Property ID: CBI100-2128-289969 Contract: Sale

| Categoria: Villa             | Address: Castel de Ceveri                        |
|------------------------------|--------------------------------------------------|
| Zip Code: 188                | Municipality: Formello                           |
| Zona: Castel de Ceveri       | Total sqm: 365 sq.m.                             |
| Bedrooms: 6                  | Bathrooms: 5                                     |
| Rooms: 17                    | Internal condition: Excellent                    |
| Floor: Ground Floor          | Independent heating: Heating                     |
| Date of construction: 1988   | Current Status: Available after the deed of sale |
| Balconies: Present           | Terrace: Present                                 |
| Garden: Private, 4.500 sq.m. | Kitchen: Regular Kitchen                         |
| Storage                      | High-speed internet connection                   |
| Fastweb connection           | Fireplace                                        |
| Air conditioning             | Telephone system                                 |
| Whirlpool bath               | Shower                                           |
| Alluminium fixtures          | Safety deposit box                               |
| Shutters                     | Pool                                             |
| Panoramic view               |                                                  |