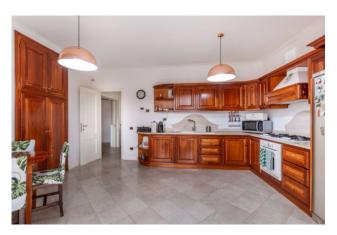

The property comprises: P1 entrance hall, lounge with fireplace, large eat-in kitchen with dining area, master suite with bathroom and large wardrobe area, two double bedrooms, two bathrooms, walk-in closet, large closet and balconies; ground floor very large living room, kitchen, two bedrooms, two bathrooms with corridors, small external portico and technical room. The property includes a beautiful park of 4500 m2 with swimming pool.

### **Features**

Property ID: CBI100-2128-289969 Contract: Sale

| Categoria: Villa             | Address: Castel de Ceveri                        |
|------------------------------|--------------------------------------------------|
| Zip Code: 188                | Municipality: Formello                           |
| Zona: Castel de Ceveri       | Total sqm: 365 sq.m.                             |
| Bedrooms: 6                  | Bathrooms: 5                                     |
| Rooms: 17                    | Internal condition: Excellent                    |
| Floor: Ground Floor          | Independent heating: Heating                     |
| Date of construction: 1988   | Current Status: Available after the deed of sale |
| Balconies: Present           | Terrace: Present                                 |
| Garden: Private, 4.500 sq.m. | Kitchen: Regular Kitchen                         |
| Storage                      | High-speed internet connection                   |
| Fastweb connection           | Fireplace                                        |
| Air conditioning             | Telephone system                                 |
| Whirlpool bath               | Shower                                           |
| Alluminium fixtures          | Safety deposit box                               |
| Shutters                     | Pool                                             |
| Panoramic view               |                                                  |