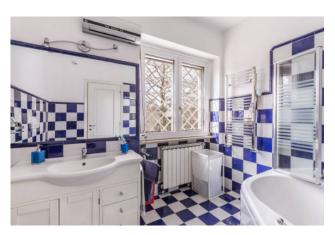

The property comprises: P1 entrance hall, lounge with fireplace, large eat-in kitchen with dining area, master suite with bathroom and large wardrobe area, two double bedrooms, two bathrooms, walk-in closet, large closet and balconies; ground floor very large living room, kitchen, two bedrooms, two bathrooms with corridors, small external portico and technical room. The property includes a beautiful park of 4500 m2 with swimming pool.

### **Features**

Property ID: CBI100-2128-289969 Contract: Sale

| Categoria: Villa             | Address: Castel de Ceveri                        |
|------------------------------|--------------------------------------------------|
| Zip Code: 188                | Municipality: Formello                           |
| Zona: Castel de Ceveri       | Total sqm: 365 sq.m.                             |
| Bedrooms: 6                  | Bathrooms: 5                                     |
| Rooms: 17                    | Internal condition: Excellent                    |
| Floor: Ground Floor          | Independent heating: Heating                     |
| Date of construction: 1988   | Current Status: Available after the deed of sale |
| Balconies: Present           | Terrace: Present                                 |
| Garden: Private, 4.500 sq.m. | Kitchen: Regular Kitchen                         |
| Storage                      | High-speed internet connection                   |
| Fastweb connection           | Fireplace                                        |
| Air conditioning             | Telephone system                                 |
| Whirlpool bath               | Shower                                           |
| Alluminium fixtures          | Safety deposit box                               |
| Shutters                     | Pool                                             |
| Panoramic view               |                                                  |