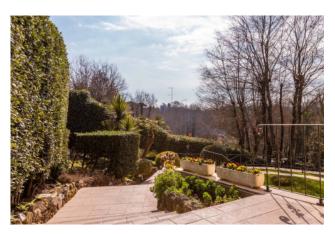

The property comprises: P1 entrance hall, lounge with fireplace, large eat-in kitchen with dining area, master suite with bathroom and large wardrobe area, two double bedrooms, two bathrooms, walk-in closet, large closet and balconies; ground floor very large living room, kitchen, two bedrooms, two bathrooms with corridors, small external portico and technical room. The property includes a beautiful park of 4500 m2 with swimming pool.

### **Features**

Property ID: CBI100-2128-289969 Contract: Sale

| Categoria: Villa             | Address: Castel de Ceveri                        |
|------------------------------|--------------------------------------------------|
| Zip Code: 188                | Municipality: Formello                           |
| Zona: Castel de Ceveri       | Total sqm: 365 sq.m.                             |
| Bedrooms: 6                  | Bathrooms: 5                                     |
| Rooms: 17                    | Internal condition: Excellent                    |
| Floor: Ground Floor          | Independent heating: Heating                     |
| Date of construction: 1988   | Current Status: Available after the deed of sale |
| Balconies: Present           | Terrace: Present                                 |
| Garden: Private, 4.500 sq.m. | Kitchen: Regular Kitchen                         |
| Storage                      | High-speed internet connection                   |
| Fastweb connection           | Fireplace                                        |
| Air conditioning             | Telephone system                                 |
| Whirlpool bath               | Shower                                           |
| Alluminium fixtures          | Safety deposit box                               |
| Shutters                     | Pool                                             |
| Panoramic view               |                                                  |