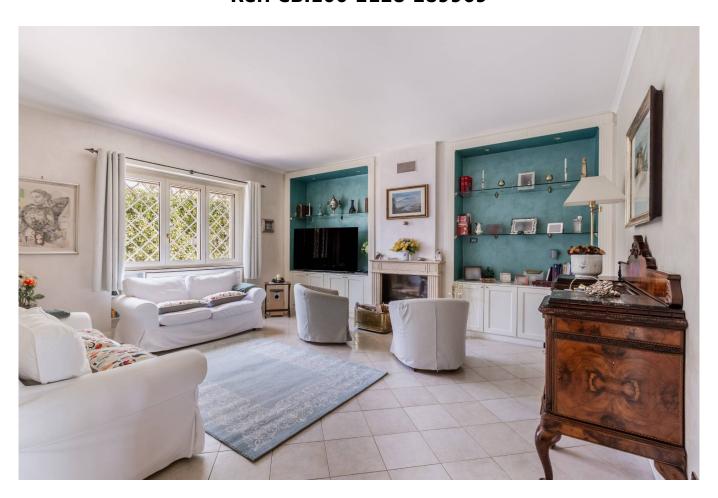

The property comprises: P1 entrance hall, lounge with fireplace, large eat-in kitchen with dining area, master suite with bathroom and large wardrobe area, two double bedrooms, two bathrooms, walk-in closet, large closet and balconies; ground floor very large living room, kitchen, two bedrooms, two bathrooms with corridors, small external portico and technical room. The property includes a beautiful park of 4500 m2 with swimming pool.

### **Features**

Property ID: CBI100-2128-289969 Contract: Sale

| Categoria: Villa             | Address: Castel de Ceveri                        |
|------------------------------|--------------------------------------------------|
| Zip Code: 188                | Municipality: Formello                           |
| Zona: Castel de Ceveri       | Total sqm: 365 sq.m.                             |
| Bedrooms: 6                  | Bathrooms: 5                                     |
| Rooms: 17                    | Internal condition: Excellent                    |
| Floor: Ground Floor          | Independent heating: Heating                     |
| Date of construction: 1988   | Current Status: Available after the deed of sale |
| Balconies: Present           | Terrace: Present                                 |
| Garden: Private, 4.500 sq.m. | Kitchen: Regular Kitchen                         |
| Storage                      | High-speed internet connection                   |
| Fastweb connection           | Fireplace                                        |
| Air conditioning             | Telephone system                                 |
| Whirlpool bath               | Shower                                           |
| Alluminium fixtures          | Safety deposit box                               |
| Shutters                     | Pool                                             |
| Panoramic view               |                                                  |