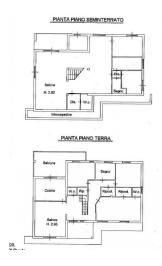

The property comprises: P1 entrance hall, lounge with fireplace, large eat-in kitchen with dining area, master suite with bathroom and large wardrobe area, two double bedrooms, two bathrooms, walk-in closet, large closet and balconies; ground floor very large living room, kitchen, two bedrooms, two bathrooms with corridors, small external portico and technical room. The property includes a beautiful park of 4500 m2 with swimming pool.