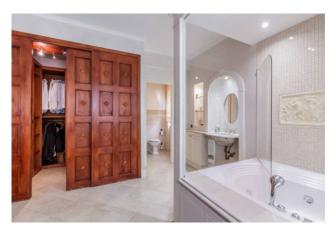

The property comprises: P1 entrance hall, lounge with fireplace, large eat-in kitchen with dining area, master suite with bathroom and large wardrobe area, two double bedrooms, two bathrooms, walk-in closet, large closet and balconies; ground floor very large living room, kitchen, two bedrooms, two bathrooms with corridors, small external portico and technical room. The property includes a beautiful park of 4500 m2 with swimming pool.

### **Features**

Property ID: CBI100-2128-289969 Contract: Sale

| Categoria: Villa             | Address: Castel de Ceveri                        |
|------------------------------|--------------------------------------------------|
| Zip Code: 188                | Municipality: Formello                           |
| Zona: Castel de Ceveri       | Total sqm: 365 sq.m.                             |
| Bedrooms: 6                  | Bathrooms: 5                                     |
| Rooms: 17                    | Internal condition: Excellent                    |
| Floor: Ground Floor          | Independent heating: Heating                     |
| Date of construction: 1988   | Current Status: Available after the deed of sale |
| Balconies: Present           | Terrace: Present                                 |
| Garden: Private, 4.500 sq.m. | Kitchen: Regular Kitchen                         |
| Storage                      | High-speed internet connection                   |
| Fastweb connection           | Fireplace                                        |
| Air conditioning             | Telephone system                                 |
| Whirlpool bath               | Shower                                           |
| Alluminium fixtures          | Safety deposit box                               |
| Shutters                     | Pool                                             |
| Panoramic view               |                                                  |