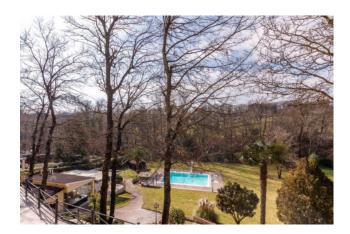

The property comprises: P1 entrance hall, lounge with fireplace, large eat-in kitchen with dining area, master suite with bathroom and large wardrobe area, two double bedrooms, two bathrooms, walk-in closet, large closet and balconies; ground floor very large living room, kitchen, two bedrooms, two bathrooms with corridors, small external portico and technical room. The property includes a beautiful park of 4500 m2 with swimming pool.

### **Features**

Property ID: CBI100-2128-289969 Contract: Sale

| Categoria: Villa             | Address: Castel de Ceveri                        |
|------------------------------|--------------------------------------------------|
| Zip Code: 188                | Municipality: Formello                           |
| Zona: Castel de Ceveri       | Total sqm: 365 sq.m.                             |
| Bedrooms: 6                  | Bathrooms: 5                                     |
| Rooms: 17                    | Internal condition: Excellent                    |
| Floor: Ground Floor          | Independent heating: Heating                     |
| Date of construction: 1988   | Current Status: Available after the deed of sale |
| Balconies: Present           | Terrace: Present                                 |
| Garden: Private, 4.500 sq.m. | Kitchen: Regular Kitchen                         |
| Storage                      | High-speed internet connection                   |
| Fastweb connection           | Fireplace                                        |
| Air conditioning             | Telephone system                                 |
| Whirlpool bath               | Shower                                           |
| Alluminium fixtures          | Safety deposit box                               |
| Shutters                     | Pool                                             |
| Panoramic view               |                                                  |