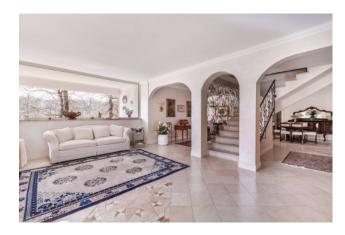

The property comprises: P1 entrance hall, lounge with fireplace, large eat-in kitchen with dining area, master suite with bathroom and large wardrobe area, two double bedrooms, two bathrooms, walk-in closet, large closet and balconies; ground floor very large living room, kitchen, two bedrooms, two bathrooms with corridors, small external portico and technical room. The property includes a beautiful park of 4500 m2 with swimming pool.