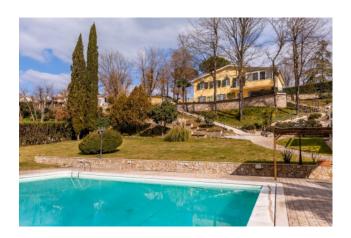

The property comprises: P1 entrance hall, lounge with fireplace, large eat-in kitchen with dining area, master suite with bathroom and large wardrobe area, two double bedrooms, two bathrooms, walk-in closet, large closet and balconies; ground floor very large living room, kitchen, two bedrooms, two bathrooms with corridors, small external portico and technical room. The property includes a beautiful park of 4500 m2 with swimming pool.

### **Features**

Property ID: CBI100-2128-289969 Contract: Sale

| Categoria: Villa             | Address: Castel de Ceveri                        |
|------------------------------|--------------------------------------------------|
| Zip Code: 188                | Municipality: Formello                           |
| Zona: Castel de Ceveri       | Total sqm: 365 sq.m.                             |
| Bedrooms: 6                  | Bathrooms: 5                                     |
| Rooms: 17                    | Internal condition: Excellent                    |
| Floor: Ground Floor          | Independent heating: Heating                     |
| Date of construction: 1988   | Current Status: Available after the deed of sale |
| Balconies: Present           | Terrace: Present                                 |
| Garden: Private, 4.500 sq.m. | Kitchen: Regular Kitchen                         |
| Storage                      | High-speed internet connection                   |
| Fastweb connection           | Fireplace                                        |
| Air conditioning             | Telephone system                                 |
| Whirlpool bath               | Shower                                           |
| Alluminium fixtures          | Safety deposit box                               |
| Shutters                     | Pool                                             |
| Panoramic view               |                                                  |