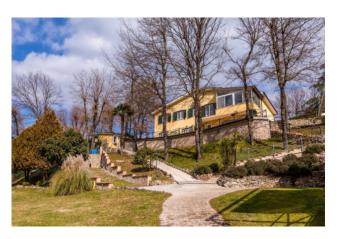

## 365 sq.m. | Bathrooms: 5 | Bedrooms: 6 | Rooms: 17

Immersed in the peace and quiet of the exclusive area with 24-hour security service of Castel De Ceveri, we offer the sale of a prestigious two-level detached villa entirely above ground of 365 internal sq m with an outbuilding of 37 sq m and independent technical rooms.

The property comprises: P1 entrance hall, lounge with fireplace, large eat-in kitchen with dining area, master suite with bathroom and large wardrobe area, two double bedrooms, two bathrooms, walk-in closet, large closet and balconies; ground floor very large living room, kitchen, two bedrooms, two bathrooms with corridors, small external portico and technical room. The property includes a beautiful park of 4500 m2 with swimming pool.