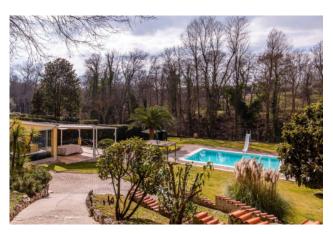

The property comprises: P1 entrance hall, lounge with fireplace, large eat-in kitchen with dining area, master suite with bathroom and large wardrobe area, two double bedrooms, two bathrooms, walk-in closet, large closet and balconies; ground floor very large living room, kitchen, two bedrooms, two bathrooms with corridors, small external portico and technical room. The property includes a beautiful park of 4500 m2 with swimming pool.

### **Features**

Property ID: CBI100-2128-289969 Contract: Sale

| Categoria: Villa             | Address: Castel de Ceveri                        |
|------------------------------|--------------------------------------------------|
| Zip Code: 188                | Municipality: Formello                           |
| Zona: Castel de Ceveri       | Total sqm: 365 sq.m.                             |
| Bedrooms: 6                  | Bathrooms: 5                                     |
| Rooms: 17                    | Internal condition: Excellent                    |
| Floor: Ground Floor          | Independent heating: Heating                     |
| Date of construction: 1988   | Current Status: Available after the deed of sale |
| Balconies: Present           | Terrace: Present                                 |
| Garden: Private, 4.500 sq.m. | Kitchen: Regular Kitchen                         |
| Storage                      | High-speed internet connection                   |
| Fastweb connection           | Fireplace                                        |
| Air conditioning             | Telephone system                                 |
| Whirlpool bath               | Shower                                           |
| Alluminium fixtures          | Safety deposit box                               |
| Shutters                     | Pool                                             |
| Panoramic view               |                                                  |