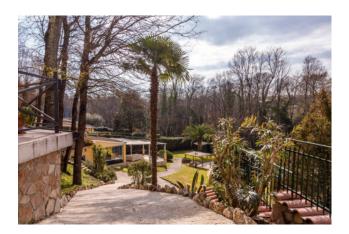

The property comprises: P1 entrance hall, lounge with fireplace, large eat-in kitchen with dining area, master suite with bathroom and large wardrobe area, two double bedrooms, two bathrooms, walk-in closet, large closet and balconies; ground floor very large living room, kitchen, two bedrooms, two bathrooms with corridors, small external portico and technical room. The property includes a beautiful park of 4500 m2 with swimming pool.

### **Features**

Property ID: CBI100-2128-289969 Contract: Sale

| Categoria: Villa             | Address: Castel de Ceveri                        |
|------------------------------|--------------------------------------------------|
| Zip Code: 188                | Municipality: Formello                           |
| Zona: Castel de Ceveri       | Total sqm: 365 sq.m.                             |
| Bedrooms: 6                  | Bathrooms: 5                                     |
| Rooms: 17                    | Internal condition: Excellent                    |
| Floor: Ground Floor          | Independent heating: Heating                     |
| Date of construction: 1988   | Current Status: Available after the deed of sale |
| Balconies: Present           | Terrace: Present                                 |
| Garden: Private, 4.500 sq.m. | Kitchen: Regular Kitchen                         |
| Storage                      | High-speed internet connection                   |
| Fastweb connection           | Fireplace                                        |
| Air conditioning             | Telephone system                                 |
| Whirlpool bath               | Shower                                           |
| Alluminium fixtures          | Safety deposit box                               |
| Shutters                     | Pool                                             |
| Panoramic view               |                                                  |