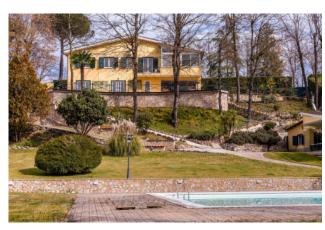

The property comprises: P1 entrance hall, lounge with fireplace, large eat-in kitchen with dining area, master suite with bathroom and large wardrobe area, two double bedrooms, two bathrooms, walk-in closet, large closet and balconies; ground floor very large living room, kitchen, two bedrooms, two bathrooms with corridors, small external portico and technical room. The property includes a beautiful park of 4500 m2 with swimming pool.

### **Features**

Property ID: CBI100-2128-289969 Contract: Sale

| Categoria: Villa             | Address: Castel de Ceveri                        |
|------------------------------|--------------------------------------------------|
| Zip Code: 188                | Municipality: Formello                           |
| Zona: Castel de Ceveri       | Total sqm: 365 sq.m.                             |
| Bedrooms: 6                  | Bathrooms: 5                                     |
| Rooms: 17                    | Internal condition: Excellent                    |
| Floor: Ground Floor          | Independent heating: Heating                     |
| Date of construction: 1988   | Current Status: Available after the deed of sale |
| Balconies: Present           | Terrace: Present                                 |
| Garden: Private, 4.500 sq.m. | Kitchen: Regular Kitchen                         |
| Storage                      | High-speed internet connection                   |
| Fastweb connection           | Fireplace                                        |
| Air conditioning             | Telephone system                                 |
| Whirlpool bath               | Shower                                           |
| Alluminium fixtures          | Safety deposit box                               |
| Shutters                     | Pool                                             |
| Panoramic view               |                                                  |