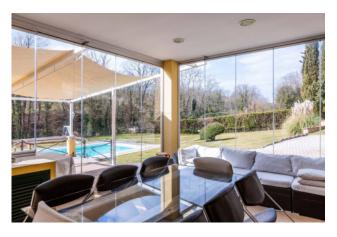

The property comprises: P1 entrance hall, lounge with fireplace, large eat-in kitchen with dining area, master suite with bathroom and large wardrobe area, two double bedrooms, two bathrooms, walk-in closet, large closet and balconies; ground floor very large living room, kitchen, two bedrooms, two bathrooms with corridors, small external portico and technical room. The property includes a beautiful park of 4500 m2 with swimming pool.

### **Features**

Property ID: CBI100-2128-289969 Contract: Sale

| Categoria: Villa             | Address: Castel de Ceveri                        |
|------------------------------|--------------------------------------------------|
| Zip Code: 188                | Municipality: Formello                           |
| Zona: Castel de Ceveri       | Total sqm: 365 sq.m.                             |
| Bedrooms: 6                  | Bathrooms: 5                                     |
| Rooms: 17                    | Internal condition: Excellent                    |
| Floor: Ground Floor          | Independent heating: Heating                     |
| Date of construction: 1988   | Current Status: Available after the deed of sale |
| Balconies: Present           | Terrace: Present                                 |
| Garden: Private, 4.500 sq.m. | Kitchen: Regular Kitchen                         |
| Storage                      | High-speed internet connection                   |
| Fastweb connection           | Fireplace                                        |
| Air conditioning             | Telephone system                                 |
| Whirlpool bath               | Shower                                           |
| Alluminium fixtures          | Safety deposit box                               |
| Shutters                     | Pool                                             |
| Panoramic view               |                                                  |