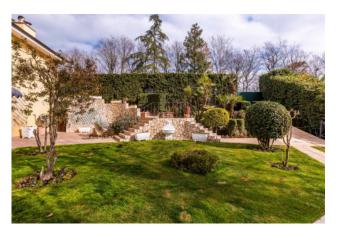

The property comprises: P1 entrance hall, lounge with fireplace, large eat-in kitchen with dining area, master suite with bathroom and large wardrobe area, two double bedrooms, two bathrooms, walk-in closet, large closet and balconies; ground floor very large living room, kitchen, two bedrooms, two bathrooms with corridors, small external portico and technical room. The property includes a beautiful park of 4500 m2 with swimming pool.

### **Features**

Property ID: CBI100-2128-289969 Contract: Sale

| Categoria: Villa             | Address: Castel de Ceveri                        |
|------------------------------|--------------------------------------------------|
| Zip Code: 188                | Municipality: Formello                           |
| Zona: Castel de Ceveri       | Total sqm: 365 sq.m.                             |
| Bedrooms: 6                  | Bathrooms: 5                                     |
| Rooms: 17                    | Internal condition: Excellent                    |
| Floor: Ground Floor          | Independent heating: Heating                     |
| Date of construction: 1988   | Current Status: Available after the deed of sale |
| Balconies: Present           | Terrace: Present                                 |
| Garden: Private, 4.500 sq.m. | Kitchen: Regular Kitchen                         |
| Storage                      | High-speed internet connection                   |
| Fastweb connection           | Fireplace                                        |
| Air conditioning             | Telephone system                                 |
| Whirlpool bath               | Shower                                           |
| Alluminium fixtures          | Safety deposit box                               |
| Shutters                     | Pool                                             |
| Panoramic view               |                                                  |