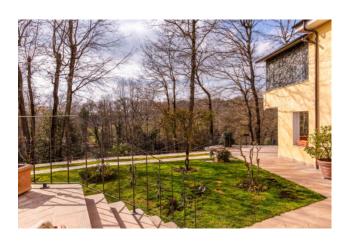

The property comprises: P1 entrance hall, lounge with fireplace, large eat-in kitchen with dining area, master suite with bathroom and large wardrobe area, two double bedrooms, two bathrooms, walk-in closet, large closet and balconies; ground floor very large living room, kitchen, two bedrooms, two bathrooms with corridors, small external portico and technical room. The property includes a beautiful park of 4500 m2 with swimming pool.

### **Features**

Property ID: CBI100-2128-289969 Contract: Sale

| Categoria: Villa             | Address: Castel de Ceveri                        |
|------------------------------|--------------------------------------------------|
| Zip Code: 188                | Municipality: Formello                           |
| Zona: Castel de Ceveri       | Total sqm: 365 sq.m.                             |
| Bedrooms: 6                  | Bathrooms: 5                                     |
| Rooms: 17                    | Internal condition: Excellent                    |
| Floor: Ground Floor          | Independent heating: Heating                     |
| Date of construction: 1988   | Current Status: Available after the deed of sale |
| Balconies: Present           | Terrace: Present                                 |
| Garden: Private, 4.500 sq.m. | Kitchen: Regular Kitchen                         |
| Storage                      | High-speed internet connection                   |
| Fastweb connection           | Fireplace                                        |
| Air conditioning             | Telephone system                                 |
| Whirlpool bath               | Shower                                           |
| Alluminium fixtures          | Safety deposit box                               |
| Shutters                     | Pool                                             |
| Panoramic view               |                                                  |