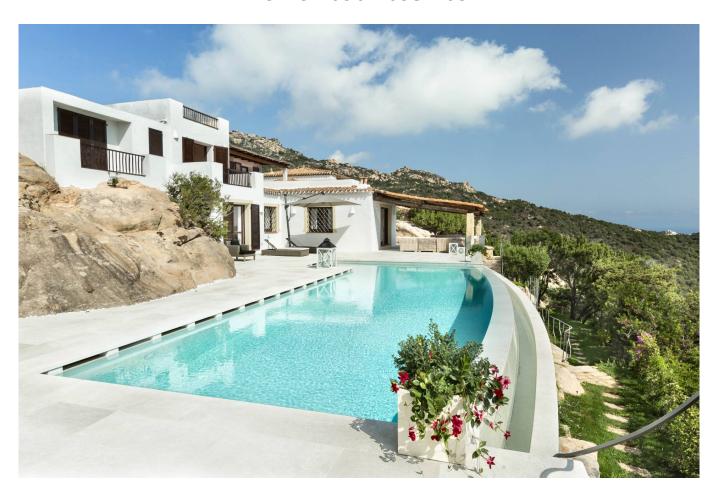

## 250 sq.m. | Bathrooms: 5 | Bedrooms: 4 | Rooms: 8

Recently renovated, the villa stands out for its fresh, bright, and elegant interior spaces that will welcome you with their timeless charm. The property is developed over two levels. Upon entering, you will be immediately captured by the spacious living room that opens onto the outdoor terrace, providing a perfect space to relax and enjoy the breathtaking view. The dining room and separate kitchen complete the living area, offering an ideal environment to entertain friends and family.

The sleeping area consists of a master suite with a private bathroom on the upper floor, and two bedrooms, one single and one with a French bed, on the ground floor. The villa also features two double bedrooms, both with incredible views of the sea and the charming pool, which directly overlooks it, with independent access.

The expansive terraces surrounding the property offer an ideal outdoor space to enjoy the Mediterranean climate and spend pleasant moments outdoors. Additionally, there is a solarium that allows you to sunbathe and fully appreciate the surrounding landscape. The villa is equipped with a satellite TV and WiFi internet connection. A laundry room and two covered parking spaces complete the property.