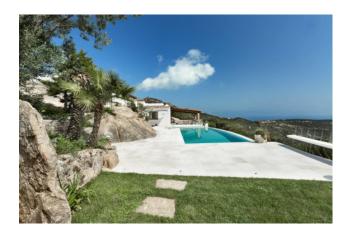

The sleeping area consists of a master suite with a private bathroom on the upper floor, and two bedrooms, one single and one with a French bed, on the ground floor. The villa also features two double bedrooms, both with incredible views of the sea and the charming pool, which directly overlooks it, with independent access.

The expansive terraces surrounding the property offer an ideal outdoor space to enjoy the Mediterranean climate and spend pleasant moments outdoors. Additionally, there is a solarium that allows you to sunbathe and fully appreciate the surrounding landscape. The villa is equipped with a satellite TV and WiFi internet connection. A laundry room and two covered parking spaces complete the property.