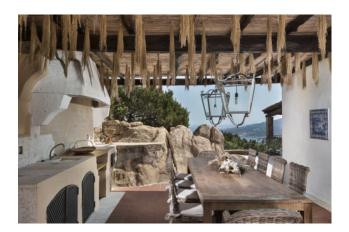

## 250 sq.m. | Bathrooms: 5 | Bedrooms: 4 | Rooms: 8

Recently renovated, the villa stands out for its fresh, bright, and elegant interior spaces that will welcome you with their timeless charm. The property is developed over two levels. Upon entering, you will be immediately captured by the spacious living room that opens onto the outdoor terrace, providing a perfect space to relax and enjoy the breathtaking view. The dining room and separate kitchen complete the living area, offering an ideal environment to entertain friends and family.

The expansive terraces surrounding the property offer an ideal outdoor space to enjoy the Mediterranean climate and spend pleasant moments outdoors. Additionally, there is a solarium that allows you to sunbathe and fully appreciate the surrounding landscape. The villa is equipped with a satellite TV and WiFi internet connection. A laundry room and two covered parking spaces complete the property.