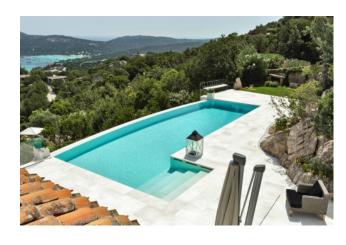

The sleeping area consists of a master suite with a private bathroom on the upper floor, and two bedrooms, one single and one with a French bed, on the ground floor. The villa also features two double bedrooms, both with incredible views of the sea and the charming pool, which directly overlooks it, with independent access.

The expansive terraces surrounding the property offer an ideal outdoor space to enjoy the Mediterranean climate and spend pleasant moments outdoors. Additionally, there is a solarium that allows you to sunbathe and fully appreciate the surrounding landscape. The villa is equipped with a satellite TV and WiFi internet connection. A laundry room and two covered parking spaces complete the property.