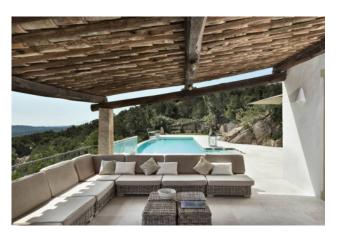

## 250 sq.m. | Bathrooms: 5 | Bedrooms: 4 | Rooms: 8

Recently renovated, the villa stands out for its fresh, bright, and elegant interior spaces that will welcome you with their timeless charm. The property is developed over two levels. Upon entering, you will be immediately captured by the spacious living room that opens onto the outdoor terrace, providing a perfect space to relax and enjoy the breathtaking view. The dining room and separate kitchen complete the living area, offering an ideal environment to entertain friends and family.

The expansive terraces surrounding the property offer an ideal outdoor space to enjoy the Mediterranean climate and spend pleasant moments outdoors. Additionally, there is a solarium that allows you to sunbathe and fully appreciate the surrounding landscape. The villa is equipped with a satellite TV and WiFi internet connection. A laundry room and two covered parking spaces complete the property.