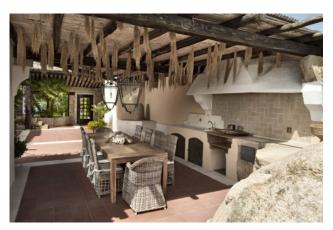

## 250 sq.m. | Bathrooms: 5 | Bedrooms: 4 | Rooms: 8

Recently renovated, the villa stands out for its fresh, bright, and elegant interior spaces that will welcome you with their timeless charm. The property is developed over two levels. Upon entering, you will be immediately captured by the spacious living room that opens onto the outdoor terrace, providing a perfect space to relax and enjoy the breathtaking view. The dining room and separate kitchen complete the living area, offering an ideal environment to entertain friends and family.

The expansive terraces surrounding the property offer an ideal outdoor space to enjoy the Mediterranean climate and spend pleasant moments outdoors. Additionally, there is a solarium that allows you to sunbathe and fully appreciate the surrounding landscape. The villa is equipped with a satellite TV and WiFi internet connection. A laundry room and two covered parking spaces complete the property.