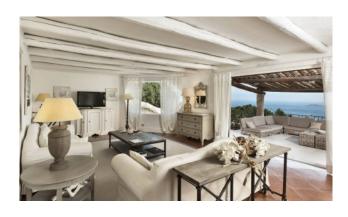

## 250 sq.m. | Bathrooms: 5 | Bedrooms: 4 | Rooms: 8

Recently renovated, the villa stands out for its fresh, bright, and elegant interior spaces that will welcome you with their timeless charm. The property is developed over two levels. Upon entering, you will be immediately captured by the spacious living room that opens onto the outdoor terrace, providing a perfect space to relax and enjoy the breathtaking view. The dining room and separate kitchen complete the living area, offering an ideal environment to entertain friends and family.