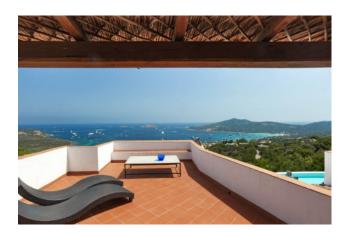

The expansive terraces surrounding the property offer an ideal outdoor space to enjoy the Mediterranean climate and spend pleasant moments outdoors. Additionally, there is a solarium that allows you to sunbathe and fully appreciate the surrounding landscape. The villa is equipped with a satellite TV and WiFi internet connection. A laundry room and two covered parking spaces complete the property.