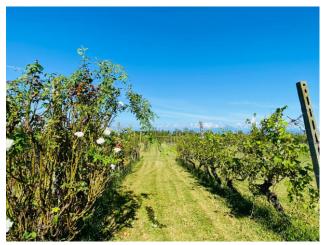

A well-kept garden of 3000 m2 surrounds the house, and a further 3000 m2 are used as an orchard and vineyard which allows for a fair amount of own production of bottles of wine.

The house dates back to the early 1950s and was completely renovated in 2011, using the highest quality materials and preserving its historical value. For example, we find original oak beams and Sienese stones on the facade, nothing has been left to chance.