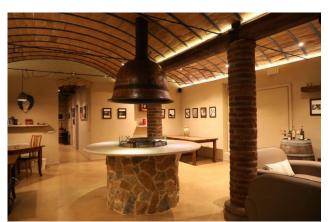

The large villa, approximately 800 m2, made up of three real estate units, is arranged on several levels served by a convenient lift. On the ground floor we find an open space with an open kitchen, 5 bedrooms with respective en suite bathrooms and a wonderful 70 m2 porch. On the first floor there are 2 two-room apartments of approximately 70 m2 each and on the second floor another 2 bedrooms with attached private bathroom, one of which has a Jacuzzi tub and terrace. There is also the possibility of creating a swimming pool.

In the basement we find a large tavern, a room for wine tasting and a cellar for curing cured meats, as well as various rooms, some of which are rustic, which lend themselves to various activities such as a gym, wellness area or cinema room. The villa is completed by a large garage that houses 4 cars as well as some external parking spaces.