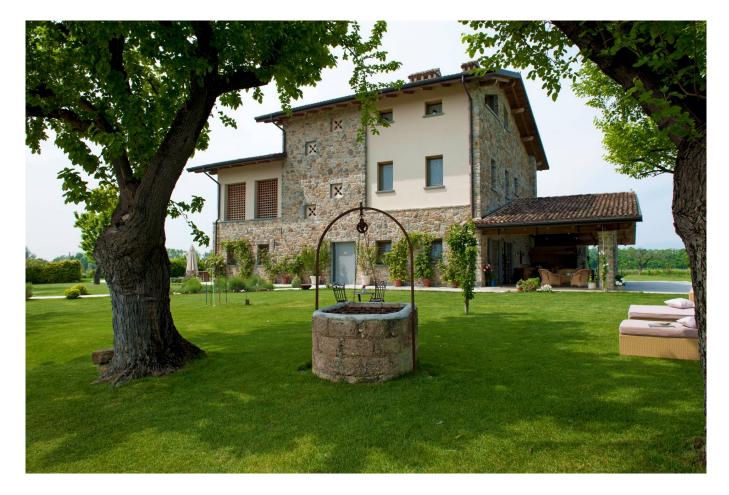

# 810 sq.m. | Bathrooms: 9 | Bedrooms: 9 | Rooms: 5

COLDWELL BANKER

REALROI

In Peschiera del Garda, among the unique landscapes of the morainic hills, surrounded by the Lugana vineyards, we offer a wonderful villa.

A well-kept garden of 3000 m2 surrounds the house, and a further 3000 m2 are used as an orchard and vineyard which allows for a fair amount of own production of bottles of wine.

The house dates back to the early 1950s and was completely renovated in 2011, using the highest quality materials and preserving its historical value. For example, we find original oak beams and Sienese stones on the facade, nothing has been left to chance.

The large villa, approximately 800 m2, made up of three real estate units, is arranged on several levels served by a convenient lift. On the ground floor we find an open space with an open kitchen, 5 bedrooms with respective en suite bathrooms and a wonderful 70 m2 porch. On the first floor there are 2 two-room apartments of approximately 70 m2 each and on the second floor another 2 bedrooms with attached private bathroom, one of which has a Jacuzzi tub and terrace. There is also the possibility of creating a swimming pool.