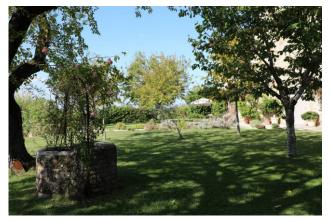

A well-kept garden of 3000 m2 surrounds the house, and a further 3000 m2 are used as an orchard and vineyard which allows for a fair amount of own production of bottles of wine.

The house dates back to the early 1950s and was completely renovated in 2011, using the highest quality materials and preserving its historical value. For example, we find original oak beams and Sienese stones on the facade, nothing has been left to chance.