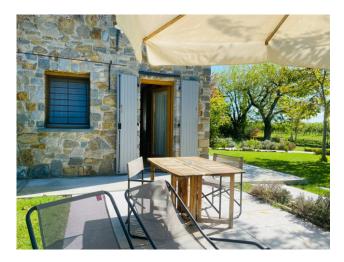

A well-kept garden of 3000 m2 surrounds the house, and a further 3000 m2 are used as an orchard and vineyard which allows for a fair amount of own production of bottles of wine.

The house dates back to the early 1950s and was completely renovated in 2011, using the highest quality materials and preserving its historical value. For example, we find original oak beams and Sienese stones on the facade, nothing has been left to chance.

The property, extremely versatile, can be used for different purposes and can satisfy any need for both housing and commercial activities.

The excellent location makes this property private and pleasantly quiet and at the same time convenient to all services and the main communication routes: motorway and ring road.