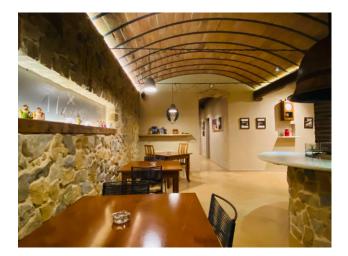

The large villa, approximately 800 m2, made up of three real estate units, is arranged on several levels served by a convenient lift. On the ground floor we find an open space with an open kitchen, 5 bedrooms with respective en suite bathrooms and a wonderful 70 m2 porch. On the first floor there are 2 two-room apartments of approximately 70 m2 each and on the second floor another 2 bedrooms with attached private bathroom, one of which has a Jacuzzi tub and terrace. There is also the possibility of creating a swimming pool.

In the basement we find a large tavern, a room for wine tasting and a cellar for curing cured meats, as well as various rooms, some of which are rustic, which lend themselves to various activities such as a gym, wellness area or cinema room. The villa is completed by a large garage that houses 4 cars as well as some external parking spaces.