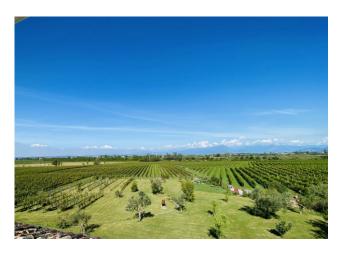

A well-kept garden of 3000 m2 surrounds the house, and a further 3000 m2 are used as an orchard and vineyard which allows for a fair amount of own production of bottles of wine.

The house dates back to the early 1950s and was completely renovated in 2011, using the highest quality materials and preserving its historical value. For example, we find original oak beams and Sienese stones on the facade, nothing has been left to chance.

The property, extremely versatile, can be used for different purposes and can satisfy any need for both housing and commercial activities.

The excellent location makes this property private and pleasantly quiet and at the same time convenient to all services and the main communication routes: motorway and ring road.

For those who love walking and nature, less than a kilometer away you reach the Frassino lake with its delightful setting. And

Peschiera is a border area and crossroads, a perfect place to transfer interests and family, or ideal for a day of relaxation or a sporting holiday among cultural, natural and food and wine itineraries.