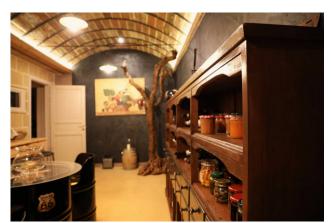

In the basement we find a large tavern, a room for wine tasting and a cellar for curing cured meats, as well as various rooms, some of which are rustic, which lend themselves to various activities such as a gym, wellness area or cinema room. The villa is completed by a large garage that houses 4 cars as well as some external parking spaces.