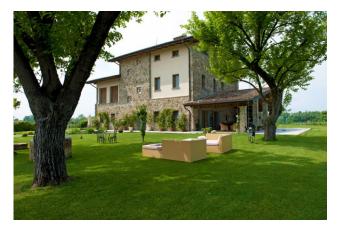

A well-kept garden of 3000 m2 surrounds the house, and a further 3000 m2 are used as an orchard and vineyard which allows for a fair amount of own production of bottles of wine.

The house dates back to the early 1950s and was completely renovated in 2011, using the highest quality materials and preserving its historical value. For example, we find original oak beams and Sienese stones on the facade, nothing has been left to chance.

The large villa, approximately 800 m2, made up of three real estate units, is arranged on several levels served by a convenient lift. On the ground floor we find an open space with an open kitchen, 5 bedrooms with respective en suite bathrooms and a wonderful 70 m2 porch. On the first floor there are 2 two-room apartments of approximately 70 m2 each and on the second floor another 2 bedrooms with attached private bathroom, one of which has a Jacuzzi tub and terrace. There is also the possibility of creating a swimming pool.