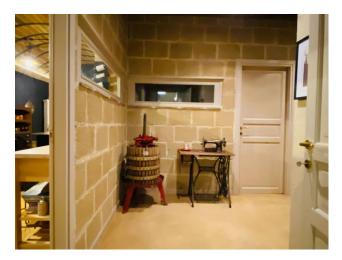

In the basement we find a large tavern, a room for wine tasting and a cellar for curing cured meats, as well as various rooms, some of which are rustic, which lend themselves to various activities such as a gym, wellness area or cinema room. The villa is completed by a large garage that houses 4 cars as well as some external parking spaces.