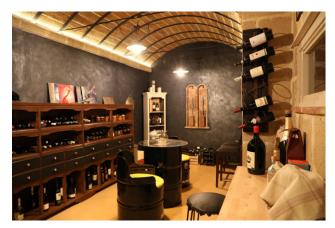

A well-kept garden of 3000 m2 surrounds the house, and a further 3000 m2 are used as an orchard and vineyard which allows for a fair amount of own production of bottles of wine.

The house dates back to the early 1950s and was completely renovated in 2011, using the highest quality materials and preserving its historical value. For example, we find original oak beams and Sienese stones on the facade, nothing has been left to chance.

In the basement we find a large tavern, a room for wine tasting and a cellar for curing cured meats, as well as various rooms, some of which are rustic, which lend themselves to various activities such as a gym, wellness area or cinema room. The villa is completed by a large garage that houses 4 cars as well as some external parking spaces.