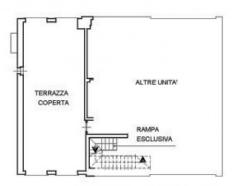

In the basement we find a large tavern, a room for wine tasting and a cellar for curing cured meats, as well as various rooms, some of which are rustic, which lend themselves to various activities such as a gym, wellness area or cinema room. The villa is completed by a large garage that houses 4 cars as well as some external parking spaces.