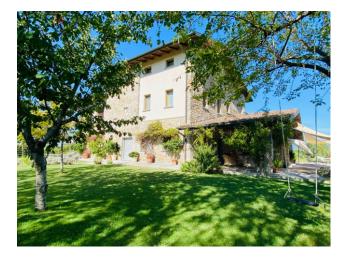

A well-kept garden of 3000 m2 surrounds the house, and a further 3000 m2 are used as an orchard and vineyard which allows for a fair amount of own production of bottles of wine.

The house dates back to the early 1950s and was completely renovated in 2011, using the highest quality materials and preserving its historical value. For example, we find original oak beams and Sienese stones on the facade, nothing has been left to chance.

The large villa, approximately 800 m2, made up of three real estate units, is arranged on several levels served by a convenient lift. On the ground floor we find an open space with an open kitchen, 5 bedrooms with respective en suite bathrooms and a wonderful 70 m2 porch. On the first floor there are 2 two-room apartments of approximately 70 m2 each and on the second floor another 2 bedrooms with attached private bathroom, one of which has a Jacuzzi tub and terrace. There is also the possibility of creating a swimming pool.