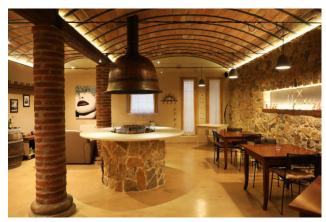

In the basement we find a large tavern, a room for wine tasting and a cellar for curing cured meats, as well as various rooms, some of which are rustic, which lend themselves to various activities such as a gym, wellness area or cinema room. The villa is completed by a large garage that houses 4 cars as well as some external parking spaces.