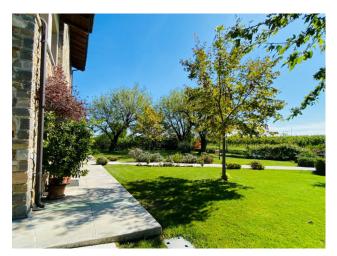

A well-kept garden of 3000 m2 surrounds the house, and a further 3000 m2 are used as an orchard and vineyard which allows for a fair amount of own production of bottles of wine.

The house dates back to the early 1950s and was completely renovated in 2011, using the highest quality materials and preserving its historical value. For example, we find original oak beams and Sienese stones on the facade, nothing has been left to chance.