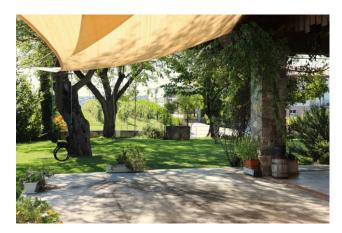

A well-kept garden of 3000 m2 surrounds the house, and a further 3000 m2 are used as an orchard and vineyard which allows for a fair amount of own production of bottles of wine.

The house dates back to the early 1950s and was completely renovated in 2011, using the highest quality materials and preserving its historical value. For example, we find original oak beams and Sienese stones on the facade, nothing has been left to chance.

The large villa, approximately 800 m2, made up of three real estate units, is arranged on several levels served by a convenient lift. On the ground floor we find an open space with an open kitchen, 5 bedrooms with respective en suite bathrooms and a wonderful 70 m2 porch. On the first floor there are 2 two-room apartments of approximately 70 m2 each and on the second floor another 2 bedrooms with attached private bathroom, one of which has a Jacuzzi tub and terrace. There is also the possibility of creating a swimming pool.