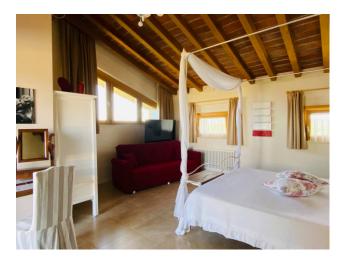

The large villa, approximately 800 m2, made up of three real estate units, is arranged on several levels served by a convenient lift. On the ground floor we find an open space with an open kitchen, 5 bedrooms with respective en suite bathrooms and a wonderful 70 m2 porch. On the first floor there are 2 two-room apartments of approximately 70 m2 each and on the second floor another 2 bedrooms with attached private bathroom, one of which has a Jacuzzi tub and terrace. There is also the possibility of creating a swimming pool.