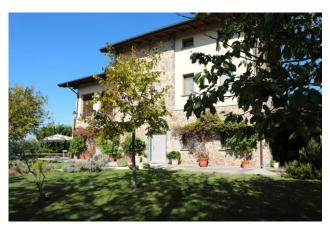

# 810 sq.m. | Bathrooms: 9 | Bedrooms: 9 | Rooms: 5

COLDWELL BANKER

REALROI

In Peschiera del Garda, among the unique landscapes of the morainic hills, surrounded by the Lugana vineyards, we offer a wonderful villa.

A well-kept garden of 3000 m2 surrounds the house, and a further 3000 m2 are used as an orchard and vineyard which allows for a fair amount of own production of bottles of wine.

The house dates back to the early 1950s and was completely renovated in 2011, using the highest quality materials and preserving its historical value. For example, we find original oak beams and Sienese stones on the facade, nothing has been left to chance.

The large villa, approximately 800 m2, made up of three real estate units, is arranged on several levels served by a convenient lift. On the ground floor we find an open space with an open kitchen, 5 bedrooms with respective en suite bathrooms and a wonderful 70 m2 porch. On the first floor there are 2 two-room apartments of approximately 70 m2 each and on the second floor another 2 bedrooms with attached private bathroom, one of which has a Jacuzzi tub and terrace. There is also the possibility of creating a swimming pool.