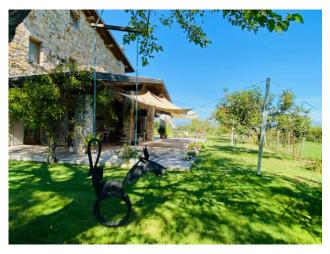

A well-kept garden of 3000 m2 surrounds the house, and a further 3000 m2 are used as an orchard and vineyard which allows for a fair amount of own production of bottles of wine.

The house dates back to the early 1950s and was completely renovated in 2011, using the highest quality materials and preserving its historical value. For example, we find original oak beams and Sienese stones on the facade, nothing has been left to chance.

The large villa, approximately 800 m2, made up of three real estate units, is arranged on several levels served by a convenient lift. On the ground floor we find an open space with an open kitchen, 5 bedrooms with respective en suite bathrooms and a wonderful 70 m2 porch. On the first floor there are 2 two-room apartments of approximately 70 m2 each and on the second floor another 2 bedrooms with attached private bathroom, one of which has a Jacuzzi tub and terrace. There is also the possibility of creating a swimming pool.