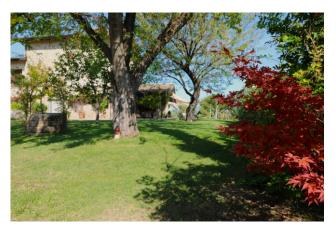

A well-kept garden of 3000 m2 surrounds the house, and a further 3000 m2 are used as an orchard and vineyard which allows for a fair amount of own production of bottles of wine.

The house dates back to the early 1950s and was completely renovated in 2011, using the highest quality materials and preserving its historical value. For example, we find original oak beams and Sienese stones on the facade, nothing has been left to chance.