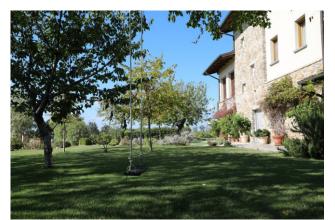

A well-kept garden of 3000 m2 surrounds the house, and a further 3000 m2 are used as an orchard and vineyard which allows for a fair amount of own production of bottles of wine.

The house dates back to the early 1950s and was completely renovated in 2011, using the highest quality materials and preserving its historical value. For example, we find original oak beams and Sienese stones on the facade, nothing has been left to chance.