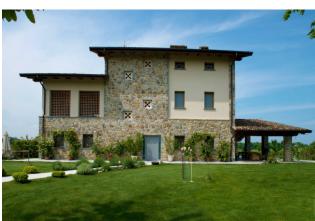

A well-kept garden of 3000 m2 surrounds the house, and a further 3000 m2 are used as an orchard and vineyard which allows for a fair amount of own production of bottles of wine.

The house dates back to the early 1950s and was completely renovated in 2011, using the highest quality materials and preserving its historical value. For example, we find original oak beams and Sienese stones on the facade, nothing has been left to chance.

The large villa, approximately 800 m2, made up of three real estate units, is arranged on several levels served by a convenient lift. On the ground floor we find an open space with an open kitchen, 5 bedrooms with respective en suite bathrooms and a wonderful 70 m2 porch. On the first floor there are 2 two-room apartments of approximately 70 m2 each and on the second floor another 2 bedrooms with attached private bathroom, one of which has a Jacuzzi tub and terrace. There is also the possibility of creating a swimming pool.