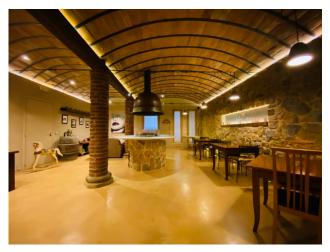

In the basement we find a large tavern, a room for wine tasting and a cellar for curing cured meats, as well as various rooms, some of which are rustic, which lend themselves to various activities such as a gym, wellness area or cinema room. The villa is completed by a large garage that houses 4 cars as well as some external parking spaces.