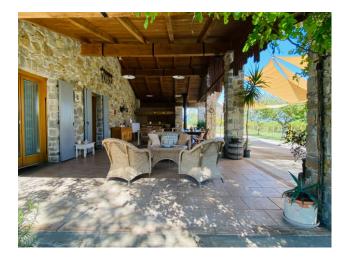

The large villa, approximately 800 m2, made up of three real estate units, is arranged on several levels served by a convenient lift. On the ground floor we find an open space with an open kitchen, 5 bedrooms with respective en suite bathrooms and a wonderful 70 m2 porch. On the first floor there are 2 two-room apartments of approximately 70 m2 each and on the second floor another 2 bedrooms with attached private bathroom, one of which has a Jacuzzi tub and terrace. There is also the possibility of creating a swimming pool.