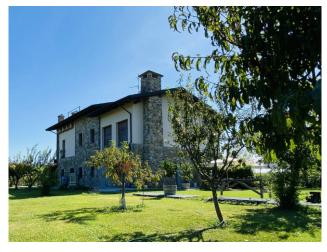

A well-kept garden of 3000 m2 surrounds the house, and a further 3000 m2 are used as an orchard and vineyard which allows for a fair amount of own production of bottles of wine.

The house dates back to the early 1950s and was completely renovated in 2011, using the highest quality materials and preserving its historical value. For example, we find original oak beams and Sienese stones on the facade, nothing has been left to chance.

The large villa, approximately 800 m2, made up of three real estate units, is arranged on several levels served by a convenient lift. On the ground floor we find an open space with an open kitchen, 5 bedrooms with respective en suite bathrooms and a wonderful 70 m2 porch. On the first floor there are 2 two-room apartments of approximately 70 m2 each and on the second floor another 2 bedrooms with attached private bathroom, one of which has a Jacuzzi tub and terrace. There is also the possibility of creating a swimming pool.