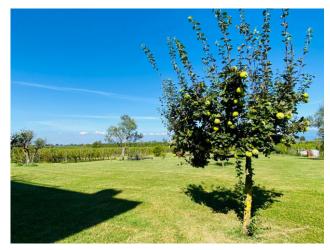

A well-kept garden of 3000 m2 surrounds the house, and a further 3000 m2 are used as an orchard and vineyard which allows for a fair amount of own production of bottles of wine.

The house dates back to the early 1950s and was completely renovated in 2011, using the highest quality materials and preserving its historical value. For example, we find original oak beams and Sienese stones on the facade, nothing has been left to chance.