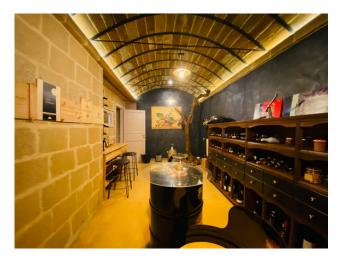

In the basement we find a large tavern, a room for wine tasting and a cellar for curing cured meats, as well as various rooms, some of which are rustic, which lend themselves to various activities such as a gym, wellness area or cinema room. The villa is completed by a large garage that houses 4 cars as well as some external parking spaces.