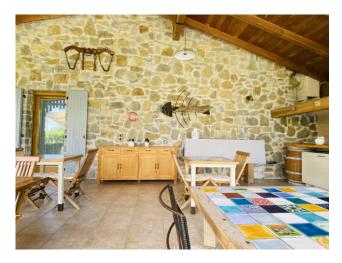

The large villa, approximately 800 m2, made up of three real estate units, is arranged on several levels served by a convenient lift. On the ground floor we find an open space with an open kitchen, 5 bedrooms with respective en suite bathrooms and a wonderful 70 m2 porch. On the first floor there are 2 two-room apartments of approximately 70 m2 each and on the second floor another 2 bedrooms with attached private bathroom, one of which has a Jacuzzi tub and terrace. There is also the possibility of creating a swimming pool.

In the basement we find a large tavern, a room for wine tasting and a cellar for curing cured meats, as well as various rooms, some of which are rustic, which lend themselves to various activities such as a gym, wellness area or cinema room. The villa is completed by a large garage that houses 4 cars as well as some external parking spaces.