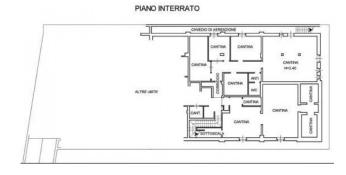

In the basement we find a large tavern, a room for wine tasting and a cellar for curing cured meats, as well as various rooms, some of which are rustic, which lend themselves to various activities such as a gym, wellness area or cinema room. The villa is completed by a large garage that houses 4 cars as well as some external parking spaces.