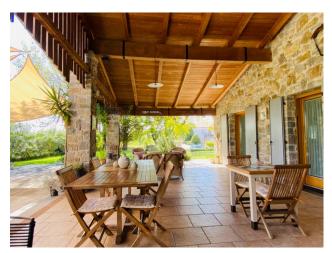

The large villa, approximately 800 m2, made up of three real estate units, is arranged on several levels served by a convenient lift. On the ground floor we find an open space with an open kitchen, 5 bedrooms with respective en suite bathrooms and a wonderful 70 m2 porch. On the first floor there are 2 two-room apartments of approximately 70 m2 each and on the second floor another 2 bedrooms with attached private bathroom, one of which has a Jacuzzi tub and terrace. There is also the possibility of creating a swimming pool.