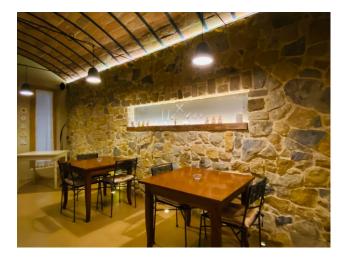

In the basement we find a large tavern, a room for wine tasting and a cellar for curing cured meats, as well as various rooms, some of which are rustic, which lend themselves to various activities such as a gym, wellness area or cinema room. The villa is completed by a large garage that houses 4 cars as well as some external parking spaces.