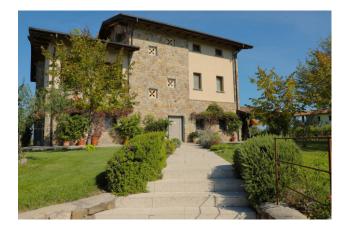

A well-kept garden of 3000 m2 surrounds the house, and a further 3000 m2 are used as an orchard and vineyard which allows for a fair amount of own production of bottles of wine.

The house dates back to the early 1950s and was completely renovated in 2011, using the highest quality materials and preserving its historical value. For example, we find original oak beams and Sienese stones on the facade, nothing has been left to chance.

The large villa, approximately 800 m2, made up of three real estate units, is arranged on several levels served by a convenient lift. On the ground floor we find an open space with an open kitchen, 5 bedrooms with respective en suite bathrooms and a wonderful 70 m2 porch. On the first floor there are 2 two-room apartments of approximately 70 m2 each and on the second floor another 2 bedrooms with attached private bathroom, one of which has a Jacuzzi tub and terrace. There is also the possibility of creating a swimming pool.