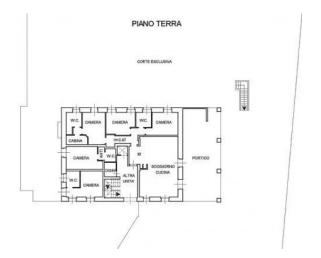

The large villa, approximately 800 m2, made up of three real estate units, is arranged on several levels served by a convenient lift. On the ground floor we find an open space with an open kitchen, 5 bedrooms with respective en suite bathrooms and a wonderful 70 m2 porch. On the first floor there are 2 two-room apartments of approximately 70 m2 each and on the second floor another 2 bedrooms with attached private bathroom, one of which has a Jacuzzi tub and terrace. There is also the possibility of creating a swimming pool.