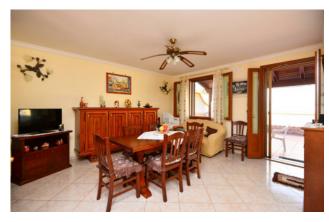

The property consists of an entrance onto a large living room overlooking an external area dedicated to a laundry area with shower and space to hang out clothes, separate kitchen, hallway separating two double bedrooms and bathroom with tub.