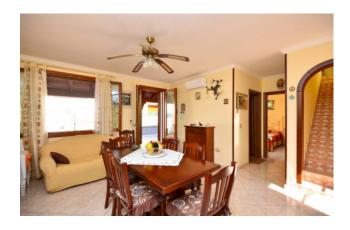

The property consists of an entrance onto a large living room overlooking an external area dedicated to a laundry area with shower and space to hang out clothes, separate kitchen, hallway separating two double bedrooms and bathroom with tub.