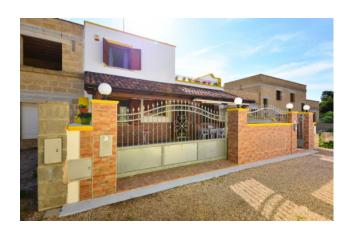

The property consists of an entrance onto a large living room overlooking an external area dedicated to a laundry area with shower and space to hang out clothes, separate kitchen, hallway separating two double bedrooms and bathroom with tub.

On the first floor there is the third double bedroom with walk-in closet and bathroom with shower.

Large terrace of about 35 square meters with woodshed but actually used as a kitchen.

On the ground floor there is an external paved area of about 60 m2 with a beautiful pergola. Cured in every detail, with quality finishes. Excellent investment and ideal solution for the whole year.