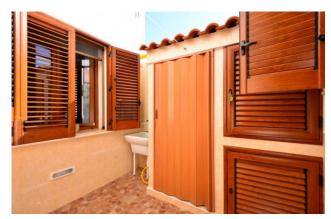

The property consists of an entrance onto a large living room overlooking an external area dedicated to a laundry area with shower and space to hang out clothes, separate kitchen, hallway separating two double bedrooms and bathroom with tub.

On the first floor there is the third double bedroom with walk-in closet and bathroom with shower.

Large terrace of about 35 square meters with woodshed but actually used as a kitchen.

On the ground floor there is an external paved area of about 60 m2 with a beautiful pergola. Cured in every detail, with quality finishes. Excellent investment and ideal solution for the whole year.