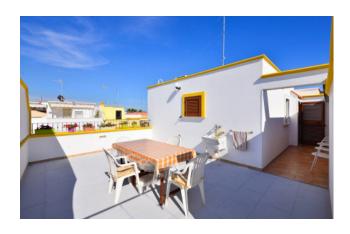

On the first floor there is the third double bedroom with walk-in closet and bathroom with shower.

Large terrace of about 35 square meters with woodshed but actually used as a kitchen.

On the ground floor there is an external paved area of about 60 m2 with a beautiful pergola. Cured in every detail, with quality finishes. Excellent investment and ideal solution for the whole year.