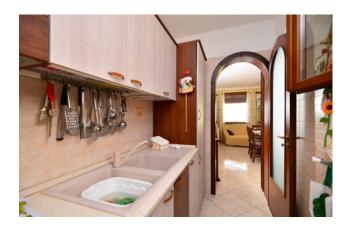

The property consists of an entrance onto a large living room overlooking an external area dedicated to a laundry area with shower and space to hang out clothes, separate kitchen, hallway separating two double bedrooms and bathroom with tub.