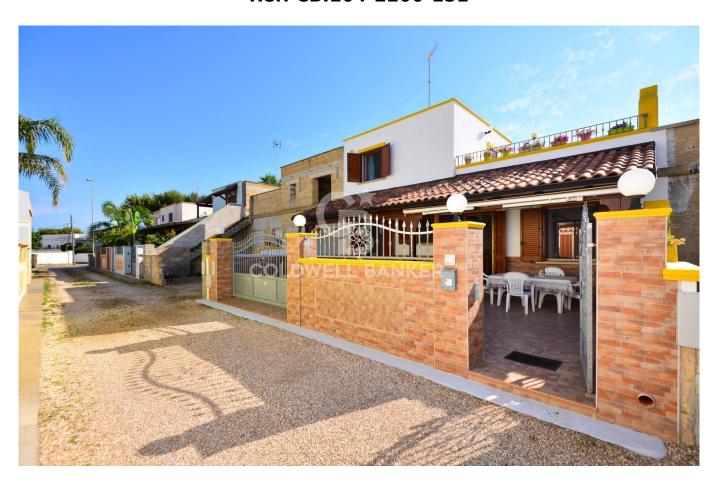

# Chalet for sale in Alliste € 150.000 Ref. CBI104-2200-151

## 150 sq.m. | Bathrooms: 2 | Bedrooms: 3 | Rooms: 5

ALLISTE - SALENTO - LECCE

In a very quiet residential area, precisely in Posto Rosso, a hamlet of Alliste, in a private street and a few meters from the sea, we offer for sale a recently built villa on two levels.

The property consists of an entrance onto a large living room overlooking an external area dedicated to a laundry area with shower and space to hang out clothes, separate kitchen, hallway separating two double bedrooms and bathroom with tub.

On the first floor there is the third double bedroom with walk-in closet and bathroom with shower.

Large terrace of about 35 square meters with woodshed but actually used as a kitchen.

On the ground floor there is an external paved area of about 60 m2 with a beautiful pergola. Cured in every detail, with quality finishes. Excellent investment and ideal solution for the whole year.