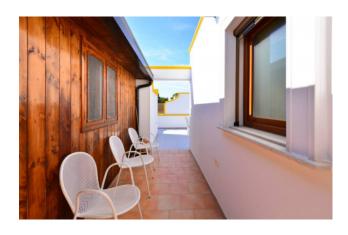

On the first floor there is the third double bedroom with walk-in closet and bathroom with shower.

Large terrace of about 35 square meters with woodshed but actually used as a kitchen.

On the ground floor there is an external paved area of about 60 m2 with a beautiful pergola. Cured in every detail, with quality finishes. Excellent investment and ideal solution for the whole year.