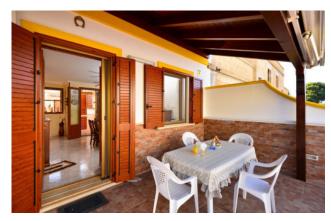

On the first floor there is the third double bedroom with walk-in closet and bathroom with shower.

Large terrace of about 35 square meters with woodshed but actually used as a kitchen.

On the ground floor there is an external paved area of about 60 m2 with a beautiful pergola. Cured in every detail, with quality finishes. Excellent investment and ideal solution for the whole year.