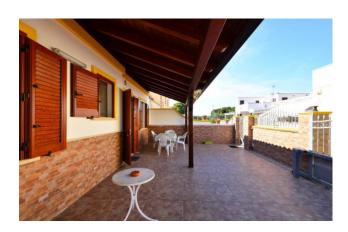

On the first floor there is the third double bedroom with walk-in closet and bathroom with shower.

Large terrace of about 35 square meters with woodshed but actually used as a kitchen.

On the ground floor there is an external paved area of about 60 m2 with a beautiful pergola. Cured in every detail, with quality finishes. Excellent investment and ideal solution for the whole year.