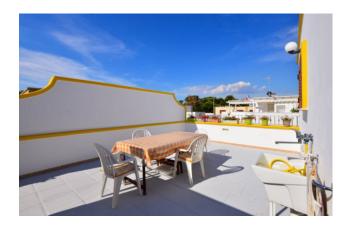

On the first floor there is the third double bedroom with walk-in closet and bathroom with shower.

Large terrace of about 35 square meters with woodshed but actually used as a kitchen.

On the ground floor there is an external paved area of about 60 m2 with a beautiful pergola. Cured in every detail, with quality finishes. Excellent investment and ideal solution for the whole year.