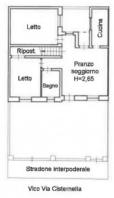

The property consists of an entrance onto a large living room overlooking an external area dedicated to a laundry area with shower and space to hang out clothes, separate kitchen, hallway separating two double bedrooms and bathroom with tub.

PIANO TERRA