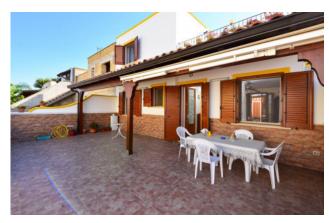

On the first floor there is the third double bedroom with walk-in closet and bathroom with shower.

Large terrace of about 35 square meters with woodshed but actually used as a kitchen.

On the ground floor there is an external paved area of about 60 m2 with a beautiful pergola. Cured in every detail, with quality finishes. Excellent investment and ideal solution for the whole year.