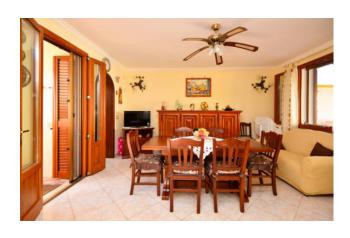

The property consists of an entrance onto a large living room overlooking an external area dedicated to a laundry area with shower and space to hang out clothes, separate kitchen, hallway separating two double bedrooms and bathroom with tub.