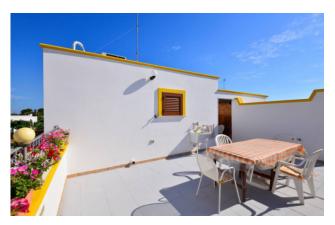

On the first floor there is the third double bedroom with walk-in closet and bathroom with shower.

Large terrace of about 35 square meters with woodshed but actually used as a kitchen.

On the ground floor there is an external paved area of about 60 m2 with a beautiful pergola. Cured in every detail, with quality finishes. Excellent investment and ideal solution for the whole year.