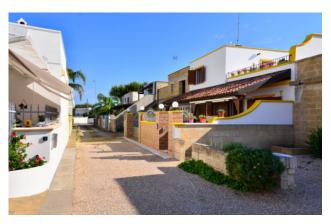

## 150 sq.m. | Bathrooms: 2 | Bedrooms: 3 | Rooms: 5

ALLISTE - SALENTO - LECCE

In a very quiet residential area, precisely in Posto Rosso, a hamlet of Alliste, in a private street and a few meters from the sea, we offer for sale a recently built villa on two levels.

The property consists of an entrance onto a large living room overlooking an external area dedicated to a laundry area with shower and space to hang out clothes, separate kitchen, hallway separating two double bedrooms and bathroom with tub.

On the first floor there is the third double bedroom with walk-in closet and bathroom with shower.

Large terrace of about 35 square meters with woodshed but actually used as a kitchen.

On the ground floor there is an external paved area of about 60 m2 with a beautiful pergola. Cured in every detail, with quality finishes. Excellent investment and ideal solution for the whole year.

Posto Rosso is located between the towns of Capilungo and Torre San Giovanni, with its low cliff overlooking the blue Ionian Sea.

The first sandy beaches are found in Marina di Mancaversa, a few minutes' drive north in the direction of the Punta Pizzo nature reserve, the Gallipoli bay and the beaches of Baia Verde; a little further away are the Marinas of Ugento.