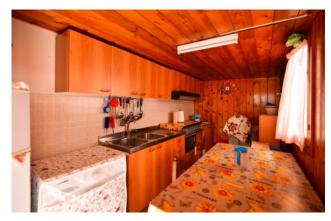

The property consists of an entrance onto a large living room overlooking an external area dedicated to a laundry area with shower and space to hang out clothes, separate kitchen, hallway separating two double bedrooms and bathroom with tub.

#### **Features**

| Property ID: CBI104-2200-151 | Contract: Sale                                   |
|------------------------------|--------------------------------------------------|
| Categoria: Chalet            | Address: Via Cisternella                         |
| Zip Code: 73040              | Municipality: Alliste                            |
| Total sqm: 150 sq.m.         | Bedrooms: 3                                      |
| Bathrooms: 2                 | Rooms: 5                                         |
| Internal condition: Good     | Floor: On two-levels                             |
| Date of construction: 2015   | Current Status: Available after the deed of sale |
| Terrace: Present, 35 sq.m.   | Kitchen: Kitchenette                             |