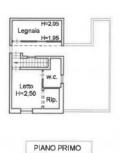

On the first floor there is the third double bedroom with walk-in closet and bathroom with shower.

Large terrace of about 35 square meters with woodshed but actually used as a kitchen.

On the ground floor there is an external paved area of about 60 m2 with a beautiful pergola. Cured in every detail, with quality finishes. Excellent investment and ideal solution for the whole year.