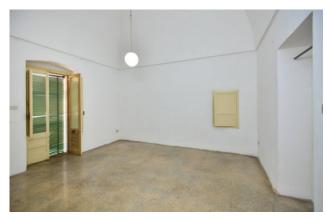

The property is completely located on the ground floor and in an angular position, therefore very bright; it has several entrances and accesses to the external area of the property.

It comprises entrance hall leading to the dining room, kitchen with typical fracassè, living room with fireplace and bathroom, 4 bedrooms, one of which with mezzanine.

It is also characterized by the typical Salento star vaults and high ceilings. Possibility of extension.

Considering the position, the square footage, the subdivision of the spaces and the different entrances, the property lends itself well to being an excellent residential solution but also a perfect accommodation facility.