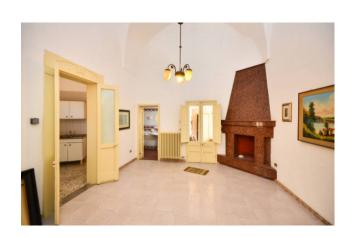

The property is completely located on the ground floor and in an angular position, therefore very bright; it has several entrances and accesses to the external area of the property.

It comprises entrance hall leading to the dining room, kitchen with typical fracassè, living room with fireplace and bathroom, 4 bedrooms, one of which with mezzanine.

It is also characterized by the typical Salento star vaults and high ceilings. Possibility of extension.

Considering the position, the square footage, the subdivision of the spaces and the different entrances, the property lends itself well to being an excellent residential solution but also a perfect accommodation facility.