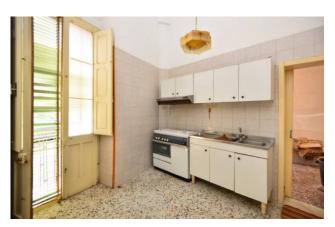

The property is completely located on the ground floor and in an angular position, therefore very bright; it has several entrances and accesses to the external area of the property.

It comprises entrance hall leading to the dining room, kitchen with typical fracassè, living room with fireplace and bathroom, 4 bedrooms, one of which with mezzanine.

## **Features**

| Property ID: CBI104-2200-150        | Contract: Sale                                   |
|-------------------------------------|--------------------------------------------------|
| Categoria: Indipendent house        | Address: Via Antonio Quarta, 135                 |
| Zip Code: 73043                     | Municipality: Copertino                          |
| Total sqm: 280 sq.m.                | Bedrooms: 4                                      |
| Bathrooms: 1                        | Rooms: 5                                         |
| Internal condition: To be renovated | Floor: Ground Floor                              |
| Total floors: 1                     | Independent heating: Heating                     |
| Date of construction: 1960          | Current Status: Available after the deed of sale |
| Terrace: Present, 230 sq.m.         | Garden: Private, 135 sq.m.                       |
| Kitchen: Present                    |                                                  |