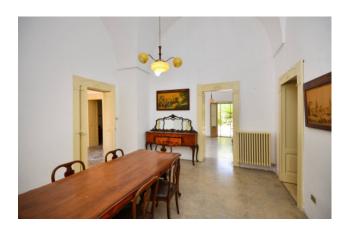

The property is completely located on the ground floor and in an angular position, therefore very bright; it has several entrances and accesses to the external area of the property.

It comprises entrance hall leading to the dining room, kitchen with typical fracassè, living room with fireplace and bathroom, 4 bedrooms, one of which with mezzanine.

It is also characterized by the typical Salento star vaults and high ceilings. Possibility of extension.

Considering the position, the square footage, the subdivision of the spaces and the different entrances, the property lends itself well to being an excellent residential solution but also a perfect accommodation facility.