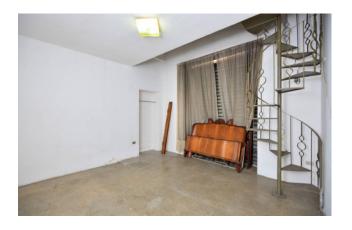

The property is completely located on the ground floor and in an angular position, therefore very bright; it has several entrances and accesses to the external area of the property.

It comprises entrance hall leading to the dining room, kitchen with typical fracassè, living room with fireplace and bathroom, 4 bedrooms, one of which with mezzanine.

It is also characterized by the typical Salento star vaults and high ceilings. Possibility of extension.

Considering the position, the square footage, the subdivision of the spaces and the different entrances, the property lends itself well to being an excellent residential solution but also a perfect accommodation facility.