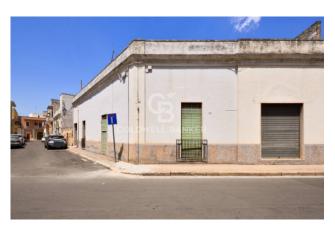

## Indipendent house for sale in Copertino € 127.000 Ref. CBI104-2200-150

280 sq.m. | Bathrooms: 1 | Bedrooms: 4 | Rooms: 5

**CUPERTINO - LECCE - SALENTO** 

In the heart of the municipality of Copertino, an area well served a few kilometers from the Bay of Sant'Isidoro and the beautiful beaches of the Ionian Sea, we are pleased to offer for sale a detached house on the ground floor of approximately 220 sq m internally, with 135 sq m of courtyard, 23 m2 of cellar and 230 m2 of flat roof.

The property is completely located on the ground floor and in an angular position, therefore very bright; it has several entrances and accesses to the external area of the property.

It comprises entrance hall leading to the dining room, kitchen with typical fracassè, living room with fireplace and bathroom, 4 bedrooms, one of which with mezzanine.

It is also characterized by the typical Salento star vaults and high ceilings. Possibility of extension.

Considering the position, the square footage, the subdivision of the spaces and the different entrances, the property lends itself well to being an excellent residential solution but also a perfect accommodation facility.

Excellent potential.

Copertino is 15 km from Lecce, 44 km from Brindisi airport, and 10 km from Nardò and about 20 km from the suggestive marinas of Santa Maria al Bagno and Santa Caterina.