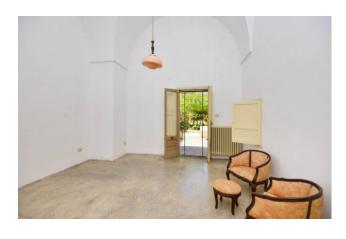

The property is completely located on the ground floor and in an angular position, therefore very bright; it has several entrances and accesses to the external area of the property.

It comprises entrance hall leading to the dining room, kitchen with typical fracassè, living room with fireplace and bathroom, 4 bedrooms, one of which with mezzanine.

It is also characterized by the typical Salento star vaults and high ceilings. Possibility of extension.

Considering the position, the square footage, the subdivision of the spaces and the different entrances, the property lends itself well to being an excellent residential solution but also a perfect accommodation facility.