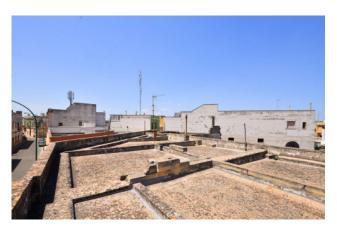

## Indipendent house for sale in Copertino € 127.000 Ref. CBI104-2200-150

280 sq.m. | Bathrooms: 1 | Bedrooms: 4 | Rooms: 5

**CUPERTINO - LECCE - SALENTO** 

In the heart of the municipality of Copertino, an area well served a few kilometers from the Bay of Sant'Isidoro and the beautiful beaches of the Ionian Sea, we are pleased to offer for sale a detached house on the ground floor of approximately 220 sq m internally, with 135 sq m of courtyard, 23 m2 of cellar and 230 m2 of flat roof.

## **Features**

| Property ID: CBI104-2200-150        | Contract: Sale                                   |
|-------------------------------------|--------------------------------------------------|
| Categoria: Indipendent house        | Address: Via Antonio Quarta, 135                 |
| Zip Code: 73043                     | Municipality: Copertino                          |
| Total sqm: 280 sq.m.                | Bedrooms: 4                                      |
| Bathrooms: 1                        | Rooms: 5                                         |
| Internal condition: To be renovated | Floor: Ground Floor                              |
| Total floors: 1                     | Independent heating: Heating                     |
| Date of construction: 1960          | Current Status: Available after the deed of sale |
| Terrace: Present, 230 sq.m.         | Garden: Private, 135 sq.m.                       |
| Kitchen: Present                    |                                                  |