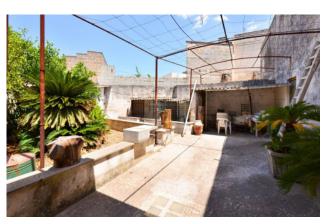

## Indipendent house for sale in Copertino € 127.000 Ref. CBI104-2200-150

280 sq.m. | Bathrooms: 1 | Bedrooms: 4 | Rooms: 5

**CUPERTINO - LECCE - SALENTO** 

In the heart of the municipality of Copertino, an area well served a few kilometers from the Bay of Sant'Isidoro and the beautiful beaches of the Ionian Sea, we are pleased to offer for sale a detached house on the ground floor of approximately 220 sq m internally, with 135 sq m of courtyard, 23 m2 of cellar and 230 m2 of flat roof.

## **Features**

| Property ID: CBI104-2200-150        | Contract: Sale                                   |
|-------------------------------------|--------------------------------------------------|
| Categoria: Indipendent house        | Address: Via Antonio Quarta, 135                 |
| Zip Code: 73043                     | Municipality: Copertino                          |
| Total sqm: 280 sq.m.                | Bedrooms: 4                                      |
| Bathrooms: 1                        | Rooms: 5                                         |
| Internal condition: To be renovated | Floor: Ground Floor                              |
| Total floors: 1                     | Independent heating: Heating                     |
| Date of construction: 1960          | Current Status: Available after the deed of sale |
| Terrace: Present, 230 sq.m.         | Garden: Private, 135 sq.m.                       |
| Kitchen: Present                    |                                                  |