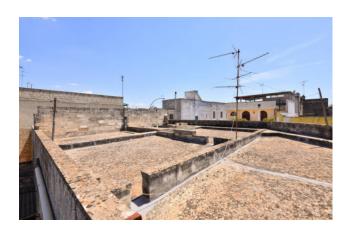

## Indipendent house for sale in Copertino € 127.000 Ref. CBI104-2200-150

280 sq.m. | Bathrooms: 1 | Bedrooms: 4 | Rooms: 5

**CUPERTINO - LECCE - SALENTO** 

In the heart of the municipality of Copertino, an area well served a few kilometers from the Bay of Sant'Isidoro and the beautiful beaches of the Ionian Sea, we are pleased to offer for sale a detached house on the ground floor of approximately 220 sq m internally, with 135 sq m of courtyard, 23 m2 of cellar and 230 m2 of flat roof.

## **Features**

| Property ID: CBI104-2200-150        | Contract: Sale                                   |
|-------------------------------------|--------------------------------------------------|
| Categoria: Indipendent house        | Address: Via Antonio Quarta, 135                 |
| Zip Code: 73043                     | Municipality: Copertino                          |
| Total sqm: 280 sq.m.                | Bedrooms: 4                                      |
| Bathrooms: 1                        | Rooms: 5                                         |
| Internal condition: To be renovated | Floor: Ground Floor                              |
| Total floors: 1                     | Independent heating: Heating                     |
| Date of construction: 1960          | Current Status: Available after the deed of sale |
| Terrace: Present, 230 sq.m.         | Garden: Private, 135 sq.m.                       |
| Kitchen: Present                    |                                                  |