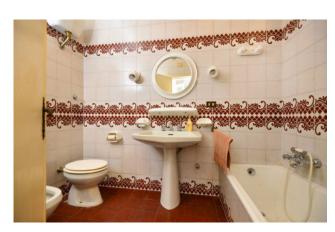

The property is completely located on the ground floor and in an angular position, therefore very bright; it has several entrances and accesses to the external area of the property.

It comprises entrance hall leading to the dining room, kitchen with typical fracassè, living room with fireplace and bathroom, 4 bedrooms, one of which with mezzanine.

## **Features**

| Property ID: CBI104-2200-150        | Contract: Sale                                   |
|-------------------------------------|--------------------------------------------------|
| Categoria: Indipendent house        | Address: Via Antonio Quarta, 135                 |
| Zip Code: 73043                     | Municipality: Copertino                          |
| Total sqm: 280 sq.m.                | Bedrooms: 4                                      |
| Bathrooms: 1                        | Rooms: 5                                         |
| Internal condition: To be renovated | Floor: Ground Floor                              |
| Total floors: 1                     | Independent heating: Heating                     |
| Date of construction: 1960          | Current Status: Available after the deed of sale |
| Terrace: Present, 230 sq.m.         | Garden: Private, 135 sq.m.                       |
| Kitchen: Present                    |                                                  |