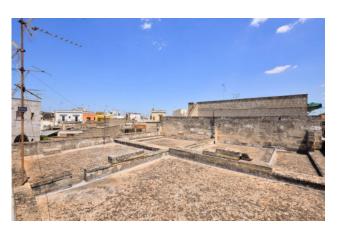

## Indipendent house for sale in Copertino € 127.000 Ref. CBI104-2200-150

280 sq.m. | Bathrooms: 1 | Bedrooms: 4 | Rooms: 5

**CUPERTINO - LECCE - SALENTO** 

In the heart of the municipality of Copertino, an area well served a few kilometers from the Bay of Sant'Isidoro and the beautiful beaches of the Ionian Sea, we are pleased to offer for sale a detached house on the ground floor of approximately 220 sq m internally, with 135 sq m of courtyard, 23 m2 of cellar and 230 m2 of flat roof.

## **Features**

| Property ID: CBI104-2200-150        | Contract: Sale                                   |
|-------------------------------------|--------------------------------------------------|
| Categoria: Indipendent house        | Address: Via Antonio Quarta, 135                 |
| Zip Code: 73043                     | Municipality: Copertino                          |
| Total sqm: 280 sq.m.                | Bedrooms: 4                                      |
| Bathrooms: 1                        | Rooms: 5                                         |
| Internal condition: To be renovated | Floor: Ground Floor                              |
| Total floors: 1                     | Independent heating: Heating                     |
| Date of construction: 1960          | Current Status: Available after the deed of sale |
| Terrace: Present, 230 sq.m.         | Garden: Private, 135 sq.m.                       |
| Kitchen: Present                    |                                                  |