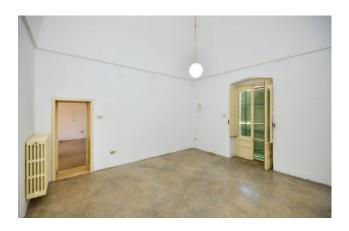

The property is completely located on the ground floor and in an angular position, therefore very bright; it has several entrances and accesses to the external area of the property.

It comprises entrance hall leading to the dining room, kitchen with typical fracassè, living room with fireplace and bathroom, 4 bedrooms, one of which with mezzanine.

It is also characterized by the typical Salento star vaults and high ceilings. Possibility of extension.

Considering the position, the square footage, the subdivision of the spaces and the different entrances, the property lends itself well to being an excellent residential solution but also a perfect accommodation facility.