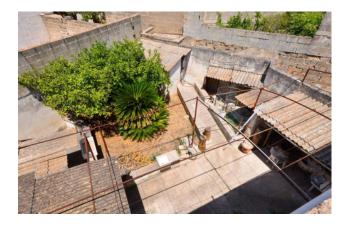

## Indipendent house for sale in Copertino € 127.000 Ref. CBI104-2200-150

280 sq.m. | Bathrooms: 1 | Bedrooms: 4 | Rooms: 5

**CUPERTINO - LECCE - SALENTO** 

In the heart of the municipality of Copertino, an area well served a few kilometers from the Bay of Sant'Isidoro and the beautiful beaches of the Ionian Sea, we are pleased to offer for sale a detached house on the ground floor of approximately 220 sq m internally, with 135 sq m of courtyard, 23 m2 of cellar and 230 m2 of flat roof.

The property is completely located on the ground floor and in an angular position, therefore very bright; it has several entrances and accesses to the external area of the property.

It comprises entrance hall leading to the dining room, kitchen with typical fracassè, living room with fireplace and bathroom, 4 bedrooms, one of which with mezzanine.

It is also characterized by the typical Salento star vaults and high ceilings. Possibility of extension.

Considering the position, the square footage, the subdivision of the spaces and the different entrances, the property lends itself well to being an excellent residential solution but also a perfect accommodation facility.