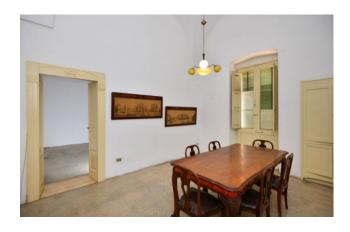

## Indipendent house for sale in Copertino € 127.000 Ref. CBI104-2200-150

280 sq.m. | Bathrooms: 1 | Bedrooms: 4 | Rooms: 5

**CUPERTINO - LECCE - SALENTO** 

In the heart of the municipality of Copertino, an area well served a few kilometers from the Bay of Sant'Isidoro and the beautiful beaches of the Ionian Sea, we are pleased to offer for sale a detached house on the ground floor of approximately 220 sq m internally, with 135 sq m of courtyard, 23 m2 of cellar and 230 m2 of flat roof.

The property is completely located on the ground floor and in an angular position, therefore very bright; it has several entrances and accesses to the external area of the property.

It comprises entrance hall leading to the dining room, kitchen with typical fracassè, living room with fireplace and bathroom, 4 bedrooms, one of which with mezzanine.

It is also characterized by the typical Salento star vaults and high ceilings. Possibility of extension.

Considering the position, the square footage, the subdivision of the spaces and the different entrances, the property lends itself well to being an excellent residential solution but also a perfect accommodation facility.