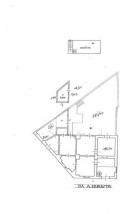

The property is completely located on the ground floor and in an angular position, therefore very bright; it has several entrances and accesses to the external area of the property.

It comprises entrance hall leading to the dining room, kitchen with typical fracassè, living room with fireplace and bathroom, 4 bedrooms, one of which with mezzanine.

## **Features**

| Property ID: CBI104-2200-150        | Contract: Sale                                   |
|-------------------------------------|--------------------------------------------------|
| Categoria: Indipendent house        | Address: Via Antonio Quarta, 135                 |
| Zip Code: 73043                     | Municipality: Copertino                          |
| Total sqm: 280 sq.m.                | Bedrooms: 4                                      |
| Bathrooms: 1                        | Rooms: 5                                         |
| Internal condition: To be renovated | Floor: Ground Floor                              |
| Total floors: 1                     | Independent heating: Heating                     |
| Date of construction: 1960          | Current Status: Available after the deed of sale |
| Terrace: Present, 230 sq.m.         | Garden: Private, 135 sq.m.                       |
| Kitchen: Present                    |                                                  |