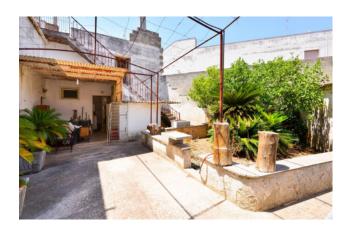

## Indipendent house for sale in Copertino € 127.000 Ref. CBI104-2200-150

280 sq.m. | Bathrooms: 1 | Bedrooms: 4 | Rooms: 5

**CUPERTINO - LECCE - SALENTO** 

In the heart of the municipality of Copertino, an area well served a few kilometers from the Bay of Sant'Isidoro and the beautiful beaches of the Ionian Sea, we are pleased to offer for sale a detached house on the ground floor of approximately 220 sq m internally, with 135 sq m of courtyard, 23 m2 of cellar and 230 m2 of flat roof.

## **Features**

| Property ID: CBI104-2200-150        | Contract: Sale                                   |
|-------------------------------------|--------------------------------------------------|
| Categoria: Indipendent house        | Address: Via Antonio Quarta, 135                 |
| Zip Code: 73043                     | Municipality: Copertino                          |
| Total sqm: 280 sq.m.                | Bedrooms: 4                                      |
| Bathrooms: 1                        | Rooms: 5                                         |
| Internal condition: To be renovated | Floor: Ground Floor                              |
| Total floors: 1                     | Independent heating: Heating                     |
| Date of construction: 1960          | Current Status: Available after the deed of sale |
| Terrace: Present, 230 sq.m.         | Garden: Private, 135 sq.m.                       |
| Kitchen: Present                    |                                                  |