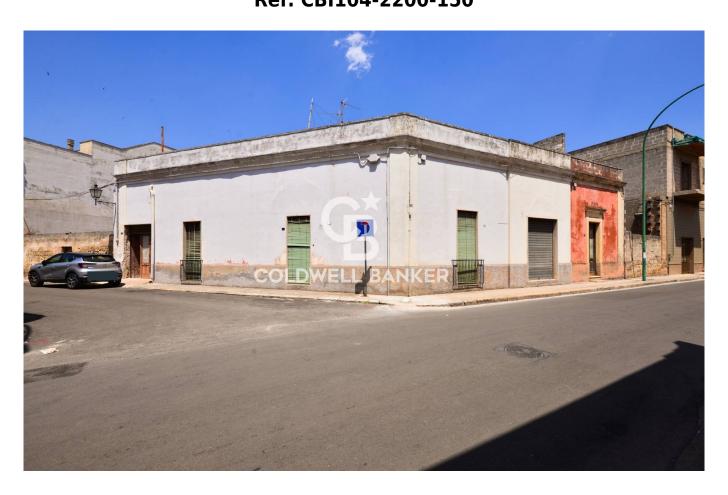

## Indipendent house for sale in Copertino € 127.000 Ref. CBI104-2200-150

280 sq.m. | Bathrooms: 1 | Bedrooms: 4 | Rooms: 5

**CUPERTINO - LECCE - SALENTO** 

In the heart of the municipality of Copertino, an area well served a few kilometers from the Bay of Sant'Isidoro and the beautiful beaches of the Ionian Sea, we are pleased to offer for sale a detached house on the ground floor of approximately 220 sq m internally, with 135 sq m of courtyard, 23 m2 of cellar and 230 m2 of flat roof.

The property is completely located on the ground floor and in an angular position, therefore very bright; it has several entrances and accesses to the external area of the property.

It comprises entrance hall leading to the dining room, kitchen with typical fracassè, living room with fireplace and bathroom, 4 bedrooms, one of which with mezzanine.

It is also characterized by the typical Salento star vaults and high ceilings. Possibility of extension.

Considering the position, the square footage, the subdivision of the spaces and the different entrances, the property lends itself well to being an excellent residential solution but also a perfect accommodation facility.