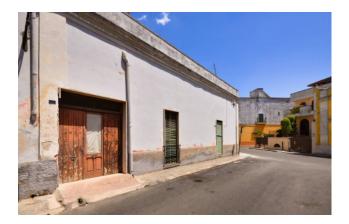

## Indipendent house for sale in Copertino € 127.000 Ref. CBI104-2200-150

280 sq.m. | Bathrooms: 1 | Bedrooms: 4 | Rooms: 5

**CUPERTINO - LECCE - SALENTO** 

In the heart of the municipality of Copertino, an area well served a few kilometers from the Bay of Sant'Isidoro and the beautiful beaches of the Ionian Sea, we are pleased to offer for sale a detached house on the ground floor of approximately 220 sq m internally, with 135 sq m of courtyard, 23 m2 of cellar and 230 m2 of flat roof.

The property is completely located on the ground floor and in an angular position, therefore very bright; it has several entrances and accesses to the external area of the property.

It comprises entrance hall leading to the dining room, kitchen with typical fracassè, living room with fireplace and bathroom, 4 bedrooms, one of which with mezzanine.

It is also characterized by the typical Salento star vaults and high ceilings. Possibility of extension.

Considering the position, the square footage, the subdivision of the spaces and the different entrances, the property lends itself well to being an excellent residential solution but also a perfect accommodation facility.

Excellent potential.

Copertino is 15 km from Lecce, 44 km from Brindisi airport, and 10 km from Nardò and about 20 km from the suggestive marinas of Santa Maria al Bagno and Santa Caterina.