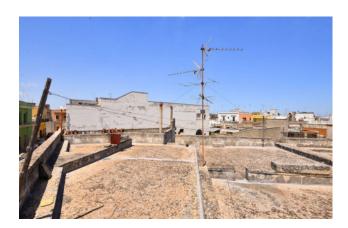

## Indipendent house for sale in Copertino € 127.000 Ref. CBI104-2200-150

280 sq.m. | Bathrooms: 1 | Bedrooms: 4 | Rooms: 5

**CUPERTINO - LECCE - SALENTO** 

In the heart of the municipality of Copertino, an area well served a few kilometers from the Bay of Sant'Isidoro and the beautiful beaches of the Ionian Sea, we are pleased to offer for sale a detached house on the ground floor of approximately 220 sq m internally, with 135 sq m of courtyard, 23 m2 of cellar and 230 m2 of flat roof.

## **Features**

| Property ID: CBI104-2200-150        | Contract: Sale                                   |
|-------------------------------------|--------------------------------------------------|
| Categoria: Indipendent house        | Address: Via Antonio Quarta, 135                 |
| Zip Code: 73043                     | Municipality: Copertino                          |
| Total sqm: 280 sq.m.                | Bedrooms: 4                                      |
| Bathrooms: 1                        | Rooms: 5                                         |
| Internal condition: To be renovated | Floor: Ground Floor                              |
| Total floors: 1                     | Independent heating: Heating                     |
| Date of construction: 1960          | Current Status: Available after the deed of sale |
| Terrace: Present, 230 sq.m.         | Garden: Private, 135 sq.m.                       |
| Kitchen: Present                    |                                                  |