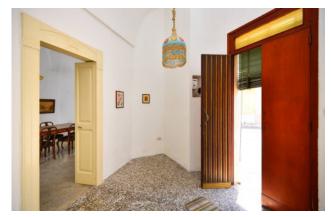

The property is completely located on the ground floor and in an angular position, therefore very bright; it has several entrances and accesses to the external area of the property.

It comprises entrance hall leading to the dining room, kitchen with typical fracassè, living room with fireplace and bathroom, 4 bedrooms, one of which with mezzanine.

It is also characterized by the typical Salento star vaults and high ceilings. Possibility of extension.

Considering the position, the square footage, the subdivision of the spaces and the different entrances, the property lends itself well to being an excellent residential solution but also a perfect accommodation facility.