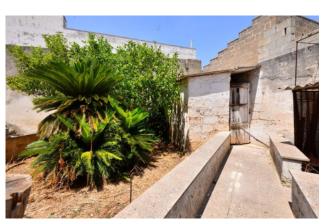

## Indipendent house for sale in Copertino € 127.000 Ref. CBI104-2200-150

280 sq.m. | Bathrooms: 1 | Bedrooms: 4 | Rooms: 5

**CUPERTINO - LECCE - SALENTO** 

In the heart of the municipality of Copertino, an area well served a few kilometers from the Bay of Sant'Isidoro and the beautiful beaches of the Ionian Sea, we are pleased to offer for sale a detached house on the ground floor of approximately 220 sq m internally, with 135 sq m of courtyard, 23 m2 of cellar and 230 m2 of flat roof.

The property is completely located on the ground floor and in an angular position, therefore very bright; it has several entrances and accesses to the external area of the property.

It comprises entrance hall leading to the dining room, kitchen with typical fracassè, living room with fireplace and bathroom, 4 bedrooms, one of which with mezzanine.

It is also characterized by the typical Salento star vaults and high ceilings. Possibility of extension.

Considering the position, the square footage, the subdivision of the spaces and the different entrances, the property lends itself well to being an excellent residential solution but also a perfect accommodation facility.