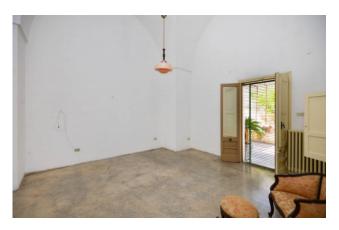

The property is completely located on the ground floor and in an angular position, therefore very bright; it has several entrances and accesses to the external area of the property.

It comprises entrance hall leading to the dining room, kitchen with typical fracassè, living room with fireplace and bathroom, 4 bedrooms, one of which with mezzanine.

It is also characterized by the typical Salento star vaults and high ceilings. Possibility of extension.

Considering the position, the square footage, the subdivision of the spaces and the different entrances, the property lends itself well to being an excellent residential solution but also a perfect accommodation facility.