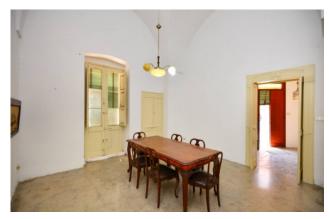

## Indipendent house for sale in Copertino € 127.000 Ref. CBI104-2200-150

280 sq.m. | Bathrooms: 1 | Bedrooms: 4 | Rooms: 5

**CUPERTINO - LECCE - SALENTO** 

In the heart of the municipality of Copertino, an area well served a few kilometers from the Bay of Sant'Isidoro and the beautiful beaches of the Ionian Sea, we are pleased to offer for sale a detached house on the ground floor of approximately 220 sq m internally, with 135 sq m of courtyard, 23 m2 of cellar and 230 m2 of flat roof.

The property is completely located on the ground floor and in an angular position, therefore very bright; it has several entrances and accesses to the external area of the property.

It comprises entrance hall leading to the dining room, kitchen with typical fracassè, living room with fireplace and bathroom, 4 bedrooms, one of which with mezzanine.

It is also characterized by the typical Salento star vaults and high ceilings. Possibility of extension.

Considering the position, the square footage, the subdivision of the spaces and the different entrances, the property lends itself well to being an excellent residential solution but also a perfect accommodation facility.