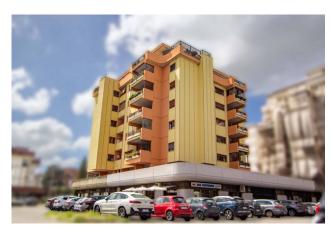

## 127 sq.m. | Bathrooms: 2 | Bedrooms: 2 | Rooms: 6

EUR Dalmata Laurentina - Via Marino Ghetaldi

On the 3rd floor of an elegant and renovated plaster building with lift located in an area served by shops, services, schools and public transport lines, sale of a bright apartment of approximately 115 m2 of usable land, 127 m2 in total, with double exposure (south-west) composed of: entrance with large closet, living room with window wall facing west and French window onto the veranda terrace, n. 2 bedrooms, one with en suite bathroom, corridor with wardrobes and kitchen. Wooden window frames. Central heating with heat meters. Air conditioning. Located in an area well served by large public parking areas, close to the Maximo and Euroma 2 shopping centres, schools, sports centers and public transport lines (Metro B Laurentina stop), the property presents itself as an excellent investment opportunity.

### **Features**

| Property ID: CBI118-1840-301534                   | Contract: Sale                                   |
|---------------------------------------------------|--------------------------------------------------|
| Categoria: Apartment                              | Address: Via Marino Ghetaldi                     |
| Zip Code: 143                                     | Municipality: Roma                               |
| Zona: EUR                                         | Total sqm: 127 sq.m.                             |
| Bedrooms: 2                                       | Bathrooms: 2                                     |
| Rooms: 6                                          | Internal condition: Discreet                     |
| Floor: 3                                          | Total floors: 7                                  |
| Independent heating: Central Heating with Counter | Lift: Yes                                        |
| Date of construction: 1974                        | Current Status: Available after the deed of sale |
| Condominium costs: € 100                          | Kitchen: Regular Kitchen                         |
| Tv Antenna : Condominium                          | Porch : 12 🛘                                     |
| Tv SAT : Condominium                              | Closet                                           |
| ADSL Coverage                                     | Fastweb Coverage                                 |
| Air-Conditioned                                   | Parquet                                          |
| Telephone System                                  | Shower                                           |
| Wooden Window Frames                              | Shutters                                         |
|                                                   |                                                  |