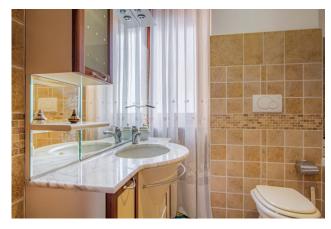

## 127 sq.m. | Bathrooms: 2 | Bedrooms: 2 | Rooms: 6

EUR Dalmata Laurentina - Via Marino Ghetaldi

On the 3rd floor of an elegant and renovated plaster building with lift located in an area served by shops, services, schools and public transport lines, sale of a bright apartment of approximately 115 m2 of usable land, 127 m2 in total, with double exposure (south-west) composed of: entrance with large closet, living room with window wall facing west and French window onto the veranda terrace, n. 2 bedrooms, one with en suite bathroom, corridor with wardrobes and kitchen. Wooden window frames. Central heating with heat meters. Air conditioning. Located in an area well served by large public parking areas, close to the Maximo and Euroma 2 shopping centres, schools, sports centers and public transport lines (Metro B Laurentina stop), the property presents itself as an excellent investment opportunity.