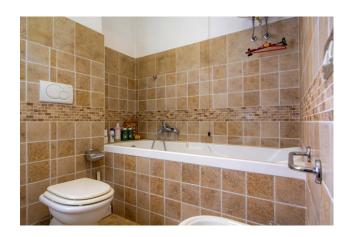

## 127 sq.m. | Bathrooms: 2 | Bedrooms: 2 | Rooms: 6

EUR Dalmata Laurentina - Via Marino Ghetaldi

On the 3rd floor of an elegant and renovated plaster building with lift located in an area served by shops, services, schools and public transport lines, sale of a bright apartment of approximately 115 m2 of usable land, 127 m2 in total, with double exposure (south-west) composed of: entrance with large closet, living room with window wall facing west and French window onto the veranda terrace, n. 2 bedrooms, one with en suite bathroom, corridor with wardrobes and kitchen. Wooden window frames. Central heating with heat meters. Air conditioning. Located in an area well served by large public parking areas, close to the Maximo and Euroma 2 shopping centres, schools, sports centers and public transport lines (Metro B Laurentina stop), the property presents itself as an excellent investment opportunity.