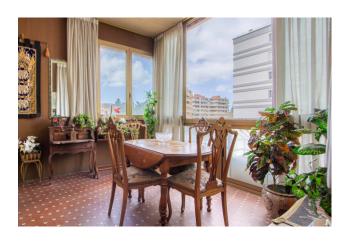

## 127 sq.m. | Bathrooms: 2 | Bedrooms: 2 | Rooms: 6

EUR Dalmata Laurentina - Via Marino Ghetaldi

On the 3rd floor of an elegant and renovated plaster building with lift located in an area served by shops, services, schools and public transport lines, sale of a bright apartment of approximately 115 m2 of usable land, 127 m2 in total, with double exposure (south-west) composed of: entrance with large closet, living room with window wall facing west and French window onto the veranda terrace, n. 2 bedrooms, one with en suite bathroom, corridor with wardrobes and kitchen. Wooden window frames. Central heating with heat meters. Air conditioning. Located in an area well served by large public parking areas, close to the Maximo and Euroma 2 shopping centres, schools, sports centers and public transport lines (Metro B Laurentina stop), the property presents itself as an excellent investment opportunity.