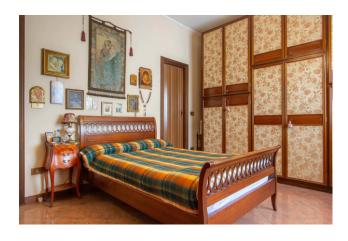

## 127 sq.m. | Bathrooms: 2 | Bedrooms: 2 | Rooms: 6

EUR Dalmata Laurentina - Via Marino Ghetaldi

On the 3rd floor of an elegant and renovated plaster building with lift located in an area served by shops, services, schools and public transport lines, sale of a bright apartment of approximately 115 m2 of usable land, 127 m2 in total, with double exposure (south-west) composed of: entrance with large closet, living room with window wall facing west and French window onto the veranda terrace, n. 2 bedrooms, one with en suite bathroom, corridor with wardrobes and kitchen. Wooden window frames. Central heating with heat meters. Air conditioning. Located in an area well served by large public parking areas, close to the Maximo and Euroma 2 shopping centres, schools, sports centers and public transport lines (Metro B Laurentina stop), the property presents itself as an excellent investment opportunity.