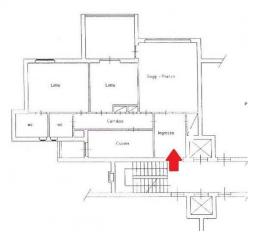

## 127 sq.m. | Bathrooms: 2 | Bedrooms: 2 | Rooms: 6

EUR Dalmata Laurentina - Via Marino Ghetaldi

On the 3rd floor of an elegant and renovated plaster building with lift located in an area served by shops, services, schools and public transport lines, sale of a bright apartment of approximately 115 m2 of usable land, 127 m2 in total, with double exposure (south-west) composed of: entrance with large closet, living room with window wall facing west and French window onto the veranda terrace, n. 2 bedrooms, one with en suite bathroom, corridor with wardrobes and kitchen. Wooden window frames. Central heating with heat meters. Air conditioning. Located in an area well served by large public parking areas, close to the Maximo and Euroma 2 shopping centres, schools, sports centers and public transport lines (Metro B Laurentina stop), the property presents itself as an excellent investment opportunity.

### **Rooms**

Ripostiglio: 2 sq.m. (size 1,5x1,5)