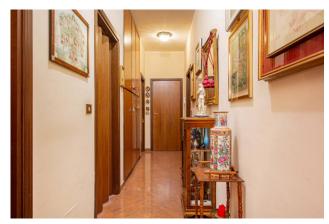

## 127 sq.m. | Bathrooms: 2 | Bedrooms: 2 | Rooms: 6

EUR Dalmata Laurentina - Via Marino Ghetaldi

On the 3rd floor of an elegant and renovated plaster building with lift located in an area served by shops, services, schools and public transport lines, sale of a bright apartment of approximately 115 m2 of usable land, 127 m2 in total, with double exposure (south-west) composed of: entrance with large closet, living room with window wall facing west and French window onto the veranda terrace, n. 2 bedrooms, one with en suite bathroom, corridor with wardrobes and kitchen. Wooden window frames. Central heating with heat meters. Air conditioning. Located in an area well served by large public parking areas, close to the Maximo and Euroma 2 shopping centres, schools, sports centers and public transport lines (Metro B Laurentina stop), the property presents itself as an excellent investment opportunity.