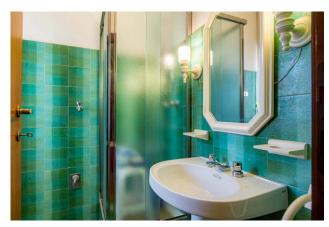

## 127 sq.m. | Bathrooms: 2 | Bedrooms: 2 | Rooms: 6

EUR Dalmata Laurentina - Via Marino Ghetaldi

On the 3rd floor of an elegant and renovated plaster building with lift located in an area served by shops, services, schools and public transport lines, sale of a bright apartment of approximately 115 m2 of usable land, 127 m2 in total, with double exposure (south-west) composed of: entrance with large closet, living room with window wall facing west and French window onto the veranda terrace, n. 2 bedrooms, one with en suite bathroom, corridor with wardrobes and kitchen. Wooden window frames. Central heating with heat meters. Air conditioning. Located in an area well served by large public parking areas, close to the Maximo and Euroma 2 shopping centres, schools, sports centers and public transport lines (Metro B Laurentina stop), the property presents itself as an excellent investment opportunity.

### **Features**

| Property ID: CBI118-1840-301534                   | Contract: Sale                                   |
|---------------------------------------------------|--------------------------------------------------|
| Categoria: Apartment                              | Address: Via Marino Ghetaldi                     |
| Zip Code: 143                                     | Municipality: Roma                               |
| Zona: EUR                                         | Total sqm: 127 sq.m.                             |
| Bedrooms: 2                                       | Bathrooms: 2                                     |
| Rooms: 6                                          | Internal condition: Discreet                     |
| Floor: 3                                          | Total floors: 7                                  |
| Independent heating: Central Heating with Counter | Lift: Yes                                        |
| Date of construction: 1974                        | Current Status: Available after the deed of sale |
| Condominium costs: € 100                          | Kitchen: Regular Kitchen                         |
| Tv Antenna : Condominium                          | Porch : 12 🛘                                     |
| Tv SAT : Condominium                              | Closet                                           |
| ADSL Coverage                                     | Fastweb Coverage                                 |
| Air-Conditioned                                   | Parquet                                          |
| Telephone System                                  | Shower                                           |
| Wooden Window Frames                              | Shutters                                         |
|                                                   |                                                  |