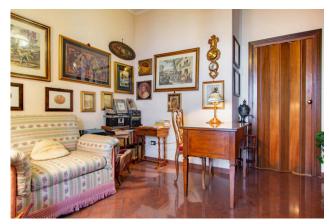

## 127 sq.m. | Bathrooms: 2 | Bedrooms: 2 | Rooms: 6

EUR Dalmata Laurentina - Via Marino Ghetaldi

On the 3rd floor of an elegant and renovated plaster building with lift located in an area served by shops, services, schools and public transport lines, sale of a bright apartment of approximately 115 m2 of usable land, 127 m2 in total, with double exposure (south-west) composed of: entrance with large closet, living room with window wall facing west and French window onto the veranda terrace, n. 2 bedrooms, one with en suite bathroom, corridor with wardrobes and kitchen. Wooden window frames. Central heating with heat meters. Air conditioning. Located in an area well served by large public parking areas, close to the Maximo and Euroma 2 shopping centres, schools, sports centers and public transport lines (Metro B Laurentina stop), the property presents itself as an excellent investment opportunity.