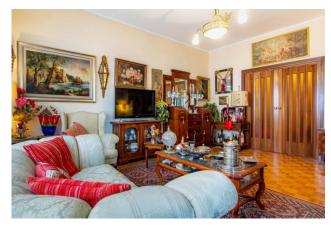

## 127 sq.m. | Bathrooms: 2 | Bedrooms: 2 | Rooms: 6

EUR Dalmata Laurentina - Via Marino Ghetaldi

On the 3rd floor of an elegant and renovated plaster building with lift located in an area served by shops, services, schools and public transport lines, sale of a bright apartment of approximately 115 m2 of usable land, 127 m2 in total, with double exposure (south-west) composed of: entrance with large closet, living room with window wall facing west and French window onto the veranda terrace, n. 2 bedrooms, one with en suite bathroom, corridor with wardrobes and kitchen. Wooden window frames. Central heating with heat meters. Air conditioning. Located in an area well served by large public parking areas, close to the Maximo and Euroma 2 shopping centres, schools, sports centers and public transport lines (Metro B Laurentina stop), the property presents itself as an excellent investment opportunity.