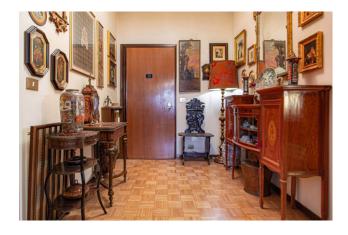

## 127 sq.m. | Bathrooms: 2 | Bedrooms: 2 | Rooms: 6

EUR Dalmata Laurentina - Via Marino Ghetaldi

On the 3rd floor of an elegant and renovated plaster building with lift located in an area served by shops, services, schools and public transport lines, sale of a bright apartment of approximately 115 m2 of usable land, 127 m2 in total, with double exposure (south-west) composed of: entrance with large closet, living room with window wall facing west and French window onto the veranda terrace, n. 2 bedrooms, one with en suite bathroom, corridor with wardrobes and kitchen. Wooden window frames. Central heating with heat meters. Air conditioning. Located in an area well served by large public parking areas, close to the Maximo and Euroma 2 shopping centres, schools, sports centers and public transport lines (Metro B Laurentina stop), the property presents itself as an excellent investment opportunity.