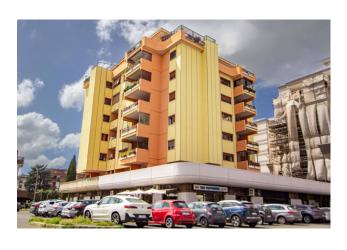

## 127 sq.m. | Bathrooms: 2 | Bedrooms: 2 | Rooms: 6

EUR Dalmata Laurentina - Via Marino Ghetaldi

On the 3rd floor of an elegant and renovated plaster building with lift located in an area served by shops, services, schools and public transport lines, sale of a bright apartment of approximately 115 m2 of usable land, 127 m2 in total, with double exposure (south-west) composed of: entrance with large closet, living room with window wall facing west and French window onto the veranda terrace, n. 2 bedrooms, one with en suite bathroom, corridor with wardrobes and kitchen. Wooden window frames. Central heating with heat meters. Air conditioning. Located in an area well served by large public parking areas, close to the Maximo and Euroma 2 shopping centres, schools, sports centers and public transport lines (Metro B Laurentina stop), the property presents itself as an excellent investment opportunity.

### **Features**

| Property ID: CBI118-1840-301534                   | Contract: Sale                                   |
|---------------------------------------------------|--------------------------------------------------|
| Categoria: Apartment                              | Address: Via Marino Ghetaldi                     |
| Zip Code: 143                                     | Municipality: Roma                               |
| Zona: EUR                                         | Total sqm: 127 sq.m.                             |
| Bedrooms: 2                                       | Bathrooms: 2                                     |
| Rooms: 6                                          | Internal condition: Discreet                     |
| Floor: 3                                          | Total floors: 7                                  |
| Independent heating: Central Heating with Counter | Lift: Yes                                        |
| Date of construction: 1974                        | Current Status: Available after the deed of sale |
| Condominium costs: € 100                          | Kitchen: Regular Kitchen                         |
| Tv Antenna : Condominium                          | Porch : 12 🛘                                     |
| Tv SAT : Condominium                              | Closet                                           |
| ADSL Coverage                                     | Fastweb Coverage                                 |
| Air-Conditioned                                   | Parquet                                          |
| Telephone System                                  | Shower                                           |
| Wooden Window Frames                              | Shutters                                         |
|                                                   |                                                  |