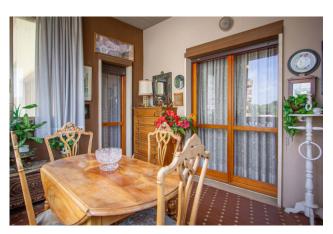

## 127 sq.m. | Bathrooms: 2 | Bedrooms: 2 | Rooms: 6

EUR Dalmata Laurentina - Via Marino Ghetaldi

On the 3rd floor of an elegant and renovated plaster building with lift located in an area served by shops, services, schools and public transport lines, sale of a bright apartment of approximately 115 m2 of usable land, 127 m2 in total, with double exposure (south-west) composed of: entrance with large closet, living room with window wall facing west and French window onto the veranda terrace, n. 2 bedrooms, one with en suite bathroom, corridor with wardrobes and kitchen. Wooden window frames. Central heating with heat meters. Air conditioning. Located in an area well served by large public parking areas, close to the Maximo and Euroma 2 shopping centres, schools, sports centers and public transport lines (Metro B Laurentina stop), the property presents itself as an excellent investment opportunity.