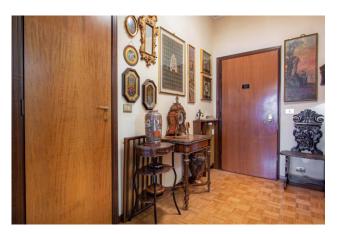

## 127 sq.m. | Bathrooms: 2 | Bedrooms: 2 | Rooms: 6

EUR Dalmata Laurentina - Via Marino Ghetaldi

On the 3rd floor of an elegant and renovated plaster building with lift located in an area served by shops, services, schools and public transport lines, sale of a bright apartment of approximately 115 m2 of usable land, 127 m2 in total, with double exposure (south-west) composed of: entrance with large closet, living room with window wall facing west and French window onto the veranda terrace, n. 2 bedrooms, one with en suite bathroom, corridor with wardrobes and kitchen. Wooden window frames. Central heating with heat meters. Air conditioning. Located in an area well served by large public parking areas, close to the Maximo and Euroma 2 shopping centres, schools, sports centers and public transport lines (Metro B Laurentina stop), the property presents itself as an excellent investment opportunity.