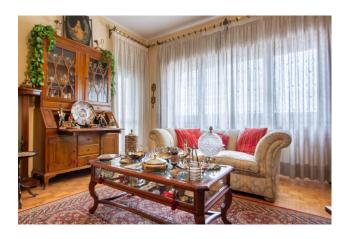

## 127 sq.m. | Bathrooms: 2 | Bedrooms: 2 | Rooms: 6

EUR Dalmata Laurentina - Via Marino Ghetaldi

On the 3rd floor of an elegant and renovated plaster building with lift located in an area served by shops, services, schools and public transport lines, sale of a bright apartment of approximately 115 m2 of usable land, 127 m2 in total, with double exposure (south-west) composed of: entrance with large closet, living room with window wall facing west and French window onto the veranda terrace, n. 2 bedrooms, one with en suite bathroom, corridor with wardrobes and kitchen. Wooden window frames. Central heating with heat meters. Air conditioning. Located in an area well served by large public parking areas, close to the Maximo and Euroma 2 shopping centres, schools, sports centers and public transport lines (Metro B Laurentina stop), the property presents itself as an excellent investment opportunity.