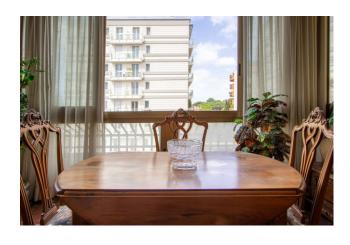

## 127 sq.m. | Bathrooms: 2 | Bedrooms: 2 | Rooms: 6

EUR Dalmata Laurentina - Via Marino Ghetaldi

On the 3rd floor of an elegant and renovated plaster building with lift located in an area served by shops, services, schools and public transport lines, sale of a bright apartment of approximately 115 m2 of usable land, 127 m2 in total, with double exposure (south-west) composed of: entrance with large closet, living room with window wall facing west and French window onto the veranda terrace, n. 2 bedrooms, one with en suite bathroom, corridor with wardrobes and kitchen. Wooden window frames. Central heating with heat meters. Air conditioning. Located in an area well served by large public parking areas, close to the Maximo and Euroma 2 shopping centres, schools, sports centers and public transport lines (Metro B Laurentina stop), the property presents itself as an excellent investment opportunity.