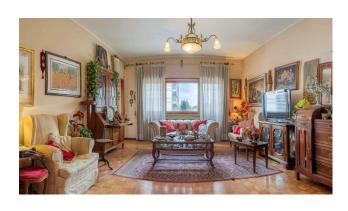

## 127 sq.m. | Bathrooms: 2 | Bedrooms: 2 | Rooms: 6

EUR Dalmata Laurentina - Via Marino Ghetaldi

On the 3rd floor of an elegant and renovated plaster building with lift located in an area served by shops, services, schools and public transport lines, sale of a bright apartment of approximately 115 m2 of usable land, 127 m2 in total, with double exposure (south-west) composed of: entrance with large closet, living room with window wall facing west and French window onto the veranda terrace, n. 2 bedrooms, one with en suite bathroom, corridor with wardrobes and kitchen. Wooden window frames. Central heating with heat meters. Air conditioning. Located in an area well served by large public parking areas, close to the Maximo and Euroma 2 shopping centres, schools, sports centers and public transport lines (Metro B Laurentina stop), the property presents itself as an excellent investment opportunity.