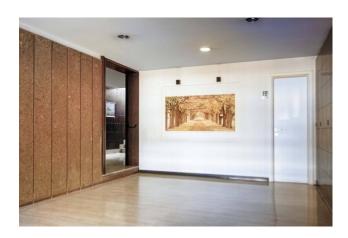

## 127 sq.m. | Bathrooms: 2 | Bedrooms: 2 | Rooms: 6

EUR Dalmata Laurentina - Via Marino Ghetaldi

On the 3rd floor of an elegant and renovated plaster building with lift located in an area served by shops, services, schools and public transport lines, sale of a bright apartment of approximately 115 m2 of usable land, 127 m2 in total, with double exposure (south-west) composed of: entrance with large closet, living room with window wall facing west and French window onto the veranda terrace, n. 2 bedrooms, one with en suite bathroom, corridor with wardrobes and kitchen. Wooden window frames. Central heating with heat meters. Air conditioning. Located in an area well served by large public parking areas, close to the Maximo and Euroma 2 shopping centres, schools, sports centers and public transport lines (Metro B Laurentina stop), the property presents itself as an excellent investment opportunity.

### **Features**

| Property ID: CBI118-1840-301534                   | Contract: Sale                                   |
|---------------------------------------------------|--------------------------------------------------|
| Categoria: Apartment                              | Address: Via Marino Ghetaldi                     |
| Zip Code: 143                                     | Municipality: Roma                               |
| Zona: EUR                                         | Total sqm: 127 sq.m.                             |
| Bedrooms: 2                                       | Bathrooms: 2                                     |
| Rooms: 6                                          | Internal condition: Discreet                     |
| Floor: 3                                          | Total floors: 7                                  |
| Independent heating: Central Heating with Counter | Lift: Yes                                        |
| Date of construction: 1974                        | Current Status: Available after the deed of sale |
| Condominium costs: € 100                          | Kitchen: Regular Kitchen                         |
| Tv Antenna : Condominium                          | Porch : 12 🛘                                     |
| Tv SAT : Condominium                              | Closet                                           |
| ADSL Coverage                                     | Fastweb Coverage                                 |
| Air-Conditioned                                   | Parquet                                          |
| Telephone System                                  | Shower                                           |
| Wooden Window Frames                              | Shutters                                         |
|                                                   |                                                  |