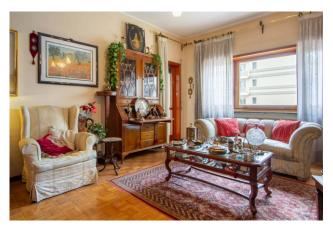

## 127 sq.m. | Bathrooms: 2 | Bedrooms: 2 | Rooms: 6

EUR Dalmata Laurentina - Via Marino Ghetaldi

On the 3rd floor of an elegant and renovated plaster building with lift located in an area served by shops, services, schools and public transport lines, sale of a bright apartment of approximately 115 m2 of usable land, 127 m2 in total, with double exposure (south-west) composed of: entrance with large closet, living room with window wall facing west and French window onto the veranda terrace, n. 2 bedrooms, one with en suite bathroom, corridor with wardrobes and kitchen. Wooden window frames. Central heating with heat meters. Air conditioning. Located in an area well served by large public parking areas, close to the Maximo and Euroma 2 shopping centres, schools, sports centers and public transport lines (Metro B Laurentina stop), the property presents itself as an excellent investment opportunity.