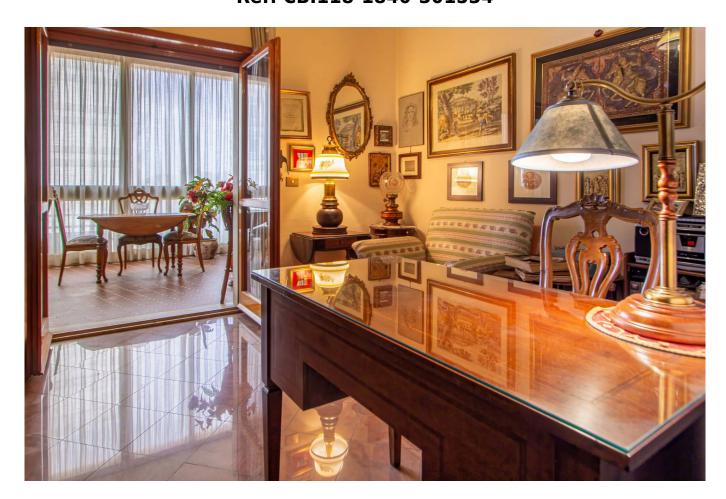

## 127 sq.m. | Bathrooms: 2 | Bedrooms: 2 | Rooms: 6

EUR Dalmata Laurentina - Via Marino Ghetaldi

On the 3rd floor of an elegant and renovated plaster building with lift located in an area served by shops, services, schools and public transport lines, sale of a bright apartment of approximately 115 m2 of usable land, 127 m2 in total, with double exposure (south-west) composed of: entrance with large closet, living room with window wall facing west and French window onto the veranda terrace, n. 2 bedrooms, one with en suite bathroom, corridor with wardrobes and kitchen. Wooden window frames. Central heating with heat meters. Air conditioning. Located in an area well served by large public parking areas, close to the Maximo and Euroma 2 shopping centres, schools, sports centers and public transport lines (Metro B Laurentina stop), the property presents itself as an excellent investment opportunity.