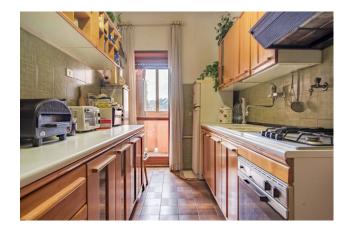

## 127 sq.m. | Bathrooms: 2 | Bedrooms: 2 | Rooms: 6

EUR Dalmata Laurentina - Via Marino Ghetaldi

On the 3rd floor of an elegant and renovated plaster building with lift located in an area served by shops, services, schools and public transport lines, sale of a bright apartment of approximately 115 m2 of usable land, 127 m2 in total, with double exposure (south-west) composed of: entrance with large closet, living room with window wall facing west and French window onto the veranda terrace, n. 2 bedrooms, one with en suite bathroom, corridor with wardrobes and kitchen. Wooden window frames. Central heating with heat meters. Air conditioning. Located in an area well served by large public parking areas, close to the Maximo and Euroma 2 shopping centres, schools, sports centers and public transport lines (Metro B Laurentina stop), the property presents itself as an excellent investment opportunity.

### **Features**

| Property ID: CBI118-1840-301534                   | Contract: Sale                                   |
|---------------------------------------------------|--------------------------------------------------|
| Categoria: Apartment                              | Address: Via Marino Ghetaldi                     |
| Zip Code: 143                                     | Municipality: Roma                               |
| Zona: EUR                                         | Total sqm: 127 sq.m.                             |
| Bedrooms: 2                                       | Bathrooms: 2                                     |
| Rooms: 6                                          | Internal condition: Discreet                     |
| Floor: 3                                          | Total floors: 7                                  |
| Independent heating: Central Heating with Counter | Lift: Yes                                        |
| Date of construction: 1974                        | Current Status: Available after the deed of sale |
| Condominium costs: € 100                          | Kitchen: Regular Kitchen                         |
| Tv Antenna : Condominium                          | Porch : 12 🛘                                     |
| Tv SAT : Condominium                              | Closet                                           |
| ADSL Coverage                                     | Fastweb Coverage                                 |
| Air-Conditioned                                   | Parquet                                          |
| Telephone System                                  | Shower                                           |
| Wooden Window Frames                              | Shutters                                         |
|                                                   |                                                  |