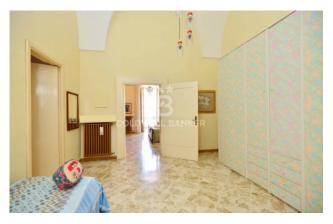

On the first floor there is an entire apartment of approximately 130 m2 with kitchen, dining room, lounge, three bedrooms and bathroom, and overlooking the balcony on one side overlooking Porta Nuova and the balcony overlooking the courtyard on the other. The presence of two independent entrances on the ground floor and two other separate accesses to the main house allows for easy transformation into an accommodation facility, with a private TERRACE that can become an elegant ROOFTOP BAR, with spectacular panoramic views of the wonders of the city, of an exclusive and refined BOUTIQUE HOTEL.

The strong points of this building are certainly the central location, the large size and its beautiful STAR Vaults in an excellent state of maintenance which give beauty and static nature, a suggestive image that remains intact over time.