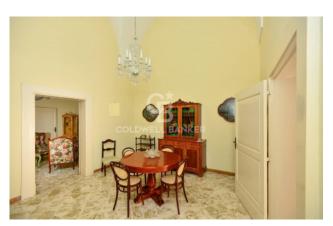

On the first floor there is an entire apartment of approximately 130 m2 with kitchen, dining room, lounge, three bedrooms and bathroom, and overlooking the balcony on one side overlooking Porta Nuova and the balcony overlooking the courtyard on the other. The presence of two independent entrances on the ground floor and two other separate accesses to the main house allows for easy transformation into an accommodation facility, with a private TERRACE that can become an elegant ROOFTOP BAR, with spectacular panoramic views of the wonders of the city, of an exclusive and refined BOUTIQUE HOTEL.

The strong points of this building are certainly the central location, the large size and its beautiful STAR Vaults in an excellent state of maintenance which give beauty and static nature, a suggestive image that remains intact over time.