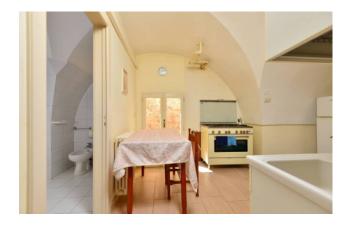

Arranged on three levels, it offers on the ground floor an open space commercial space of approximately 140 m2 with a private courtyard of approximately 15 m2 and a mezzanine of approximately 100 m2 which currently houses a kitchen, bathroom and bedroom.

On the first floor there is an entire apartment of approximately 130 m2 with kitchen, dining room, lounge, three bedrooms and bathroom, and overlooking the balcony on one side overlooking Porta Nuova and the balcony overlooking the courtyard on the other. The presence of two independent entrances on the ground floor and two other separate accesses to the main house allows for easy transformation into an accommodation facility, with a private TERRACE that can become an elegant ROOFTOP BAR, with spectacular panoramic views of the wonders of the city, of an exclusive and refined BOUTIQUE HOTEL.