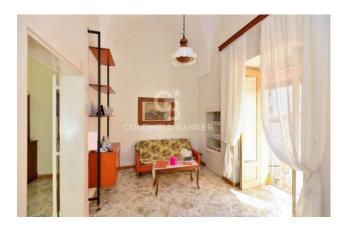

On the first floor there is an entire apartment of approximately 130 m2 with kitchen, dining room, lounge, three bedrooms and bathroom, and overlooking the balcony on one side overlooking Porta Nuova and the balcony overlooking the courtyard on the other. The presence of two independent entrances on the ground floor and two other separate accesses to the main house allows for easy transformation into an accommodation facility, with a private TERRACE that can become an elegant ROOFTOP BAR, with spectacular panoramic views of the wonders of the city, of an exclusive and refined BOUTIQUE HOTEL.