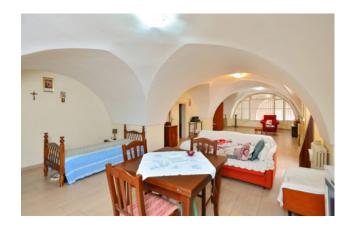

On the first floor there is an entire apartment of approximately 130 m2 with kitchen, dining room, lounge, three bedrooms and bathroom, and overlooking the balcony on one side overlooking Porta Nuova and the balcony overlooking the courtyard on the other. The presence of two independent entrances on the ground floor and two other separate accesses to the main house allows for easy transformation into an accommodation facility, with a private TERRACE that can become an elegant ROOFTOP BAR, with spectacular panoramic views of the wonders of the city, of an exclusive and refined BOUTIQUE HOTEL.

The strong points of this building are certainly the central location, the large size and its beautiful STAR Vaults in an excellent state of maintenance which give beauty and static nature, a suggestive image that remains intact over time.