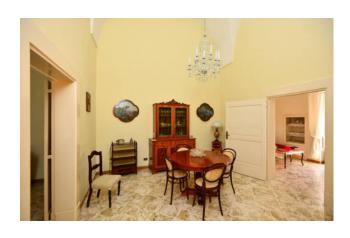

On the first floor there is an entire apartment of approximately 130 m2 with kitchen, dining room, lounge, three bedrooms and bathroom, and overlooking the balcony on one side overlooking Porta Nuova and the balcony overlooking the courtyard on the other. The presence of two independent entrances on the ground floor and two other separate accesses to the main house allows for easy transformation into an accommodation facility, with a private TERRACE that can become an elegant ROOFTOP BAR, with spectacular panoramic views of the wonders of the city, of an exclusive and refined BOUTIQUE HOTEL.

The strong points of this building are certainly the central location, the large size and its beautiful STAR Vaults in an excellent state of maintenance which give beauty and static nature, a suggestive image that remains intact over time.