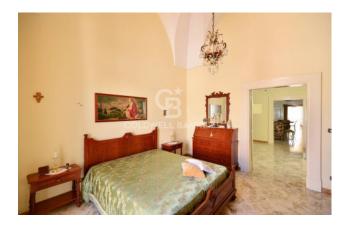

On the first floor there is an entire apartment of approximately 130 m2 with kitchen, dining room, lounge, three bedrooms and bathroom, and overlooking the balcony on one side overlooking Porta Nuova and the balcony overlooking the courtyard on the other. The presence of two independent entrances on the ground floor and two other separate accesses to the main house allows for easy transformation into an accommodation facility, with a private TERRACE that can become an elegant ROOFTOP BAR, with spectacular panoramic views of the wonders of the city, of an exclusive and refined BOUTIQUE HOTEL.

The strong points of this building are certainly the central location, the large size and its beautiful STAR Vaults in an excellent state of maintenance which give beauty and static nature, a suggestive image that remains intact over time.