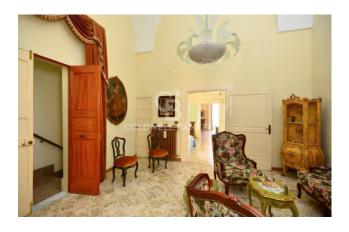

On the first floor there is an entire apartment of approximately 130 m2 with kitchen, dining room, lounge, three bedrooms and bathroom, and overlooking the balcony on one side overlooking Porta Nuova and the balcony overlooking the courtyard on the other. The presence of two independent entrances on the ground floor and two other separate accesses to the main house allows for easy transformation into an accommodation facility, with a private TERRACE that can become an elegant ROOFTOP BAR, with spectacular panoramic views of the wonders of the city, of an exclusive and refined BOUTIQUE HOTEL.