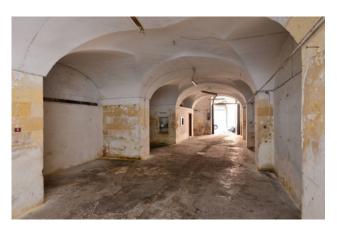

Arranged on three levels, it offers on the ground floor an open space commercial space of approximately 140 m2 with a private courtyard of approximately 15 m2 and a mezzanine of approximately 100 m2 which currently houses a kitchen, bathroom and bedroom.

The strong points of this building are certainly the central location, the large size and its beautiful STAR Vaults in an excellent state of maintenance which give beauty and static nature, a suggestive image that remains intact over time.