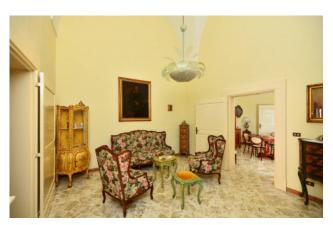

On the first floor there is an entire apartment of approximately 130 m2 with kitchen, dining room, lounge, three bedrooms and bathroom, and overlooking the balcony on one side overlooking Porta Nuova and the balcony overlooking the courtyard on the other. The presence of two independent entrances on the ground floor and two other separate accesses to the main house allows for easy transformation into an accommodation facility, with a private TERRACE that can become an elegant ROOFTOP BAR, with spectacular panoramic views of the wonders of the city, of an exclusive and refined BOUTIQUE HOTEL.