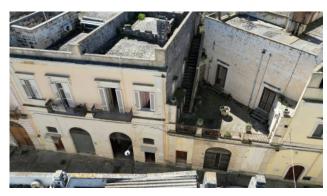

In this splendid setting we are pleased to offer for exclusive sale a PALACE, a stone's throw from the beautiful and elegant Porta San Pietro also known as Porta Nuova, near the oldest part of the city.

Arranged on three levels, it offers on the ground floor an open space commercial space of approximately 140 m2 with a private courtyard of approximately 15 m2 and a mezzanine of approximately 100 m2 which currently houses a kitchen, bathroom and bedroom.

On the first floor there is an entire apartment of approximately 130 m2 with kitchen, dining room, lounge, three bedrooms and bathroom, and overlooking the balcony on one side overlooking Porta Nuova and the balcony overlooking the courtyard on the other. The presence of two independent entrances on the ground floor and two other separate accesses to the main house allows for easy transformation into an accommodation facility, with a private TERRACE that can become an elegant ROOFTOP BAR, with spectacular panoramic views of the wonders of the city, of an exclusive and refined BOUTIQUE HOTEL.

The strong points of this building are certainly the central location, the large size and its beautiful STAR Vaults in an excellent state of maintenance which give beauty and static nature, a suggestive image that remains intact over time.