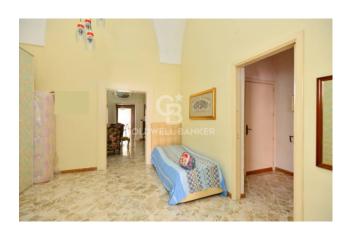

On the first floor there is an entire apartment of approximately 130 m2 with kitchen, dining room, lounge, three bedrooms and bathroom, and overlooking the balcony on one side overlooking Porta Nuova and the balcony overlooking the courtyard on the other. The presence of two independent entrances on the ground floor and two other separate accesses to the main house allows for easy transformation into an accommodation facility, with a private TERRACE that can become an elegant ROOFTOP BAR, with spectacular panoramic views of the wonders of the city, of an exclusive and refined BOUTIQUE HOTEL.

The strong points of this building are certainly the central location, the large size and its beautiful STAR Vaults in an excellent state of maintenance which give beauty and static nature, a suggestive image that remains intact over time.