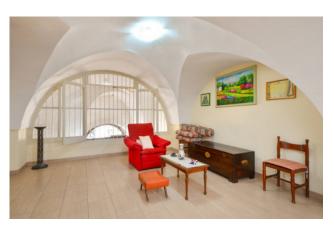

On the first floor there is an entire apartment of approximately 130 m2 with kitchen, dining room, lounge, three bedrooms and bathroom, and overlooking the balcony on one side overlooking Porta Nuova and the balcony overlooking the courtyard on the other. The presence of two independent entrances on the ground floor and two other separate accesses to the main house allows for easy transformation into an accommodation facility, with a private TERRACE that can become an elegant ROOFTOP BAR, with spectacular panoramic views of the wonders of the city, of an exclusive and refined BOUTIQUE HOTEL.

The strong points of this building are certainly the central location, the large size and its beautiful STAR Vaults in an excellent state of maintenance which give beauty and static nature, a suggestive image that remains intact over time.