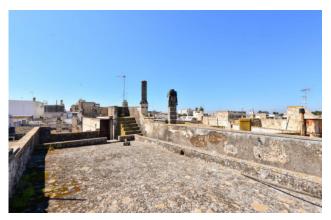

On the first floor there is an entire apartment of approximately 130 m2 with kitchen, dining room, lounge, three bedrooms and bathroom, and overlooking the balcony on one side overlooking Porta Nuova and the balcony overlooking the courtyard on the other. The presence of two independent entrances on the ground floor and two other separate accesses to the main house allows for easy transformation into an accommodation facility, with a private TERRACE that can become an elegant ROOFTOP BAR, with spectacular panoramic views of the wonders of the city, of an exclusive and refined BOUTIQUE HOTEL.