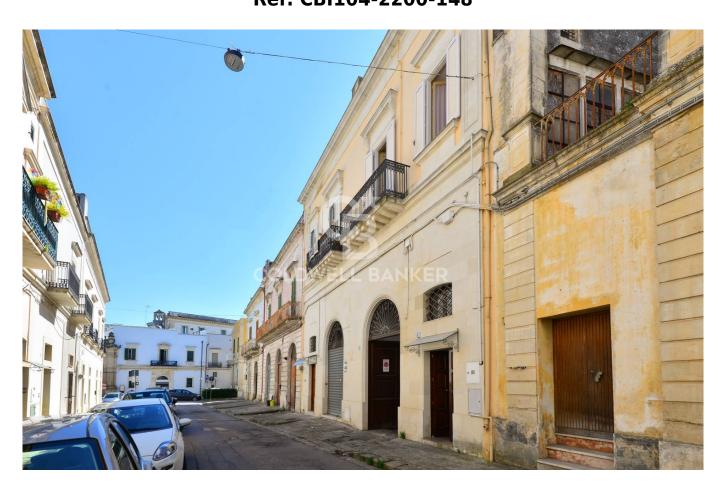

## **Building for sale in Galatina** € 210.000 Ref. CBI104-2200-148

300 sq.m. | Bathrooms: 2 | Bedrooms: 4 | Rooms: 7

Galatina - LECCE - SALENTO

Galatina is the authentic beating heart of Salento, in a strategic position, halfway between the Ionian Sea and the Adriatic Sea, it is a true treasure chest of magic and timeless charm, told by its historic centre, with its streets, buildings and churches, which still today manage to amaze and offer unique emotions and atmospheres.

In this splendid setting we are pleased to offer for exclusive sale a PALACE, a stone's throw from the beautiful and elegant Porta San Pietro also known as Porta Nuova, near the oldest part of the city.

Arranged on three levels, it offers on the ground floor an open space commercial space of approximately 140 m2 with a private courtyard of approximately 15 m2 and a mezzanine of approximately 100 m2 which currently houses a kitchen, bathroom and bedroom.

On the first floor there is an entire apartment of approximately 130 m2 with kitchen, dining room, lounge, three bedrooms and bathroom, and overlooking the balcony on one side overlooking Porta Nuova and the balcony overlooking the courtyard on the other. The presence of two independent entrances on the ground floor and two other separate accesses to the main house allows for easy transformation into an accommodation facility, with a private TERRACE that can become an elegant ROOFTOP BAR, with spectacular panoramic views of the wonders of the city, of an exclusive and refined BOUTIQUE HOTEL.