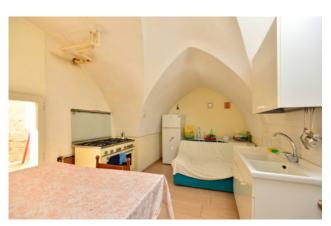

Arranged on three levels, it offers on the ground floor an open space commercial space of approximately 140 m2 with a private courtyard of approximately 15 m2 and a mezzanine of approximately 100 m2 which currently houses a kitchen, bathroom and bedroom.

On the first floor there is an entire apartment of approximately 130 m2 with kitchen, dining room, lounge, three bedrooms and bathroom, and overlooking the balcony on one side overlooking Porta Nuova and the balcony overlooking the courtyard on the other. The presence of two independent entrances on the ground floor and two other separate accesses to the main house allows for easy transformation into an accommodation facility, with a private TERRACE that can become an elegant ROOFTOP BAR, with spectacular panoramic views of the wonders of the city, of an exclusive and refined BOUTIQUE HOTEL.