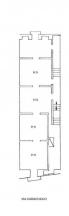

Arranged on three levels, it offers on the ground floor an open space commercial space of approximately 140 m2 with a private courtyard of approximately 15 m2 and a mezzanine of approximately 100 m2 which currently houses a kitchen, bathroom and bedroom.

On the first floor there is an entire apartment of approximately 130 m2 with kitchen, dining room, lounge, three bedrooms and bathroom, and overlooking the balcony on one side overlooking Porta Nuova and the balcony overlooking the courtyard on the other. The presence of two independent entrances on the ground floor and two other separate accesses to the main house allows for easy transformation into an accommodation facility, with a private TERRACE that can become an elegant ROOFTOP BAR, with spectacular panoramic views of the wonders of the city, of an exclusive and refined BOUTIQUE HOTEL.