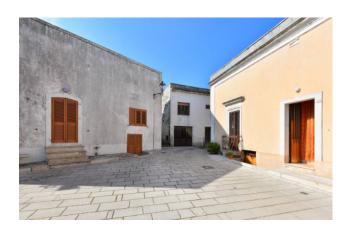

The ground floor project includes a large entrance hall with lounge, dining area, kitchen, four bedrooms and bathroom, all overlooking an external area of about 100 square meters with swimming pool

The independent entrance leads to another living area with living room with vaulted ceilings, bedroom and bathroom.