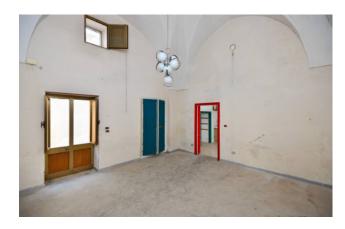

 $The \ large \ property \ enjoys \ splendid \ typical \ Salento \ star \ and \ barrel \ vaults, \ whose \ charm \ is \ recognized \ all \ over \ the \ world.$ 

Currently undergoing internal restructuring there are systems and connections to methane gas, sewer and the Apulian aqueduct, to be completed.

The ground floor project includes a large entrance hall with lounge, dining area, kitchen, four bedrooms and bathroom, all overlooking an external area of about 100 square meters with swimming pool

The independent entrance leads to another living area with living room with vaulted ceilings, bedroom and bathroom.