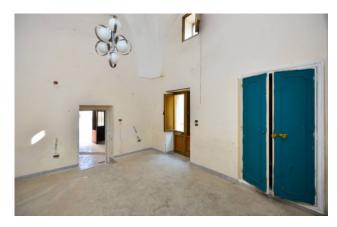

 $The \ large \ property \ enjoys \ splendid \ typical \ Salento \ star \ and \ barrel \ vaults, \ whose \ charm \ is \ recognized \ all \ over \ the \ world.$ 

Currently undergoing internal restructuring there are systems and connections to methane gas, sewer and the Apulian aqueduct, to be completed.

The ground floor project includes a large entrance hall with lounge, dining area, kitchen, four bedrooms and bathroom, all overlooking an external area of about 100 square meters with swimming pool

The independent entrance leads to another living area with living room with vaulted ceilings, bedroom and bathroom.