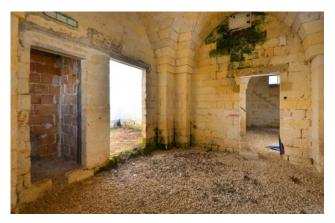

 $The \ large \ property \ enjoys \ splendid \ typical \ Salento \ star \ and \ barrel \ vaults, \ whose \ charm \ is \ recognized \ all \ over \ the \ world.$ 

Currently undergoing internal restructuring there are systems and connections to methane gas, sewer and the Apulian aqueduct, to be completed.

The ground floor project includes a large entrance hall with lounge, dining area, kitchen, four bedrooms and bathroom, all overlooking an external area of about 100 square meters with swimming pool

The independent entrance leads to another living area with living room with vaulted ceilings, bedroom and bathroom.