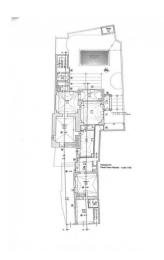

The ground floor project includes a large entrance hall with lounge, dining area, kitchen, four bedrooms and bathroom, all overlooking an external area of about 100 square meters with swimming pool

The independent entrance leads to another living area with living room with vaulted ceilings, bedroom and bathroom.

The property is completed by two warehouses, one of which in the garden, and a large cellar located in the basement.

Possibility to view current project or evaluate new ideas with trusted technicians.

San Cassiano is about 12 km from Santa Cesarea Terme and Castro, 36 km from Gallipoli on the Ionian coast, 26 km from Otranto on the Adriatic coast, 40 km from Lecce, 90 km from Brindisi Airport and 209 km from Bari International Airport.