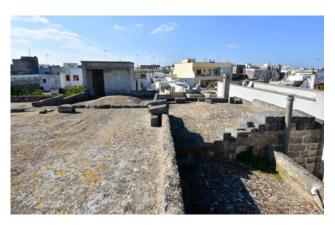

The property is completed by two warehouses, one of which in the garden, and a large cellar located in the basement.

Possibility to view current project or evaluate new ideas with trusted technicians.

San Cassiano is about 12 km from Santa Cesarea Terme and Castro, 36 km from Gallipoli on the Ionian coast, 26 km from Otranto on the Adriatic coast, 40 km from Lecce, 90 km from Brindisi Airport and 209 km from Bari International Airport.