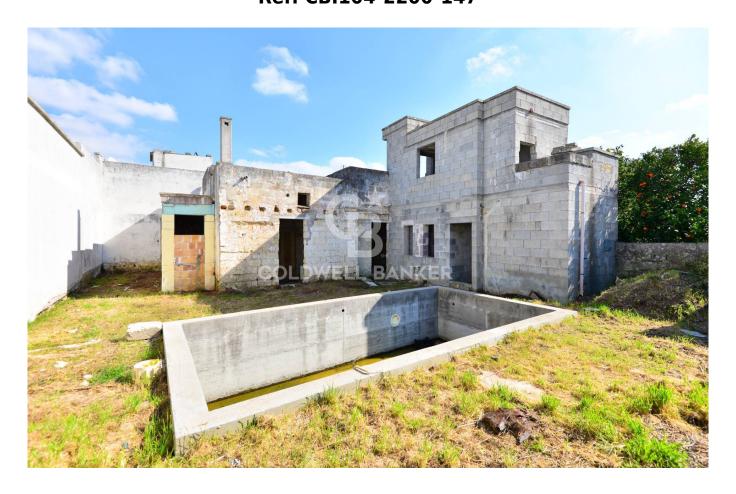

## 340 sq.m. | Bathrooms: 3 | Bedrooms: 5 | Rooms: 8

San Cassiano - LECCE - SALENTO

In the heart of the historic center, a few steps from the ancient Castle of San Cassiano, today Town Hall, from the main historical attractions of the village, which is part of the Paduli Natural Park, we are pleased to offer for Sale an independent property in a Rustic state with private garden, swimming pool and garage.

The ground floor project includes a large entrance hall with lounge, dining area, kitchen, four bedrooms and bathroom, all overlooking an external area of about 100 square meters with swimming pool

The independent entrance leads to another living area with living room with vaulted ceilings, bedroom and bathroom.