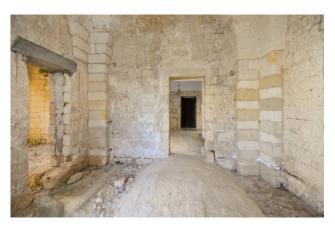

 $The \ large \ property \ enjoys \ splendid \ typical \ Salento \ star \ and \ barrel \ vaults, \ whose \ charm \ is \ recognized \ all \ over \ the \ world.$ 

Currently undergoing internal restructuring there are systems and connections to methane gas, sewer and the Apulian aqueduct, to be completed.

The ground floor project includes a large entrance hall with lounge, dining area, kitchen, four bedrooms and bathroom, all overlooking an external area of about 100 square meters with swimming pool

The independent entrance leads to another living area with living room with vaulted ceilings, bedroom and bathroom.