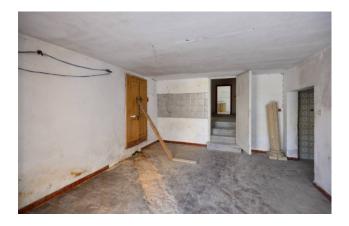

 $The \ large \ property \ enjoys \ splendid \ typical \ Salento \ star \ and \ barrel \ vaults, \ whose \ charm \ is \ recognized \ all \ over \ the \ world.$ 

Currently undergoing internal restructuring there are systems and connections to methane gas, sewer and the Apulian aqueduct, to be completed.

The ground floor project includes a large entrance hall with lounge, dining area, kitchen, four bedrooms and bathroom, all overlooking an external area of about 100 square meters with swimming pool

The independent entrance leads to another living area with living room with vaulted ceilings, bedroom and bathroom.