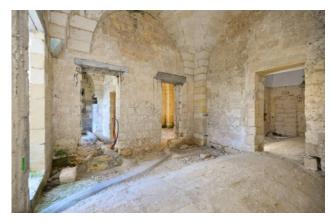

 $The \ large \ property \ enjoys \ splendid \ typical \ Salento \ star \ and \ barrel \ vaults, \ whose \ charm \ is \ recognized \ all \ over \ the \ world.$ 

Currently undergoing internal restructuring there are systems and connections to methane gas, sewer and the Apulian aqueduct, to be completed.

The ground floor project includes a large entrance hall with lounge, dining area, kitchen, four bedrooms and bathroom, all overlooking an external area of about 100 square meters with swimming pool

The independent entrance leads to another living area with living room with vaulted ceilings, bedroom and bathroom.