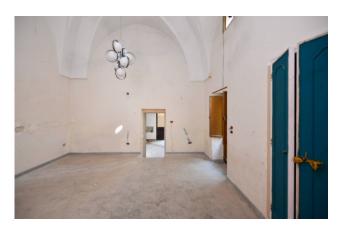

 $The \ large \ property \ enjoys \ splendid \ typical \ Salento \ star \ and \ barrel \ vaults, \ whose \ charm \ is \ recognized \ all \ over \ the \ world.$ 

Currently undergoing internal restructuring there are systems and connections to methane gas, sewer and the Apulian aqueduct, to be completed.

The ground floor project includes a large entrance hall with lounge, dining area, kitchen, four bedrooms and bathroom, all overlooking an external area of about 100 square meters with swimming pool

The independent entrance leads to another living area with living room with vaulted ceilings, bedroom and bathroom.