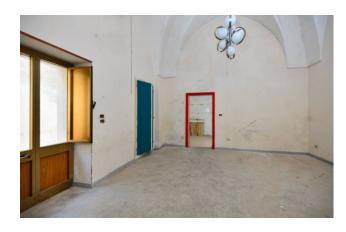

 $The \ large \ property \ enjoys \ splendid \ typical \ Salento \ star \ and \ barrel \ vaults, \ whose \ charm \ is \ recognized \ all \ over \ the \ world.$ 

Currently undergoing internal restructuring there are systems and connections to methane gas, sewer and the Apulian aqueduct, to be completed.

The ground floor project includes a large entrance hall with lounge, dining area, kitchen, four bedrooms and bathroom, all overlooking an external area of about 100 square meters with swimming pool

The independent entrance leads to another living area with living room with vaulted ceilings, bedroom and bathroom.