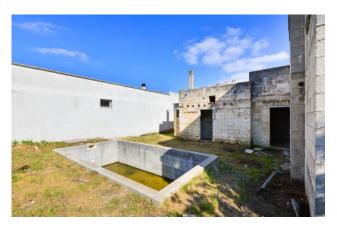

The ground floor project includes a large entrance hall with lounge, dining area, kitchen, four bedrooms and bathroom, all overlooking an external area of about 100 square meters with swimming pool

The independent entrance leads to another living area with living room with vaulted ceilings, bedroom and bathroom.

The property is completed by two warehouses, one of which in the garden, and a large cellar located in the basement.

Possibility to view current project or evaluate new ideas with trusted technicians.

San Cassiano is about 12 km from Santa Cesarea Terme and Castro, 36 km from Gallipoli on the Ionian coast, 26 km from Otranto on the Adriatic coast, 40 km from Lecce, 90 km from Brindisi Airport and 209 km from Bari International Airport.