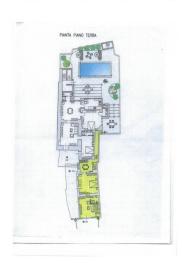

The ground floor project includes a large entrance hall with lounge, dining area, kitchen, four bedrooms and bathroom, all overlooking an external area of about 100 square meters with swimming pool

The independent entrance leads to another living area with living room with vaulted ceilings, bedroom and bathroom.

The property is completed by two warehouses, one of which in the garden, and a large cellar located in the basement.

Possibility to view current project or evaluate new ideas with trusted technicians.

San Cassiano is about 12 km from Santa Cesarea Terme and Castro, 36 km from Gallipoli on the Ionian coast, 26 km from Otranto on the Adriatic coast, 40 km from Lecce, 90 km from Brindisi Airport and 209 km from Bari International Airport.