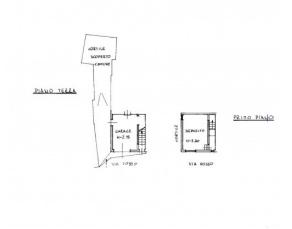

The ground floor project includes a large entrance hall with lounge, dining area, kitchen, four bedrooms and bathroom, all overlooking an external area of about 100 square meters with swimming pool

The independent entrance leads to another living area with living room with vaulted ceilings, bedroom and bathroom.

The property is completed by two warehouses, one of which in the garden, and a large cellar located in the basement.

Possibility to view current project or evaluate new ideas with trusted technicians.

San Cassiano is about 12 km from Santa Cesarea Terme and Castro, 36 km from Gallipoli on the Ionian coast, 26 km from Otranto on the Adriatic coast, 40 km from Lecce, 90 km from Brindisi Airport and 209 km from Bari International Airport.

PRIMO PIANO