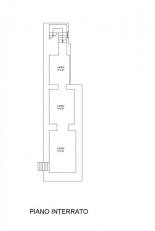

The property is completed by two warehouses, one of which in the garden, and a large cellar located in the basement.

Possibility to view current project or evaluate new ideas with trusted technicians.

San Cassiano is about 12 km from Santa Cesarea Terme and Castro, 36 km from Gallipoli on the Ionian coast, 26 km from Otranto on the Adriatic coast, 40 km from Lecce, 90 km from Brindisi Airport and 209 km from Bari International Airport.