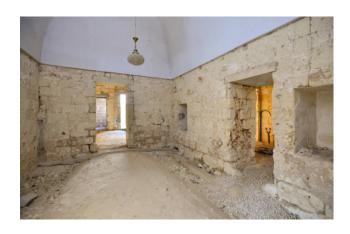

 $The \ large \ property \ enjoys \ splendid \ typical \ Salento \ star \ and \ barrel \ vaults, \ whose \ charm \ is \ recognized \ all \ over \ the \ world.$ 

Currently undergoing internal restructuring there are systems and connections to methane gas, sewer and the Apulian aqueduct, to be completed.

The ground floor project includes a large entrance hall with lounge, dining area, kitchen, four bedrooms and bathroom, all overlooking an external area of about 100 square meters with swimming pool

The independent entrance leads to another living area with living room with vaulted ceilings, bedroom and bathroom.