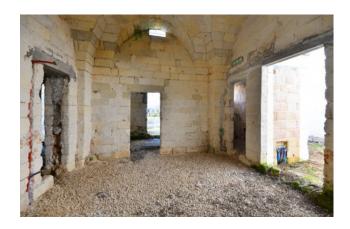

 $The \ large \ property \ enjoys \ splendid \ typical \ Salento \ star \ and \ barrel \ vaults, \ whose \ charm \ is \ recognized \ all \ over \ the \ world.$ 

Currently undergoing internal restructuring there are systems and connections to methane gas, sewer and the Apulian aqueduct, to be completed.

The ground floor project includes a large entrance hall with lounge, dining area, kitchen, four bedrooms and bathroom, all overlooking an external area of about 100 square meters with swimming pool

The independent entrance leads to another living area with living room with vaulted ceilings, bedroom and bathroom.