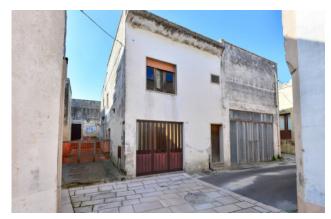

## Rustic/Farmhouse/Court for sale in San Cassiano € 150.000 Ref. CBI104-2200-147

## 340 sq.m. | Bathrooms: 3 | Bedrooms: 5 | Rooms: 8

San Cassiano - LECCE - SALENTO

In the heart of the historic center, a few steps from the ancient Castle of San Cassiano, today Town Hall, from the main historical attractions of the village, which is part of the Paduli Natural Park, we are pleased to offer for Sale an independent property in a Rustic state with private garden, swimming pool and garage.