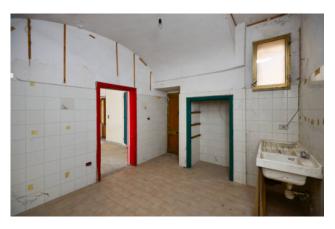

 $The \ large \ property \ enjoys \ splendid \ typical \ Salento \ star \ and \ barrel \ vaults, \ whose \ charm \ is \ recognized \ all \ over \ the \ world.$ 

Currently undergoing internal restructuring there are systems and connections to methane gas, sewer and the Apulian aqueduct, to be completed.

The ground floor project includes a large entrance hall with lounge, dining area, kitchen, four bedrooms and bathroom, all overlooking an external area of about 100 square meters with swimming pool

The independent entrance leads to another living area with living room with vaulted ceilings, bedroom and bathroom.