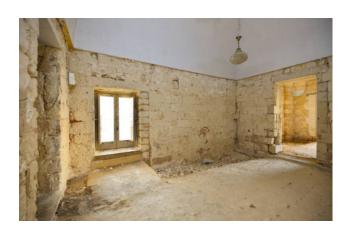

 $The \ large \ property \ enjoys \ splendid \ typical \ Salento \ star \ and \ barrel \ vaults, \ whose \ charm \ is \ recognized \ all \ over \ the \ world.$ 

Currently undergoing internal restructuring there are systems and connections to methane gas, sewer and the Apulian aqueduct, to be completed.

The ground floor project includes a large entrance hall with lounge, dining area, kitchen, four bedrooms and bathroom, all overlooking an external area of about 100 square meters with swimming pool

The independent entrance leads to another living area with living room with vaulted ceilings, bedroom and bathroom.