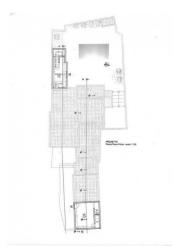

The ground floor project includes a large entrance hall with lounge, dining area, kitchen, four bedrooms and bathroom, all overlooking an external area of about 100 square meters with swimming pool

The independent entrance leads to another living area with living room with vaulted ceilings, bedroom and bathroom.

The property is completed by two warehouses, one of which in the garden, and a large cellar located in the basement.

Possibility to view current project or evaluate new ideas with trusted technicians.

San Cassiano is about 12 km from Santa Cesarea Terme and Castro, 36 km from Gallipoli on the Ionian coast, 26 km from Otranto on the Adriatic coast, 40 km from Lecce, 90 km from Brindisi Airport and 209 km from Bari International Airport.