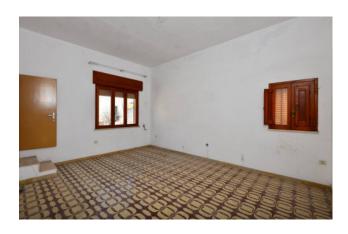

The ground floor project includes a large entrance hall with lounge, dining area, kitchen, four bedrooms and bathroom, all overlooking an external area of about 100 square meters with swimming pool

The independent entrance leads to another living area with living room with vaulted ceilings, bedroom and bathroom.