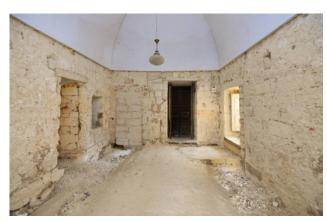

 $The \ large \ property \ enjoys \ splendid \ typical \ Salento \ star \ and \ barrel \ vaults, \ whose \ charm \ is \ recognized \ all \ over \ the \ world.$ 

Currently undergoing internal restructuring there are systems and connections to methane gas, sewer and the Apulian aqueduct, to be completed.

The ground floor project includes a large entrance hall with lounge, dining area, kitchen, four bedrooms and bathroom, all overlooking an external area of about 100 square meters with swimming pool

The independent entrance leads to another living area with living room with vaulted ceilings, bedroom and bathroom.