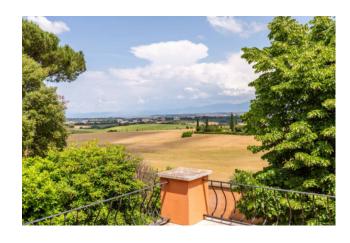

 $The three \ units \ have \ been \ completely \ renovated \ and \ boast \ breathtaking \ views \ of \ the \ Veio \ park.$ 

The respective dimensions are: 250 m2, 600 m2 and about 400 m2, the latter registered for office use.