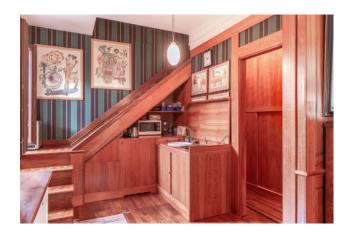

 $The three \ units \ have \ been \ completely \ renovated \ and \ boast \ breathtaking \ views \ of \ the \ Veio \ park.$ 

The respective dimensions are: 250 m2, 600 m2 and about 400 m2, the latter registered for office use.

#### **Features**

Property ID: CBI100-551-289959 Contract: Sale

Categoria: Villa Address: Via Di Quarto Annunziata

| Zip Code: 189                                    | Municipality: Roma                                                    |
|--------------------------------------------------|-----------------------------------------------------------------------|
| Zona: Cassia                                     | Total sqm: 1.200 sq.m.                                                |
| Rooms: 25                                        | Internal condition: Restored                                          |
| Independent heating: Heating                     | Parking space: Carport                                                |
| Current Status: Available after the deed of sale | Balconies: Present                                                    |
| Terrace: Present                                 | Garden: Private, 20.000 sq.m.                                         |
| Kitchen: Regular Kitchen                         | Garage: for four cars                                                 |
| : Yes                                            | Terrace : 200 [                                                       |
| Antenna : Independent                            | Porch                                                                 |
| SAT Tv : Independent                             | Storage                                                               |
| High-speed internet connection                   | Cellar                                                                |
| Fastweb connection                               | Fireplace                                                             |
| Air conditioning                                 | Parquet                                                               |
| Telephone system                                 | Electric system : Compliant with the building regulations of the time |
| Wall mounted sanitary                            | Whirlpool bath                                                        |
| Shower                                           | Wooden fixtures                                                       |
| Alluminium fixtures                              | Preparation for alarm system                                          |
| Safety deposit box                               | Shutters                                                              |
| Roller shutters                                  | Sea view                                                              |
| Pool                                             | Panoramic view                                                        |