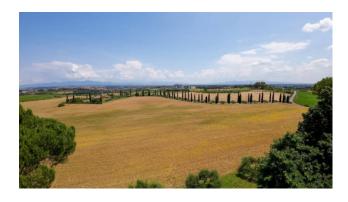

 $The three \ units \ have \ been \ completely \ renovated \ and \ boast \ breathtaking \ views \ of \ the \ Veio \ park.$ 

The respective dimensions are: 250 m2, 600 m2 and about 400 m2, the latter registered for office use.