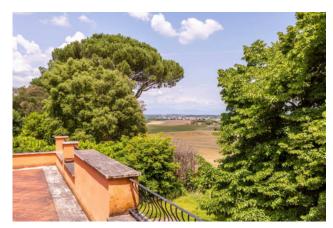

 $The three \ units \ have \ been \ completely \ renovated \ and \ boast \ breathtaking \ views \ of \ the \ Veio \ park.$ 

The respective dimensions are: 250 m2, 600 m2 and about 400 m2, the latter registered for office use.