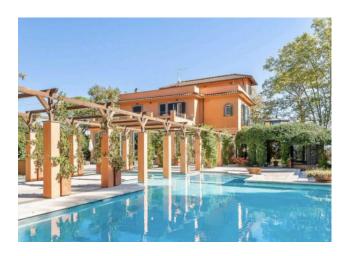

### 1.200 sq.m. | Rooms: 25

Grottarossa - Via di Quarto Annunziata - A few minutes from the center of Rome, in a wonderful park of almost 2 hectares, we offer for sale a complex of 3 independent villas, with respective gardens and shared swimming pool.

#### **Features**

Property ID: CBI100-551-289959 Contract: Sale

Categoria: Villa Address: Via Di Quarto Annunziata

| Zip Code: 189                                    | Municipality: Roma                                                    |
|--------------------------------------------------|-----------------------------------------------------------------------|
| Zona: Cassia                                     | Total sqm: 1.200 sq.m.                                                |
| Rooms: 25                                        | Internal condition: Restored                                          |
| Independent heating: Heating                     | Parking space: Carport                                                |
| Current Status: Available after the deed of sale | Balconies: Present                                                    |
| Terrace: Present                                 | Garden: Private, 20.000 sq.m.                                         |
| Kitchen: Regular Kitchen                         | Garage: for four cars                                                 |
| : Yes                                            | Terrace : 200 [                                                       |
| Antenna : Independent                            | Porch                                                                 |
| SAT Tv : Independent                             | Storage                                                               |
| High-speed internet connection                   | Cellar                                                                |
| Fastweb connection                               | Fireplace                                                             |
| Air conditioning                                 | Parquet                                                               |
| Telephone system                                 | Electric system : Compliant with the building regulations of the time |
| Wall mounted sanitary                            | Whirlpool bath                                                        |
| Shower                                           | Wooden fixtures                                                       |
| Alluminium fixtures                              | Preparation for alarm system                                          |
| Safety deposit box                               | Shutters                                                              |
| Roller shutters                                  | Sea view                                                              |
| Pool                                             | Panoramic view                                                        |