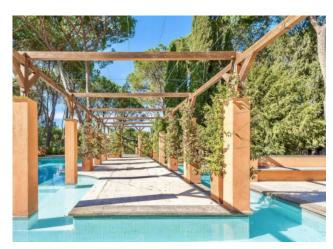

### 1.200 sq.m. | Rooms: 25

Grottarossa - Via di Quarto Annunziata - A few minutes from the center of Rome, in a wonderful park of almost 2 hectares, we offer for sale a complex of 3 independent villas, with respective gardens and shared swimming pool.

 $The three \ units \ have \ been \ completely \ renovated \ and \ boast \ breathtaking \ views \ of \ the \ Veio \ park.$ 

The respective dimensions are: 250 m2, 600 m2 and about 400 m2, the latter registered for office use.

#### **Features**

Property ID: CBI100-551-289959 Contract: Sale

Categoria: Villa Address: Via Di Quarto Annunziata

| Zip Code: 189                                    | Municipality: Roma                                                    |
|--------------------------------------------------|-----------------------------------------------------------------------|
| Zona: Cassia                                     | Total sqm: 1.200 sq.m.                                                |
| Rooms: 25                                        | Internal condition: Restored                                          |
| Independent heating: Heating                     | Parking space: Carport                                                |
| Current Status: Available after the deed of sale | Balconies: Present                                                    |
| Terrace: Present                                 | Garden: Private, 20.000 sq.m.                                         |
| Kitchen: Regular Kitchen                         | Garage: for four cars                                                 |
| : Yes                                            | Terrace : 200 [                                                       |
| Antenna : Independent                            | Porch                                                                 |
| SAT Tv : Independent                             | Storage                                                               |
| High-speed internet connection                   | Cellar                                                                |
| Fastweb connection                               | Fireplace                                                             |
| Air conditioning                                 | Parquet                                                               |
| Telephone system                                 | Electric system : Compliant with the building regulations of the time |
| Wall mounted sanitary                            | Whirlpool bath                                                        |
| Shower                                           | Wooden fixtures                                                       |
| Alluminium fixtures                              | Preparation for alarm system                                          |
| Safety deposit box                               | Shutters                                                              |
| Roller shutters                                  | Sea view                                                              |
| Pool                                             | Panoramic view                                                        |