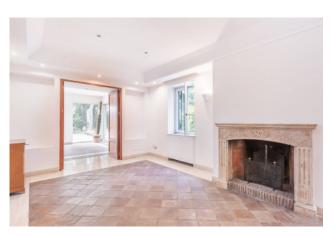

 $The three \ units \ have \ been \ completely \ renovated \ and \ boast \ breathtaking \ views \ of \ the \ Veio \ park.$ 

The respective dimensions are: 250 m2, 600 m2 and about 400 m2, the latter registered for office use.

#### **Features**

Property ID: CBI100-551-289959 Contract: Sale

Categoria: Villa Address: Via Di Quarto Annunziata

| Zip Code: 189                                    | Municipality: Roma                                                    |
|--------------------------------------------------|-----------------------------------------------------------------------|
| Zona: Cassia                                     | Total sqm: 1.200 sq.m.                                                |
| Rooms: 25                                        | Internal condition: Restored                                          |
| Independent heating: Heating                     | Parking space: Carport                                                |
| Current Status: Available after the deed of sale | Balconies: Present                                                    |
| Terrace: Present                                 | Garden: Private, 20.000 sq.m.                                         |
| Kitchen: Regular Kitchen                         | Garage: for four cars                                                 |
| : Yes                                            | Terrace : 200 [                                                       |
| Antenna : Independent                            | Porch                                                                 |
| SAT Tv : Independent                             | Storage                                                               |
| High-speed internet connection                   | Cellar                                                                |
| Fastweb connection                               | Fireplace                                                             |
| Air conditioning                                 | Parquet                                                               |
| Telephone system                                 | Electric system : Compliant with the building regulations of the time |
| Wall mounted sanitary                            | Whirlpool bath                                                        |
| Shower                                           | Wooden fixtures                                                       |
| Alluminium fixtures                              | Preparation for alarm system                                          |
| Safety deposit box                               | Shutters                                                              |
| Roller shutters                                  | Sea view                                                              |
| Pool                                             | Panoramic view                                                        |