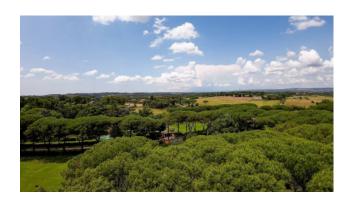

 $The three \ units \ have \ been \ completely \ renovated \ and \ boast \ breathtaking \ views \ of \ the \ Veio \ park.$ 

The respective dimensions are: 250 m2, 600 m2 and about 400 m2, the latter registered for office use.