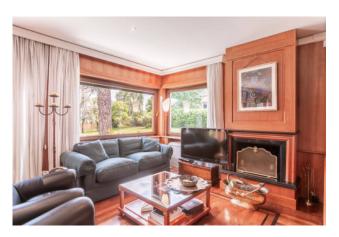

 $The three \ units \ have \ been \ completely \ renovated \ and \ boast \ breathtaking \ views \ of \ the \ Veio \ park.$ 

The respective dimensions are: 250 m2, 600 m2 and about 400 m2, the latter registered for office use.

#### **Features**

Property ID: CBI100-551-289959 Contract: Sale

Categoria: Villa Address: Via Di Quarto Annunziata

| Zip Code: 189                                    | Municipality: Roma                                                    |
|--------------------------------------------------|-----------------------------------------------------------------------|
| Zona: Cassia                                     | Total sqm: 1.200 sq.m.                                                |
| Rooms: 25                                        | Internal condition: Restored                                          |
| Independent heating: Heating                     | Parking space: Carport                                                |
| Current Status: Available after the deed of sale | Balconies: Present                                                    |
| Terrace: Present                                 | Garden: Private, 20.000 sq.m.                                         |
| Kitchen: Regular Kitchen                         | Garage: for four cars                                                 |
| : Yes                                            | Terrace : 200 [                                                       |
| Antenna : Independent                            | Porch                                                                 |
| SAT Tv : Independent                             | Storage                                                               |
| High-speed internet connection                   | Cellar                                                                |
| Fastweb connection                               | Fireplace                                                             |
| Air conditioning                                 | Parquet                                                               |
| Telephone system                                 | Electric system : Compliant with the building regulations of the time |
| Wall mounted sanitary                            | Whirlpool bath                                                        |
| Shower                                           | Wooden fixtures                                                       |
| Alluminium fixtures                              | Preparation for alarm system                                          |
| Safety deposit box                               | Shutters                                                              |
| Roller shutters                                  | Sea view                                                              |
| Pool                                             | Panoramic view                                                        |