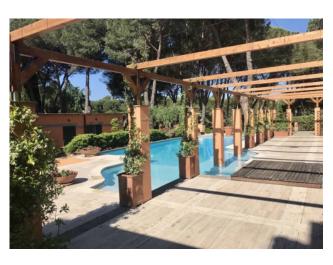

### 1.200 sq.m. | Rooms: 25

Grottarossa - Via di Quarto Annunziata - A few minutes from the center of Rome, in a wonderful park of almost 2 hectares, we offer for sale a complex of 3 independent villas, with respective gardens and shared swimming pool.

 $The three \ units \ have \ been \ completely \ renovated \ and \ boast \ breathtaking \ views \ of \ the \ Veio \ park.$ 

The respective dimensions are: 250 m2, 600 m2 and about 400 m2, the latter registered for office use.

#### **Features**

Property ID: CBI100-551-289959 Contract: Sale

Categoria: Villa Address: Via Di Quarto Annunziata

| Zip Code: 189                                    | Municipality: Roma                                                    |
|--------------------------------------------------|-----------------------------------------------------------------------|
| Zona: Cassia                                     | Total sqm: 1.200 sq.m.                                                |
| Rooms: 25                                        | Internal condition: Restored                                          |
| Independent heating: Heating                     | Parking space: Carport                                                |
| Current Status: Available after the deed of sale | Balconies: Present                                                    |
| Terrace: Present                                 | Garden: Private, 20.000 sq.m.                                         |
| Kitchen: Regular Kitchen                         | Garage: for four cars                                                 |
| : Yes                                            | Terrace : 200 [                                                       |
| Antenna : Independent                            | Porch                                                                 |
| SAT Tv : Independent                             | Storage                                                               |
| High-speed internet connection                   | Cellar                                                                |
| Fastweb connection                               | Fireplace                                                             |
| Air conditioning                                 | Parquet                                                               |
| Telephone system                                 | Electric system : Compliant with the building regulations of the time |
| Wall mounted sanitary                            | Whirlpool bath                                                        |
| Shower                                           | Wooden fixtures                                                       |
| Alluminium fixtures                              | Preparation for alarm system                                          |
| Safety deposit box                               | Shutters                                                              |
| Roller shutters                                  | Sea view                                                              |
| Pool                                             | Panoramic view                                                        |