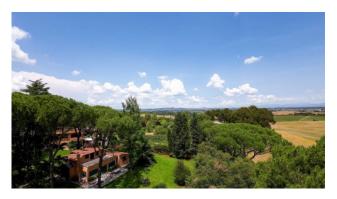

 $The three \ units \ have \ been \ completely \ renovated \ and \ boast \ breathtaking \ views \ of \ the \ Veio \ park.$ 

The respective dimensions are: 250 m2, 600 m2 and about 400 m2, the latter registered for office use.