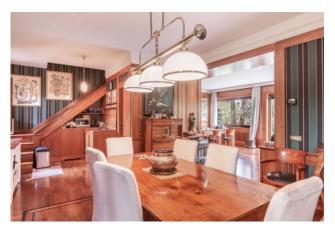

 $The three \ units \ have \ been \ completely \ renovated \ and \ boast \ breathtaking \ views \ of \ the \ Veio \ park.$ 

The respective dimensions are: 250 m2, 600 m2 and about 400 m2, the latter registered for office use.

#### **Features**

Property ID: CBI100-551-289959 Contract: Sale

Categoria: Villa Address: Via Di Quarto Annunziata

| Zip Code: 189                                    | Municipality: Roma                                                    |
|--------------------------------------------------|-----------------------------------------------------------------------|
| Zona: Cassia                                     | Total sqm: 1.200 sq.m.                                                |
| Rooms: 25                                        | Internal condition: Restored                                          |
| Independent heating: Heating                     | Parking space: Carport                                                |
| Current Status: Available after the deed of sale | Balconies: Present                                                    |
| Terrace: Present                                 | Garden: Private, 20.000 sq.m.                                         |
| Kitchen: Regular Kitchen                         | Garage: for four cars                                                 |
| : Yes                                            | Terrace : 200 [                                                       |
| Antenna : Independent                            | Porch                                                                 |
| SAT Tv : Independent                             | Storage                                                               |
| High-speed internet connection                   | Cellar                                                                |
| Fastweb connection                               | Fireplace                                                             |
| Air conditioning                                 | Parquet                                                               |
| Telephone system                                 | Electric system : Compliant with the building regulations of the time |
| Wall mounted sanitary                            | Whirlpool bath                                                        |
| Shower                                           | Wooden fixtures                                                       |
| Alluminium fixtures                              | Preparation for alarm system                                          |
| Safety deposit box                               | Shutters                                                              |
| Roller shutters                                  | Sea view                                                              |
| Pool                                             | Panoramic view                                                        |