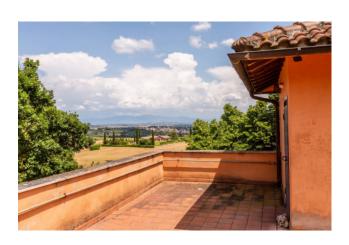

 $The three \ units \ have \ been \ completely \ renovated \ and \ boast \ breathtaking \ views \ of \ the \ Veio \ park.$ 

The respective dimensions are: 250 m2, 600 m2 and about 400 m2, the latter registered for office use.