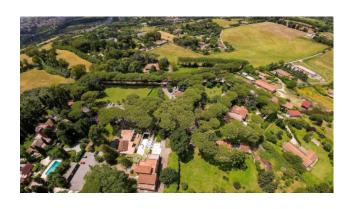

### 1.200 sq.m. | Rooms: 25

Grottarossa - Via di Quarto Annunziata - A few minutes from the center of Rome, in a wonderful park of almost 2 hectares, we offer for sale a complex of 3 independent villas, with respective gardens and shared swimming pool.

 $The three \ units \ have \ been \ completely \ renovated \ and \ boast \ breathtaking \ views \ of \ the \ Veio \ park.$ 

The respective dimensions are: 250 m2, 600 m2 and about 400 m2, the latter registered for office use.