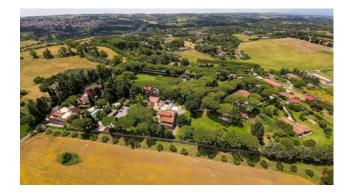

### 1.200 sq.m. | Rooms: 25

Grottarossa - Via di Quarto Annunziata - A few minutes from the center of Rome, in a wonderful park of almost 2 hectares, we offer for sale a complex of 3 independent villas, with respective gardens and shared swimming pool.

 $The three \ units \ have \ been \ completely \ renovated \ and \ boast \ breathtaking \ views \ of \ the \ Veio \ park.$ 

The respective dimensions are: 250 m2, 600 m2 and about 400 m2, the latter registered for office use.