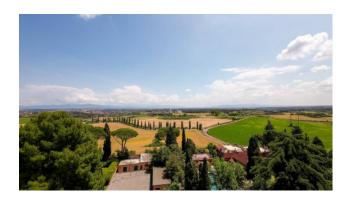

 $The three \ units \ have \ been \ completely \ renovated \ and \ boast \ breathtaking \ views \ of \ the \ Veio \ park.$ 

The respective dimensions are: 250 m2, 600 m2 and about 400 m2, the latter registered for office use.