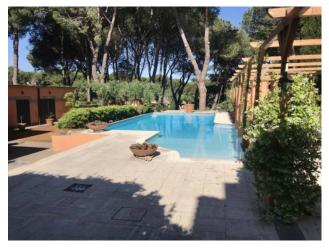

### 1.200 sq.m. | Rooms: 25

Grottarossa - Via di Quarto Annunziata - A few minutes from the center of Rome, in a wonderful park of almost 2 hectares, we offer for sale a complex of 3 independent villas, with respective gardens and shared swimming pool.

 $The three \ units \ have \ been \ completely \ renovated \ and \ boast \ breathtaking \ views \ of \ the \ Veio \ park.$ 

The respective dimensions are: 250 m2, 600 m2 and about 400 m2, the latter registered for office use.

#### **Features**

Property ID: CBI100-551-289959 Contract: Sale

Categoria: Villa Address: Via Di Quarto Annunziata

| Zip Code: 189                                    | Municipality: Roma                                                    |
|--------------------------------------------------|-----------------------------------------------------------------------|
| Zona: Cassia                                     | Total sqm: 1.200 sq.m.                                                |
| Rooms: 25                                        | Internal condition: Restored                                          |
| Independent heating: Heating                     | Parking space: Carport                                                |
| Current Status: Available after the deed of sale | Balconies: Present                                                    |
| Terrace: Present                                 | Garden: Private, 20.000 sq.m.                                         |
| Kitchen: Regular Kitchen                         | Garage: for four cars                                                 |
| : Yes                                            | Terrace : 200 [                                                       |
| Antenna : Independent                            | Porch                                                                 |
| SAT Tv : Independent                             | Storage                                                               |
| High-speed internet connection                   | Cellar                                                                |
| Fastweb connection                               | Fireplace                                                             |
| Air conditioning                                 | Parquet                                                               |
| Telephone system                                 | Electric system : Compliant with the building regulations of the time |
| Wall mounted sanitary                            | Whirlpool bath                                                        |
| Shower                                           | Wooden fixtures                                                       |
| Alluminium fixtures                              | Preparation for alarm system                                          |
| Safety deposit box                               | Shutters                                                              |
| Roller shutters                                  | Sea view                                                              |
| Pool                                             | Panoramic view                                                        |