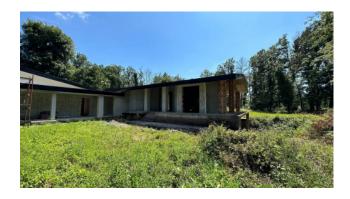

## 1.000 sq.m. | Bathrooms: 8 | Bedrooms: 7 | Rooms: 25

Olgiata, within the district, Mignanelli Real Estate is pleased to present an exclusive villa under construction, unique in its kind both for the size and development of the building entirely on one level.

The lot develops at the level of the villa, the garden measures approximately 4500 meters.

The property is currently under construction and has already been equipped with a thermal coat and a ventilated roof.

All the most innovative systems will be used for both construction and materials, as well as for energy efficiency, underfloor heating and photovoltaic panels.

The spaces are well organized, but being nearing completion it will be possible to customize them as the new property wishes.

A general project has been created and can be consulted with renders and tables and prospectuses.

Possibility to build a swimming pool.

The property will have a large garage for about five cars.