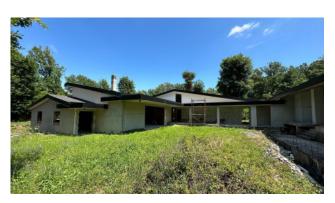

## 1.000 sq.m. | Bathrooms: 8 | Bedrooms: 7 | Rooms: 25

Olgiata, within the district, Mignanelli Real Estate is pleased to present an exclusive villa under construction, unique in its kind both for the size and development of the building entirely on one level.

The lot develops at the level of the villa, the garden measures approximately 4500 meters.

The property is currently under construction and has already been equipped with a thermal coat and a ventilated roof.

All the most innovative systems will be used for both construction and materials, as well as for energy efficiency, underfloor heating and photovoltaic panels.

The spaces are well organized, but being nearing completion it will be possible to customize them as the new property wishes.

A general project has been created and can be consulted with renders and tables and prospectuses.

Possibility to build a swimming pool.

The property will have a large garage for about five cars.