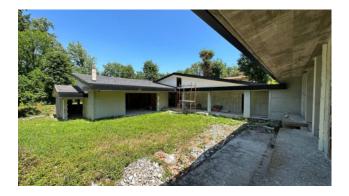

## 1.000 sq.m. | Bathrooms: 8 | Bedrooms: 7 | Rooms: 25

Olgiata, within the district, Mignanelli Real Estate is pleased to present an exclusive villa under construction, unique in its kind both for the size and development of the building entirely on one level.

The lot develops at the level of the villa, the garden measures approximately 4500 meters.

The property is currently under construction and has already been equipped with a thermal coat and a ventilated roof.

All the most innovative systems will be used for both construction and materials, as well as for energy efficiency, underfloor heating and photovoltaic panels.

The spaces are well organized, but being nearing completion it will be possible to customize them as the new property wishes.

A general project has been created and can be consulted with renders and tables and prospectuses.

Possibility to build a swimming pool.

The property will have a large garage for about five cars.