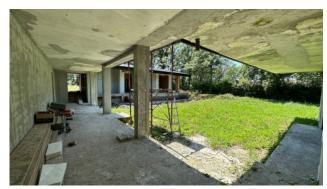

The lot develops at the level of the villa, the garden measures approximately 4500 meters.

The property is currently under construction and has already been equipped with a thermal coat and a ventilated roof.

A general project has been created and can be consulted with renders and tables and prospectuses.

Possibility to build a swimming pool.

The property will have a large garage for about five cars.