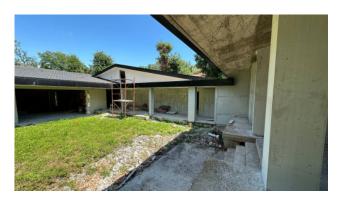

## 1.000 sq.m. | Bathrooms: 8 | Bedrooms: 7 | Rooms: 25

Olgiata, within the district, Mignanelli Real Estate is pleased to present an exclusive villa under construction, unique in its kind both for the size and development of the building entirely on one level.

The lot develops at the level of the villa, the garden measures approximately 4500 meters.

The property is currently under construction and has already been equipped with a thermal coat and a ventilated roof.

All the most innovative systems will be used for both construction and materials, as well as for energy efficiency, underfloor heating and photovoltaic panels.

The spaces are well organized, but being nearing completion it will be possible to customize them as the new property wishes.

A general project has been created and can be consulted with renders and tables and prospectuses.

Possibility to build a swimming pool.

The property will have a large garage for about five cars.