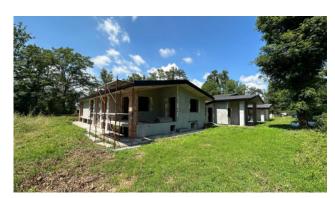

## 1.000 sq.m. | Bathrooms: 8 | Bedrooms: 7 | Rooms: 25

Olgiata, within the district, Mignanelli Real Estate is pleased to present an exclusive villa under construction, unique in its kind both for the size and development of the building entirely on one level.

The lot develops at the level of the villa, the garden measures approximately 4500 meters.

The property is currently under construction and has already been equipped with a thermal coat and a ventilated roof.

A general project has been created and can be consulted with renders and tables and prospectuses.

Possibility to build a swimming pool.

The property will have a large garage for about five cars.