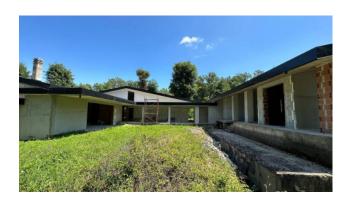

## 1.000 sq.m. | Bathrooms: 8 | Bedrooms: 7 | Rooms: 25

Olgiata, within the district, Mignanelli Real Estate is pleased to present an exclusive villa under construction, unique in its kind both for the size and development of the building entirely on one level.

The lot develops at the level of the villa, the garden measures approximately 4500 meters.

The property is currently under construction and has already been equipped with a thermal coat and a ventilated roof.

All the most innovative systems will be used for both construction and materials, as well as for energy efficiency, underfloor heating and photovoltaic panels.

The spaces are well organized, but being nearing completion it will be possible to customize them as the new property wishes.

A general project has been created and can be consulted with renders and tables and prospectuses.

Possibility to build a swimming pool.

The property will have a large garage for about five cars.