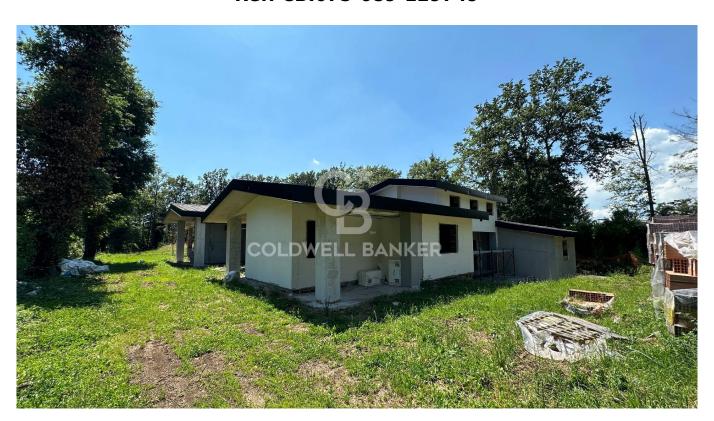

## 1.000 sq.m. | Bathrooms: 8 | Bedrooms: 7 | Rooms: 25

Olgiata, within the district, Mignanelli Real Estate is pleased to present an exclusive villa under construction, unique in its kind both for the size and development of the building entirely on one level.

The lot develops at the level of the villa, the garden measures approximately 4500 meters.

The property is currently under construction and has already been equipped with a thermal coat and a ventilated roof.

All the most innovative systems will be used for both construction and materials, as well as for energy efficiency, underfloor heating and photovoltaic panels.

The spaces are well organized, but being nearing completion it will be possible to customize them as the new property wishes.