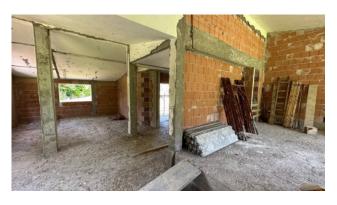

## 1.000 sq.m. | Bathrooms: 8 | Bedrooms: 7 | Rooms: 25

Olgiata, within the district, Mignanelli Real Estate is pleased to present an exclusive villa under construction, unique in its kind both for the size and development of the building entirely on one level.

The lot develops at the level of the villa, the garden measures approximately 4500 meters.

The property is currently under construction and has already been equipped with a thermal coat and a ventilated roof.

All the most innovative systems will be used for both construction and materials, as well as for energy efficiency, underfloor heating and photovoltaic panels.

The spaces are well organized, but being nearing completion it will be possible to customize them as the new property wishes.