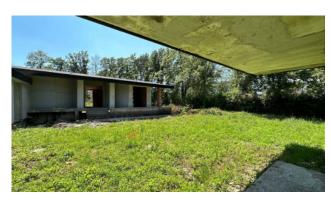

## 1.000 sq.m. | Bathrooms: 8 | Bedrooms: 7 | Rooms: 25

Olgiata, within the district, Mignanelli Real Estate is pleased to present an exclusive villa under construction, unique in its kind both for the size and development of the building entirely on one level.

The lot develops at the level of the villa, the garden measures approximately 4500 meters.

The property is currently under construction and has already been equipped with a thermal coat and a ventilated roof.

All the most innovative systems will be used for both construction and materials, as well as for energy efficiency, underfloor heating and photovoltaic panels.

The spaces are well organized, but being nearing completion it will be possible to customize them as the new property wishes.

A general project has been created and can be consulted with renders and tables and prospectuses.

Possibility to build a swimming pool.

The property will have a large garage for about five cars.