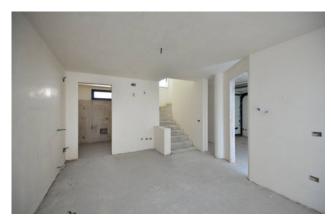

On the ground floor the property comprises an entrance onto a large living area, kitchen with access to the garden, bathroom and bedroom/study.

On the first floor we find the sleeping area consisting of 3 bedrooms, two of which with balcony, single bedroom/study and bathroom. In the basement the property includes a large garage of about 40 sq m and a tavern of about 40 sq m with bathroom.