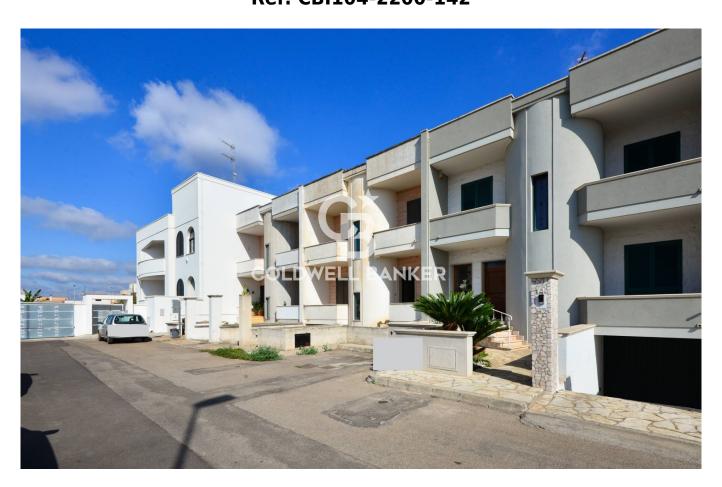

# Terraced house for sale in Carmiano € 150.000 Ref. CBI104-2200-142

## 280 sq.m. | Bathrooms: 3 | Bedrooms: 4 | Rooms: 5

Carmiano - LECCE - SALENTO

A stone's throw from the town center, in a quiet residential area, we offer for sale a newly built villa, very bright, spread over three levels of about 80 square meters per floor, with a large garage and an outdoor area of about 70 square meters.

On the ground floor the property comprises an entrance onto a large living area, kitchen with access to the garden, bathroom and bedroom/study.

On the first floor we find the sleeping area consisting of 3 bedrooms, two of which with balcony, single bedroom/study and bathroom. In the basement the property includes a large garage of about 40 sq m and a tavern of about 40 sq m with bathroom.