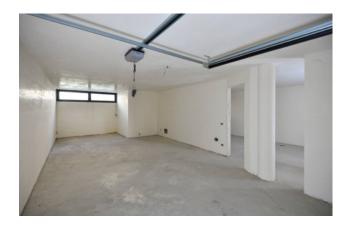

On the ground floor the property comprises an entrance onto a large living area, kitchen with access to the garden, bathroom and bedroom/study.

On the first floor we find the sleeping area consisting of 3 bedrooms, two of which with balcony, single bedroom/study and bathroom. In the basement the property includes a large garage of about 40 sq m and a tavern of about 40 sq m with bathroom.