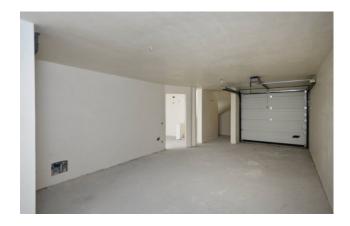

On the ground floor the property comprises an entrance onto a large living area, kitchen with access to the garden, bathroom and bedroom/study.

On the first floor we find the sleeping area consisting of 3 bedrooms, two of which with balcony, single bedroom/study and bathroom. In the basement the property includes a large garage of about 40 sq m and a tavern of about 40 sq m with bathroom.

### **Features**

| Property ID: CBI104-2200-142 | Contract: Sale                                   |
|------------------------------|--------------------------------------------------|
| Categoria: Terraced house    | Address: Via Albino Quarta                       |
| Zip Code: 73041              | Municipality: Carmiano                           |
| Total sqm: 280 sq.m.         | Bedrooms: 4                                      |
| Bathrooms: 3                 | Rooms: 5                                         |
| Internal condition: Rustic   | Floor: Multi-Storey                              |
| Total floors: 3              | Independent heating: Heating                     |
| Date of construction: 2001   | Current Status: Available after the deed of sale |
| Balconies: Present, 30 sq.m. | Garden: Private, 60 sq.m.                        |
| Kitchen: Regular Kitchen     | Garage: for three cars, 40 sq.m.                 |