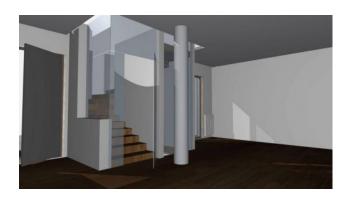

On the ground floor the property comprises an entrance onto a large living area, kitchen with access to the garden, bathroom and bedroom/study.

On the first floor we find the sleeping area consisting of 3 bedrooms, two of which with balcony, single bedroom/study and bathroom. In the basement the property includes a large garage of about 40 sq m and a tavern of about 40 sq m with bathroom.