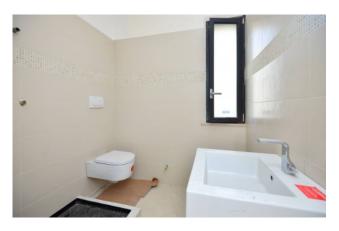

On the ground floor the property comprises an entrance onto a large living area, kitchen with access to the garden, bathroom and bedroom/study.

On the first floor we find the sleeping area consisting of 3 bedrooms, two of which with balcony, single bedroom/study and bathroom. In the basement the property includes a large garage of about 40 sq m and a tavern of about 40 sq m with bathroom.

### **Features**

| Property ID: CBI104-2200-142 | Contract: Sale                                   |
|------------------------------|--------------------------------------------------|
| Categoria: Terraced house    | Address: Via Albino Quarta                       |
| Zip Code: 73041              | Municipality: Carmiano                           |
| Total sqm: 280 sq.m.         | Bedrooms: 4                                      |
| Bathrooms: 3                 | Rooms: 5                                         |
| Internal condition: Rustic   | Floor: Multi-Storey                              |
| Total floors: 3              | Independent heating: Heating                     |
| Date of construction: 2001   | Current Status: Available after the deed of sale |
| Balconies: Present, 30 sq.m. | Garden: Private, 60 sq.m.                        |
| Kitchen: Regular Kitchen     | Garage: for three cars, 40 sq.m.                 |