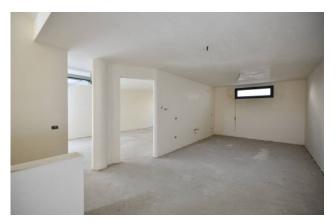

On the ground floor the property comprises an entrance onto a large living area, kitchen with access to the garden, bathroom and bedroom/study.

On the first floor we find the sleeping area consisting of 3 bedrooms, two of which with balcony, single bedroom/study and bathroom. In the basement the property includes a large garage of about 40 sq m and a tavern of about 40 sq m with bathroom.