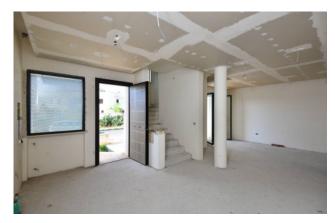

## 280 sq.m. | Bathrooms: 3 | Bedrooms: 4 | Rooms: 5

Carmiano - LECCE - SALENTO

A stone's throw from the town center, in a quiet residential area, we offer for sale a newly built villa, very bright, spread over three levels of about 80 square meters per floor, with a large garage and an outdoor area of about 70 square meters.

On the ground floor the property comprises an entrance onto a large living area, kitchen with access to the garden, bathroom and bedroom/study.

On the first floor we find the sleeping area consisting of 3 bedrooms, two of which with balcony, single bedroom/study and bathroom. In the basement the property includes a large garage of about 40 sq m and a tavern of about 40 sq m with bathroom.