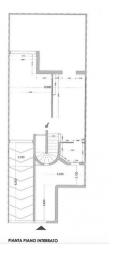

On the ground floor the property comprises an entrance onto a large living area, kitchen with access to the garden, bathroom and bedroom/study.

On the first floor we find the sleeping area consisting of 3 bedrooms, two of which with balcony, single bedroom/study and bathroom. In the basement the property includes a large garage of about 40 sq m and a tavern of about 40 sq m with bathroom.