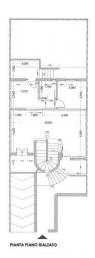

On the ground floor the property comprises an entrance onto a large living area, kitchen with access to the garden, bathroom and bedroom/study.

On the first floor we find the sleeping area consisting of 3 bedrooms, two of which with balcony, single bedroom/study and bathroom. In the basement the property includes a large garage of about 40 sq m and a tavern of about 40 sq m with bathroom.