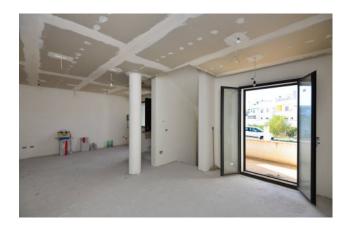

## 280 sq.m. | Bathrooms: 3 | Bedrooms: 4 | Rooms: 5

Carmiano - LECCE - SALENTO

A stone's throw from the town center, in a quiet residential area, we offer for sale a newly built villa, very bright, spread over three levels of about 80 square meters per floor, with a large garage and an outdoor area of about 70 square meters.

On the ground floor the property comprises an entrance onto a large living area, kitchen with access to the garden, bathroom and bedroom/study.

On the first floor we find the sleeping area consisting of 3 bedrooms, two of which with balcony, single bedroom/study and bathroom. In the basement the property includes a large garage of about 40 sq m and a tavern of about 40 sq m with bathroom.