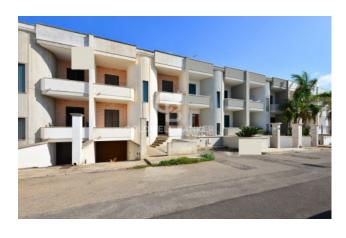

## 280 sq.m. | Bathrooms: 3 | Bedrooms: 4 | Rooms: 5

Carmiano - LECCE - SALENTO

A stone's throw from the town center, in a quiet residential area, we offer for sale a newly built villa, very bright, spread over three levels of about 80 square meters per floor, with a large garage and an outdoor area of about 70 square meters.

On the ground floor the property comprises an entrance onto a large living area, kitchen with access to the garden, bathroom and bedroom/study.

On the first floor we find the sleeping area consisting of 3 bedrooms, two of which with balcony, single bedroom/study and bathroom. In the basement the property includes a large garage of about 40 sq m and a tavern of about 40 sq m with bathroom.