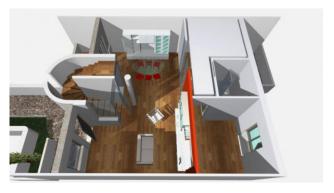

## 280 sq.m. | Bathrooms: 3 | Bedrooms: 4 | Rooms: 5

Carmiano - LECCE - SALENTO

A stone's throw from the town center, in a quiet residential area, we offer for sale a newly built villa, very bright, spread over three levels of about 80 square meters per floor, with a large garage and an outdoor area of about 70 square meters.

On the ground floor the property comprises an entrance onto a large living area, kitchen with access to the garden, bathroom and bedroom/study.

On the first floor we find the sleeping area consisting of 3 bedrooms, two of which with balcony, single bedroom/study and bathroom. In the basement the property includes a large garage of about 40 sq m and a tavern of about 40 sq m with bathroom.