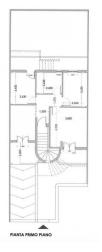

On the ground floor the property comprises an entrance onto a large living area, kitchen with access to the garden, bathroom and bedroom/study.

On the first floor we find the sleeping area consisting of 3 bedrooms, two of which with balcony, single bedroom/study and bathroom. In the basement the property includes a large garage of about 40 sq m and a tavern of about 40 sq m with bathroom.