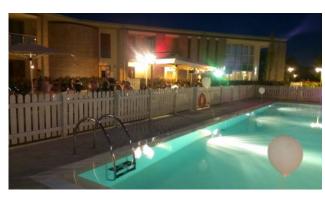

Inside the resort there are: an equipped kitchen, a reception room, a bar area, reception, multipurpose room for meetings and conferences.

There is a swimming pool, a park and a large parking area for a total of approximately 6,400~m2

The resort, in addition to being fascinating in its overall structure, is richly furnished inside with a modern and comfortable design, ideal for welcoming guests in an atmosphere of elegance.

The particular structure and the possibilities offered by the Residence have allowed an excellent influx of customers since its opening in June 2012.