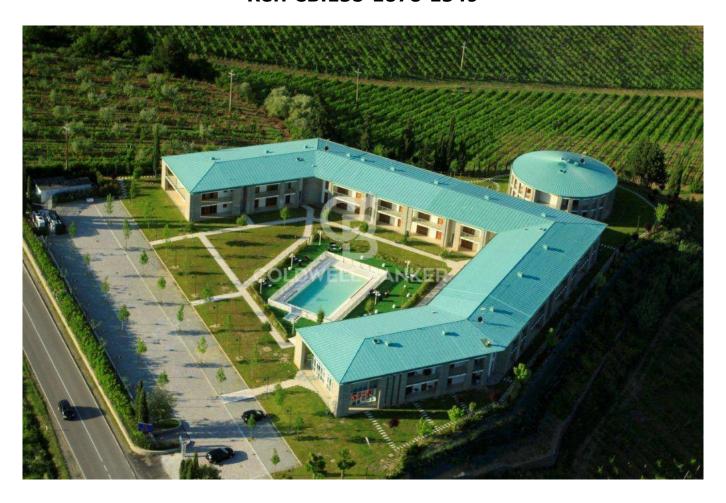

## 4.500 sq.m. | Bathrooms: 58 | Rooms: 58

Resort for sale on the splendid Chianti hills in Barberino Tavernelle (FI).

The Resort is made up of 58 apartments and each of them has a covered space.

The apartments are divided into the following typologies:

Inside the resort there are: an equipped kitchen, a reception room, a bar area, reception, multipurpose room for meetings and conferences.

There is a swimming pool, a park and a large parking area for a total of approximately 6,400~m2

The building has a horseshoe shape. The architectural development of the building makes it unique in its kind and for the context in which it is inserted. The structure is modern and innovative, spaces and geometries combine in rational harmony.