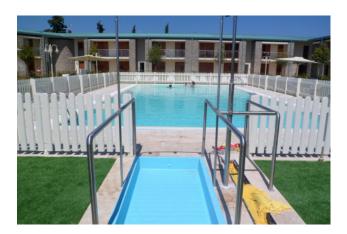

Inside the resort there are: an equipped kitchen, a reception room, a bar area, reception, multipurpose room for meetings and conferences.

There is a swimming pool, a park and a large parking area for a total of approximately 6,400~m2