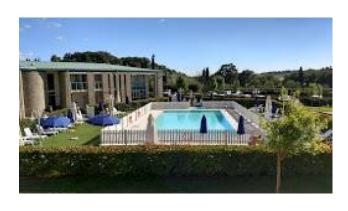

Inside the resort there are: an equipped kitchen, a reception room, a bar area, reception, multipurpose room for meetings and conferences.

There is a swimming pool, a park and a large parking area for a total of approximately 6,400~m2

The building has a horseshoe shape. The architectural development of the building makes it unique in its kind and for the context in which it is inserted. The structure is modern and innovative, spaces and geometries combine in rational harmony.