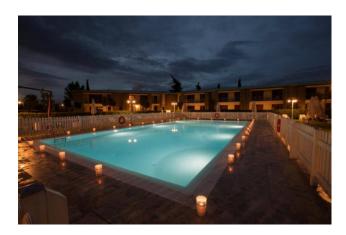

Inside the resort there are: an equipped kitchen, a reception room, a bar area, reception, multipurpose room for meetings and conferences.

There is a swimming pool, a park and a large parking area for a total of approximately 6,400~m2

The resort, in addition to being fascinating in its overall structure, is richly furnished inside with a modern and comfortable design, ideal for welcoming guests in an atmosphere of elegance.

The particular structure and the possibilities offered by the Residence have allowed an excellent influx of customers since its opening in June 2012.