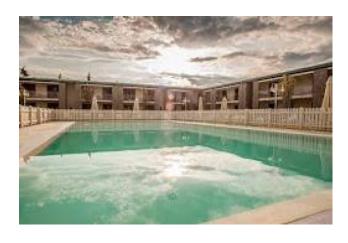

Inside the resort there are: an equipped kitchen, a reception room, a bar area, reception, multipurpose room for meetings and conferences.

There is a swimming pool, a park and a large parking area for a total of approximately 6,400~m2