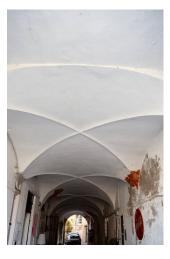

The ground floor has a large entrance hall with a characteristic vaulted ceiling, a spacious warehouse, a shared courtyard and 2 garages.

The first floor can be reached through a suggestive and imposing staircase, where access to the current four residential units is guaranteed by a large hallway with a characteristic vaulted ceiling. The apartments have different sizes for a total of about 340 square meters.

Access to the second floor is instead guaranteed by a traditional two-flight staircase, where we find a single apartment of about 130 square meters.

The building was originally part of the properties of the Certosa di Pavia, is a building identified as of cultural interest and has architectural features of great interest, such as prestigious vaulted ceilings. The heights of some rooms allow the construction of mezzanines.