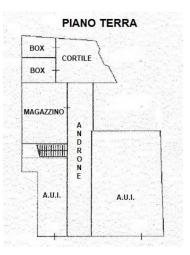

The ground floor has a large entrance hall with a characteristic vaulted ceiling, a spacious warehouse, a shared courtyard and 2 garages.

The first floor can be reached through a suggestive and imposing staircase, where access to the current four residential units is guaranteed by a large hallway with a characteristic vaulted ceiling. The apartments have different sizes for a total of about 340 square meters.