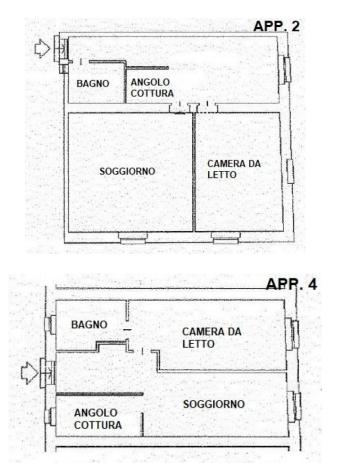

The ground floor has a large entrance hall with a characteristic vaulted ceiling, a spacious warehouse, a shared courtyard and 2 garages.

The first floor can be reached through a suggestive and imposing staircase, where access to the current four residential units is guaranteed by a large hallway with a characteristic vaulted ceiling. The apartments have different sizes for a total of about 340 square meters.

Access to the second floor is instead guaranteed by a traditional two-flight staircase, where we find a single apartment of about 130 square meters.

The building was originally part of the properties of the Certosa di Pavia, is a building identified as of cultural interest and has architectural features of great interest, such as prestigious vaulted ceilings. The heights of some rooms allow the construction of mezzanines.