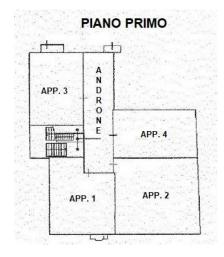

The ground floor has a large entrance hall with a characteristic vaulted ceiling, a spacious warehouse, a shared courtyard and 2 garages.

The first floor can be reached through a suggestive and imposing staircase, where access to the current four residential units is guaranteed by a large hallway with a characteristic vaulted ceiling. The apartments have different sizes for a total of about 340 square meters.

Access to the second floor is instead guaranteed by a traditional two-flight staircase, where we find a single apartment of about 130 square meters.

The building was originally part of the properties of the Certosa di Pavia, is a building identified as of cultural interest and has architectural features of great interest, such as prestigious vaulted ceilings. The heights of some rooms allow the construction of mezzanines.