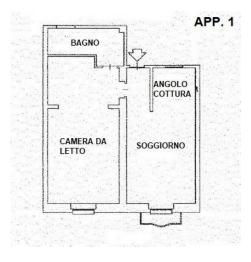

The ground floor has a large entrance hall with a characteristic vaulted ceiling, a spacious warehouse, a shared courtyard and 2 garages.

The first floor can be reached through a suggestive and imposing staircase, where access to the current four residential units is guaranteed by a large hallway with a characteristic vaulted ceiling. The apartments have different sizes for a total of about 340 square meters.