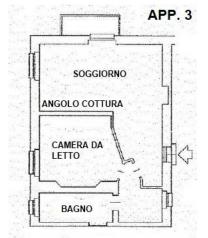

The ground floor has a large entrance hall with a characteristic vaulted ceiling, a spacious warehouse, a shared courtyard and 2 garages.

The first floor can be reached through a suggestive and imposing staircase, where access to the current four residential units is guaranteed by a large hallway with a characteristic vaulted ceiling. The apartments have different sizes for a total of about 340 square meters.