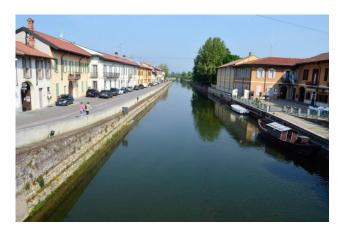

The property is located west of Milan, in the municipality of Boffalora Sopra Ticino, in the province of Milan, about 25 km from Milan and 3 km from Magenta. It is part of the western hinterland of Milan, of the territory of Magentino and of the Lombardo Park of the Ticino Valley. The town is crossed in its central part by the Naviglio Grande (which divides the town into the upper and lower parts) and in the peripheral part by the Ticino. It is served by intercity lines and by the Magenta railway station which is about 5 km away. The station is served by the trains of the Milan suburban railway service, line S6 (Novara-Pioltello Limito-Treviglio), and by the fast regional trains Turin-Milan.

The building is located about 10 minutes by car from the A4 Turin-Venice highway and about 20 minutes by car from the Milan-Malpensa international airport.

The property is therefore well served thanks to the presence of all primary and secondary services, including the seat of the municipality, primary and secondary schools, public parks, pharmacies, shops, supermarkets and nearby green areas.