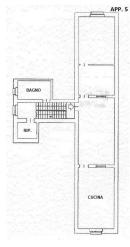

Access to the second floor is instead guaranteed by a traditional two-flight staircase, where we find a single apartment of about 130 square meters.

The building was originally part of the properties of the Certosa di Pavia, is a building identified as of cultural interest and has architectural features of great interest, such as prestigious vaulted ceilings. The heights of some rooms allow the construction of mezzanines.