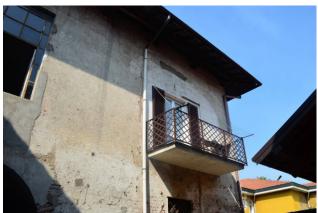

## 580 sq.m. | Bathrooms: 5 | Bedrooms: 5 | Rooms: 11

BOFFALORA SOPRA TICINO [] HISTORICAL PALACE

COLDWELL BANKER

ITALY

In the central square of Boffalora Sopra Ticino, in front of the ferry stop that runs along the Naviglio Grande, in Piazza IV Giugno, we offer for sale a historic building dating back to the 16th century, consisting of 3 floors.

Access to the second floor is instead guaranteed by a traditional two-flight staircase, where we find a single apartment of about 130 square meters.

The building was originally part of the properties of the Certosa di Pavia, is a building identified as of cultural interest and has architectural features of great interest, such as prestigious vaulted ceilings. The heights of some rooms allow the construction of mezzanines.