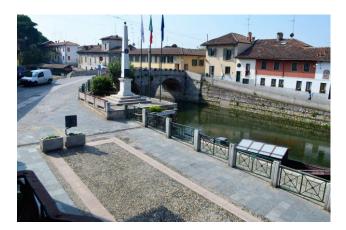

## 580 sq.m. | Bathrooms: 5 | Bedrooms: 5 | Rooms: 11

BOFFALORA SOPRA TICINO [] HISTORICAL PALACE

COLDWELL BANKER

ITALY

In the central square of Boffalora Sopra Ticino, in front of the ferry stop that runs along the Naviglio Grande, in Piazza IV Giugno, we offer for sale a historic building dating back to the 16th century, consisting of 3 floors.

The property is located west of Milan, in the municipality of Boffalora Sopra Ticino, in the province of Milan, about 25 km from Milan and 3 km from Magenta. It is part of the western hinterland of Milan, of the territory of Magentino and of the Lombardo Park of the Ticino Valley. The town is crossed in its central part by the Naviglio Grande (which divides the town into the upper and lower parts) and in the peripheral part by the Ticino. It is served by intercity lines and by the Magenta railway station which is about 5 km away. The station is served by the trains of the Milan suburban railway service, line S6 (Novara-Pioltello Limito-Treviglio), and by the fast regional trains Turin-Milan.