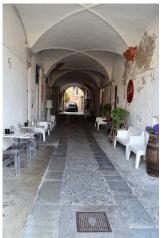

The ground floor has a large entrance hall with a characteristic vaulted ceiling, a spacious warehouse, a shared courtyard and 2 garages.

The first floor can be reached through a suggestive and imposing staircase, where access to the current four residential units is guaranteed by a large hallway with a characteristic vaulted ceiling. The apartments have different sizes for a total of about 340 square meters.

Access to the second floor is instead guaranteed by a traditional two-flight staircase, where we find a single apartment of about 130 square meters.

The building was originally part of the properties of the Certosa di Pavia, is a building identified as of cultural interest and has architectural features of great interest, such as prestigious vaulted ceilings. The heights of some rooms allow the construction of mezzanines.