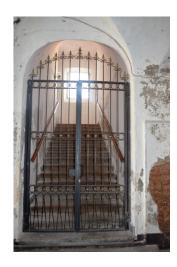

The ground floor has a large entrance hall with a characteristic vaulted ceiling, a spacious warehouse, a shared courtyard and 2 garages.

The first floor can be reached through a suggestive and imposing staircase, where access to the current four residential units is guaranteed by a large hallway with a characteristic vaulted ceiling. The apartments have different sizes for a total of about 340 square meters.

Access to the second floor is instead guaranteed by a traditional two-flight staircase, where we find a single apartment of about 130 square meters.

The building was originally part of the properties of the Certosa di Pavia, is a building identified as of cultural interest and has architectural features of great interest, such as prestigious vaulted ceilings. The heights of some rooms allow the construction of mezzanines.