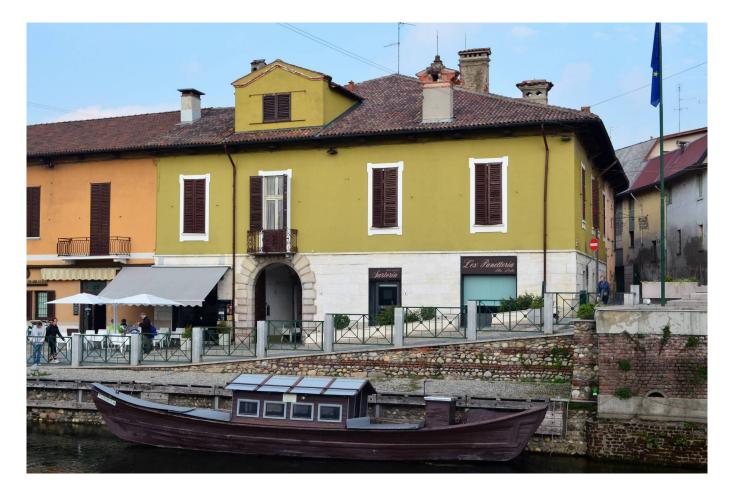

## Building for sale in Boffalora sopra Ticino € 580.000 Ref. CBI130-1027-1169072

## 580 sq.m. | Bathrooms: 5 | Bedrooms: 5 | Rooms: 11

BOFFALORA SOPRA TICINO [] HISTORICAL PALACE

COLDWELL BANKER

ITALY

In the central square of Boffalora Sopra Ticino, in front of the ferry stop that runs along the Naviglio Grande, in Piazza IV Giugno, we offer for sale a historic building dating back to the 16th century, consisting of 3 floors.

The ground floor has a large entrance hall with a characteristic vaulted ceiling, a spacious warehouse, a shared courtyard and 2 garages.

The first floor can be reached through a suggestive and imposing staircase, where access to the current four residential units is guaranteed by a large hallway with a characteristic vaulted ceiling. The apartments have different sizes for a total of about 340 square meters.

Access to the second floor is instead guaranteed by a traditional two-flight staircase, where we find a single apartment of about 130 square meters.

The building was originally part of the properties of the Certosa di Pavia, is a building identified as of cultural interest and has architectural features of great interest, such as prestigious vaulted ceilings. The heights of some rooms allow the construction of mezzanines.