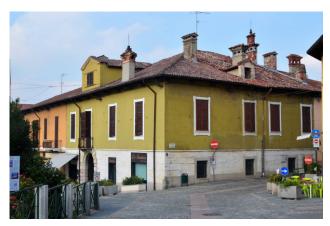

## 580 sq.m. | Bathrooms: 5 | Bedrooms: 5 | Rooms: 11

BOFFALORA SOPRA TICINO [] HISTORICAL PALACE

COLDWELL BANKER

ITALY

In the central square of Boffalora Sopra Ticino, in front of the ferry stop that runs along the Naviglio Grande, in Piazza IV Giugno, we offer for sale a historic building dating back to the 16th century, consisting of 3 floors.

The ground floor has a large entrance hall with a characteristic vaulted ceiling, a spacious warehouse, a shared courtyard and 2 garages.

The first floor can be reached through a suggestive and imposing staircase, where access to the current four residential units is guaranteed by a large hallway with a characteristic vaulted ceiling. The apartments have different sizes for a total of about 340 square meters.

Access to the second floor is instead guaranteed by a traditional two-flight staircase, where we find a single apartment of about 130 square meters.

The building was originally part of the properties of the Certosa di Pavia, is a building identified as of cultural interest and has architectural features of great interest, such as prestigious vaulted ceilings. The heights of some rooms allow the construction of mezzanines.