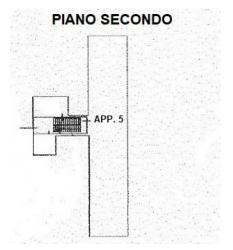

Access to the second floor is instead guaranteed by a traditional two-flight staircase, where we find a single apartment of about 130 square meters.

The building was originally part of the properties of the Certosa di Pavia, is a building identified as of cultural interest and has architectural features of great interest, such as prestigious vaulted ceilings. The heights of some rooms allow the construction of mezzanines.