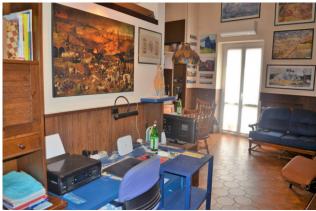

The ground floor has a large entrance hall with a characteristic vaulted ceiling, a spacious warehouse, a shared courtyard and 2 garages.

The first floor can be reached through a suggestive and imposing staircase, where access to the current four residential units is guaranteed by a large hallway with a characteristic vaulted ceiling. The apartments have different sizes for a total of about 340 square meters.

Access to the second floor is instead guaranteed by a traditional two-flight staircase, where we find a single apartment of about 130 square meters.

The building was originally part of the properties of the Certosa di Pavia, is a building identified as of cultural interest and has architectural features of great interest, such as prestigious vaulted ceilings. The heights of some rooms allow the construction of mezzanines.