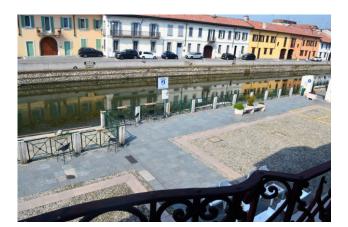

## 580 sq.m. | Bathrooms: 5 | Bedrooms: 5 | Rooms: 11

BOFFALORA SOPRA TICINO [] HISTORICAL PALACE

COLDWELL BANKER

ITALY

In the central square of Boffalora Sopra Ticino, in front of the ferry stop that runs along the Naviglio Grande, in Piazza IV Giugno, we offer for sale a historic building dating back to the 16th century, consisting of 3 floors.

The property is located west of Milan, in the municipality of Boffalora Sopra Ticino, in the province of Milan, about 25 km from Milan and 3 km from Magenta. It is part of the western hinterland of Milan, of the territory of Magentino and of the Lombardo Park of the Ticino Valley. The town is crossed in its central part by the Naviglio Grande (which divides the town into the upper and lower parts) and in the peripheral part by the Ticino. It is served by intercity lines and by the Magenta railway station which is about 5 km away. The station is served by the trains of the Milan suburban railway service, line S6 (Novara-Pioltello Limito-Treviglio), and by the fast regional trains Turin-Milan.