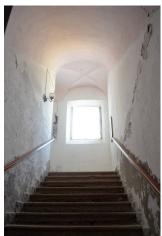

The ground floor has a large entrance hall with a characteristic vaulted ceiling, a spacious warehouse, a shared courtyard and 2 garages.

The first floor can be reached through a suggestive and imposing staircase, where access to the current four residential units is guaranteed by a large hallway with a characteristic vaulted ceiling. The apartments have different sizes for a total of about 340 square meters.

Access to the second floor is instead guaranteed by a traditional two-flight staircase, where we find a single apartment of about 130 square meters.

The building was originally part of the properties of the Certosa di Pavia, is a building identified as of cultural interest and has architectural features of great interest, such as prestigious vaulted ceilings. The heights of some rooms allow the construction of mezzanines.