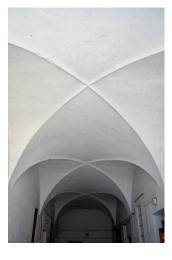

The ground floor has a large entrance hall with a characteristic vaulted ceiling, a spacious warehouse, a shared courtyard and 2 garages.

The first floor can be reached through a suggestive and imposing staircase, where access to the current four residential units is guaranteed by a large hallway with a characteristic vaulted ceiling. The apartments have different sizes for a total of about 340 square meters.

Access to the second floor is instead guaranteed by a traditional two-flight staircase, where we find a single apartment of about 130 square meters.

The building was originally part of the properties of the Certosa di Pavia, is a building identified as of cultural interest and has architectural features of great interest, such as prestigious vaulted ceilings. The heights of some rooms allow the construction of mezzanines.