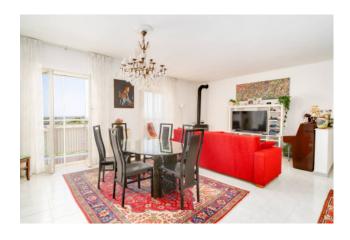

Crossing the condominium door and taking the few steps present, we arrive at the apartment which consists of a large living room with a comfortable balcony, eat-in kitchen, hallway which leads us to the sleeping area consisting of three bedrooms, all of good size, one of which has a balcony, and a bathroom with tub. Everything is in a good state of internal maintenance, equipped with a thermo-autonomous natural gas heating system, with PVC window frames with double glazing and mosquito nets; given the triple exposure, everything is very bright and well-ventilated.