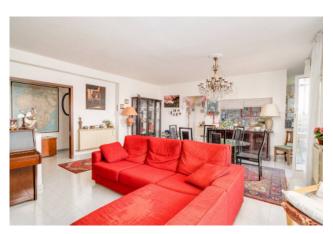

Crossing the condominium door and taking the few steps present, we arrive at the apartment which consists of a large living room with a comfortable balcony, eat-in kitchen, hallway which leads us to the sleeping area consisting of three bedrooms, all of good size, one of which has a balcony, and a bathroom with tub. Everything is in a good state of internal maintenance, equipped with a thermo-autonomous natural gas heating system, with PVC window frames with double glazing and mosquito nets; given the triple exposure, everything is very bright and well-ventilated.