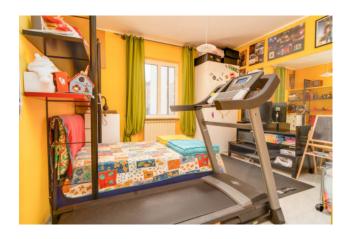

Crossing the condominium door and taking the few steps present, we arrive at the apartment which consists of a large living room with a comfortable balcony, eat-in kitchen, hallway which leads us to the sleeping area consisting of three bedrooms, all of good size, one of which has a balcony, and a bathroom with tub. Everything is in a good state of internal maintenance, equipped with a thermo-autonomous natural gas heating system, with PVC window frames with double glazing and mosquito nets; given the triple exposure, everything is very bright and well-ventilated.