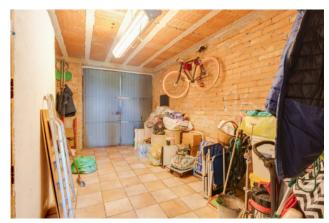

On the ground floor of the building with double entrance, we find the large storage room, partly used as a tool shed with a small service bathroom, and a part used as a tavern with a wood-burning oven and fireplace, both rooms are communicating with each other