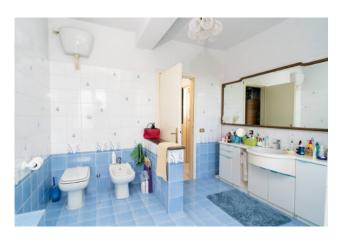

Crossing the condominium door and taking the few steps present, we arrive at the apartment which consists of a large living room with a comfortable balcony, eat-in kitchen, hallway which leads us to the sleeping area consisting of three bedrooms, all of good size, one of which has a balcony, and a bathroom with tub. Everything is in a good state of internal maintenance, equipped with a thermo-autonomous natural gas heating system, with PVC window frames with double glazing and mosquito nets; given the triple exposure, everything is very bright and well-ventilated.