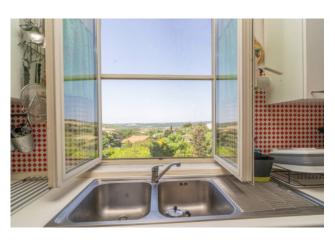

Crossing the condominium door and taking the few steps present, we arrive at the apartment which consists of a large living room with a comfortable balcony, eat-in kitchen, hallway which leads us to the sleeping area consisting of three bedrooms, all of good size, one of which has a balcony, and a bathroom with tub. Everything is in a good state of internal maintenance, equipped with a thermo-autonomous natural gas heating system, with PVC window frames with double glazing and mosquito nets; given the triple exposure, everything is very bright and well-ventilated.