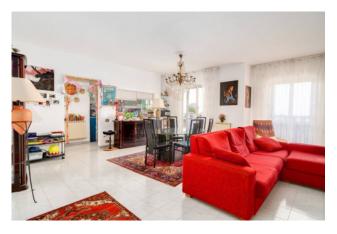

Crossing the condominium door and taking the few steps present, we arrive at the apartment which consists of a large living room with a comfortable balcony, eat-in kitchen, hallway which leads us to the sleeping area consisting of three bedrooms, all of good size, one of which has a balcony, and a bathroom with tub. Everything is in a good state of internal maintenance, equipped with a thermo-autonomous natural gas heating system, with PVC window frames with double glazing and mosquito nets; given the triple exposure, everything is very bright and well-ventilated.