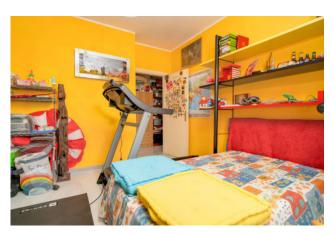

Crossing the condominium door and taking the few steps present, we arrive at the apartment which consists of a large living room with a comfortable balcony, eat-in kitchen, hallway which leads us to the sleeping area consisting of three bedrooms, all of good size, one of which has a balcony, and a bathroom with tub. Everything is in a good state of internal maintenance, equipped with a thermo-autonomous natural gas heating system, with PVC window frames with double glazing and mosquito nets; given the triple exposure, everything is very bright and well-ventilated.