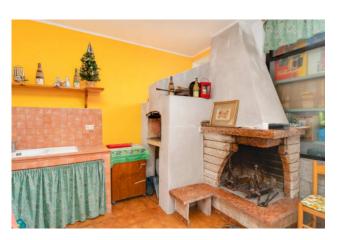

On the ground floor of the building with double entrance, we find the large storage room, partly used as a tool shed with a small service bathroom, and a part used as a tavern with a wood-burning oven and fireplace, both rooms are communicating with each other