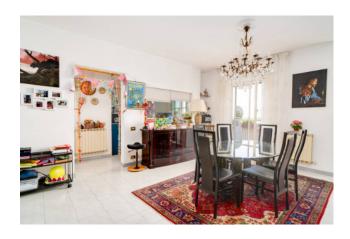

Crossing the condominium door and taking the few steps present, we arrive at the apartment which consists of a large living room with a comfortable balcony, eat-in kitchen, hallway which leads us to the sleeping area consisting of three bedrooms, all of good size, one of which has a balcony, and a bathroom with tub. Everything is in a good state of internal maintenance, equipped with a thermo-autonomous natural gas heating system, with PVC window frames with double glazing and mosquito nets; given the triple exposure, everything is very bright and well-ventilated.