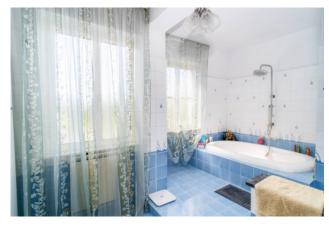

Crossing the condominium door and taking the few steps present, we arrive at the apartment which consists of a large living room with a comfortable balcony, eat-in kitchen, hallway which leads us to the sleeping area consisting of three bedrooms, all of good size, one of which has a balcony, and a bathroom with tub. Everything is in a good state of internal maintenance, equipped with a thermo-autonomous natural gas heating system, with PVC window frames with double glazing and mosquito nets; given the triple exposure, everything is very bright and well-ventilated.