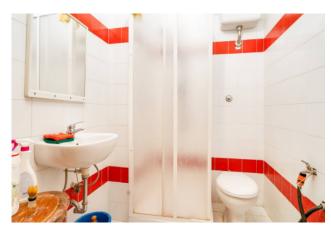

Crossing the condominium door and taking the few steps present, we arrive at the apartment which consists of a large living room with a comfortable balcony, eat-in kitchen, hallway which leads us to the sleeping area consisting of three bedrooms, all of good size, one of which has a balcony, and a bathroom with tub. Everything is in a good state of internal maintenance, equipped with a thermo-autonomous natural gas heating system, with PVC window frames with double glazing and mosquito nets; given the triple exposure, everything is very bright and well-ventilated.