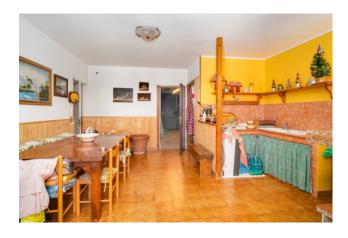

Crossing the condominium door and taking the few steps present, we arrive at the apartment which consists of a large living room with a comfortable balcony, eat-in kitchen, hallway which leads us to the sleeping area consisting of three bedrooms, all of good size, one of which has a balcony, and a bathroom with tub. Everything is in a good state of internal maintenance, equipped with a thermo-autonomous natural gas heating system, with PVC window frames with double glazing and mosquito nets; given the triple exposure, everything is very bright and well-ventilated.