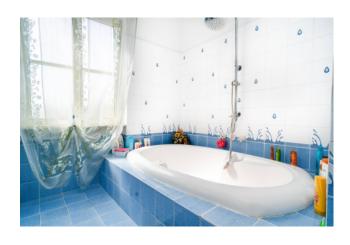

Crossing the condominium door and taking the few steps present, we arrive at the apartment which consists of a large living room with a comfortable balcony, eat-in kitchen, hallway which leads us to the sleeping area consisting of three bedrooms, all of good size, one of which has a balcony, and a bathroom with tub. Everything is in a good state of internal maintenance, equipped with a thermo-autonomous natural gas heating system, with PVC window frames with double glazing and mosquito nets; given the triple exposure, everything is very bright and well-ventilated.