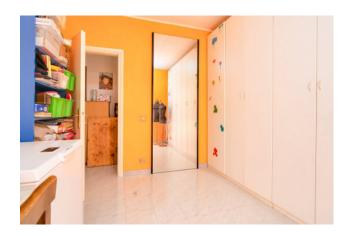

Crossing the condominium door and taking the few steps present, we arrive at the apartment which consists of a large living room with a comfortable balcony, eat-in kitchen, hallway which leads us to the sleeping area consisting of three bedrooms, all of good size, one of which has a balcony, and a bathroom with tub. Everything is in a good state of internal maintenance, equipped with a thermo-autonomous natural gas heating system, with PVC window frames with double glazing and mosquito nets; given the triple exposure, everything is very bright and well-ventilated.