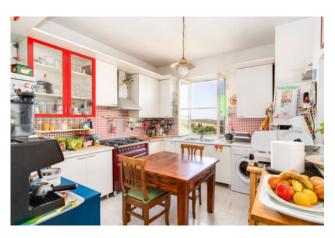

Crossing the condominium door and taking the few steps present, we arrive at the apartment which consists of a large living room with a comfortable balcony, eat-in kitchen, hallway which leads us to the sleeping area consisting of three bedrooms, all of good size, one of which has a balcony, and a bathroom with tub. Everything is in a good state of internal maintenance, equipped with a thermo-autonomous natural gas heating system, with PVC window frames with double glazing and mosquito nets; given the triple exposure, everything is very bright and well-ventilated.