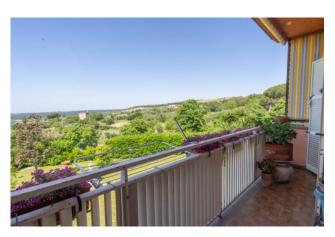

Crossing the condominium door and taking the few steps present, we arrive at the apartment which consists of a large living room with a comfortable balcony, eat-in kitchen, hallway which leads us to the sleeping area consisting of three bedrooms, all of good size, one of which has a balcony, and a bathroom with tub. Everything is in a good state of internal maintenance, equipped with a thermo-autonomous natural gas heating system, with PVC window frames with double glazing and mosquito nets; given the triple exposure, everything is very bright and well-ventilated.

### **Features**

| Property ID: CBI018-108-30295    | Contract: Sale                                   |
|----------------------------------|--------------------------------------------------|
| Categoria: Apartment             | Address: Via Molise, 4                           |
| Zip Code: 1010                   | Municipality: Monte Romano                       |
| Total sqm: 120 sq.m.             | Bedrooms: 3                                      |
| Bathrooms: 1                     | Rooms: 5                                         |
| Internal condition: Good         | Floor: 1                                         |
| Total floors: 2                  | Independent heating: Heating                     |
| Parking space: Uncovered Parking | Suitable for Students: Yes                       |
| Date of construction: 1983       | Current Status: Available after the deed of sale |
| Balconies: Present, 10 sq.m.     | Sea distance: 20.000 meter                       |
| Kitchen: Regular Kitchen         | : Yes                                            |