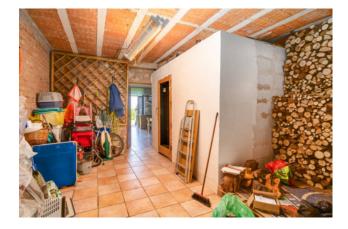

On the ground floor of the building with double entrance, we find the large storage room, partly used as a tool shed with a small service bathroom, and a part used as a tavern with a wood-burning oven and fireplace, both rooms are communicating with each other