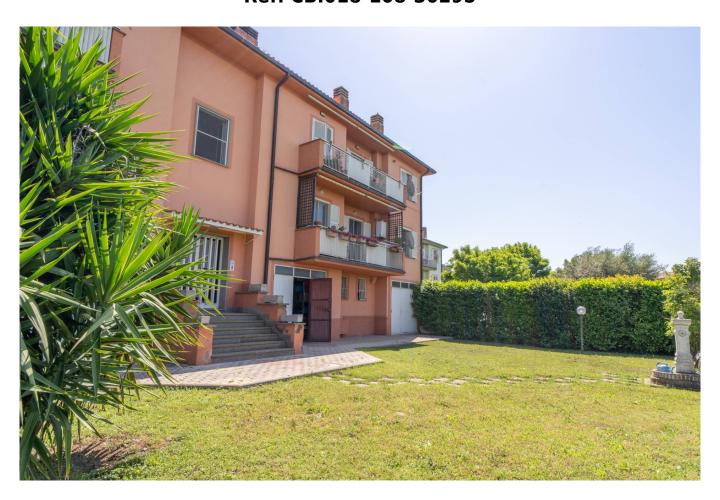

# 120 sq.m. | Bathrooms: 1 | Bedrooms: 3 | Rooms: 5

In Monte Romano, and precisely in Via Molise, we offer for sale an apartment on the first floor of 120 sq m with a tavern and storage room for a total of 55 sq m, all in a good state of maintenance.

The property is located in a small building consisting of only four residential units, arranged two on each floor, with a plaster facade kept in perfect condition and a large, well-kept communal garden embellished with ornamental plants, completely fenced. and partly asphalted, a solution that allows you to have a parking space inside the private property.