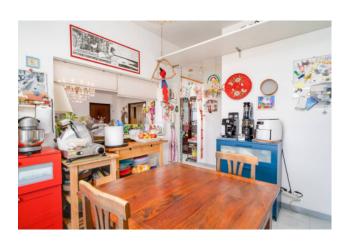

On the ground floor of the building with double entrance, we find the large storage room, partly used as a tool shed with a small service bathroom, and a part used as a tavern with a wood-burning oven and fireplace, both rooms are communicating with each other