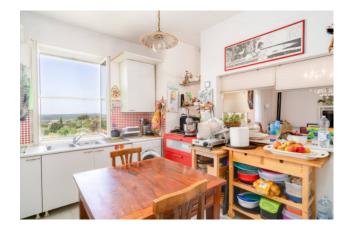

Crossing the condominium door and taking the few steps present, we arrive at the apartment which consists of a large living room with a comfortable balcony, eat-in kitchen, hallway which leads us to the sleeping area consisting of three bedrooms, all of good size, one of which has a balcony, and a bathroom with tub. Everything is in a good state of internal maintenance, equipped with a thermo-autonomous natural gas heating system, with PVC window frames with double glazing and mosquito nets; given the triple exposure, everything is very bright and well-ventilated.