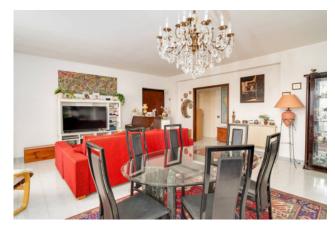

Crossing the condominium door and taking the few steps present, we arrive at the apartment which consists of a large living room with a comfortable balcony, eat-in kitchen, hallway which leads us to the sleeping area consisting of three bedrooms, all of good size, one of which has a balcony, and a bathroom with tub. Everything is in a good state of internal maintenance, equipped with a thermo-autonomous natural gas heating system, with PVC window frames with double glazing and mosquito nets; given the triple exposure, everything is very bright and well-ventilated.