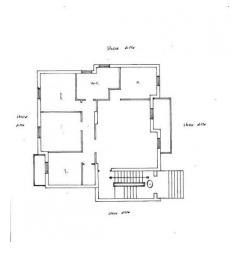

Crossing the condominium door and taking the few steps present, we arrive at the apartment which consists of a large living room with a comfortable balcony, eat-in kitchen, hallway which leads us to the sleeping area consisting of three bedrooms, all of good size, one of which has a balcony, and a bathroom with tub. Everything is in a good state of internal maintenance, equipped with a thermo-autonomous natural gas heating system, with PVC window frames with double glazing and mosquito nets; given the triple exposure, everything is very bright and well-ventilated.

### **Rooms**

| Salone Doppio : 45 sq.m. (size 6,38x7,08)    | Corridoio: 8 sq.m. (size 1,25x6,35)                   |
|----------------------------------------------|-------------------------------------------------------|
| Camera Matrimoniale : 16 sq.m. (size 4,06x4) | Camera da letto : 14 sq.m. (size 3,80x3,60)           |
| Camera Bimbi : 11 sq.m. (size 3,25x3,40)     | Bagno : 11 sq.m. (size 2,05x1,11+1,41x3,22+1,62x2,55) |

Altro: 31 sq.m. (size 5x6,25)