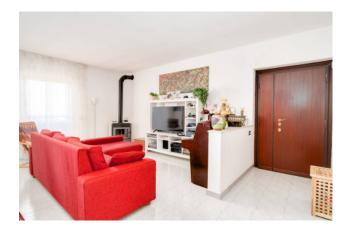

Crossing the condominium door and taking the few steps present, we arrive at the apartment which consists of a large living room with a comfortable balcony, eat-in kitchen, hallway which leads us to the sleeping area consisting of three bedrooms, all of good size, one of which has a balcony, and a bathroom with tub. Everything is in a good state of internal maintenance, equipped with a thermo-autonomous natural gas heating system, with PVC window frames with double glazing and mosquito nets; given the triple exposure, everything is very bright and well-ventilated.