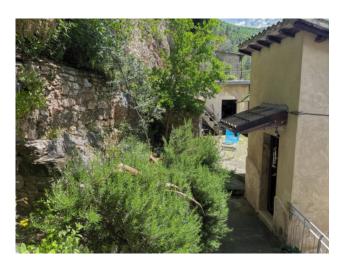

# 100 sq.m. | Bathrooms: 2 | Bedrooms: 2 | Rooms: 4

For sale in Piedipaterno, in the municipality of Vallo di Nera, independent portion with private courtyard. The interior of the house consists of a spacious hall, an eat-in kitchen equipped with all the necessary comforts, a cozy living room, a bathroom and a generously sized double bedroom. Each room is enhanced by the panoramic windows, which allow you to enjoy a suggestive view of the surrounding landscape.

Upstairs, we find another double bedroom, thus creating an opportunity for guests or to create an additional private space, depending on individual needs.

Outside, this property stands out for its large sunny and panoramic space, offering the opportunity to enjoy moments of relaxation immersed in nature and to admire the surrounding beauty. Furthermore, there are cellars, perfect for wine lovers, and an additional external bathroom which adds practicality and functionality.