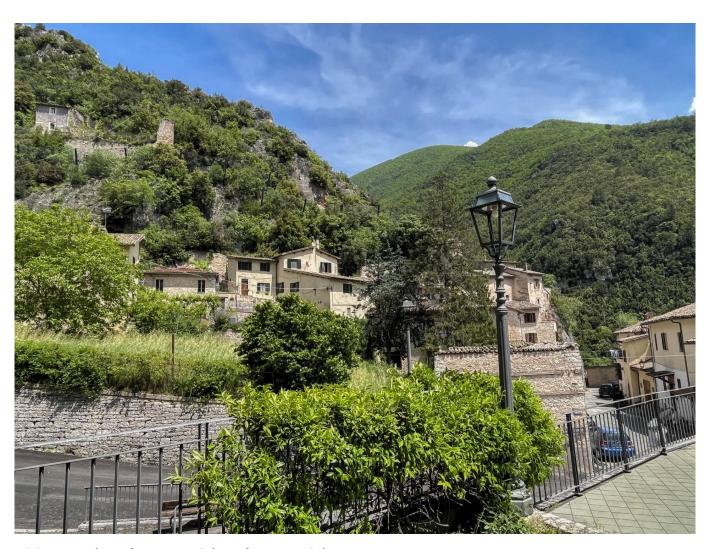

# 100 sq.m. | Bathrooms: 2 | Bedrooms: 2 | Rooms: 4

For sale in Piedipaterno, in the municipality of Vallo di Nera, independent portion with private courtyard. The interior of the house consists of a spacious hall, an eat-in kitchen equipped with all the necessary comforts, a cozy living room, a bathroom and a generously sized double bedroom. Each room is enhanced by the panoramic windows, which allow you to enjoy a suggestive view of the surrounding landscape.

Upstairs, we find another double bedroom, thus creating an opportunity for guests or to create an additional private space, depending on individual needs.

Outside, this property stands out for its large sunny and panoramic space, offering the opportunity to enjoy moments of relaxation immersed in nature and to admire the surrounding beauty. Furthermore, there are cellars, perfect for wine lovers, and an additional external bathroom which adds practicality and functionality.